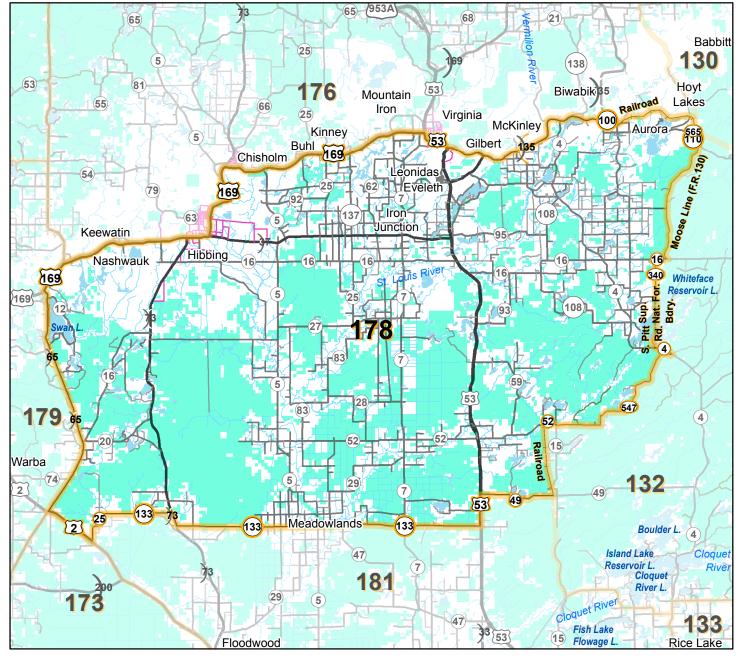

## Deer Permit Area 178

## Legend Deer Permit Area 178 Adjacent Deer Permit Area Moose Range Lands Open to Public Use (US, State, County, Forest Legacy)

The State of Minnesota and the Minnesota Department of Natural Resources makes no representations or warranties expressed or implied, with respect to the use of maps or geographic data provided here with regardless of its format or the means of its transmission. There is no guarantee or representation to the user as to the accuracy, currency, suitability, or reliability of this data for any purpose. The user accepts the data as is. The State of Minnesota assumes no responsibility for loss or damage incurred as a result of any user reliance on this data. All maps and other material provided herein are protected by copyright.