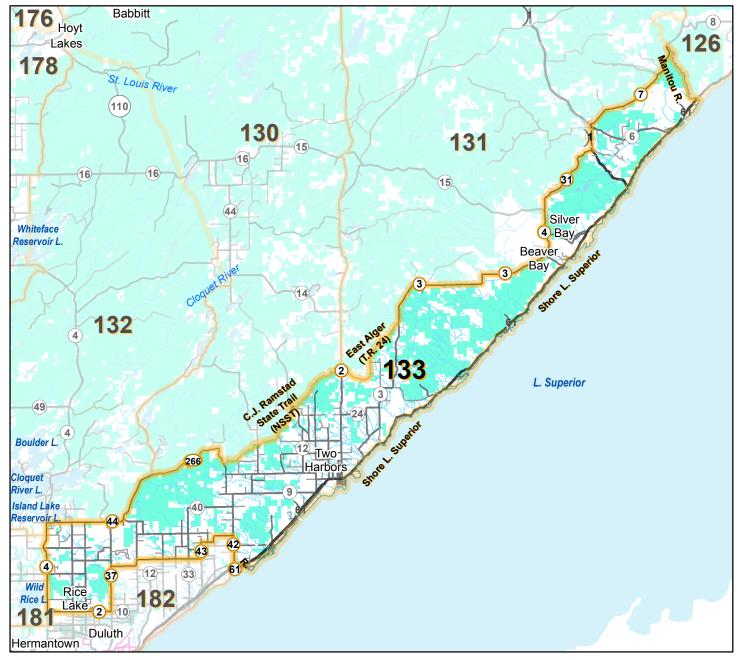

## Deer Permit Area 133

## Legend Deer Permit Area 133 Adjacent Deer Permit Area Moose Range Lands Open to Public Use (US, State, County, Forest Legacy)

The State of Minnesota and the Minnesota Department of Natural Resources makes no representations or warranties expressed or implied, with respect to the use of maps or geographic data provided here with regardless of its format or the means of its transmission. There is no guarantee or representation to the user as to the accuracy, currency, suitability, or reliabilityof this data for any purpose. The user accepts the data as is. The State of Minnesota assumes no responsibility for loss or damage incurred as a result of any user reliance on this data. All maps and other material provided herein are protected by copyright.