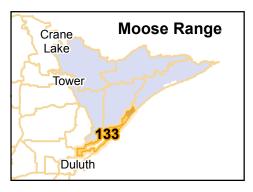

## Deer Permit Area 133

## Legend Deer Permit Area 133 Adjacent Deer Permit Area Moose Range Lands Open to Public Use (US, State, County, Forest Legacy)







The State of Minnesota and the Minnesota Department of Natural Resources makes no representations or warranties expressed or implied, with respect to the use of maps or geographic data provided here with regardless of its format or the means of its transmission. There is no guarantee or representation to the user as to the accuracy, currency, suitability, or reliabilityof this data for any purpose. The user accepts the data as is. The State of Minnesota assumes no responsibility for loss or damage incurred as a result of any user reliance on this data. All maps and other material provided herein are protected by copyright.

20

10



40 Miles

mndnr.gov/deer **Date:** 2/17/2017