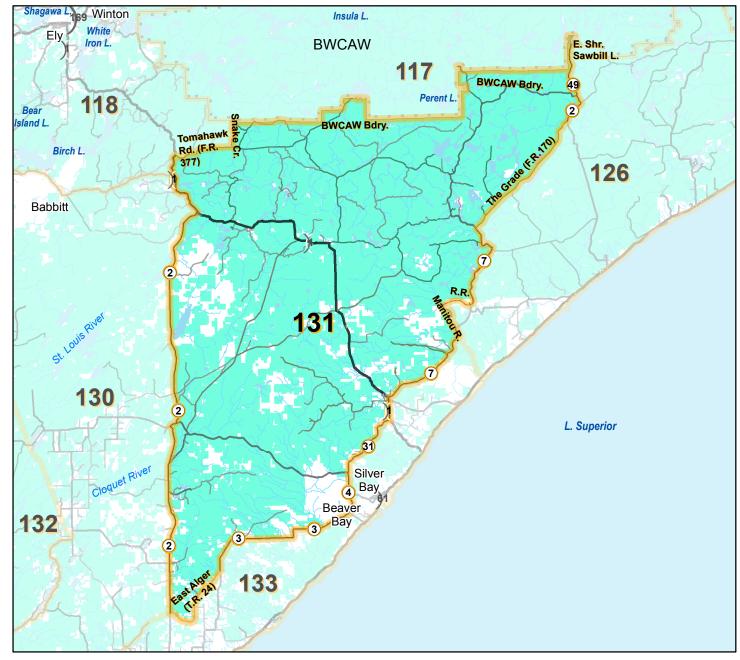

## Deer Permit Area 131

## Legend Deer Permit Area 131 Adjacent Deer Permit Area Moose Range Lands Open to Public Use (US, State, County, Forest Legacy)

40 Miles

The State of Minnesota and the Minnesota Department of Natural Resources makes no representations or warranties expressed or implied, with respect to the use of maps or geographic data provided here with regardless of its format or the means of its transmission. There is no guarantee or representation to the user as to the accuracy, currency, suitability, or reliability of this data for any purpose. The user accepts the data as is. The State of Minnesota assumes no responsibility for loss or damage incurred as a result of any user reliance on this data. All maps and other material provided herein are protected by copyright.