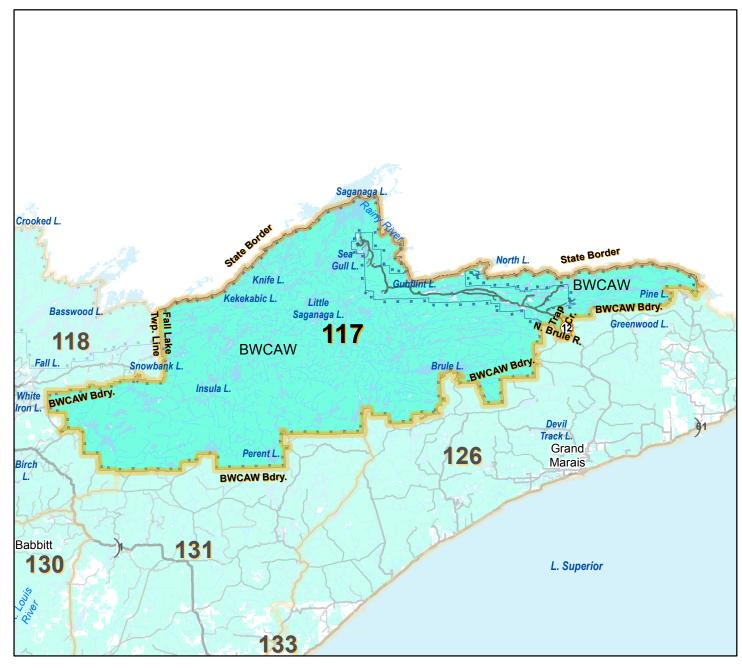

## **Deer Permit Area 117**

## Legend Deer Permit Area 117

Deer Permit Area 117

Adjacent Deer Permit Area

15

Moose Range

Lands Open to Public Use (US, State, County, Forest Legacy)

The State of Minnesota and the Minnesota Department of Natural Resources makes no representations or warranties expressed or implied, with respect to the use of maps or geographic data provided here with regardless of its format or the means of its transmission. There is no guarantee or representation to the user as to the accuracy, currency, suitability, or reliabilityof this data for any purpose. The user accepts the data as is. The State of Minnesota assumes no responsibility for loss or damage incurred as a result of any user reliance on this data. All maps and other material provided herein are protected by copyright.