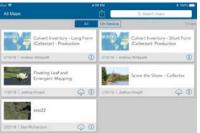

• Your list of available web maps will appear. Select the appropriate Culvert FieldMaps app

After you complete these steps, you shouldn't have to do it again and it should have a similar, nearly identical look to the ArcGIS Online version in the past. All users will have to complete these steps, so forward this email to anyone I may have missed and let me know if you have any questions or don't see the 'invite' in your Portal account. I have to manually invite everyone one by one, so it's possible I could have missed somebody.