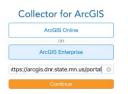

## Step Two – Sign into FieldMaps with Portal Credentials:

• On the iPad (or other mobile device) Log out (if logged in) and then when logging back in, click on the ARCGIS ENTERPRISE option

• Enter the URL to the <u>MNDNR Portal</u> (https://arcgis.dnr.state.mn.us/portal/home/signin.html) and then click CONTINUE.