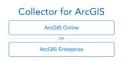

## Step Two – Sign into FieldMaps with Portal Credentials:

• On the iPad (or other mobile device) Log out (if logged in) and then when logging back in, click on the ARCGIS ENTERPRISE option

• Enter the URL to the <u>MNDNR Portal</u> (https://arcgis.dnr.state.mn.us/portal/home/signin.html) and then click CONTINUE.