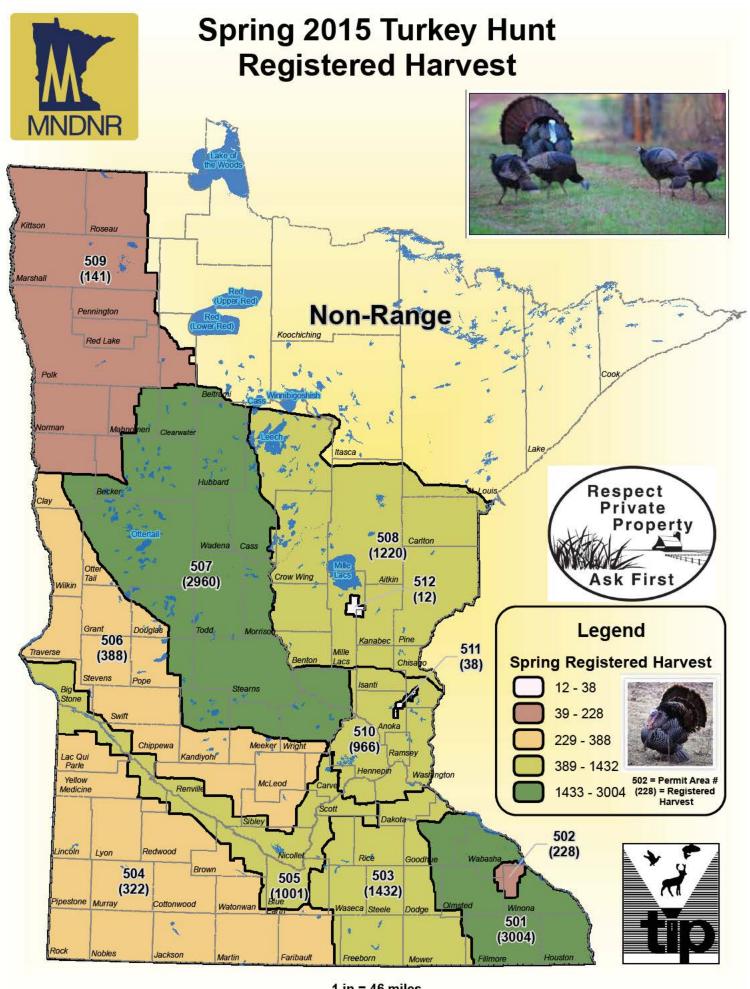

<sup>1</sup> in = 46 miles

| Permit Area           | 501   | had | 3004 | Turkeys Harvested |
|-----------------------|-------|-----|------|-------------------|
| Permit Area           | 502   | had | 228  | Turkeys Harvested |
| Permit Area           | 503   | had | 1432 | Turkeys Harvested |
| Permit Area           | 504   | had | 322  | Turkeys Harvested |
| Permit Area           | 505   | had | 1001 | Turkeys Harvested |
| Permit Area           | 506   | had | 388  | Turkeys Harvested |
| Permit Area           | 507   | had | 2960 | Turkeys Harvested |
| Permit Area           | 508   | had | 1220 | Turkeys Harvested |
| Permit Area           | 509   | had | 141  | Turkeys Harvested |
| Permit Area           | 510   | had | 966  | Turkeys Harvested |
| Permit Area           | 511   | had | 38   | Turkeys Harvested |
| Permit Area           | 512   | had | 12   | Turkeys Harvested |
| Total Overall Harvest | 11712 |     |      |                   |