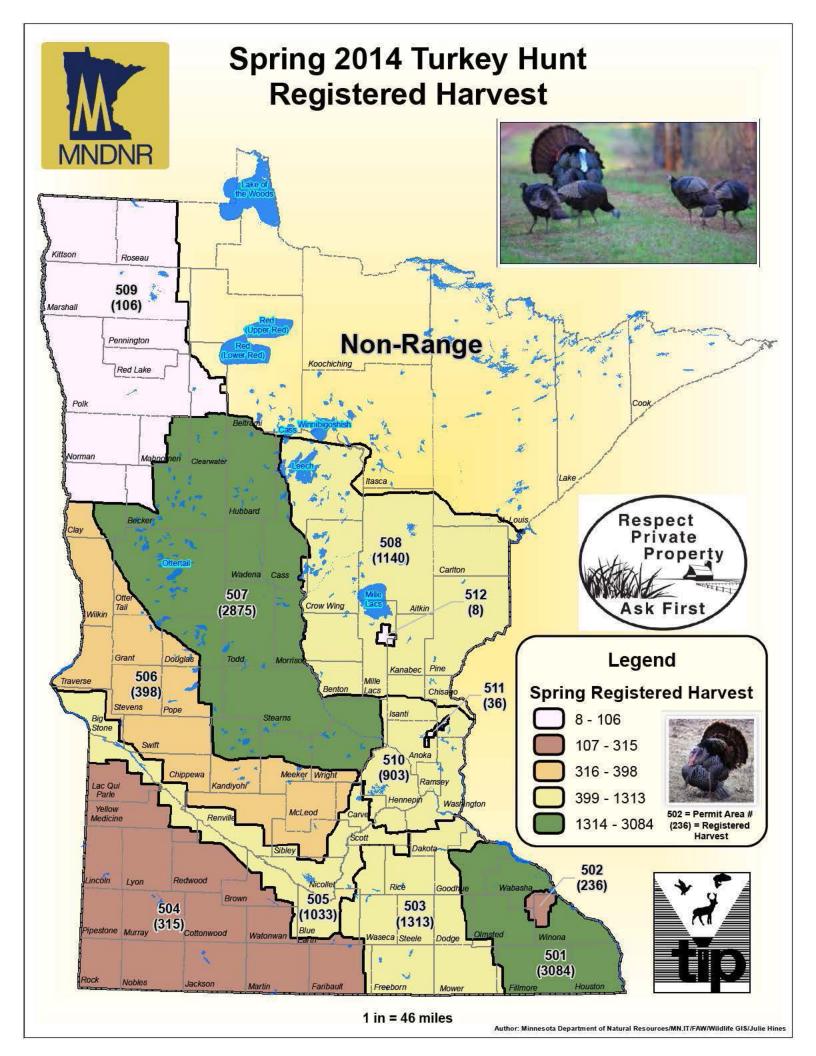

| Permit Area           | 501   | had | 3084 | Turkeys Harvested |
|-----------------------|-------|-----|------|-------------------|
| Permit Area           | 502   | had | 236  | Turkeys Harvested |
| Permit Area           | 503   | had | 1313 | Turkeys Harvested |
| Permit Area           | 504   | had | 315  | Turkeys Harvested |
| Permit Area           | 505   | had | 1033 | Turkeys Harvested |
| Permit Area           | 506   | had | 398  | Turkeys Harvested |
| Permit Area           | 507   | had | 2875 | Turkeys Harvested |
| Permit Area           | 508   | had | 1140 | Turkeys Harvested |
| Permit Area           | 509   | had | 106  | Turkeys Harvested |
| Permit Area           | 510   | had | 903  | Turkeys Harvested |
| Permit Area           | 511   | had | 36   | Turkeys Harvested |
| Permit Area           | 512   | had | 8    | Turkeys Harvested |
| Total Overall Harvest | 11447 |     |      |                   |