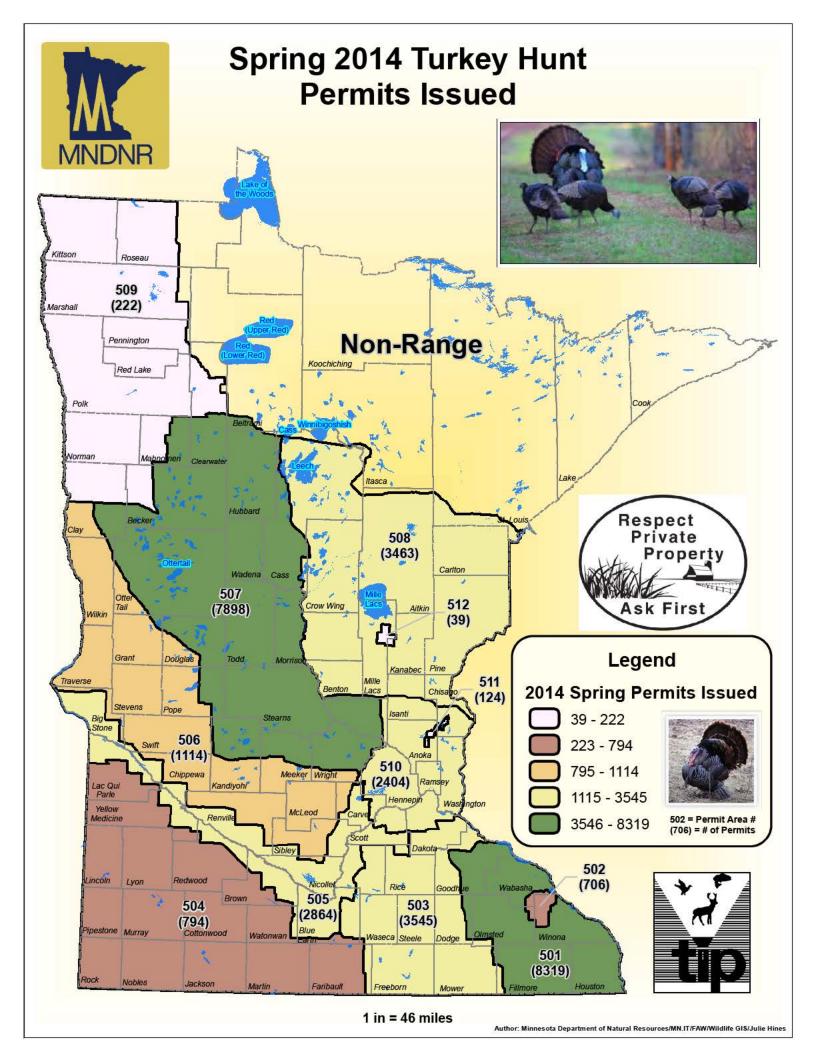

| Permit Area          | 501   | had | 8319 | Permits Issued |
|----------------------|-------|-----|------|----------------|
| Permit Area          | 502   | had | 706  | Permits Issued |
| Permit Area          | 503   | had | 3545 | Permits Issued |
| Permit Area          | 504   | had | 794  | Permits Issued |
| Permit Area          | 505   | had | 2864 | Permits Issued |
| Permit Area          | 506   | had | 1114 | Permits Issued |
| Permit Area          | 507   | had | 7898 | Permits Issued |
| Permit Area          | 508   | had | 3463 | Permits Issued |
| Permit Area          | 509   | had | 222  | Permits Issued |
| Permit Area          | 510   | had | 2404 | Permits Issued |
| Permit Area          | 511   | had | 124  | Permits Issued |
| Permit Area          | 512   | had | 39   | Permits Issued |
| Total Permits Issued | 31492 |     |      | _              |