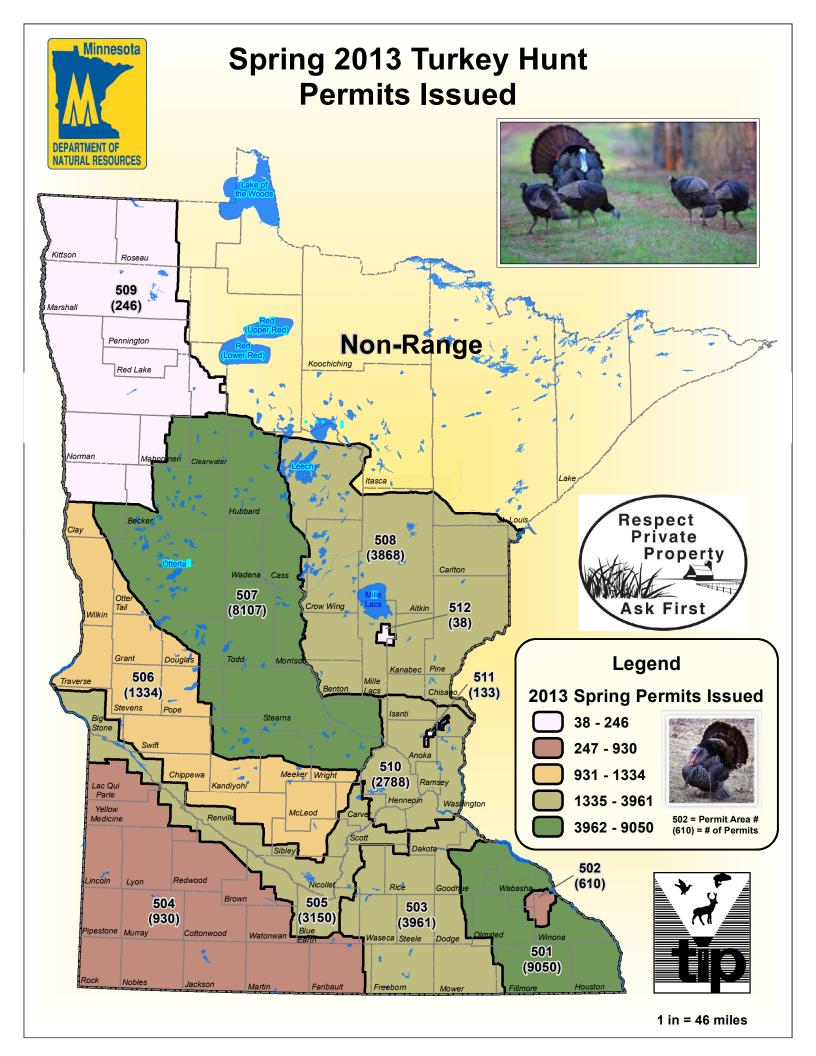

| Permit Area          | 501   | had | 9050 | Permits Issued |
|----------------------|-------|-----|------|----------------|
| Permit Area          | 502   | had | 610  | Permits Issued |
| Permit Area          | 503   | had | 3961 | Permits Issued |
| Permit Area          | 504   | had | 930  | Permits Issued |
| Permit Area          | 505   | had | 3150 | Permits Issued |
| Permit Area          | 506   | had | 1334 | Permits Issued |
| Permit Area          | 507   | had | 8107 | Permits Issued |
| Permit Area          | 508   | had | 3868 | Permits Issued |
| Permit Area          | 509   | had | 246  | Permits Issued |
| Permit Area          | 510   | had | 2788 | Permits Issued |
| Permit Area          | 511   | had | 133  | Permits Issued |
| Permit Area          | 512   | had | 38   | Permits Issued |
| Total Permits Issued | 34215 |     |      |                |