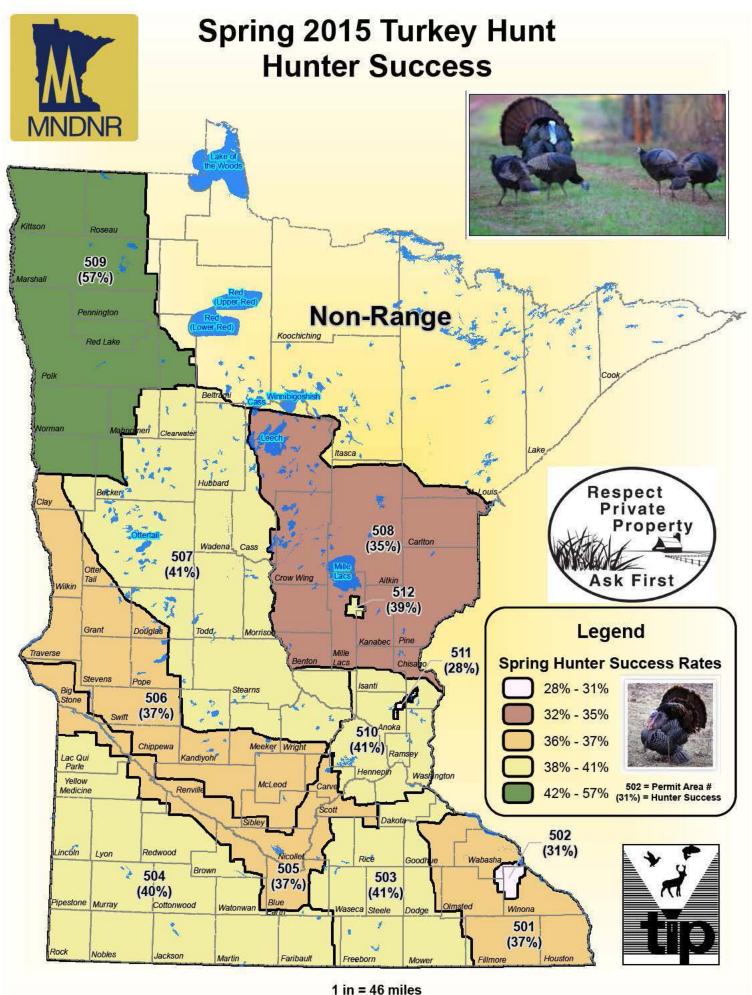

Author: Minnes eta Department of Natural Per

| 7           |     |                       |     |
|-------------|-----|-----------------------|-----|
| Permit Area | 501 | had a Success Rate of | 37% |
| Permit Area | 502 | had a Success Rate of | 31% |
| Permit Area | 503 | had a Success Rate of | 41% |
| Permit Area | 504 | had a Success Rate of | 40% |
| Permit Area | 505 | had a Success Rate of | 37% |
| Permit Area | 506 | had a Success Rate of | 37% |
| Permit Area | 507 | had a Success Rate of | 41% |
| Permit Area | 508 | had a Success Rate of | 35% |
| Permit Area | 509 | had a Success Rate of | 57% |
| Permit Area | 510 | had a Success Rate of | 41% |
| Permit Area | 511 | had a Success Rate of | 28% |
| Permit Area | 512 | had a Success Rate of | 39% |