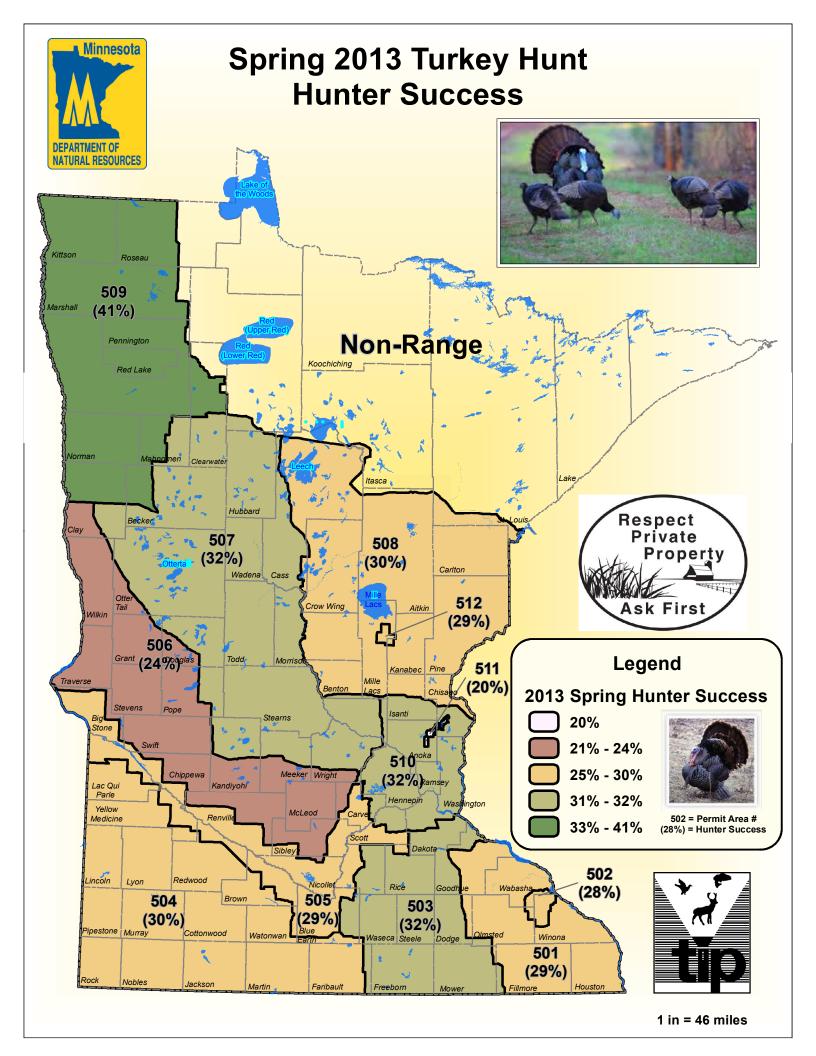

| Permit Area | 501 | had a Success Rate of | 29% |
|-------------|-----|-----------------------|-----|
| Permit Area | 502 | had a Success Rate of | 28% |
| Permit Area | 503 | had a Success Rate of | 32% |
| Permit Area | 504 | had a Success Rate of | 30% |
| Permit Area | 505 | had a Success Rate of | 29% |
| Permit Area | 506 | had a Success Rate of | 24% |
| Permit Area | 507 | had a Success Rate of | 32% |
| Permit Area | 508 | had a Success Rate of | 30% |
| Permit Area | 509 | had a Success Rate of | 41% |
| Permit Area | 510 | had a Success Rate of | 32% |
| Permit Area | 511 | had a Success Rate of | 20% |
| Permit Area | 512 | had a Success Rate of | 29% |