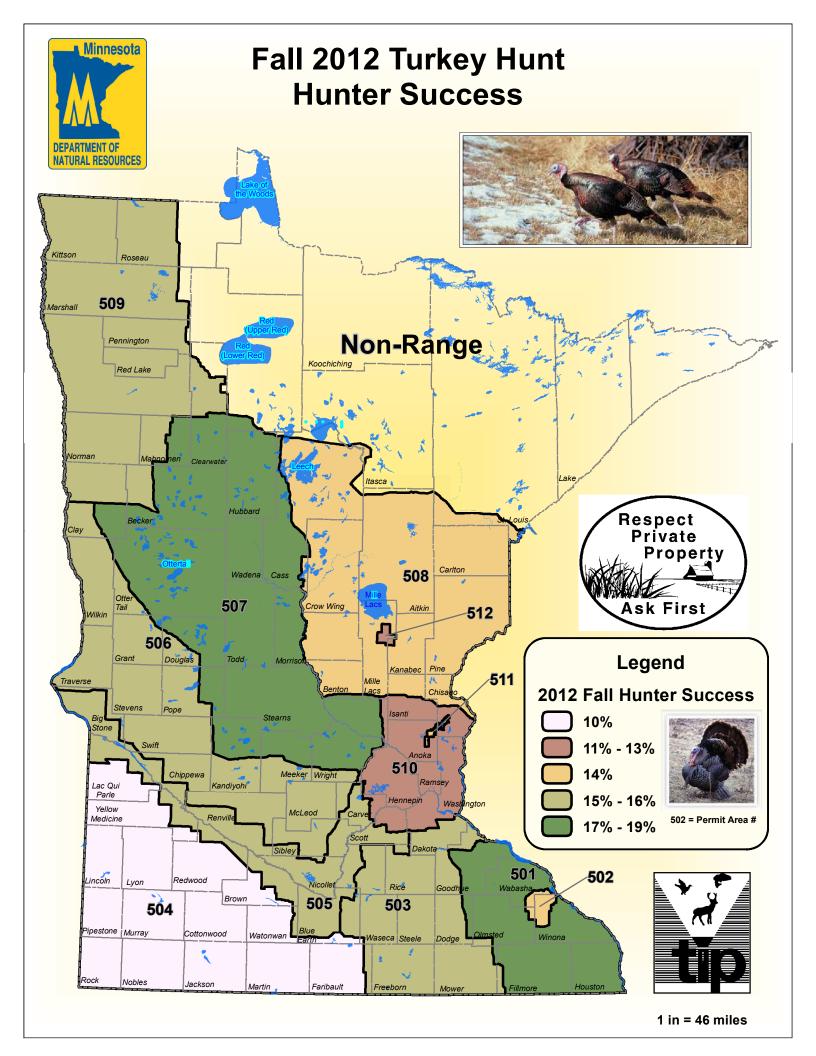

| Permit Area | 501 | had a success rate of | 18% |
|-------------|-----|-----------------------|-----|
| Permit Area | 502 | had a success rate of | 14% |
| Permit Area | 503 | had a success rate of | 16% |
| Permit Area | 504 | had a success rate of | 10% |
| Permit Area | 505 | had a success rate of | 16% |
| Permit Area | 506 | had a success rate of | 16% |
| Permit Area | 507 | had a success rate of | 19% |
| Permit Area | 508 | had a success rate of | 14% |
| Permit Area | 509 | had a success rate of | 15% |
| Permit Area | 510 | had a success rate of | 13% |
| Permit Area | 511 | had a success rate of | 14% |
| Permit Area | 512 | had a success rate of | 12% |