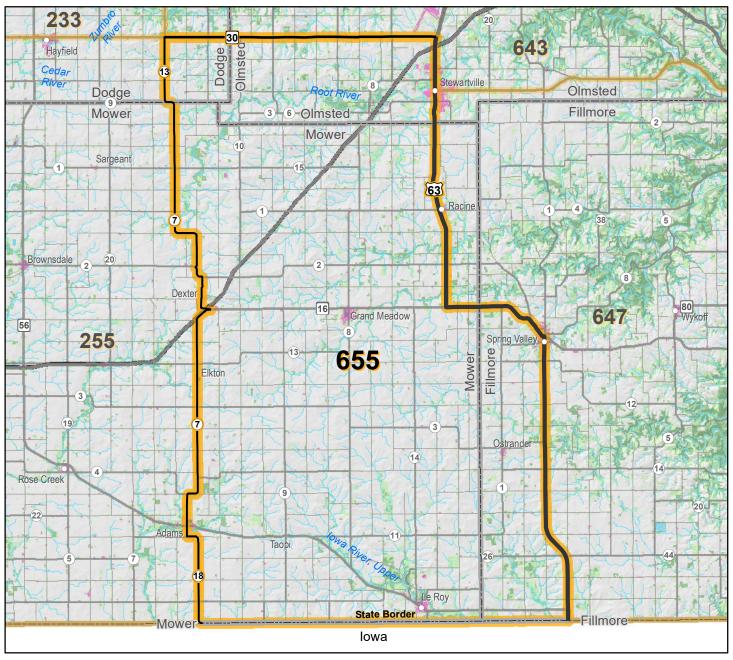

## Deer Permit Area 655 Land Cover

0 5 10 20 Miles

The State of Minnesota and the Minnesota Department of Natural Resources makes no representations or warranties expressed or implied, with respect to the use of maps or geographic data provided here with regardless of its format or the means of its transmission. There is no guarantee or representation to the user as to the accuracy, currency, suitability, or reliabilityof this data for any purpose. The user accepts the data as is. The State of Minnesota assumes no responsibility for loss or damage incurred as a result of any user reliance on this data. All maps and other material provided herein are protected by copyright.