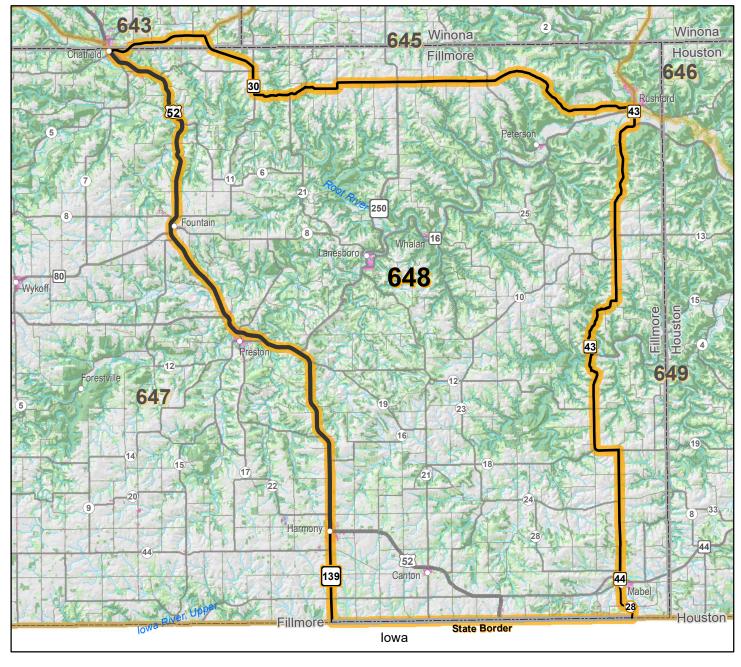

## Deer Permit Area 648 Land Cover

0 5 10 20 Miles

The State of Minnesota and the Minnesota Department of Natural Resources makes no representations or warranties expressed or implied, with respect to the use of maps or geographic data provided here with regardless of its format or the means of its transmission. There is no guarantee or representation to the user as to the accuracy, currency, suitability, or reliabilityof this data for any purpose. The user accepts the data as is. The State of Minnesota assumes no responsibility for loss or damage incurred as a result of any user reliance on this data. All maps and other material provided herein are protected by copyright.