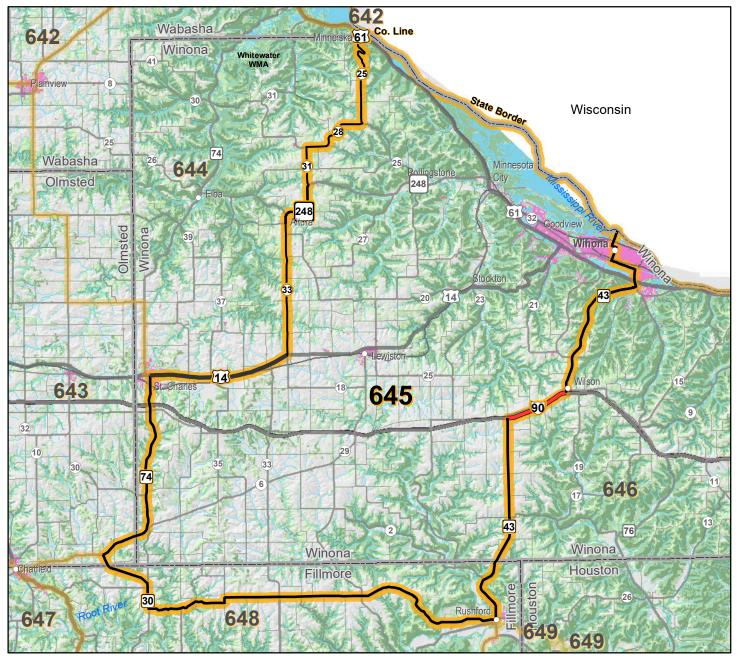

## Deer Permit Area 645 Land Cover

20 Miles

The State of Minnesota and the Minnesota Department of Natural Resources makes no representations or warranties expressed or implied, with respect to the use of maps or geographic data provided here with regardless of its format or the means of its transmission. There is no guarantee or representation to the user as to the accuracy, currency, suitability, or reliability of this data for any purpose. The user accepts the data as is. The State of Minnesota assumes no responsibility for loss or damage incurred as a result of any user reliance on this data. All maps and other material provided herein are protected by copyright.