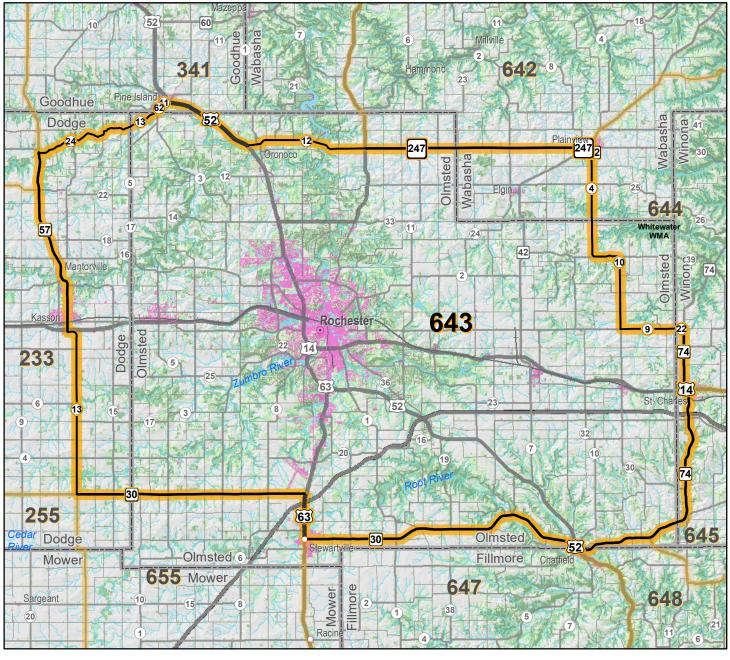

## Deer Permit Area 643 Land Cover

20 Miles

The State of Minnesota and the Minnesota Department of Natural Resources makes no representations or warranties expressed or implied, with respect to the use of maps or geographic data provided here with regardless of its format or the means of its transmission. There is no guarantee or representation to the user as to the accuracy, currency, suitability, or reliability of this data for any purpose. The user accepts the data as is. The State of Minnesota assumes no responsibility for loss or damage incurred as a result of any user reliance on this data. All maps and other material provided herein are protected by copyright.