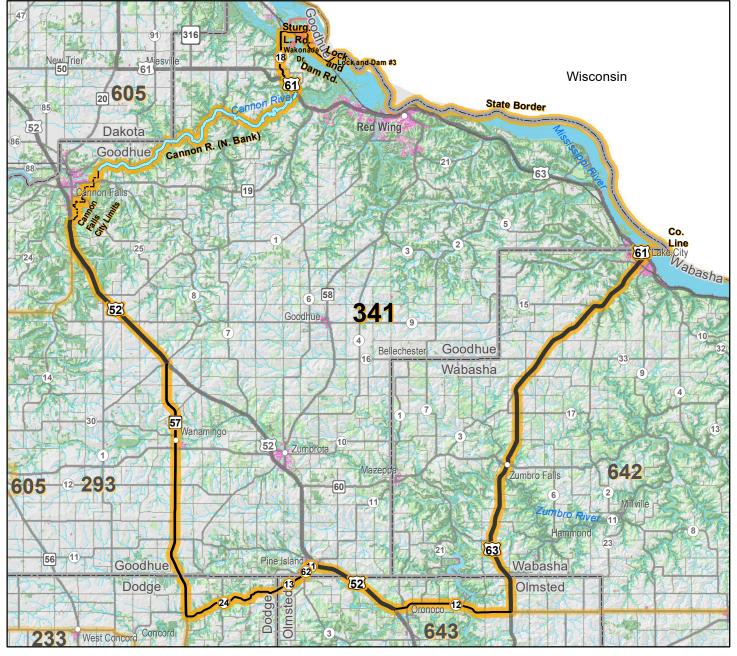

## Deer Permit Area 341 Land Cover

10 20 Miles

The State of Minnesota and the Minnesota Department of Natural Resources makes no representations or warranties expressed or implied, with respect to the use of maps or geographic data provided here with regardless of its format or the means of its transmission. There is no guarantee or representation to the user as to the accuracy, currency, suitability, or reliability of this data for any purpose. The user accepts the data as is. The State of Minnesota assumes no responsibility for loss or damage incurred as a result of any user reliance on this data. All maps and other material provided herein are protected by copyright.