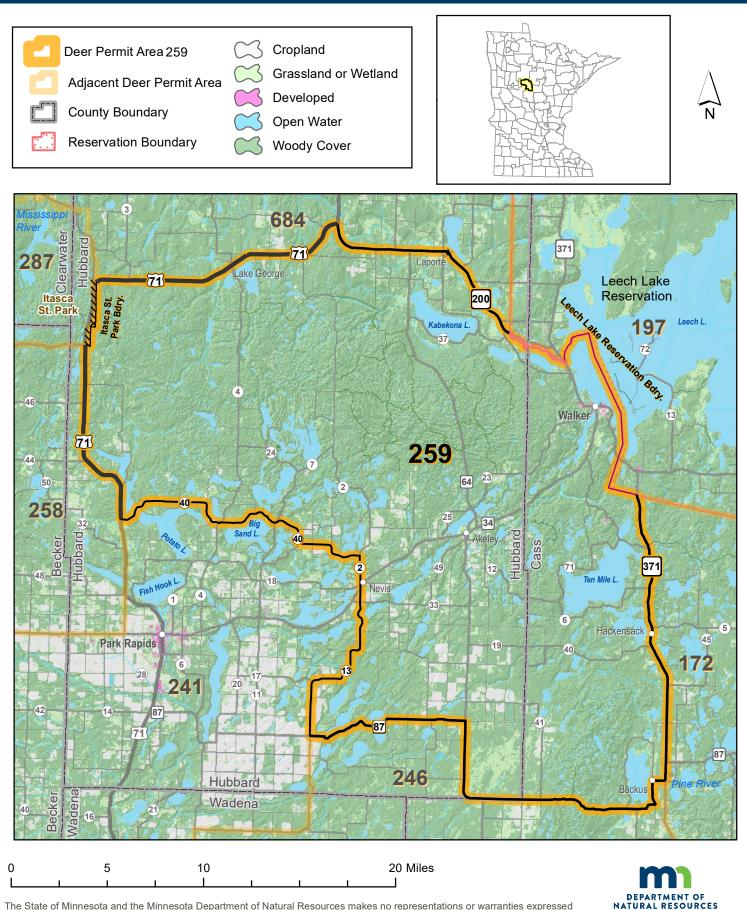

## Deer Permit Area 259 Land Cover

The State of Minnesota and the Minnesota Department of Natural Resources makes no representations or warranties expressed or implied, with respect to the use of maps or geographic data provided here with regardless of its format or the means of its transmission. There is no guarantee or representation to the user as to the accuracy, currency, suitability, or reliability of this data for any purpose. The user accepts the data as is. The State of Minnesota assumes no responsibility for loss or damage incurred as a result of any user reliance on this data. All maps and other material provided herein are protected by copyright.