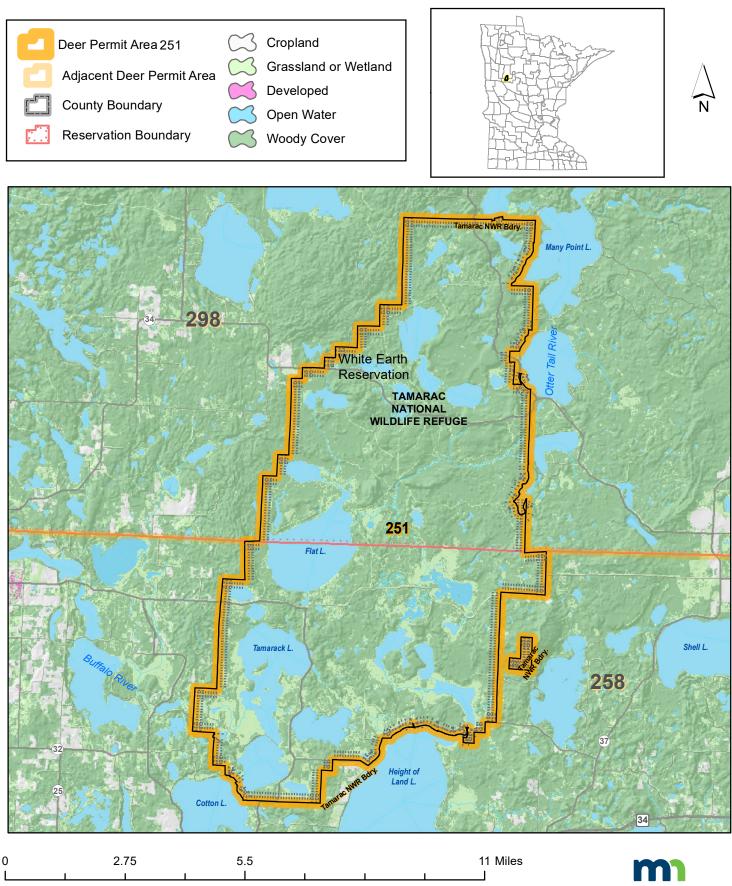

## Deer Permit Area 251 Land Cover

The State of Minnesota and the Minnesota Department of Natural Resources makes no representations or warranties expressed or implied, with respect to the use of maps or geographic data provided here with regardless of its format or the means of its transmission. There is no guarantee or representation to the user as to the accuracy, currency, suitability, or reliability of this data for any purpose. The user accepts the data as is. The State of Minnesota assumes no responsibility for loss or damage incurred as a result of any user reliance on this data. All maps and other material provided herein are protected by copyright.