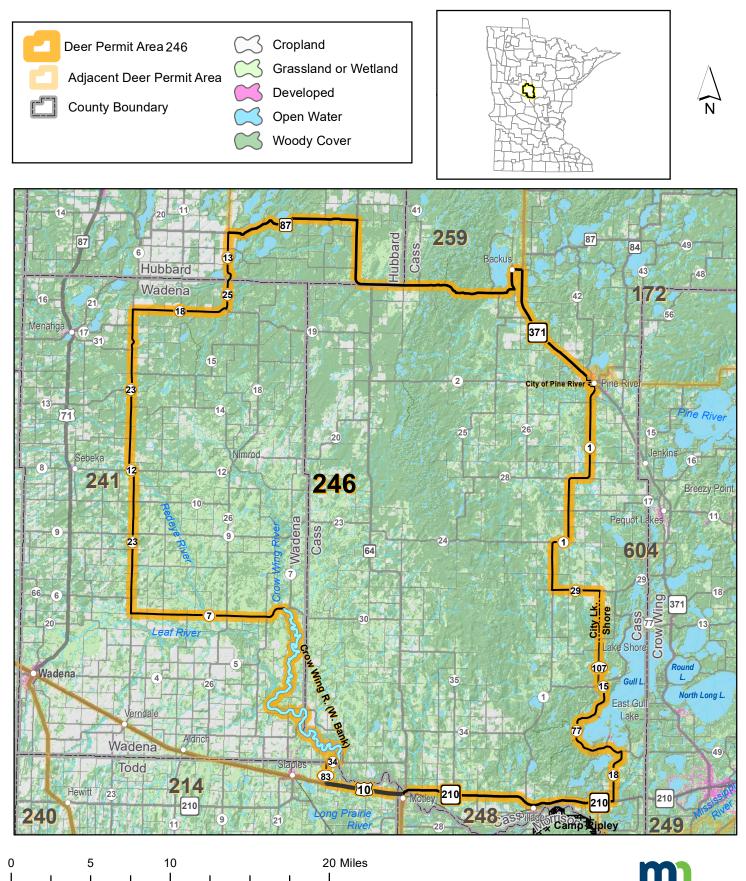

## Deer Permit Area 246 Land Cover

The State of Minnesota and the Minnesota Department of Natural Resources makes no representations or warranties expressed or implied, with respect to the use of maps or geographic data provided here with regardless of its format or the means of its transmission. There is no guarantee or representation to the user as to the accuracy, currency, suitability, or reliability of this data for any purpose. The user accepts the data as is. The State of Minnesota assumes no responsibility for loss or damage incurred as a result of any user reliance on this data. All maps and other material provided herein are protected by copyright.