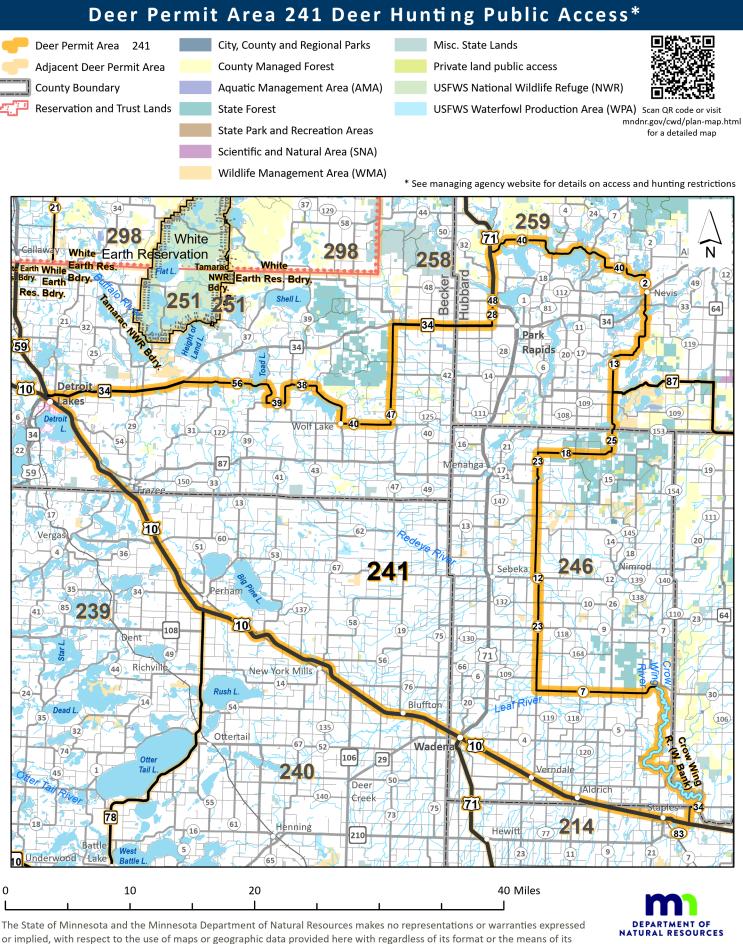

The State of Minnesota and the Minnesota Department of Natural Resources makes no representations or warranties expressed or implied, with respect to the use of maps or geographic data provided here with regardless of its format or the means of its transmission. There is no guarantee or representation to the user as to the accuracy, currency, suitability, or reliability of this data for any purpose. The user accepts the data as is. The State of Minnesota assumes no responsibility for loss or damage incurred as a result of any user reliance on this data. All maps and other material provided herein are protected by copyright.

mndnr.gov/deermap **Date:** 7/27/2025