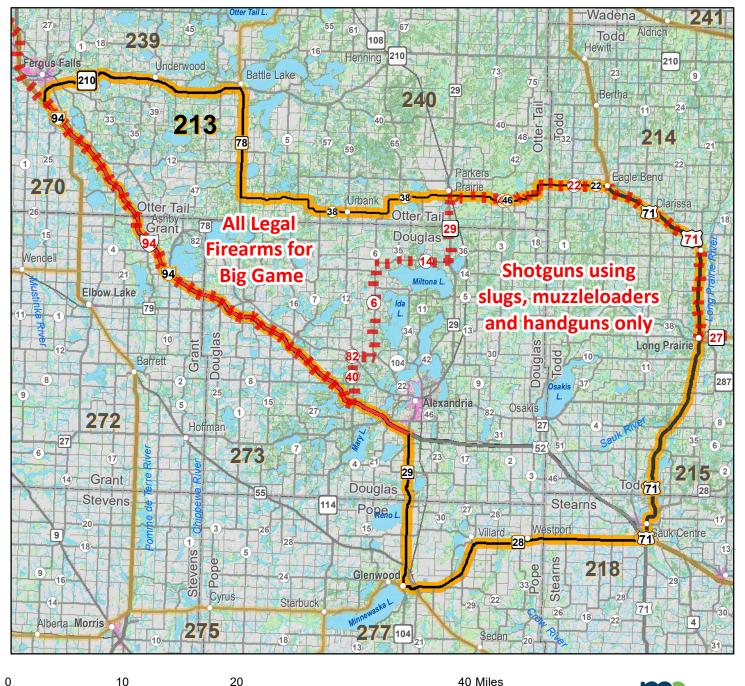

## Deer Permit Area 213 Land Cover

The State of Minnesota and the Minnesota Department of Natural Resources makes no representations or warranties expressed or implied, with respect to the use of maps or geographic data provided here with regardless of its format or the means of its transmission. There is no guarantee or representation to the user as to the accuracy, currency, suitability, or reliability of this data for any purpose. The user accepts the data as is. The State of Minnesota assumes no responsibility for loss or damage incurred as a result of any user reliance on this data. All maps and other material provided herein are protected by copyright.