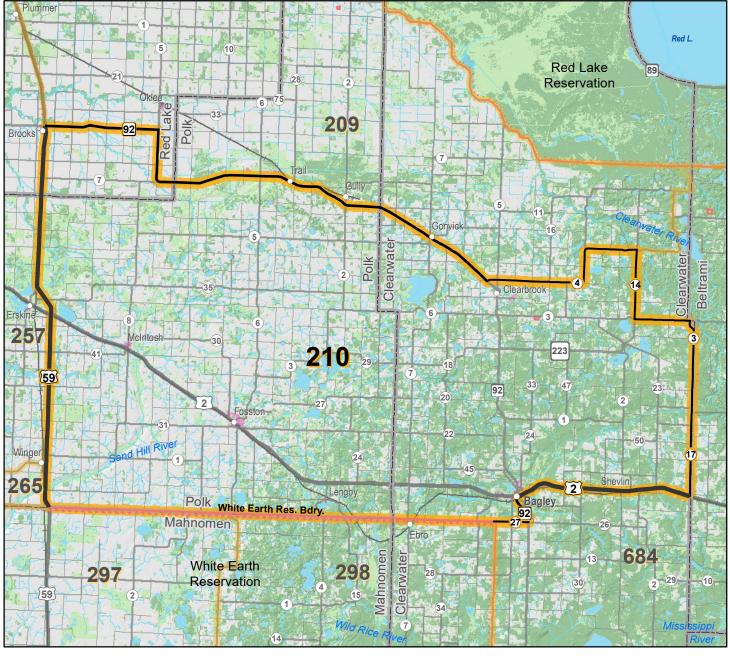

## Deer Permit Area 210 Land Cover

20 Miles

The State of Minnesota and the Minnesota Department of Natural Resources makes no representations or warranties expressed or implied, with respect to the use of maps or geographic data provided here with regardless of its format or the means of its transmission. There is no guarantee or representation to the user as to the accuracy, currency, suitability, or reliability of this data for any purpose. The user accepts the data as is. The State of Minnesota assumes no responsibility for loss or damage incurred as a result of any user reliance on this data. All maps and other material provided herein are protected by copyright.