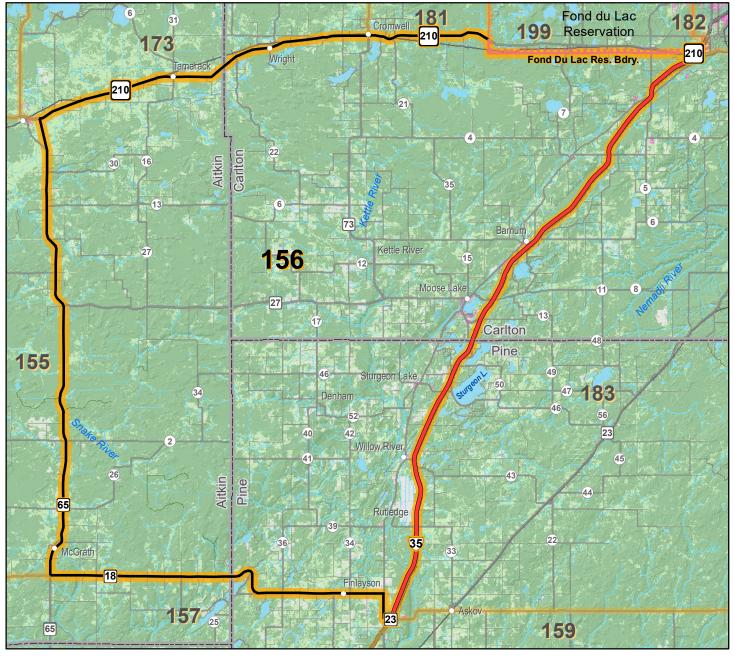

## Deer Permit Area 156 Land Cover

20 Miles

The State of Minnesota and the Minnesota Department of Natural Resources makes no representations or warranties expressed or implied, with respect to the use of maps or geographic data provided here with regardless of its format or the means of its transmission. There is no guarantee or representation to the user as to the accuracy, currency, suitability, or reliability of this data for any purpose. The user accepts the data as is. The State of Minnesota assumes no responsibility for loss or damage incurred as a result of any user reliance on this data. All maps and other material provided herein are protected by copyright.

5

10

mndnr.gov/deermap **Date:** 8/1/2023