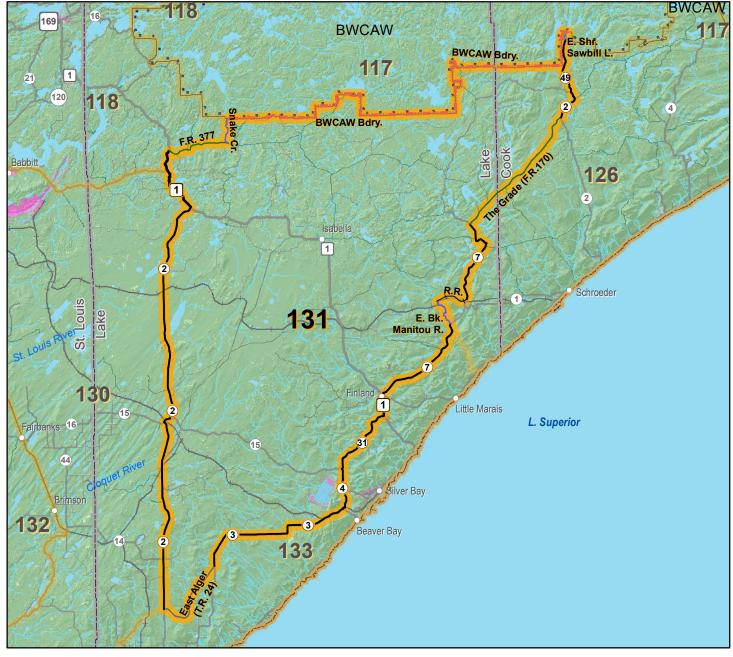

## Deer Permit Area 131 Land Cover

40 Miles

The State of Minnesota and the Minnesota Department of Natural Resources makes no representations or warranties expressed or implied, with respect to the use of maps or geographic data provided here with regardless of its format or the means of its transmission. There is no guarantee or representation to the user as to the accuracy, currency, suitability, or reliability of this data for any purpose. The user accepts the data as is. The State of Minnesota assumes no responsibility for loss or damage incurred as a result of any user reliance on this data. All maps and other material provided herein are protected by copyright.