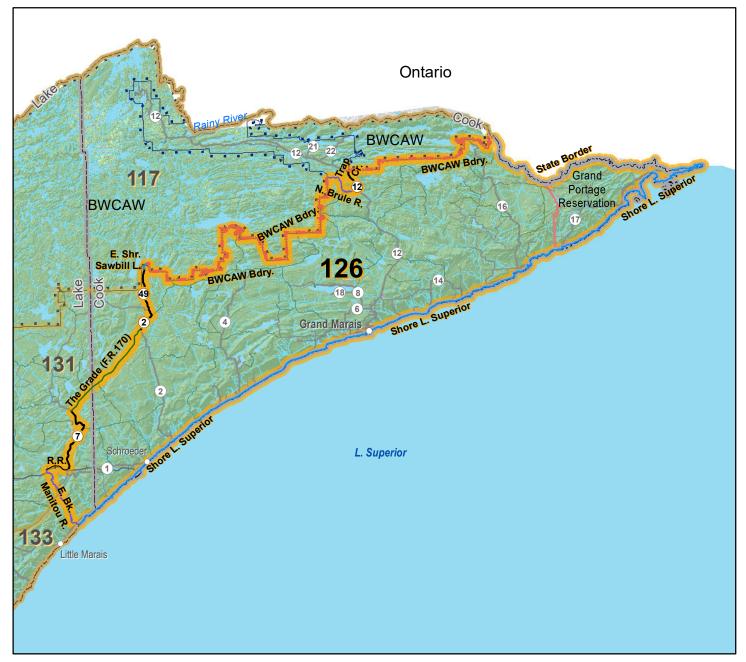

## Deer Permit Area 126 Land Cover

The State of Minnesota and the Minnesota Department of Natural Resources makes no representations or warranties expressed or implied, with respect to the use of maps or geographic data provided here with regardless of its format or the means of its transmission. There is no guarantee or representation to the user as to the accuracy, currency, suitability, or reliabilityof this data for any purpose. The user accepts the data as is. The State of Minnesota assumes no responsibility for loss or damage incurred as a result of any user reliance on this data. All maps and other material provided herein are protected by copyright.