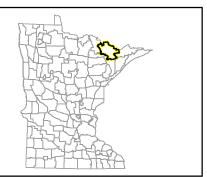

## Deer Permit Area 118 Land Cover

Deer Permit Area 118

Adjacent Deer Permit Area

**County Boundary** 

Reservation Boundary

10

Cropland

Grassland or Wetland

Developed

Open Water

Woody Cover

40 Miles

The State of Minnesota and the Minnesota Department of Natural Resources makes no representations or warranties expressed or implied, with respect to the use of maps or geographic data provided here with regardless of its format or the means of its transmission. There is no guarantee or representation to the user as to the accuracy, currency, suitability, or reliabilityof this data for any purpose. The user accepts the data as is. The State of Minnesota assumes no responsibility for loss or damage incurred as a result of any user reliance on this data. All maps and other material provided herein are protected by copyright.

20

mndnr.gov/deermap Date: 8/1/2023