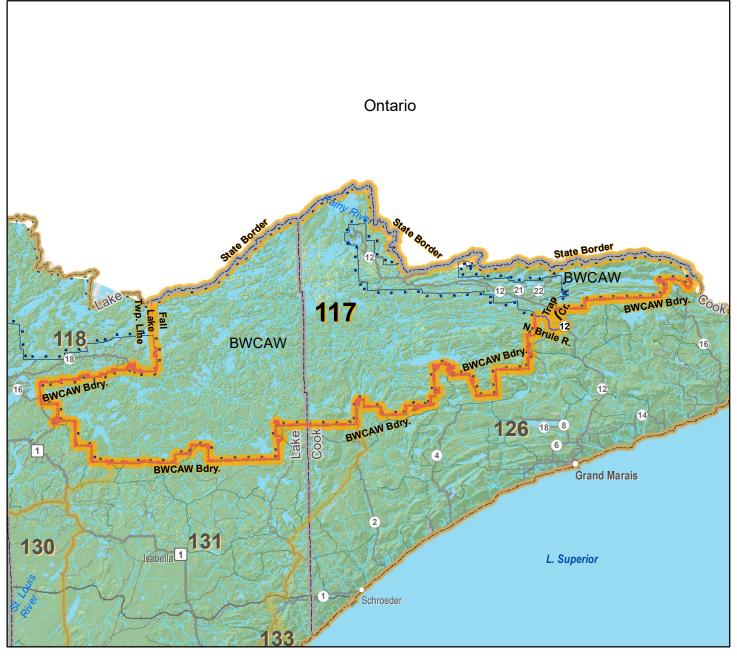

## Deer Permit Area 117 Land Cover

The State of Minnesota and the Minnesota Department of Natural Resources makes no representations or warranties expressed or implied, with respect to the use of maps or geographic data provided here with regardless of its format or the means of its transmission. There is no guarantee or representation to the user as to the accuracy, currency, suitability, or reliabilityof this data for any purpose. The user accepts the data as is. The State of Minnesota assumes no responsibility for loss or damage incurred as a result of any user reliance on this data. All maps and other material provided herein are protected by copyright.