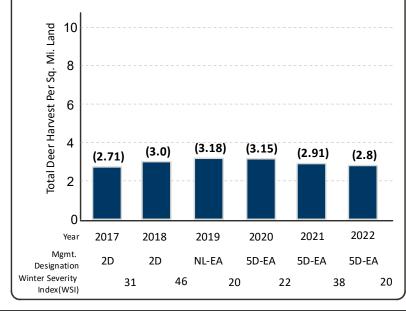

# Deer Harvest, Management Designation and Winter Severity Index from 2017 - 2022/23