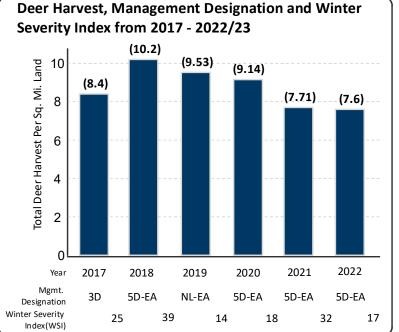

### **2023 Deer Hunting Information**

Designation: Five-deer limit Firearm Options: Shotgun using slugs, muzzleloaders and handguns legal for big game Special Regulations: Special CWD related regulations in this area. See mndnr.gov/cwd for details