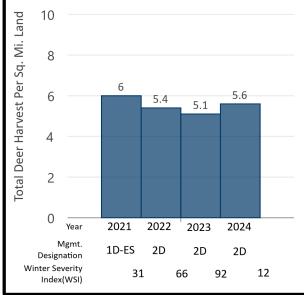

## Harvest, Designation and Winter Severity Index (WSI)

### Wildlife Manager Report

Deer Permit Area (DPA) 249 contains southern Crow Wing, northern Morrison, and northwestern Mille Lacs Counties. The rolling topography in this permit area contains a mix of uses including agriculture, wetlands, and various forest types. The goal for this DPA is to stabilize the population. Hunters and landowners continue to report a large number of deer in this area. This DPA will be under a 2-Deer bag limit again this year to help stabilize the population.