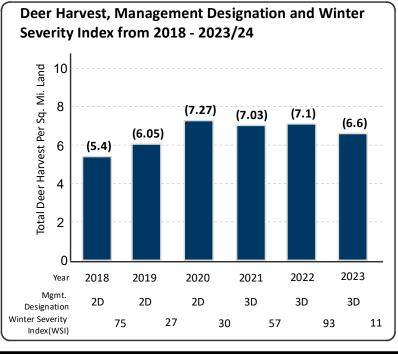

#### Wildlife Manager Report

Deer Permit Area (DPA) 222 is a productive permit area, containing little public land. The area covers eastern Benton, eastern Morrison and western Mille Lacs County. The deer herd is above goal, growing, with increasing complaints about too many deer in the permit area. This year's designation of a Three-deer limit plus an early antlerless season is meant to provide opportunity to manage deer locally where needed and move the deer population towards goal.