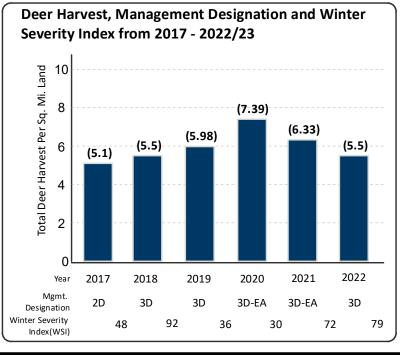

### Wildlife Manager Report

The 2020 goal for deer permit area (DPA) 213 was to decrease the density of deer in the DPA by 25%. Density of deer tends to be higher in the Douglas County portion of this DPA which is consistent with the location of depredation complaints during winter and spring of 2022 and 2023. We received reports of winter mortality of fawns primarily in DPA 213 during the winter of 2022/2023, but given the excellent habitat in this DPA and ability of this herd to recover quickly, a three-deer limit will be implemented.