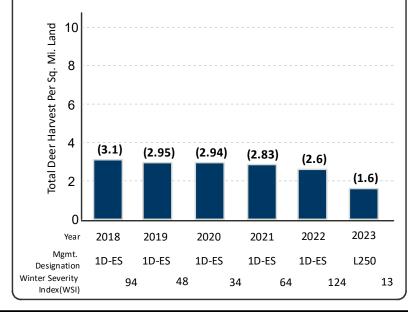

## Deer Harvest, Management Designation and Winter Severity Index from 2018 - 2023/24

#### Wildlife Manager Report

Deer Permit Area (DPA) 156 lies in portions of Carlton, Pine, and Aitkin Counties. It is a productive unit for NE MN with a fair amount of farmland. Both the population model and harvest rates indicate a slightly declining deer population over the last 5 years. This population is under goal. We have had a string of tougher winters that have impacted deer survival and fawn production. However, this past winter was very mild. Hopefully the mild winter will result in a good fawn crop this year to help get this population growing again. The hunting season in 2024 will be conservative to help get the population growing towards the goal. Antlerless permits will be issued through the Lottery with 250 permits available.