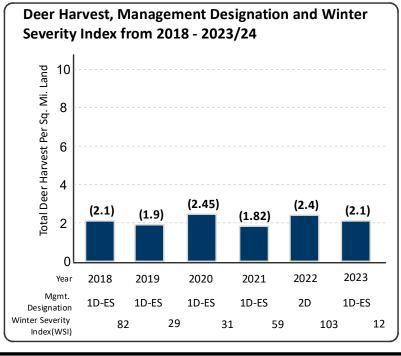

### Wildlife Manager Report

Deer Permit Area (DPA) 152 consists of the Mille Lacs Wildlife Management area in Mille Lacs and Kanabec counties. The habitat in this 39,000-acre WMA is an interspersion of upland forests and wetlands with small fields and food plots scattered across the WMA. Deer numbers in DPA 152 are near the goal established during the 2023 public goal setting process. The management designation of Either-sex is expected to maintain deer population goals while providing hunters with harvest opportunities.

#### **2023 Firearm Deer Hunter Statistics**

Hunters per Sq. Mi. Land: 12 Hunter Success: 16%