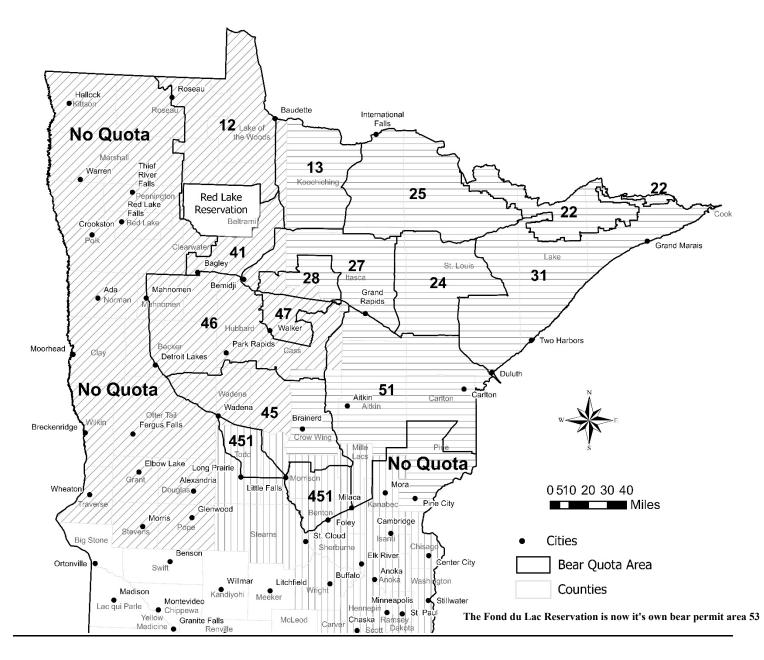

This form **must be mailed no later** than the next postal service day following establishment of the bait station. Refer to the map on page 2 to find the location of your bait station within the appropriate cross-hatched area. Mail your form to the address listed below that area.

## **BEAR BAIT REGISTRATION AREAS**

NW Region DNR Division of Enforcement 2115 Birchmont Rd, NE Bemidji, MN 56601 (218) 308-2673

NE Region DNR Division of Enforcement 1201 E Highway 2 Grand Rapids, MN 55744 (218) 328-8802