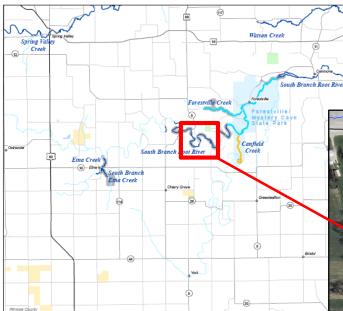

## South Branch Root River

Fillmore County

South Branch Root River Trout Fishing Easement

Hunting, other recreational activities, and dogs are not permitted without the landowner's permission in easement areas.

## Legend

Designated Trout Stream

Protected Tributary to Designated Trout Stream

State AMA Acquisitions - Fishing Easement

Legend

Pisheries Offices

Federal Highways State Highways County Roads

12 to 16 inch Protected Slot for All Trout Balt Allowed)