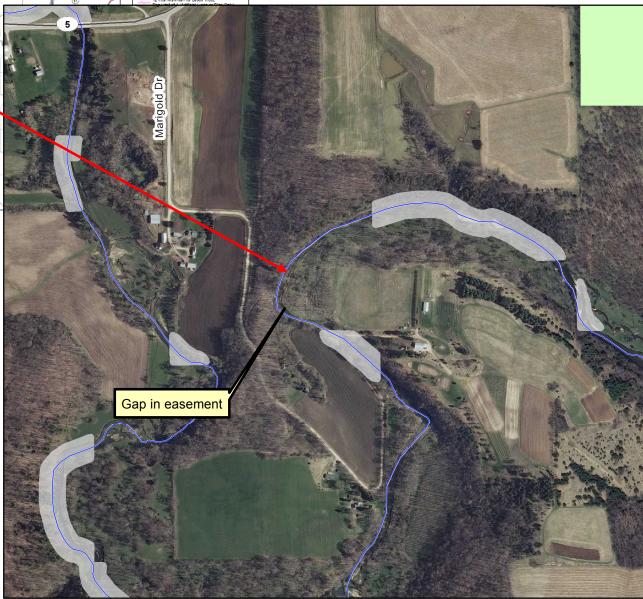

## South Branch Root River

Fillmore County

South Branch Root River Trout Fishing Easement

Hunting, other recreational activities, and dogs are not permitted without the landowner's permission in easement areas.

No unauthorized motor vehicles are allowed within easement areas. Parking is along the road. Do not block field entrances.

0.055 0.11 0.165 0.22