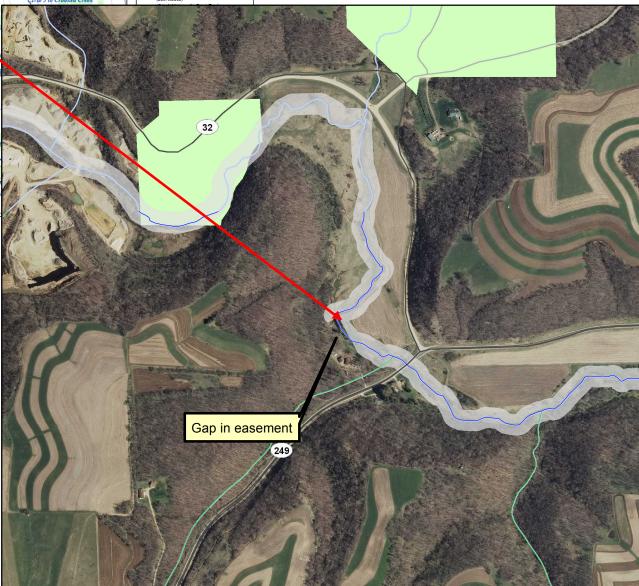

SEMAP 3 Legend

B Fisheries Office - Federal Highways State Highways County Roads Township Roads 12 to 16 Inch Protected Slot for All Trout (Balf Allower) Hunting, other recreational activities, and dogs are not permitted without the landowner's permission in easement areas. No unauthorized motor vehicles are allowed within easement areas. Parking is along the road. Do not block field entrances. 0.15 0.225

Legend

**Designated Trout Stream** 

Protected Tributary to Designated Trout Stream
State AMA Acquisitions - Fishing Easement

## Crooked Creek

**Houston County** 

Crooked Creek Trout Fishing Easement