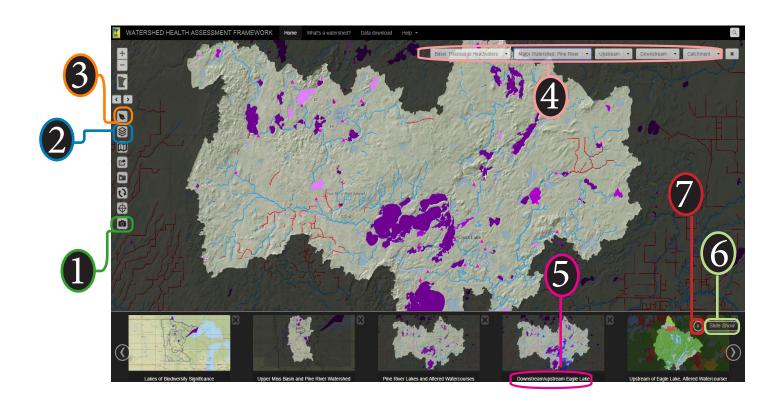

## Create a Map Gallery Slide Show: mndnr.gov/whaf/explore

## Create another map for your slide show:

- Add data layers Display related features.
- Add watershed health scores Display patterns of health.
- 4 Change spatial scale Zoom, mask or outline related spatial scales.
- Add titles and re-order thumbnails Add a title for each map, this also creates a caption for the slide show. Map thumbnails can be re-ordered by clicking and dragging, or removed with the "x".
- **Click Slide Show to open** Your content is ready, click 'slide show' button to view. The slide show title can be changed to match your presentation. Click 'close' in the upper right to return to the interactive WHAF map.
- **Close Map Gallery** Close the map gallery by clicking the "x" next to the Slide Show button *but before you do* think about bookmarking maps you want to save and re-open. See tip sheet "Create and Share Bookmarks" for more information on saving and sharing your WHAF explorations.