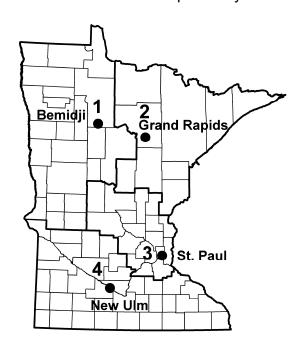

MAILING: Submit the completed water well information and complaint questionnaire to the appropriate DNR Regional Office for your county.

| REGION 1 - Northwest Minnesota        | Nathan Kestner - Regional Manager           |
|---------------------------------------|---------------------------------------------|
| 2115 Birchmont Beach Rd NE            | Phone: 218-368-8747                         |
| Bemidji, MN 56601                     | Email: Nathan.Kestner@state.mn.us           |
| <b>REGION 2 - Northeast Minnesota</b> | <b>Darrell Schindler</b> - Regional Manager |
| 1201 East Highway 2                   | Phone: 218-328-8822                         |
| Grand Rapids, MN 55744                | Email: Darrell.Schindler@state.mn.us        |
| REGION 3 - Central Minnesota          | <b>Dan Lais</b> - Regional Manager          |
| 1200 Warner Road                      | Phone: (651) 259-5766                       |
| St. Paul, MN 55106                    | Email: Dan.Lais@state.mn.us                 |
| <b>REGION 4 - Southern Minnesota</b>  | <b>Korey Woodley</b> - Regional Manager     |
| 261 Highway 15 South                  | Phone: 507-884-8791                         |
| New Ulm, MN 56073-8915                | Email: Korey.Woodley@state.mn.us            |