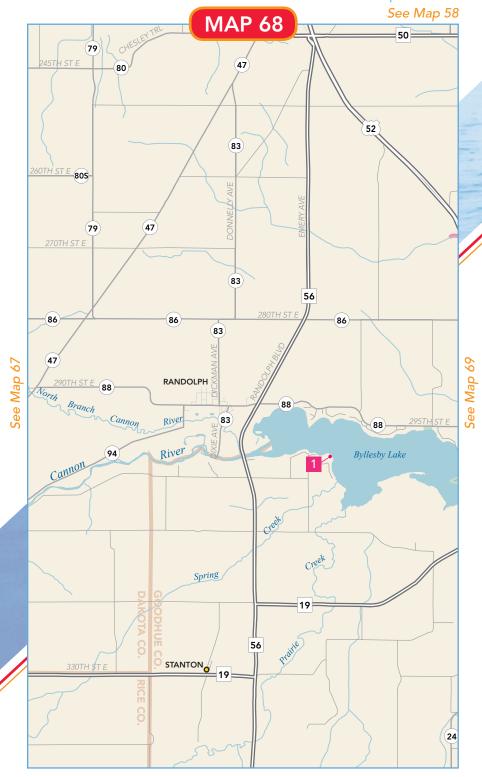

## **Goodhue County**

4 5 Lake Byllesby – East
Slow, no wake during high water.
Goodhue County
30401 Hwy 19, Cannon Falls, 55009. Non Co Rd 19
to access.

Cannon River
City of Cannon Falls
In Cannon Falls on N 9th St.

Cannon River – Hannah's Bend Park
City of Cannon Falls
In Cannon Falls on N 9th St.

Cannon River – Riverside Park
City of Cannon Falls
At Riverside Municipal Park, on W side of Co Rd 20,
at Cannon River.