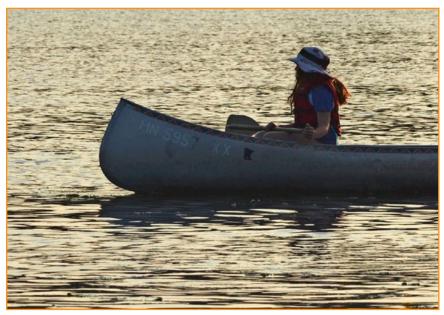

# CANOEING AND KAYAKING IN THE TWIN CITIES

The Minneapolis/St. Paul metro area has abundant lakes and rivers, all of which you can canoe or kayak! Aside from numerous lakes, there are also six rivers in the metro area that are designated as state water trails:

#### Canoeing and kayaking tips

- A life jacket is required for every person in your watercraft.
- Canoes and kayaks over 10 feet in length must be licensed.
- In case of emergency, tell family or friends where you plan to paddle and when you intend to return home.
- Useful items to bring include drinking water, food, hat, sunglasses, sunscreen, a map in a sealed waterproof bag, and a compass or GPS unit.
- In areas of high motorboat traffic and/or wind, paddle near the shore.
- To avoid capsizing in areas of rough water, kneel in the bottom of your canoe for stability and head into the waves at a slight angle.
- Water riffles on a river may mean that rocks lie dangerously close to the surface. Be cautious and try to stay on the smoothest water surface.
- If you do fall out of your boat, stay on the upstream side of the boat (to avoid getting pinched between the boat and an obstruction) and swim it back to shore. Most canoes and kayaks will float, even when capsized. If you can't get back to your boat, float downstream feet first and face up while directing yourself toward shore. Keep your toes out of the water to avoid getting your feet stuck in an underwater obstruction.