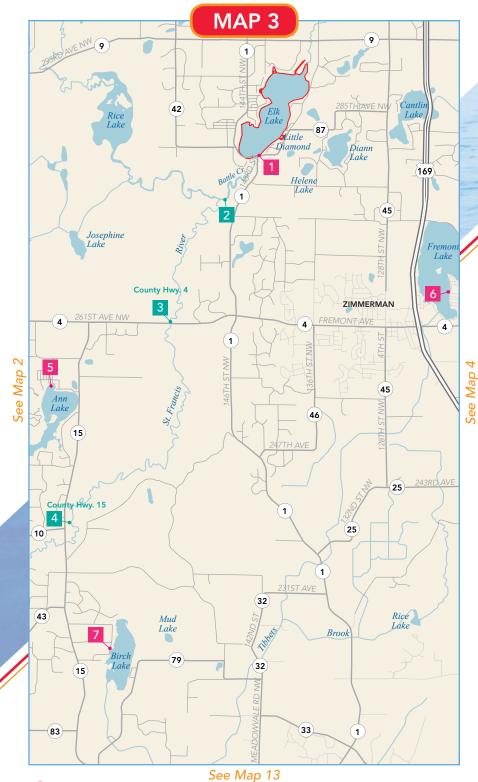

An index of maps is located on the inside back cover, and the number on each rectangle corresponds to a map in the guide. All questions about a specific facility shown on a map should go directly to the administrator of the site. The list of site administrators is found on pages 161-167.

#### How to read the maps

Each facility on the map is assigned a number and color. The number corresponds to the facility listed on the information page. The color of each icon represents access type, and corresponds with the facility key at the bottom of each page.

For example, on Map 42 (a portion of which is shown below) at the Rum River Central Regional Park is a pink (#2) trailer access, a teal (#3) carry-in access and a yellow (#4) fishing pier. Additionally, there is also a fee and a special regulation for the access in this park.

#### **Sherburne County**

For a complete list of Sherburne County public water accesses go to **mndnr.gov/wateraccess** 

- 1 Elk Lake

  DNR

  28002 Elk Lake Rd E, Zimmerman, MN 55398
- 2 St. Francis River
  USFWS
  27350 146th St, Zimmerman, MN 55398
- St. Francis River Hwy 4

  USFWS

  From Hwy 169 head W on Co Rd 4, on the W shore of the St Francis River.
- St. Francis River Hwy 15

  DNR

  23697 164th St, Big Lake, MN 55309
- Ann Lake
  Orrock Township
  16505 253rd Ave NW, Big Lake, MN 55309
- Fremont Lake
  City of Zimmerman
  26390 Lake Ave, Zimmerman, MN 55398
- Birch Lake
  Big Lake Township
  22445 159th St NW, Elk River, MN 55330

Trailer Access

Shore Fishing

Fee

Special Regulations