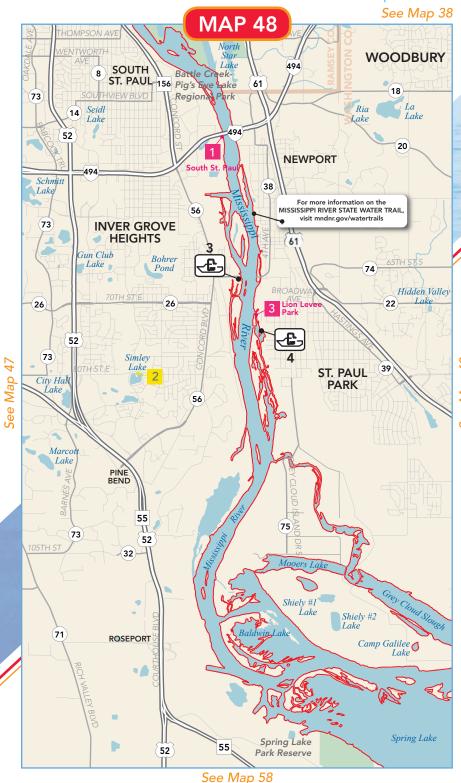

### **Dakota County**

City of South St. Paul/DNR I494 to Hardmann Ave, N to Verderosa Ave, E & over tracks to site.

Simley Lake

City of Inver Grove Heights *Cahill Ave to 80th St E.* 

Continued

### SEE PUMPOUTS—MISSISSIPPI RIVER PAGE 168

Carpy-in

Trailer Access

Carry-in

Fishing Pier

Shore Fishina

Fee

Special Regulations

#### Map 48 continued

### Washington County

3 Mississippi River – Lion's Levee Park City of St. Paul Park

W 7th Ave, St. Paul Park, 55071