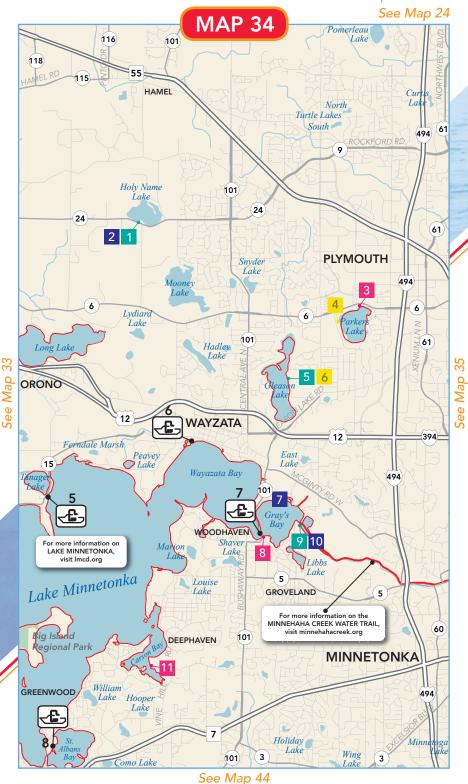

An index of maps is located on the inside back cover, and the number on each rectangle corresponds to a map in the guide. All questions about a specific facility shown on a map should go directly to the administrator of the site. The list of site administrators is found on pages 161-167.

#### How to read the maps

Each facility on the map is assigned a number and color. The number corresponds to the facility listed on the information page. The color of each icon represents access type, and corresponds with the facility key at the bottom of each page.

For example, on Map 42 (a portion of which is shown below) at the Rum River Central Regional Park is a pink (#2) trailer access, a teal (#3) carry-in access and a yellow (#4) fishing pier. Additionally, there is also a fee and a special regulation for the access in this park.

# **Hennepin County**

1 2 Holy Name Lake

**\*** 

Electric motors only. City of Medina

I494 to Hwy 55, W Co Rd 24, to Hunter Dr & park.

Parkers Lake

**½** 

City of Plymouth I494 to Co 6, W.75 mi to site.

5 Gleason Lake

**DNR** 

I394 to Gleason Lake Rd, N to Vicksburg Ln, N to 10th Ave and Luce Line Trl parking lot, W on trail ¼ mile.

Zake Minnetonka – Gray's Bay

Multiple ordinances see Lake Minnetonka Conservation District at www.lmcd.org

City of Minnetonka

Hwy 101, N of Gray's Bay Marina on E side of road.

Lake Minnetonka – Gray's Bay
City of Minnetonka/DNR

Hwy 101, Gray's Bay Blvd E to site entrance.

Lake Minnetonka - Gray's Bay Dam

City of Minnetonka In Minnetonka, at the dam on E shore of Gray's Bay, accessible via Fairchild.

11 Lake Minnetonka – Carson Bay

City of Deephaven

Hwy 7 W to Vine Hill Rd to Minnetonka Blvd.