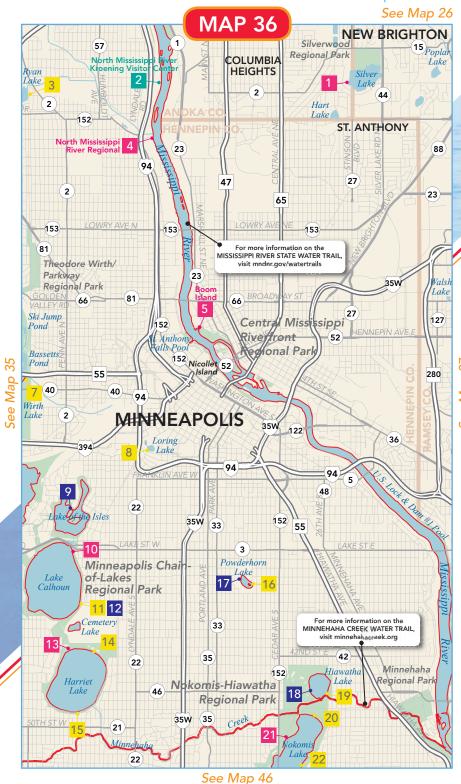

# **MAP 36**

# **Anoka County**

Silver Lake

City of Columbia Heights In Columbia Heights, at 41st & Stinson, on SW shore of lake.

# **Hennepin County**

Mississippi River – Kroening Interpretive Center

Three Rivers Park District

4900 N Mississippi Dr, Minneapolis, 55430

Ryan Lake

Minneapolis Parks and Recreation From Memorial Pkwy head N on Xerxes Ave to lake.

Mississippi River – North Mississippi Regional Park

Three Rivers Park District

Lyndale to 57th St, N on Park Rd to parking lot.

Continued

Carry

Trailer Access

Fishing Pier

Shore Fishina

### Map 36 continued

### Mississippi River – Boom Island Park

Minneapolis Parks and Recreation

Washington to Plymouth Ave, E across river to site near lighthouse.

**Note:** The Upper St. Anthony Falls Lock and Dam is closed to all watercraft traffic. The locks at Lower St. Anthony Falls and Ford Dam have reduced hours of operation.

#### Wirth Lake 7

Minneapolis Parks and Recreation In Minneapolis, take the Hwy 55 to Theodore Wirth Pkwy, go S to Glenwood Ave, go E to pier on E shore.

#### Loring Lake 8

Minneapolis Parks and Recreation Hennepin Ave to W 15th St. On-street parking.

#### 9 Lake of the Isles

Minneapolis Parks and Recreation Hennepin Ave to Lake St, W to Lake of the Isles Pkwy, N to park.

#### Lake Calhoun 10

Electric motors only. Minneapolis Parks and Recreation

S of the intersection of E Calhoun Pkwy & W Lake St.

#### Lake Calhoun 11 12

Shore fishing is allowed around the entire lake. Minneapolis Parks and Recreation Lake St to Calhoun Pkwy, E to 36th St (S of Lake St). Limited parking.

#### 13 14 Lake Harriet

Minneapolis Parks and Recreation

Continued

On W Lake Harriet Pkwy to William Berry Pkwy.

Fee

Special Regulations

# 15 Lake Harriet

<del></del>

Minneapolis Parks and Recreation
In Minneapolis, at the intersection of Lake Harriet Pkwy & Oliver Ave
on S shore.

16 17 Powderhorn Lake – Powderhorn Park

<u>₩</u>

Minneapolis Parks and Recreation

15th Ave S to 35th St (S of Lake St & E of Cedar).

19 18 Lake Hiawatha

# 4

Minneapolis Parks and Recreation Minnehaha Pkwy to 28th Ave, N to 47th St.

20 Lake Nokomis

#

Minneapolis Parks and Recreation At N end of Lake by 22nd Ave.

Continued

Fall colors frame Minneapolis.

© Explore Minnesota Tourism

### Map 36 continued

Lake Nokomis

**\*** 

Minneapolis Parks and Recreation Cedar Ave to W Nokomis Pkwy, 2 blks NE to site.

22 Lake Nokomis

Minneapolis Parks and Recreation 5428 E Lake Nokomis Pkwy.