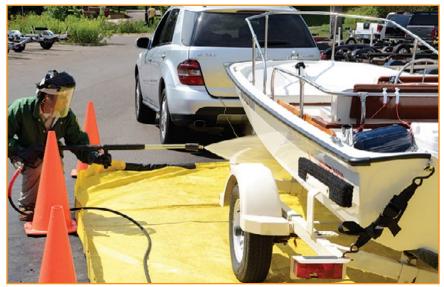

#### Working together to protect the waters

Watercraft inspectors help to ensure that all watercraft and equipment are "clean in, clean out!" If you need assistance, have questions about the laws, or are curious about the program, please ask!

Decontamination unit. Photo: MN DNR

#### How you can help the watercraft inspectors?

When you see watercraft inspectors, please be cooperative. The law requires compliance with inspectors, and it will help everyone to be on their way in a timely and pleasant manner.

Please clean your boat and pull your plug as soon as you are safely able to. This way, the inspection process will progress quickly when the inspector checks your equipment.

If there is a decontamination unit present, please follow all of the instructions given by the inspectors, for your safety and theirs. There will be plenty of time to ask questions and watch them work from a safe distance.

#### How can the watercraft inspectors help you?

Inspectors have reach tools, wrenches and pliers, and can assist with removing a stubborn drain plug or hard-to-reach plants.