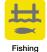

An index of maps is located on the inside back cover, and the number on each rectangle corresponds to a map in the guide. All questions about a specific facility shown on a map should go directly to the administrator of the site. The list of site administrators is found on pages 161-167.

#### How to read the maps

Each facility on the map is assigned a number and color. The number corresponds to the facility listed on the information page. The color of each icon represents access type, and corresponds with the facility key at the bottom of each page.

For example, on Map 42 (a portion of which is shown below) at the Rum River Central Regional Park is a pink (#2) trailer access, a teal (#3) carry-in access and a yellow (#4) fishing pier. Additionally, there is also a fee and a special regulation for the access in this park.