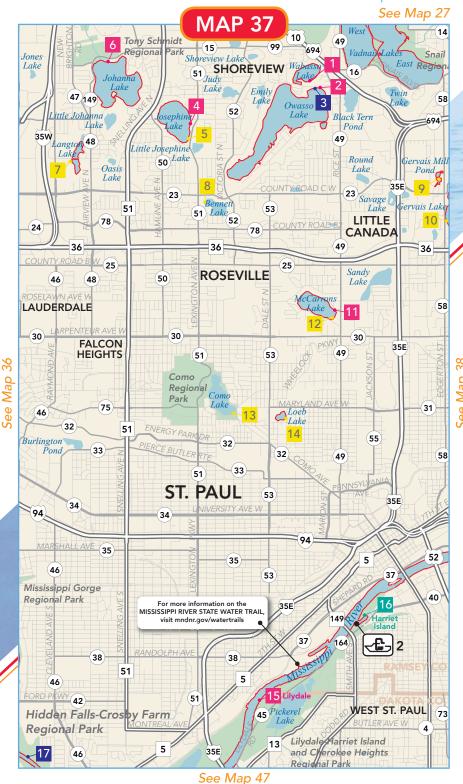

### **MAP 37**

# **Ramsey County**

Wabasso Lake – Owasso County Park

Ramsey County I694 to Rice St, S to N Owasso Blvd, W to park.

2 3 Owasso Lake - Owasso County Park

Ramsey County I694 to Rice St, S to N Owasso Blvd, W to park.

4 5 Josephine Lake – Lake Josephine Park

40mph maximum speed, slow, no wake within 150 feet of shore. Ramsey County

Hwy 36 to Lexington Pkwy, N to park at intersection of Josephine Rd.

6 Johanna Lake – Tony Schmidt Regional Park

Slow, no wake within 150 feet of shore, no water skiing 300 feet from shore, docks, swimmers or boats.

Ramsey County

3500 Lake Johanna Blvd, Arden Hills.

7 Langton Lake

City of Roseville I35W to Co Rd D, E to Fairview, S to Lydia, W to park.

Continued

### Map 37 continued

世 8 Bennett Lake – Central Park City of Roseville Hwy 36 to Lexington, N to Co Rd C (SE of the intersection of Lexington and Co Rd C). 9 Gervais Mill Pond - Gervais Mill Park Ramsey County Hwy 36 to Edgerton, N past Co Rd B2 to park on left. 10 Gervais Lake - Gervais Lake County Park Ramsey County Hwy 36 N to Edgerton St, N to park. 11 12 McCarron's Lake - McCarron's County Park Slow, no wake within 150 feet of shore, no water skiing 300 feet from shore, docks, swimmers or boats. Ramsey County Wheelock Pkwy to Rice St, N to park on left (just N of Larpenteur Ave). 13 Como Lake City of St. Paul Hwy 36 to Lexington, S 2 mi to lake. 盐 14 Loeb Lake – Marydale Park City of St. Paul I35E to Maryland, W to Mackubin & park. \* 15 Mississippi River – Lilydale City of St. Paul Plato Rd to W Water St. I 16 Mississippi River – Harriet Island City of St. Paul

In St. Paul at Plato Blvd & Justus Ohage Blvd, on S shore of Mississippi River.

# 17 Mississippi River – Hidden Falls

City of St. Paul
Mississippi River Blvd to Hidden Falls Dr.

Trailer Access

Carry-in Access

Fishing Pier

Shore Fishina

Fee

Special Regulations