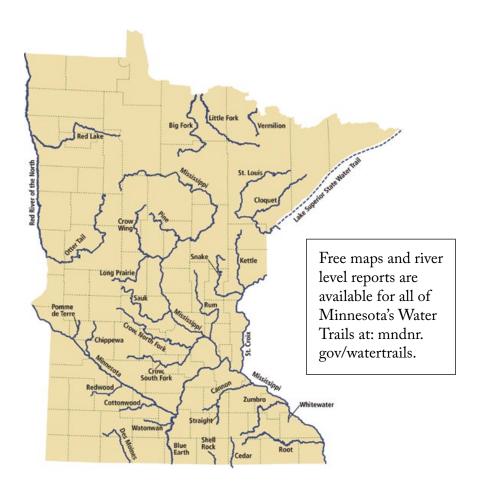

An index of maps is located on the inside back cover, and the number on each rectangle corresponds to a map in the guide. All questions about a specific facility shown on a map should go directly to the administrator of the site. The list of site administrators is found on pages 161-167.

#### How to read the maps

Each facility on the map is assigned a number and color. The number corresponds to the facility listed on the information page. The color of each icon represents access type, and corresponds with the facility key at the bottom of each page.

For example, on Map 42 (a portion of which is shown below) at the Rum River Central Regional Park is a pink (#2) trailer access, a teal (#3) carry-in access and a yellow (#4) fishing pier. Additionally, there is also a fee and a special regulation for the access in this park.