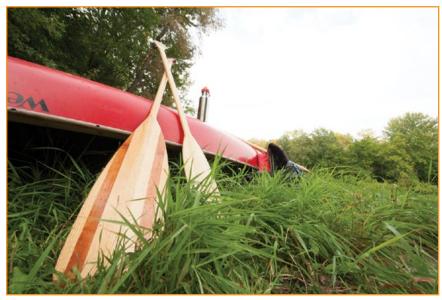

An index of maps is located on the inside back cover, and the number on each rectangle corresponds to a map in the guide. All questions about a specific facility shown on a map should go directly to the administrator of the site. The list of site administrators is found on pages 161-167.

#### How to read the maps

Each facility on the map is assigned a number and color. The number corresponds to the facility listed on the information page. The color of each icon represents access type, and corresponds with the facility key at the bottom of each page.

For example, on Map 42 (a portion of which is shown below) at the Rum River Central Regional Park is a pink (#2) trailer access, a teal (#3) carry-in access and a yellow (#4) fishing pier. Additionally, there is also a fee and a special regulation for the access in this park.