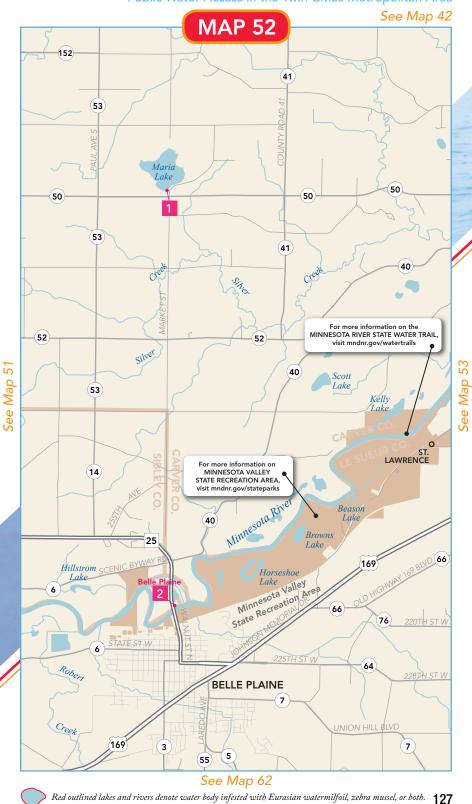

## **MAP 52**

## **Carver County**

Maria Lake
DNR

15760 Maria Lake Rd, Carver, 55315

Minnesota River – Belle Plaine DNR

Hwy 169 to Hwy 25, N through Belle Plaine to site.

Fishing

Trailer Access

Carry-in Access

Fee

Special Regulations

## **Scott County**

Minnesota River – Thomas Ferry

Hwy 169 to Co Rd 9, N of Jordan to site.

Jordan Mill Pond
City of Jordan

Hwy 169 to Hwy 21, S to Co Rd 66, W to Hillside Ave to Hillside Dr, E to Park Dr.

Fly fishing opportunities are available on metro area trout streams.

© Explore Minnesota Tourism

Comp. in

Trailer

Carry-

ishing

Shore

Fee

Special Regulations