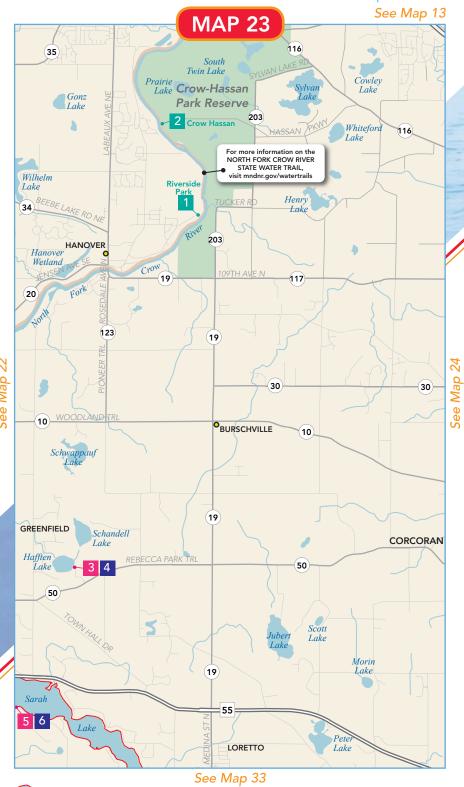

## Wright County

North Fork Crow River – Riverside Park

Wright County 8th St NE in Hanover.

# **Hennepin County**

2 North Fork Crow River - Crow-Hassan Park Reserve

**\*\*** \$

Three Rivers Park District 12595 Park Dr. Rogers, MN.

3 4 **S** Hafften Lake City of Greenfield Hwy 55 & Town Hall Dr, N to Rebecca Park, E to 75th Ln, N to Xenia.

5 6 Sarah Lake

Slow, no-wake in channels and during high water. City of Greenfield

Hwy 55 & Co Rd 92, S to S Sarah Lake Dr, E to access.

Fishing

Shore Fishing

Fee

Special Regulations