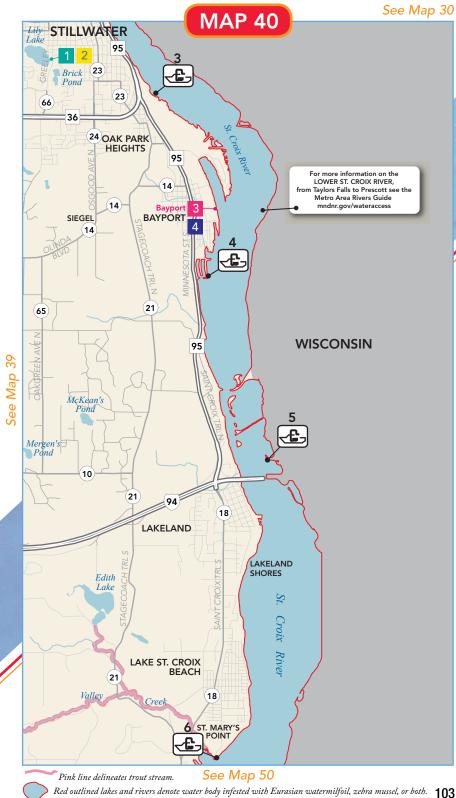

# **Washington County**

工品

City of Stillwater

Hwy 36 to Co Rd 66, .75 mi N to city park.

3 4 St. Croix River - Bayport

Slow, no-wake in marked areas.

City of Bayport

In Bayport, Hwy 95 & 4th Ave launch, parking at Lakeside Park. Limited parking.

### SEE PUMPOUTS—MISSISSIPPI RIVER PAGE 168

Carry-in

Fishing

Shore Fishing

Fee

Special Regulations