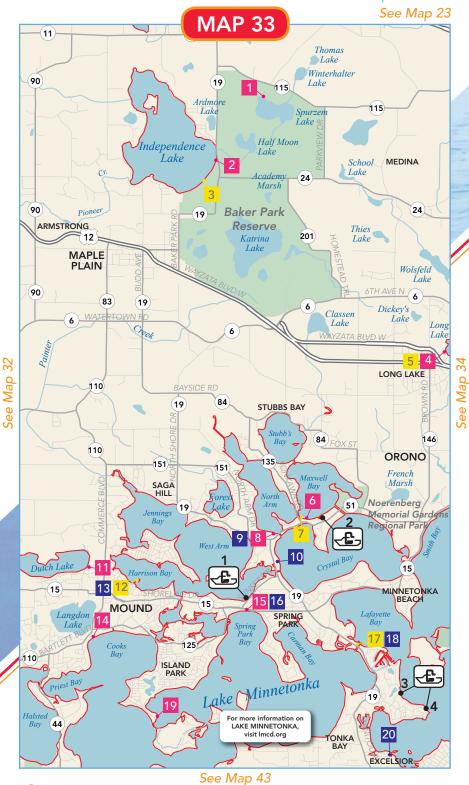

# **Hennepin County**

Spurzem Lake - Baker Park Reserve

Three Rivers Park District From Co Rd 19 head E on Co Rd 115 (Hamel Rd) for .2 mi to access road.

2 3 Independence Lake - Baker Park Reserve Three Rivers Park District

Hwy 12 to Co Rd 19, N to Baker Park Reserve, entrance on W.

4 5 Long Lake – Nelson Lakeside Park 40 mph maximum day, 15 mph max night, jet ski hours. City of Long Lake Hwy 12 to Brown Rd, right to site.

6 Lake Minnetonka – Maxwell Bay

Multiple ordinances see Lake Minnetonka Conservation District at www.lmcd.org

DNR

From Hwy 12 head S on Co Rd 146, then W on Co Rd 51.

7 Lake Minnetonka – Maxwell Bay City of Orono

From Hwy 12 head S on Co Rd 146, then W on Co Rd 51.

8 9 Lake Minnetonka – North Arm Bay

City of Orono From Hwy 12 head S on Co Rd 146, then W on Co Rd 51.

10 Lake Minnetonka - Coffee Channel Three Rivers Park District

From Co Rd 15 head N on Co Rd 19.

11 **Dutch Lake** 

City of Mound

Hwy 110 to Co Rd 15, N to Grandview Blvd, W to site.

Continued

### Map 33 continued

12 13 Lake Minnetonka – Harrison Bay
City of Mound

Co Rd 15 to Belmont, N to Lynwood, E to Centerview Ln, N to site.

Lake Minnetonka – Cooks Bay

City of Mound Co Rd 15 to Commerce Blvd.

Lake Minnetonka – Spring Park Bay
City of Spring Park
From Co Rd 110 head E on Co Rd 15 to site.

Lake Minnetonka – Lafayette Bay
(Narrows Channel)

Three Rivers Park District
From Co Rd 15 head S on Co Rd 19 for .9 mi to channel.

19 Lake Minnetonka – Phelps Bay

Multiple ordinances see Lake Minnetonka Conservation
District at www.lmcd.org
City of Minnetrista
Co Rd 15 to Wilshire Blvd, SW to Tuxedo Blvd, site on left.

Lake Minnetonka – Excelsior Bay
(Excelsior Commons)
City of Excelsior
Commons Park—Hwy 7 to Lake St, N on Lake St to site.