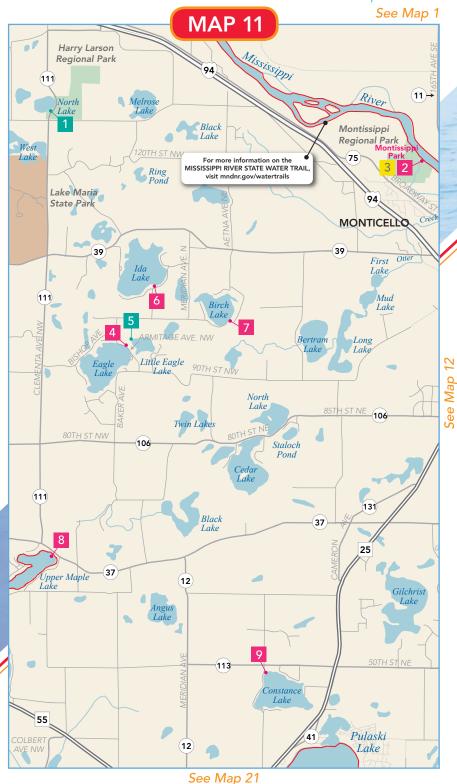

#### Wright County

12700 Clementa Ave NW, Monticello, 55362

Mississippi River – Montissippi County Park
Wright County
2101 County Road 75, Monticello 55362. Head N on access road.

Eagle Lake

DNR

9315 Armitage Ave NW, Monticello 55362

5 Little Eagle Lake

DNR

9315 Armitage Ave NW, Monticello 55362

6 Ida Lake
DNR

From Co Rd 39 NW head S on Meridian Ave N. Head W on 97th St NW, then N on Amery Ave NW. Right after Amery becomes 101st St NW, the landing will be on the right.

DNR

442 97th St NE, Monticello 55362. Access at the end of 97th St NE.

Limited Parking.

Upper Maple Lake
Wright County

Co Rd 37 to NE shore.

Constance Lake

DNR 4900 Braddock Ave NE, Buffalo 55313

Sormy in

Trailer Access

Carry-in Access

Fishing Pier

Shore Fishing

Fee

Special Regulations