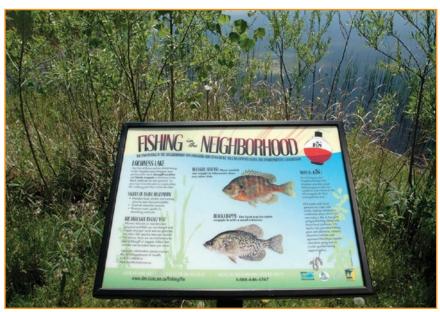

#### FISHING IN THE NEIGHBORHOOD

The Fishing in the Neighborhood (FiN) program provides fishing opportunities for anglers of all ages and experience levels.

#### What can FiN do for you?

- Enhances fishing opportunities by stocking fish.
- Provides a tackle loaner program.
- Restores shoreline to improve aquatic habitat.
- Improves access.
- Promotes environmental awareness and stewardship.

To learn more about the FiN program and fishing locations managed by FiN around the metro area, check out the FiN Youth and Family Fishing Guide for the Twin Cities Metro Area or visit mndnr.gov/fishing/fin