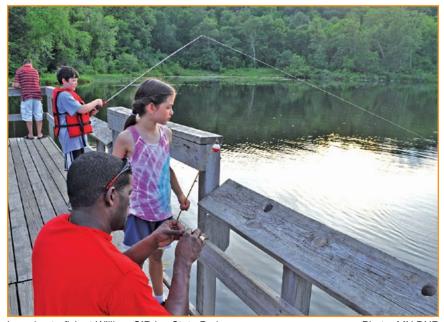

#### FISHING IN THE NEIGHBORHOOD

The Fishing in the Neighborhood (FiN) program provides fishing opportunities for anglers of all ages and experience levels.

#### What can FiN do for you?

- Enhances fishing opportunities by stocking fish.
- Provides a tackle loaner program.
- Restores shoreline to improve aquatic habitat.
- Improves access.
- Promotes environmental awareness and stewardship.

To learn more about the FiN program and fishing locations managed by FiN around the metro area, check out the FiN Youth and Family Fishing Guide for the Twin Cities Metro Area or visit mndnr.gov/fishing/fin