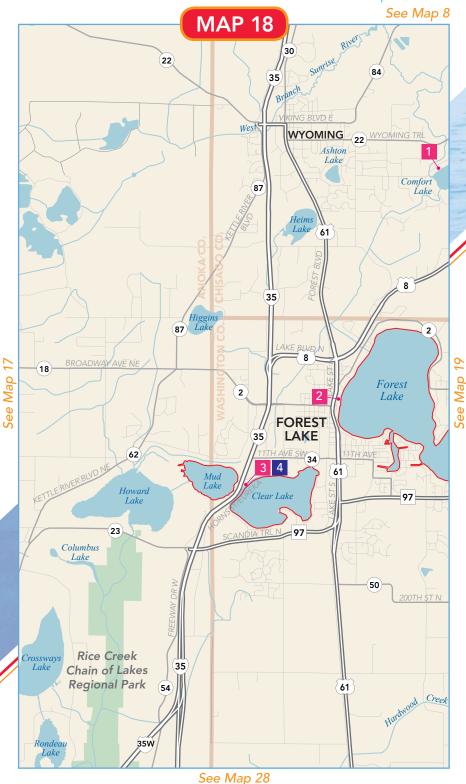

# **Washington County**

Forest Lake – #1 Lakeside Park

\*

City of Forest Lake

In Forest Lake at Hwy 61 and W Broadway Ave.

Clear Lake

🛬 🚄 🔥

DNR

21677 Eureka Ave N, Forest Lake, 55025

You can fish at most public water access sites, but boaters have the right-of-way at the boat ramp and dock.

Photo: MN DNR

Trailer

Carry-in Access

Fishing

Shore

Fee

Special Regulations

**≥ Ŀ** 

## **Washington County**

Bone Lake

Slow, no-wake during high water. DNR

11835 238th St N, Scandia, 55073

Forest Lake – #2 Willow Point

DNR

8323 North Shore Trail N, Forest Lake 55025. Access

located on the intersection of North Shore Trl N and Inman Ave N.

Forest Lake – #3 Hagberg

DNR

Hwy 97 to Co Rd 2 (North Shore Tr), 2 mi N to site.

5 Shields Lake
City of Forest Lake

21102 Imperial Ave N, Forest Lake, 55025

Big Marine Lake – North

DNR

11803 Mayberry Trl N, Scandia, 55073

Big Marine Lake – Southeast

DNR

12130 177th St N, Marine on St Croix, 55047. Limited parking.

I

Trailer Access

Carry-in Access

Fishing

Shore Fishing

Fee

Special Regulations