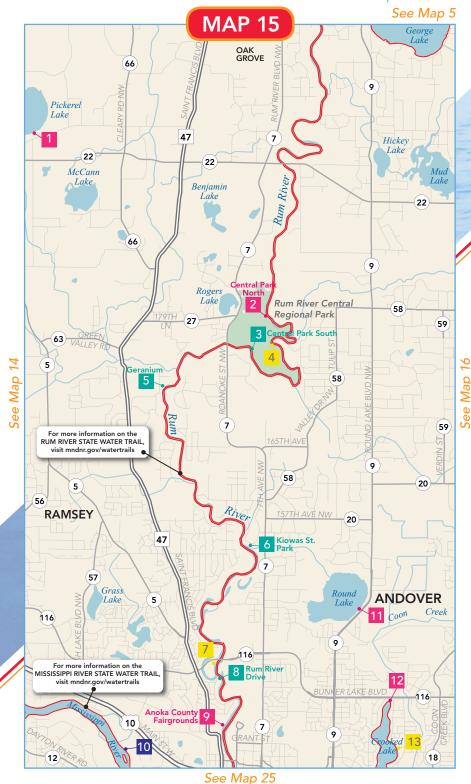

# **Anoka County**

Pickerel Lake
DNR

Co Rd 22 to Jasper St NW; N 1 mi.

2 3 4 Rum River – Rum River Central Park

Slow, no wake. Anoka County 17955 Roanoke St NW, Ramsey.

Rum River – Geranium St.
Anoka County

Hwy 47, 169th Ave E, left to Geranium St.

Rum River – Kiowas Street Park
City of Andover
From Hwy 7, N to 155th Ave, W on 155th Ave, go 1 block &

turn left on Kiowa St to park.

Rum River – River's Bend Park
City of Ramsey
River's Bend Park, 14201 Waco St NW.

Rum River – Rum River Drive
City of Anoka
Co Rd 47, E on Coolidge St, N on Rum River Dr.

Rum River – Rum River South Park

Slow, no wake. Anoka County Adjacent to the Anoka Co Fairgrounds, from Co Rd 47.

Mississippi River
City of Anoka

Round Lake
City of Andover
Co Rd 9 to 147th Ave. Access on W side of the road.

Hwy 10 to Cutters Grove Ave, S to site.