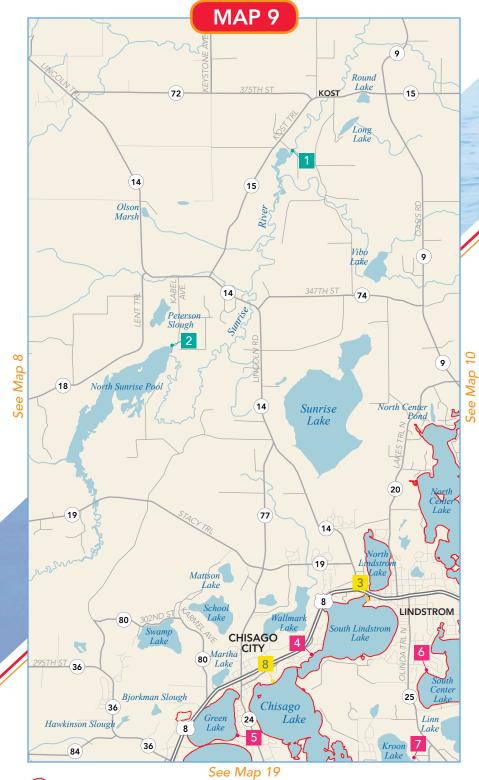

## **Anoka County**

5 6 Rum River - Rum River North County Park

Park entrance .5 mi on left. Rum River - River Meadows Park

Slow, no wake.

Anoka County

City of Oak Grove

Rum River Blvd to 219th Ave NW, W to Woodbine, S to 217th Ave.

8 9 10 Lake George – Lake George Regional Park

Anoka County

From Co Rd 9, enter Lake George Regional Park, 2 mi SE of St. Francis on N shore.

7

Fishina

Fee

Special Regulations

#### **Isanti County**

For a complete list of Isanti County public water accesses go to mndnr.gov/wateraccess

1 Rum River – Martin's Landing

Slow, no wake.

DNR

On the W side of Isanti off of Co Rd 23, head W on Martin's Landing Rd to the E bank.

#### **Chisago County**

For a complete list of Chisago County public water accesses go to **mndnr.gov/wateraccess** 

Sunrise River, South Sunrise Pool, S – Hwy 36

DNR
6722 295th St, Stacy, MN 55079. Access on the Sunrise River.

#### **Chisago County**

共 3 South Lindstrom Lake – Newall Ave Park DNR 12490 Newell Ave, Lindstrom, MN 55045

South Lindstrom Lake – North (Shoquist Lane) 🔤 👪 📧 4 Slow, no wake in channels between lakes and during high water. DNR 11571 Stinson Ave, Chisago City, MN 55013

5 **★** \* Little Green Lake Slow, no wake in channels between lakes and during high water. Chisago City 28574 Green Lake Ave, Chisago City, MN 55013

6 **≥ ċ** \* South Center Lake Slow, no wake in channels between lakes and during high water. DNR 13287 295TH St, Lindstrom, MN 55045

7 \* Kroon Lake Slow, no wake in channels between lakes and during high water. DNR 28180 Nathan Ln, Lindstrom, MN 55045

8 Chisago Lake – Paradise Park City of Chisago 11031 Stinson Ave, Chisago City, MN 55013