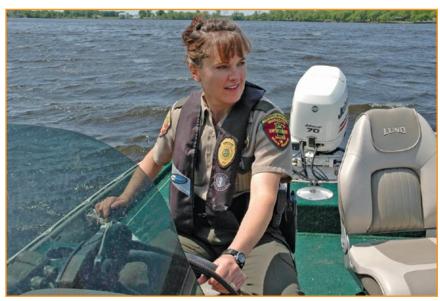

This family is enjoying a safe and fun day on the water.

Photo: MN DNR

DNR public water accesses are open 24 hours a day unless otherwise posted. Hours may vary at non-DNR public accesses. It's free to launch boats at DNR public accesses, but most state, county, city and regional parks require a motor vehicle entrance fee/permit. Restrooms and boarding docks are usually located at busy sites. All motorized and most non-motorized watercraft must be licensed by the DNR.