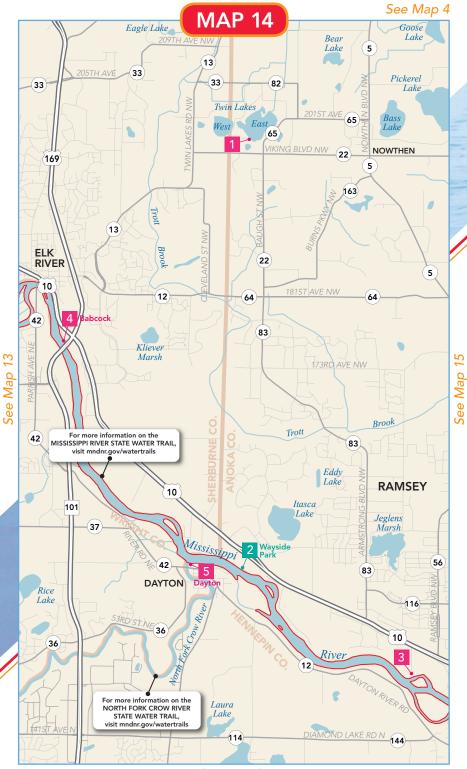

## **Anoka County**

East Twin Lake – Twin Lakes County Park

**\*** \$

Anoka County

Co Rd 5 & Co Rd 65, W.2 mi, in Co park.

Mississippi River – Wayside Park

I

MNDOT

Hwy 10 near Co border.

Mississippi River – West Regional Park

\*

Anoka County

From US Hwy 10 head S on Traprock St NW. Access located at the end of road.

## **Sherburne County**

For a complete list of Sherburne County public water accesses go to mndnr.gov/wateraccess

Mississippi River – Babcock

**\*** 

DNR

In Babcock Hwy Rest Area, .5 mi E of the city of Elk River on US Hwy 10 at junction of Minnesota Hwy 101, on E bank.

## **Hennepin County**

Mississippi/Crow River – Dayton

DNR

In the town of Dayton, on the E bank of Crow River. Off of Co Rd 42 or Co Rd 12.

Trailer Access

-in ess

Fishing Pier

Shore Fishina