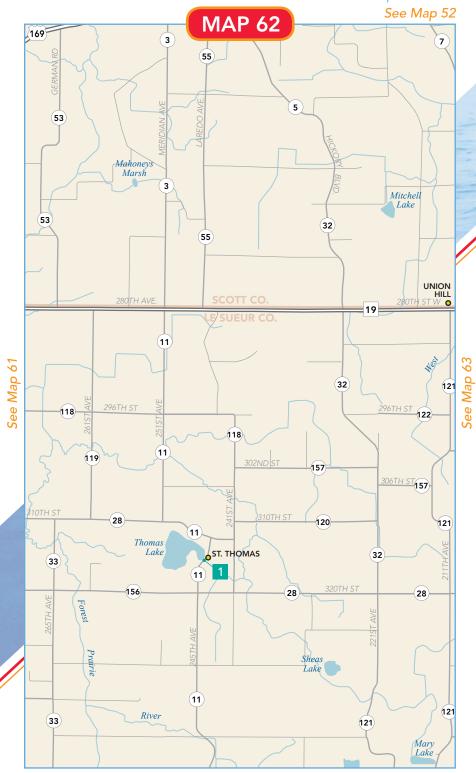

## Le Sueur County

I Minnesota River - Henderson Station Le Sueur County At Henderson Station on Co Rd 34 & Hwy 19, on the Minnesota River.

Minnesota River - Le Sueur DNR In Le Sueur off of Co Rd 93.

Photo: MN DNR

Fishing

Fee

Special Regulations

# Le Sueur County

Take Co Rd 28 to Co Rd 11. Follow Co Rd 11 N for .5 mi to access.

Boating puts kids in touch with the sights and sounds of nature.

Photo: MN DNR

I

Trailer

Carry-in Access

ishing Pier

Shore Fishing

Fee

Special Regulations

# Le Sueur County

#### Pepin Lake

Le Sueur County From Hwy 13 head W on Co Rd 28, then S on 169th Ave. Lake is 3 mi N of Montgomery.

Being on the water is like having tickets in the front row.

© Explore Minnesota Tourism

Fishing

## **Scott County**

1 2 Cedar Lake (Northwest)

DNR

Hwy 13 & 240th St, W to West Cedar Lake Dr. Limited parking.

3 Cedar Lake (East) **≥** [₺]

DNR

Hwy 13, W on 247th St.

#### Le Sueur County

4 Sanborn Lake

DNR

Co Rd 28.75 mi. S on Co Rd 146 to N shore.

5 Rice Lake

DNR

1 mi E of Montgomery on Co Rd 26, then .75 mi N to NW shore.

#### **Rice County**

6 7 Cody Lake

**DNR** 

1 mi S of Lonsdale, on Co Rd 4, then 3 mi W on Co Rd 59 to S shore of Cody Lake.

Fishing

Shore

Fee

Special Regulations