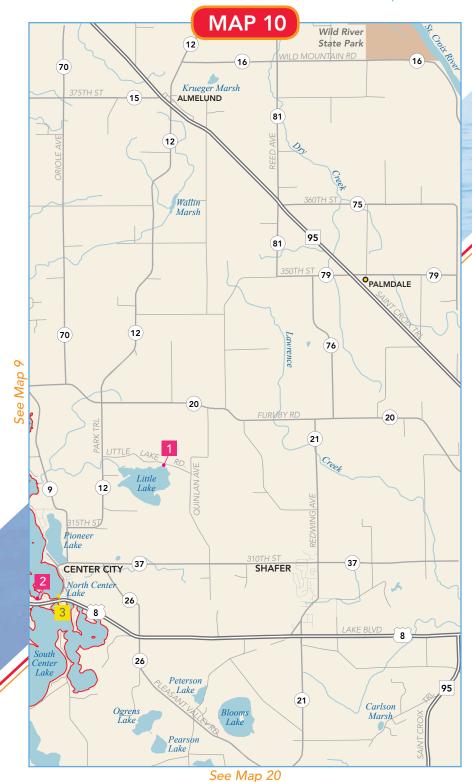

#### **Chisago County**

For a complete list of Chisago County public water accesses go to mndnr.gov/wateraccess

15695 Little Lake Rd, Center City, MN 55012. Limited parking.

North Center Lake

DNR

13842 Lake Blvd, Center City, 55012. Access is

next to the middle school.

North Center Lake

Center City
323 Andrews Ave, Center City, 55012

"I think I caught one!"

Trailer

Carry-

Fishing Pier

Shore Fishina

Fee

Special Regulations