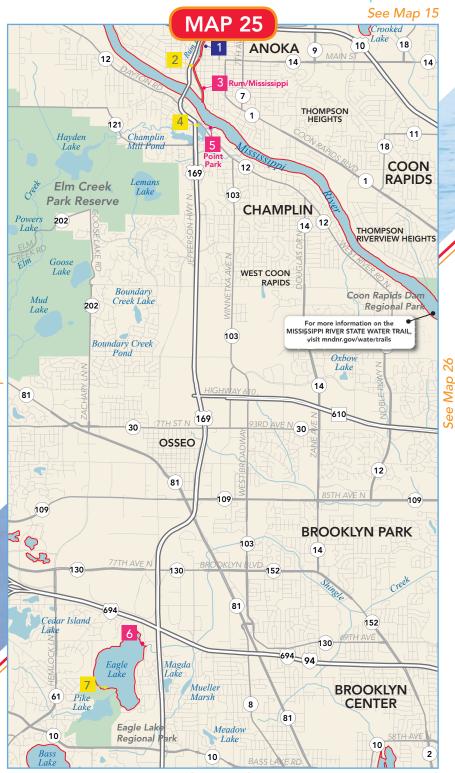

An index of maps is located on the inside back cover, and the number on each rectangle corresponds to a map in the guide. All questions about a specific facility shown on a map should go directly to the administrator of the site. The list of site administrators is found on pages 161-167.

#### How to read the maps

Each facility on the map is assigned a number and color. The number corresponds to the facility listed on the information page. The color of each icon represents access type, and corresponds with the facility key at the bottom of each page.

For example, on Map 42 (a portion of which is shown below) at the Rum River Central Regional Park is a pink (#2) trailer access, a teal (#3) carry-in access and a yellow (#4) fishing pier. Additionally, there is also a fee and a special regulation for the access in this park.