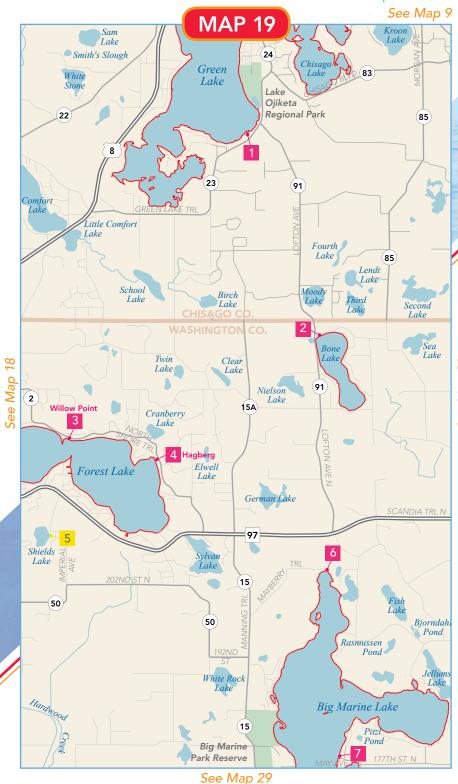

## **Chisago County**

For a complete list of Chisago County public water accesses go to mndnr.gov/wateraccess

Green Lake
DNR

From Hwy 8 head E on Co Rd 23. Access will be on the SE side of lake.

## **Washington County**

Bone Lake

Slow, no-wake during high water. DNR

11835 238th St N, Scandia, 55073

Forest Lake – #2 Willow Point

DNR

8323 North Shore Trail N, Forest Lake 55025. Access

located on the intersection of North Shore Trl N and Inman Ave N.

Forest Lake – #3 Hagberg

DNR

Hwy 97 to Co Rd 2 (North Shore Tr), 2 mi N to site.

5 Shields Lake
City of Forest Lake

21102 Imperial Ave N, Forest Lake, 55025

Big Marine Lake – North

DNR

11803 Mayberry Trl N, Scandia, 55073

Big Marine Lake – Southeast

DNR

12130 177th St N, Marine on St Croix, 55047. Limited parking.

I

Trailer Access

Carry-in Access

Fishing

Shore Fishing

Fee

Special Regulations