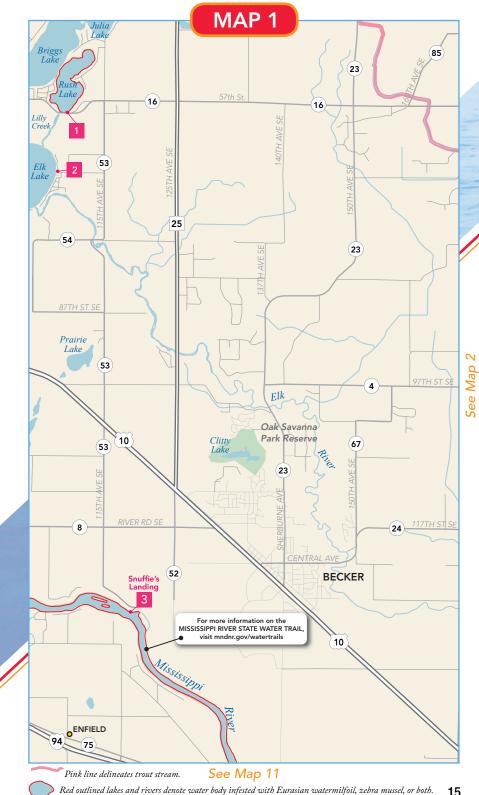

#### **Sherburne County**

For a complete list of Sherburne County public water accesses go to **mndnr.gov/wateraccess** 

2 Elk Lake

DNR

10789 67th St Clear Lake, MN 55319

Mississippi River – Snuffies Landing
City of Becker
From Becker, W 1 mi on Hwy 10, S on Co Rd 53, 3 mi to the site.

Conservation officer patroling the Mississippi River.

Count in

Trailer

Carry-in Access

shing Pier

Shore Fishina

Fee

Special Regulations