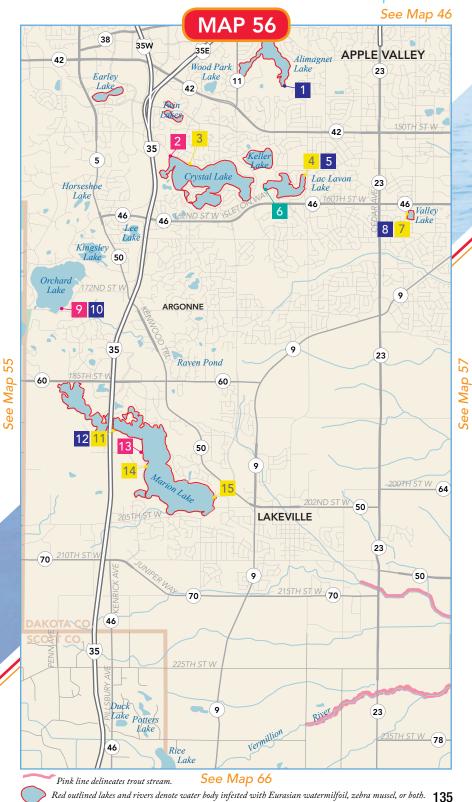

An index of maps is located on the inside back cover, and the number on each rectangle corresponds to a map in the guide. All questions about a specific facility shown on a map should go directly to the administrator of the site. The list of site administrators is found on pages 161-167.

#### How to read the maps

Each facility on the map is assigned a number and color. The number corresponds to the facility listed on the information page. The color of each icon represents access type, and corresponds with the facility key at the bottom of each page.

For example, on Map 42 (a portion of which is shown below) at the Rum River Central Regional Park is a pink (#2) trailer access, a teal (#3) carry-in access and a yellow (#4) fishing pier. Additionally, there is also a fee and a special regulation for the access in this park.