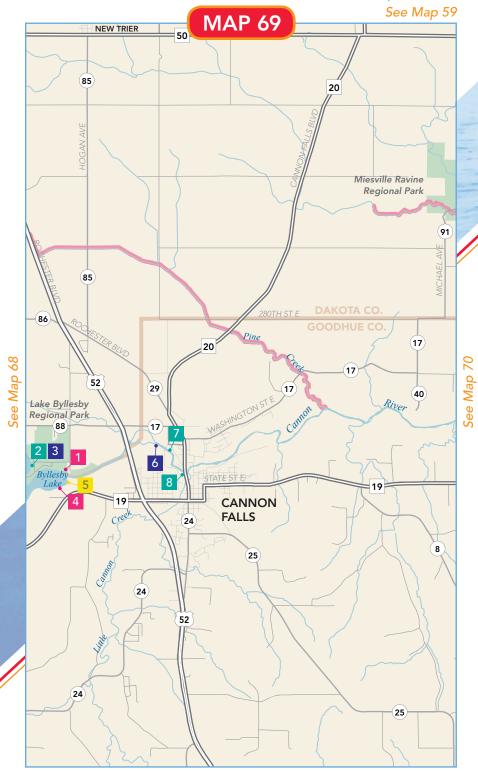

## **Dakota County**

2 3 **≥** 💆 🔠 Rebecca Lake

> Electric motors only. City of Hastings 529 Lock and Dam Rd, Hastings, 55033

4 4 Mississippi River - Levee Park

City of Hastings Hwy 61 to 3rd St, N on Sibley to park.

<u>اج</u> 💆 5 6 Isabelle Lake

City of Hastings 211 Bass St, Hastings, 55033

Special Regulations

Fishing