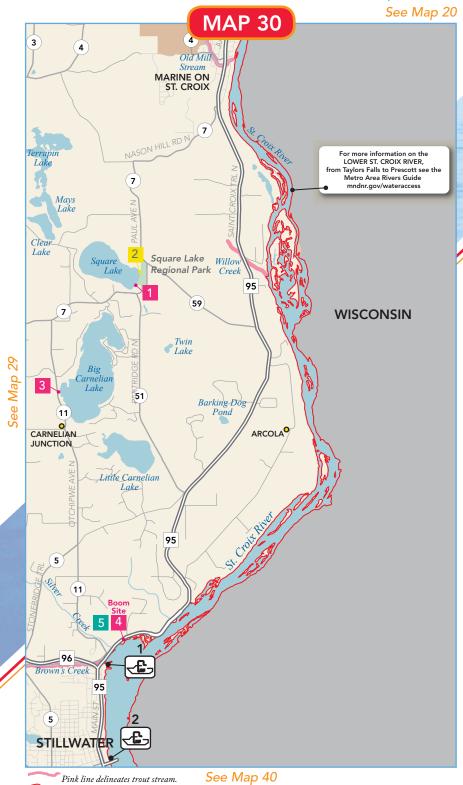

# **Washington County**

Square Lake - Square Lake Regional Park

Speed restrictions.

Washington County 15450 Square Lake Trl N, Stillwater, 55082

3 Big Carnelian Lake \*

DNR

12511 Otchipwe Ave N, Stillwater, 55082

4 5 St. Croix River - Boomsite

No jet skis north of Boom Site, Slow-no-wake in marked areas. **DNR** 

9159 Saint Croix Trl N, Stillwater, 55082

St. Croix River. Photo: MN DNR

### SEE PUMPOUTS—MISSISSIPPI RIVER PAGE 168

Carry-in

Fishina

Shore Fishing

Fee

Special Regulations

Red outlined lakes and rivers denote water body infested with Eurasian watermilfoil, zebra mussel, or both.