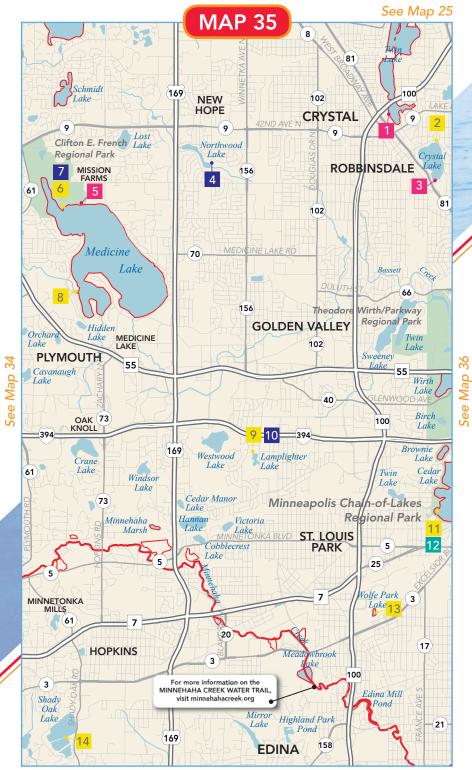

# **Hennepin County**

City of Robbinsdale

In Robbinsdale, SE of intersection of Hwy 81 & Hwy 100, NE on Lakeland Ave NE to Lions Park.

2 Crystal Lake – Hollingsworth Park

City of Robbinsdale

From Hwy 100 head SE on Co Rd 81, then NE onto 40th Ave for .4 mi. In Sanborn park on NE shore of lake.

3 Crystal Lake – Lakeview Terrace Park

Water skiing 10:00 am to 7:30 pm, No motors 1 hr after sunset to sunrise.

City of Robbinsdale

Hwy 100 to Hwy 81, S to access road (just north of 36th Ave), left into lot.

4 Northwood Lake

City of New Hope

Hwy 169 to Rockford Rd, E to Boone Ave, S to 38th.

5 6 7 Medicine Lake – French Regional Park Three Rivers Park District

Hwy 169 to Co Rd 9, W to park.

City of Plymouth

Hwy 55, W on Medicine Lake Dr, N to park.

9 10 Lamplighter Lake

City of St. Louis Park 1500 Pennsylvania Ave S, St Louis Park.

11 12 Cedar Lake

世工

Minneapolis Parks and Recreation W Lake St to France Ave, N to Sunset Blvd, NE to Cedar Lake Pkwy, W to site.

### Continued

Fishina

Fee

Special Regulations

See Map 45

### Map 35 continued

Wolfe Park Lake

뉟

City of St. Louis Park
In St. Louis Park at intersection of Monterey Dr & 36th St W.

Shady Oak Lake

Hopkins – Minnetonka Parks and Recreation Hwy 7 to Shady Oak Rd, S to beach.