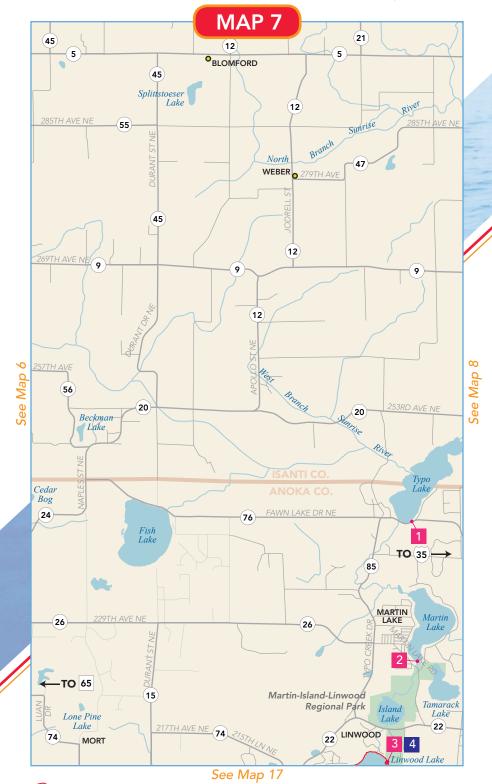

An index of maps is located on the inside back cover, and the number on each rectangle corresponds to a map in the guide. All questions about a specific facility shown on a map should go directly to the administrator of the site. The list of site administrators is found on pages 161-167.

#### How to read the maps

Each facility on the map is assigned a number and color. The number corresponds to the facility listed on the information page. The color of each icon represents access type, and corresponds with the facility key at the bottom of each page.

For example, on Map 42 (a portion of which is shown below) at the Rum River Central Regional Park is a pink (#2) trailer access, a teal (#3) carry-in access and a yellow (#4) fishing pier. Additionally, there is also a fee and a special regulation for the access in this park.