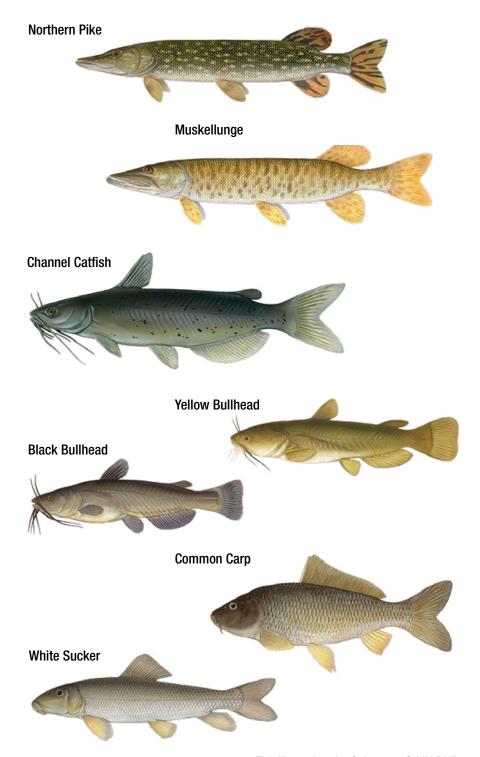

4 5 St. Croix River - Boomsite

No jet skis north of Boom Site, Slow-no-wake in marked areas. **DNR** 

9159 Saint Croix Trl N, Stillwater, 55082

St. Croix River. Photo: MN DNR