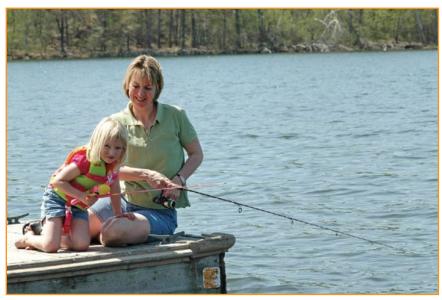

This family is enjoying a safe and fun day on the water.

Photo: MN DNR

DNR public water accesses are open 24 hours a day unless otherwise posted. Hours may vary at non-DNR public accesses. It's free to launch boats at DNR public accesses, but most state, county, city and regional parks require a motor vehicle entrance fee/permit. Restrooms and boarding docks are usually located at busy sites. All motorized and most non-motorized watercraft must be licensed by the DNR.