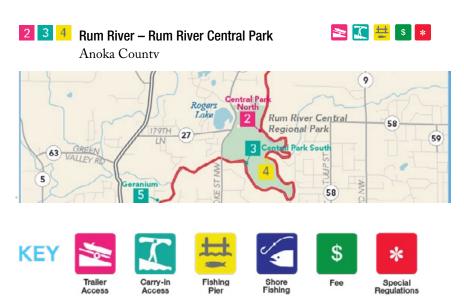

#### How to read the maps

Each facility on the map is assigned a number and color. The number corresponds to the facility listed on the information page. The color of each icon represents access type, and corresponds with the facility key at the bottom of each page.

For example, on Map 42 (a portion of which is shown below) at the Rum River Central Regional Park is a pink (#2) trailer access, a teal (#3) carry-in access and a yellow (#4) fishing pier. Additionally, there is also a fee and a special regulation for the access in this park.