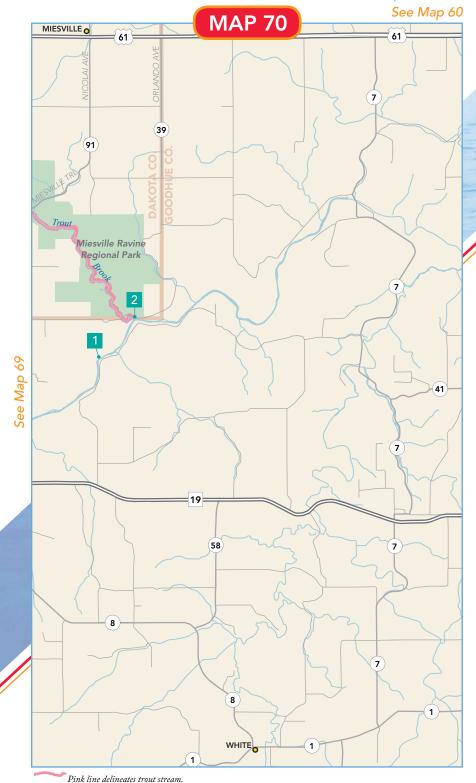

#### Healthy lakes and rivers are your responsibility!

Boaters should look for and use the new boat clean and drain areas at boat launches in order to help prevent the spread of aquatic invasive species. The new areas provide a designated space that gives you a safe and convenient

This Clean In, Clean Out symbol marks the new boat clean and drain area. Photo: MN DNR

place to clean your boat, drain all water and dispose of unwanted bait. The boat clean and drain area should be used whether or not a watercraft inspector is present; the following routine is suggested:

- 1. Safely load the boat onto the trailer at the ramp and then pull forward to the boat clean and drain area.
- 2. CLEAN your boat by removing plants, zebra mussels, and other invasive animals from watercraft, trailer, anchor, and all water-related equipment.
- 3. DISPOSE of plants, zebra mussels and other invasive animals in the bin or on the grass.
- 4. DRAIN water from boat, ballast tanks, and motor. Drain bilge, livewell and baitwell by removing drain plugs. Keep drain plug out and open all water-draining devices for travel.
- 5. DUMP bait bucket water (and unwanted minnows and leeches) into disposal bin.
  - Plan ahead to save minnows and leeches by replacing lake water with well, bottled, or purified tap water.
     Worms can be kept in the container as is.
  - > Take unwanted worms and all garbage to trash, which is often offsite or at home
- 6. Finish tying down the boat and securing equipment for safe travel.