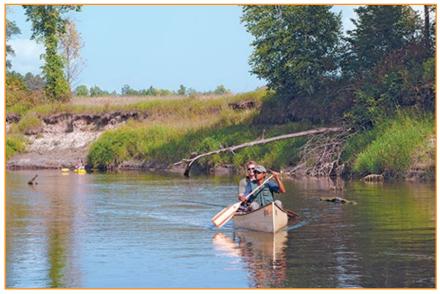

#### Canoeing and kayaking tips

- A life jacket is required for every person in your watercraft.
- Canoes and kayaks over 10 feet in length must be licensed.
- In case of emergency, tell family or friends where you plan to paddle and when you intend to return home.
- Useful items to bring include drinking water, food, hat, sunglasses, sunscreen, a map in a sealed waterproof bag, and a compass or GPS unit.
- In areas of high motorboat traffic and/or wind, paddle near the shore.
- To avoid capsizing in areas of rough water, kneel in the bottom of your canoe for stability and head into the waves at a slight angle.
- Water riffles on a river may mean that rocks lie dangerously close to the surface. Be cautious and try to stay on the smoothest water surface.
- If you do fall out of your boat, stay on the upstream side of the boat (to avoid getting pinched between the boat and an obstruction) and swim it back to shore. Most canoes and kayaks will float, even when capsized. If you can't get back to your boat, float downstream feet first and face up while directing yourself toward shore. Keep your toes out of the water to avoid getting your feet stuck in an underwater obstruction.

continued

Paddling on the Mississippi River State Water Trail.

- Camping on water trails is typically free at designated campsites, and is first-come, first-served (non-reservable). Some private, county and regional campsites may require reservations and involve fees. See individual water trail maps for more information.
- Leave No Trace. Never litter and always pack out your trash.
- You can find a list of canoe and kayak outfitters at **mndnr.gov/** watertrails/outfitters. Some outfitters will even help you with transportation logistics ("shuttling").