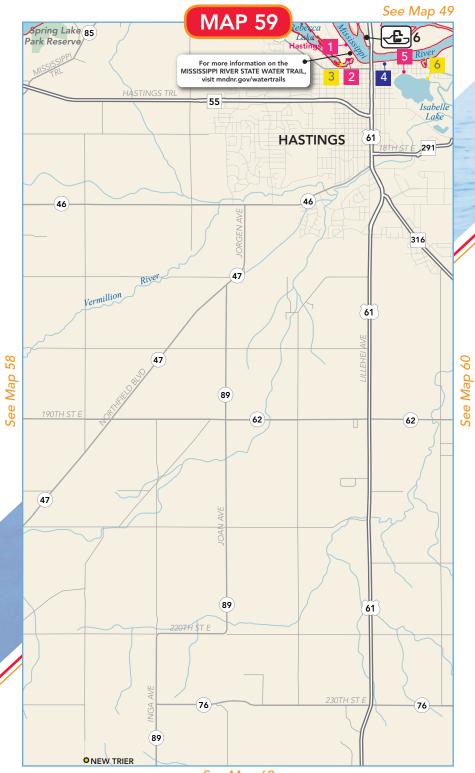

### **MAP 59**

## **Dakota County**

2 3 **≥** 💆 🔠 Rebecca Lake

> Electric motors only. City of Hastings 529 Lock and Dam Rd, Hastings, 55033

4 4 Mississippi River - Levee Park

City of Hastings Hwy 61 to 3rd St, N on Sibley to park.

<u>اج</u> 💆 5 6 Isabelle Lake

City of Hastings 211 Bass St, Hastings, 55033

Special Regulations

Fishing