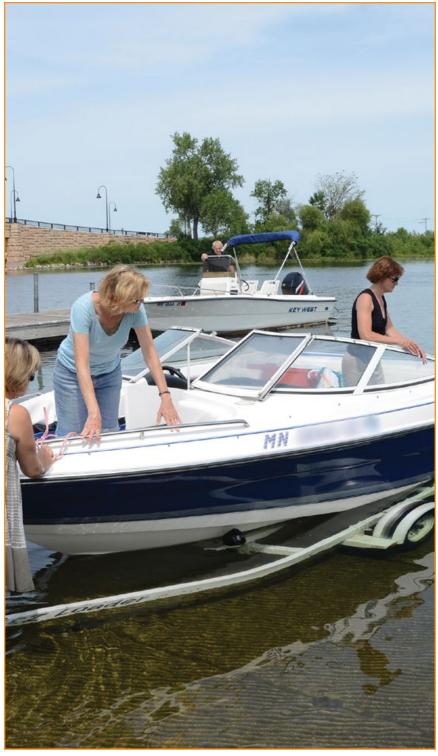

#### Courtesy at the boat ramp

The boat ramp and parking area are first-come, first served.

- If there is both boat traffic in the water and vehicle traffic at the boat access, the line to launch and load is formed by vehicles with trailers, not by boats in the water.
- Prepare your boat while away from the ramp.
- Non-boaters using the public access for angling, swimming (when allowed), dog training, or other water recreation activities should yield to the boaters using the ramp. You should:
  - > Reel in lines.
  - Remove all equipment and stay clear of the dock and boat ramp area.
  - > Maintain control of pets and children.

#### Launching

Your time on the boat ramp should last no more than a few minutes. If you are not familiar with how to tow and back a boat, practice before going to a ramp.

If launching with only one person or with people that are not licensed to drive a motor vehicle:

- Attach the docking line to the trailer or vehicle; this will keep the boat from floating away.
- When it's your turn, proceed to the first open launch ramp and back down it.
- Unwind the winch line to ease your boat into the water. Once in the water, unhook the winch line from the bow hook.
- Move the boat to a dock or shoreline that is away from the launch lane and secure the boat. Guide the boat using the bow line or tow line or climb aboard to operate.
- Move your vehicle to a parking spot.

#### Loading

Reminder: The line to launch and load is formed by vehicles with trailers, not by boats in the water.

- When loading with a partner, one person drives the boat up to the
  dock and drops off the vehicle driver. The boat driver then backs
  the boat away from the dock and waits for the driver to return
  with the vehicle. Only tie up to a dock if you are alone or with
  companions that are not licensed to drive a motor vehicle.
- When the vehicle arrives, the driver backs the trailer into the
  water and the boat driver gently drives the boat onto the trailer.
  Do not throttle above idle speed (also known as power loading)
  to move the boat farther up the trailer; this will cause damage to
  the ramp.
- When the boat is on the trailer, connect the winch strap to the bow hook and winch the boat the rest of the way up the trailer.
- The vehicle driver can also back in a little farther into the water if needed to make cranking the boat up easier.
- When the boat is all the way up and onto the trailer, the vehicle driver can pull the boat out of the water and drive away from the ramp to the tie-down area.
- Move from the ramp area to the tie down area or the back of the parking lot to prepare your boat to travel down the road.
  - > Remove the key from the ignition.
  - > Turn off equipment and battery switch.
  - > Remove dock lines and fenders.
  - Plug in and check trailer lights.
  - > Attach tie downs that secure boat to the trailer.
  - > Load equipment from boat to vehicle.
  - > Complete the Invasive Species Checklist (see page 4).
  - > Remove your drain plug.