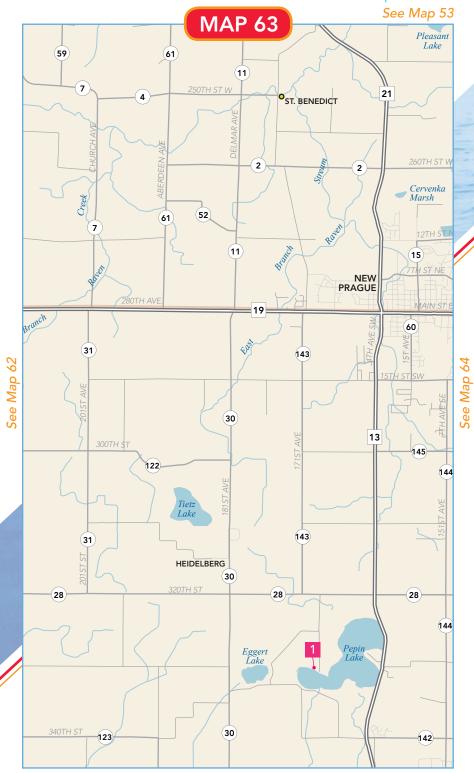

#### Le Sueur County

4 Sanborn Lake

DNR

Co Rd 28.75 mi. S on Co Rd 146 to N shore.

5 Rice Lake

DNR

1 mi E of Montgomery on Co Rd 26, then .75 mi N to NW shore.

#### **Rice County**

6 7 Cody Lake

**DNR** 

1 mi S of Lonsdale, on Co Rd 4, then 3 mi W on Co Rd 59 to S shore of Cody Lake.

Fishing

Shore

Fee

Special Regulations