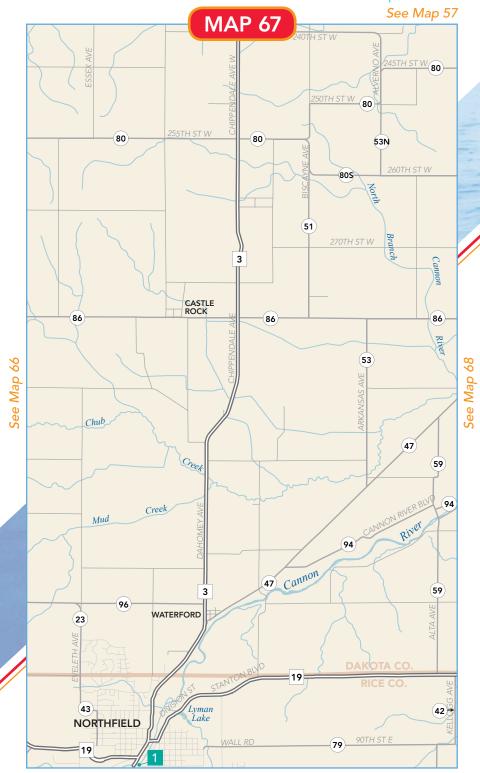

## **Rice County**

Cannon River - Riverside City Park

City of Northfield

In Northfield, W of Hwy 3, on the E bank of the Cannon River.

Fishing

Trailer

Carry-in Access

Fee

Special Regulations