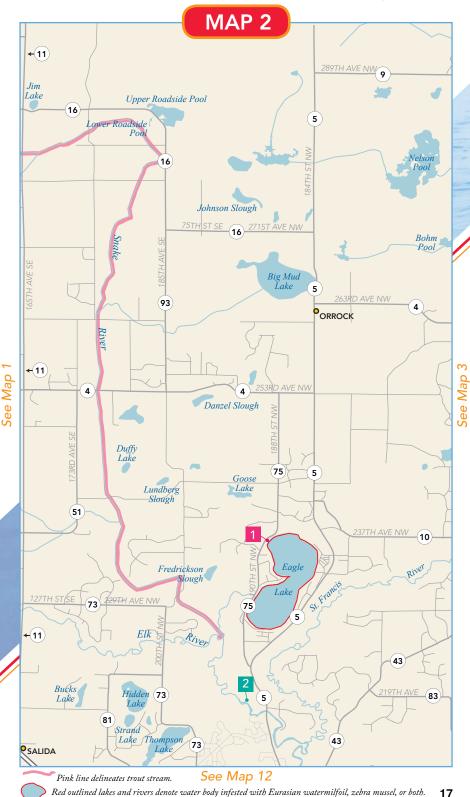

## **Anoka County**

5 6 Rum River - Rum River North County Park

Park entrance .5 mi on left. Rum River - River Meadows Park

Slow, no wake.

Anoka County

City of Oak Grove

Rum River Blvd to 219th Ave NW, W to Woodbine, S to 217th Ave.

8 9 10 Lake George – Lake George Regional Park

Anoka County

From Co Rd 9, enter Lake George Regional Park, 2 mi SE of St. Francis on N shore.

7

Fishina

Fee

Special Regulations

#### **Isanti County**

For a complete list of Isanti County public water accesses go to mndnr.gov/wateraccess

1 Rum River – Martin's Landing

Slow, no wake.

DNR

On the W side of Isanti off of Co Rd 23, head W on Martin's Landing Rd to the E bank.