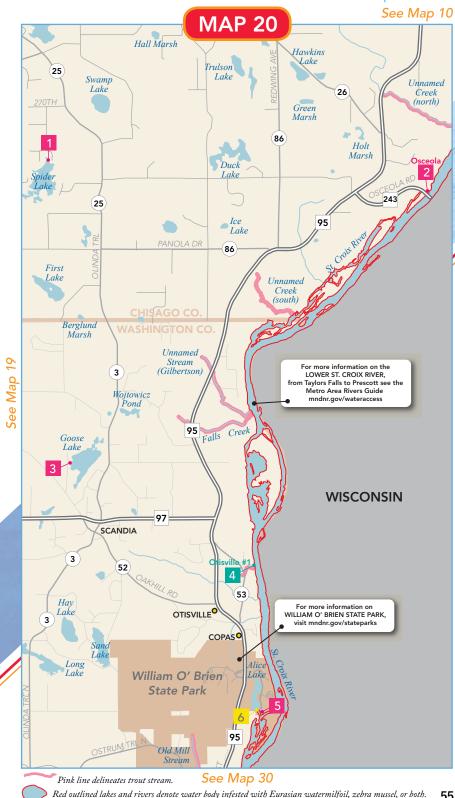

## **Chisago County**

For a complete list of Chisago County public water accesses go to mndnr.gov/wateraccess

Slow, no-wake during high water and in channels. DNR

From Co Rd 25 go W on 270, S on Oakman Ave, E on 263rd to NE shore.

2 St. Croix River - Osceola Rd. **≫** 

National Park Service From Hwy 95 head E on 243 to park.

## **Washington County**

3 Goose Lake **≫** 

City of Scandia

22005 Oldfield Ave N, Scandia, 55073

4 St. Croix River - Otisville I

City of Scandia

16971 205th St N, Scandia, 55073

5 St. Croix River - William O'Brien State Park **\$** \*

Slow, no-wake, no towing, no jet skis.

DNR

17000 Obrien Trl N, Marine on the St. Croix, 55047

6 Alice Lake - William O'Brien State Park

Canoes, kayaks and electric boats only.

DNR 16821 Obrien Trl N, Marine on the St. Croix, 55047

Fee

Special Regulations