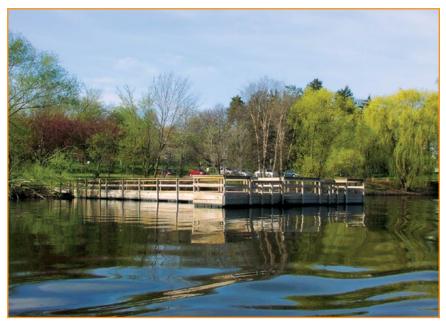

This family is enjoying a safe and fun day on the water.

Photo: MN DNR

DNR public water accesses are open 24 hours a day unless otherwise posted. Hours may vary at non-DNR public accesses. It's free to launch boats at DNR public accesses, but most state, county, city and regional parks require a motor vehicle entrance fee/permit. Restrooms and boarding docks are usually located at busy sites. All motorized and most non-motorized watercraft must be licensed by the DNR.