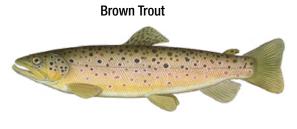

4 5 St. Croix River - Boomsite

No jet skis north of Boom Site, Slow-no-wake in marked areas. **DNR** 

9159 Saint Croix Trl N, Stillwater, 55082

St. Croix River. Photo: MN DNR