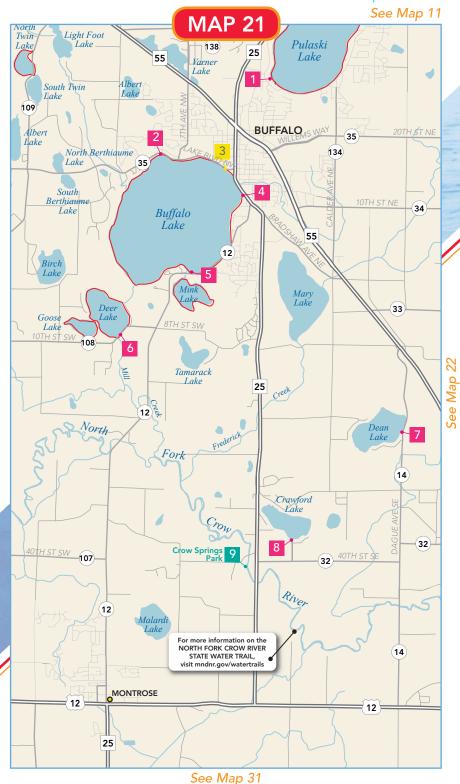

# Wright County

Pulaski Lake
City of Buffalo

1201 Pulaski Rd, Buffalo, 55313

Buffalo Lake – North
DNR

424 Co Rd 35 W, Buffalo, 55313

Buffalo Lake – Northeast
City of Buffalo
In Buffalo, near the junction of Hwy 25 & Co Rd 35, on NE shore.

Buffalo Lake – East
City of Buffalo
In the city of Buffalo, on E shore.

Buffalo Lake – South

City of Buffalo 1 Co Rd 12 S, Buffalo, 55313

Deer Lake
DNR

910 8th St SW, Buffalo, 55313

7 Dean Lake
DNR

2211 Dague Ave SE, Buffalo, 55313

8 Crawford Lake
Wright County
3700 Briarwood Ave SE, Buffalo, 55313

North Fork Crow River – Crow Springs Park
Wright County

5 mi S of Buffalo. From Hwy 25 head W on 40th St SE, then S on Agate Ave SE.

Carry-in

Trailer Access

ry-in cess

Fishing Pier

Shore Fishina

Fee

Special Regulations