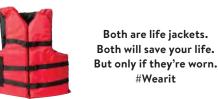

# Top Boating Safety Tips

✓ Wear your life jacket —ensure children less than 10 years old always wear theirs. ✓ Stay sober—Alcohol is the #1 factor in

boating fatalities. ☑ Share your Float Plan—Tell someone where you're going and when you will be back. If you're not back, they should call 911.