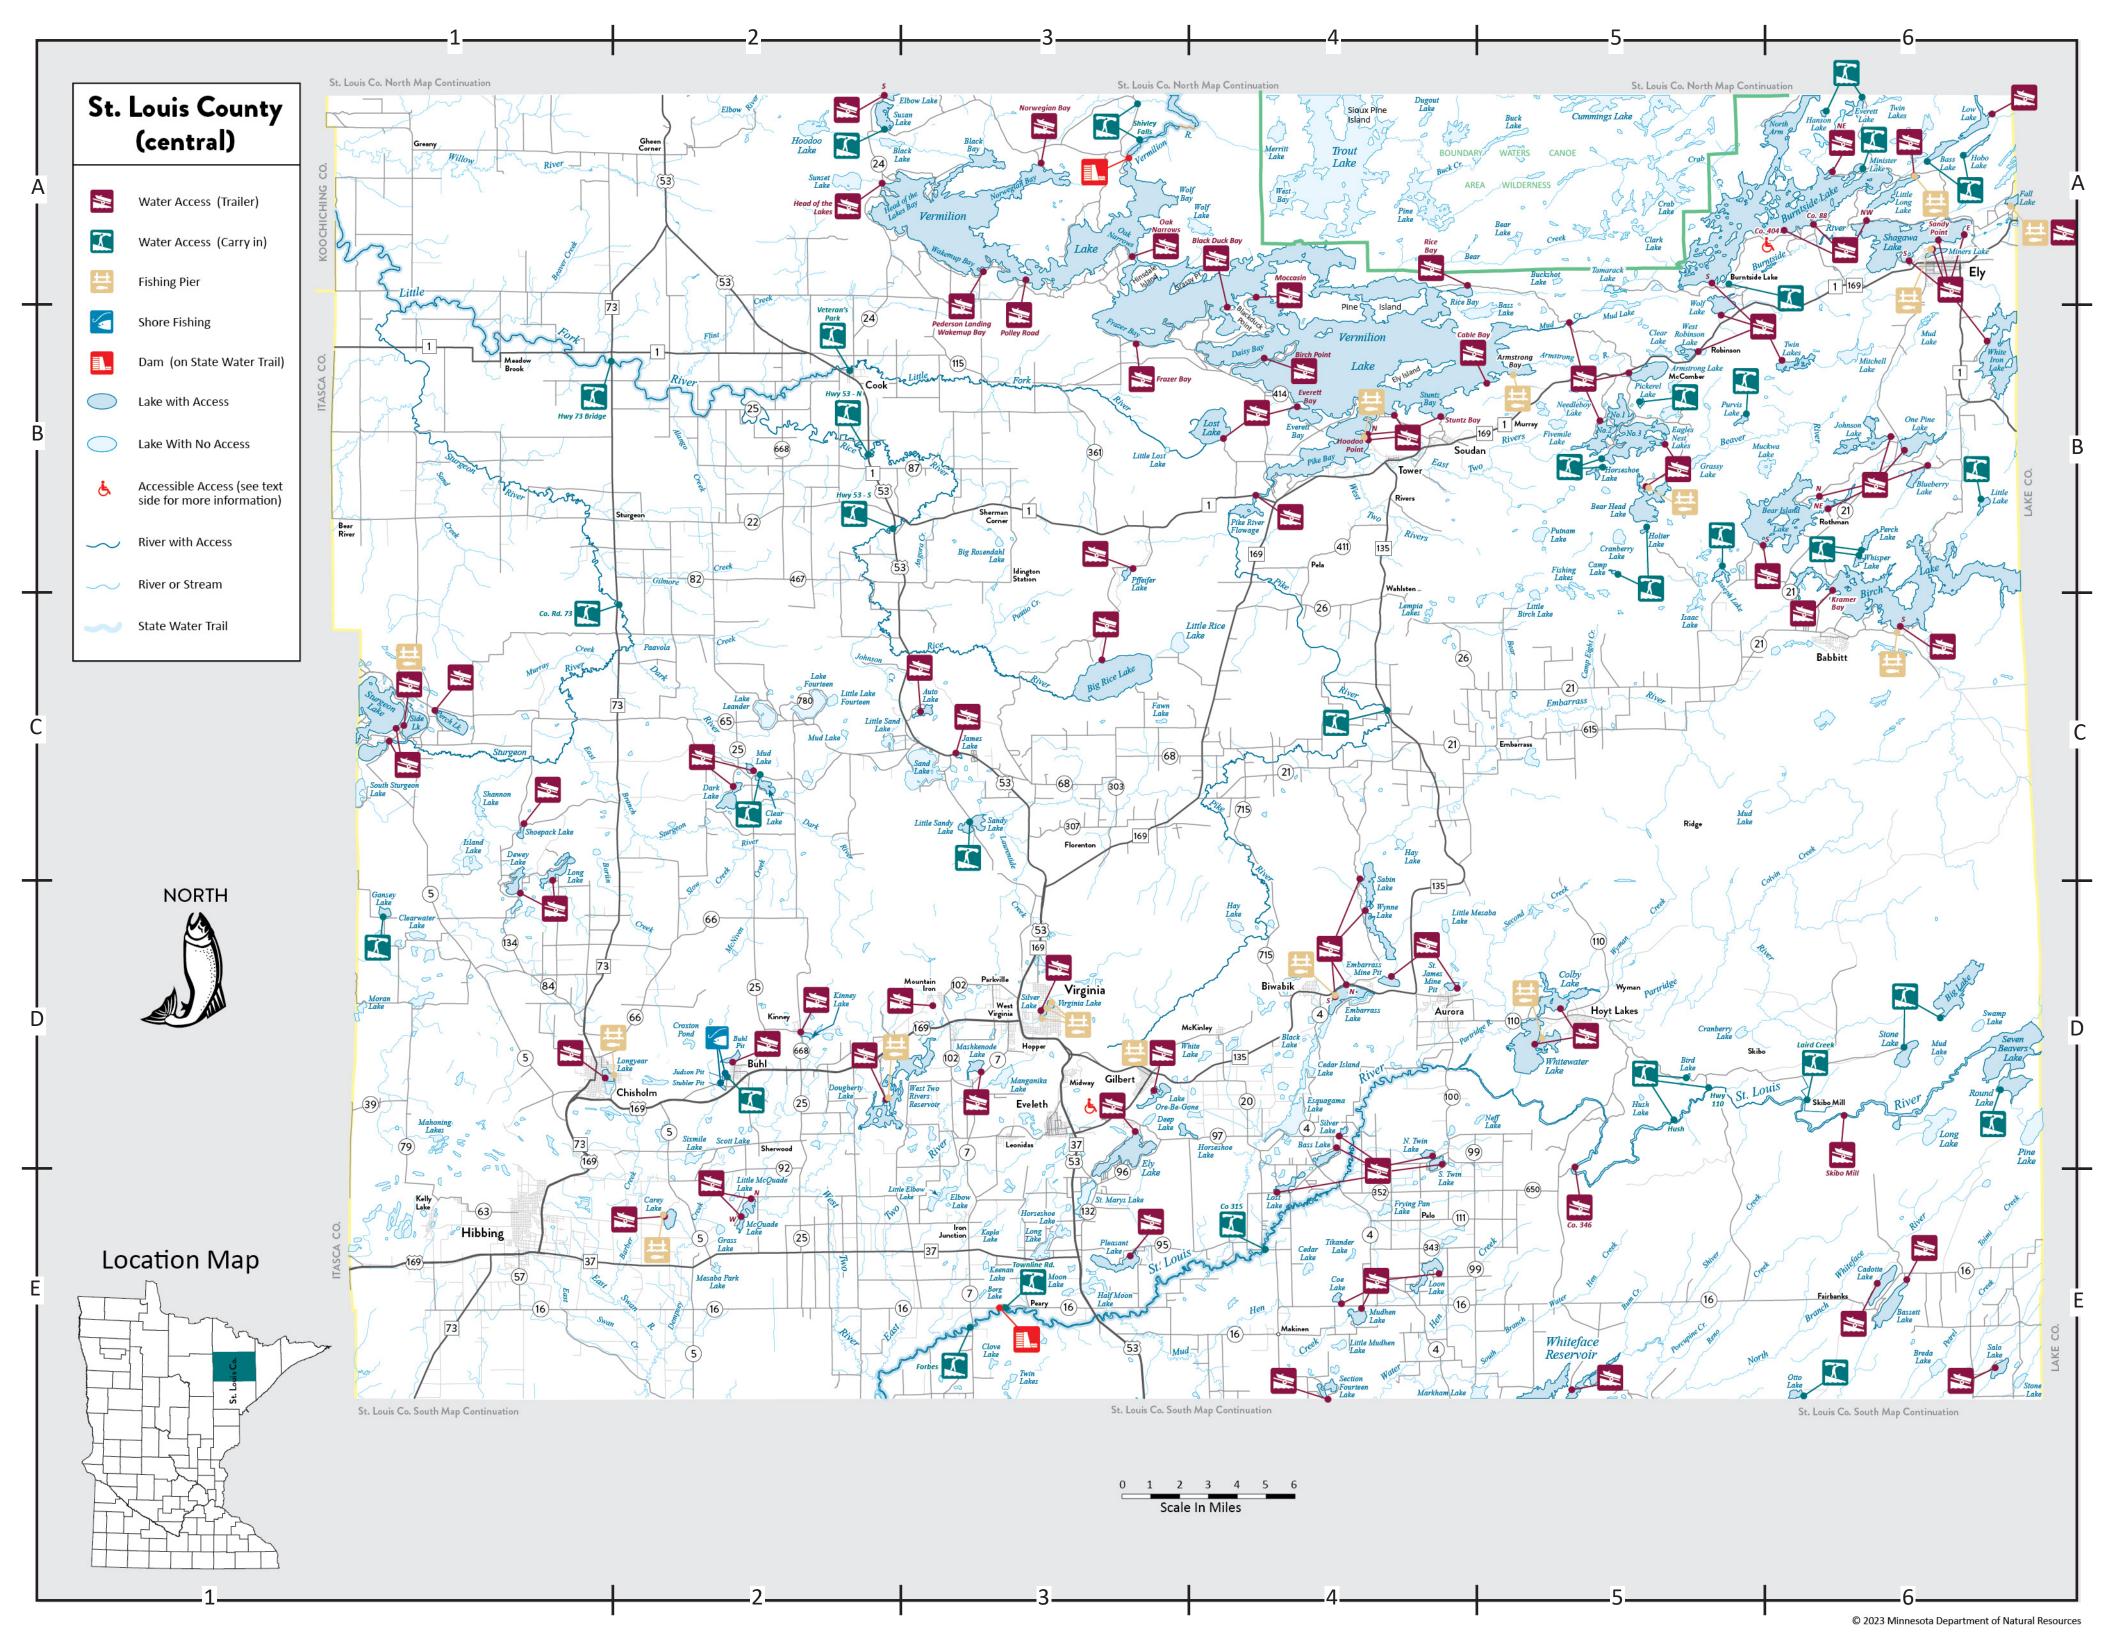

### **Public Water Accesses in central St. Louis County**

Map Grid Ramp

Type

grave

grave

concrete

carry in

carry in

concrete

carry in

earth

concrete

carry in

carry in

concrete

carry in

carry in

carry in

gravel

carry in

carry in

carry in

concrete

concrete

carry in

concrete

concrete

asphalt

gravel

sand

gravel

concrete

earth

2 piers

concrete

earth

carry in

shore fishing

concrete

carry in

carry in

concrete

fishing pier

concrete

carry in

gravel

asphalt

fishing pier

carry in

concrete

asphalt

fishing pier

concrete

concrete

Location

E4