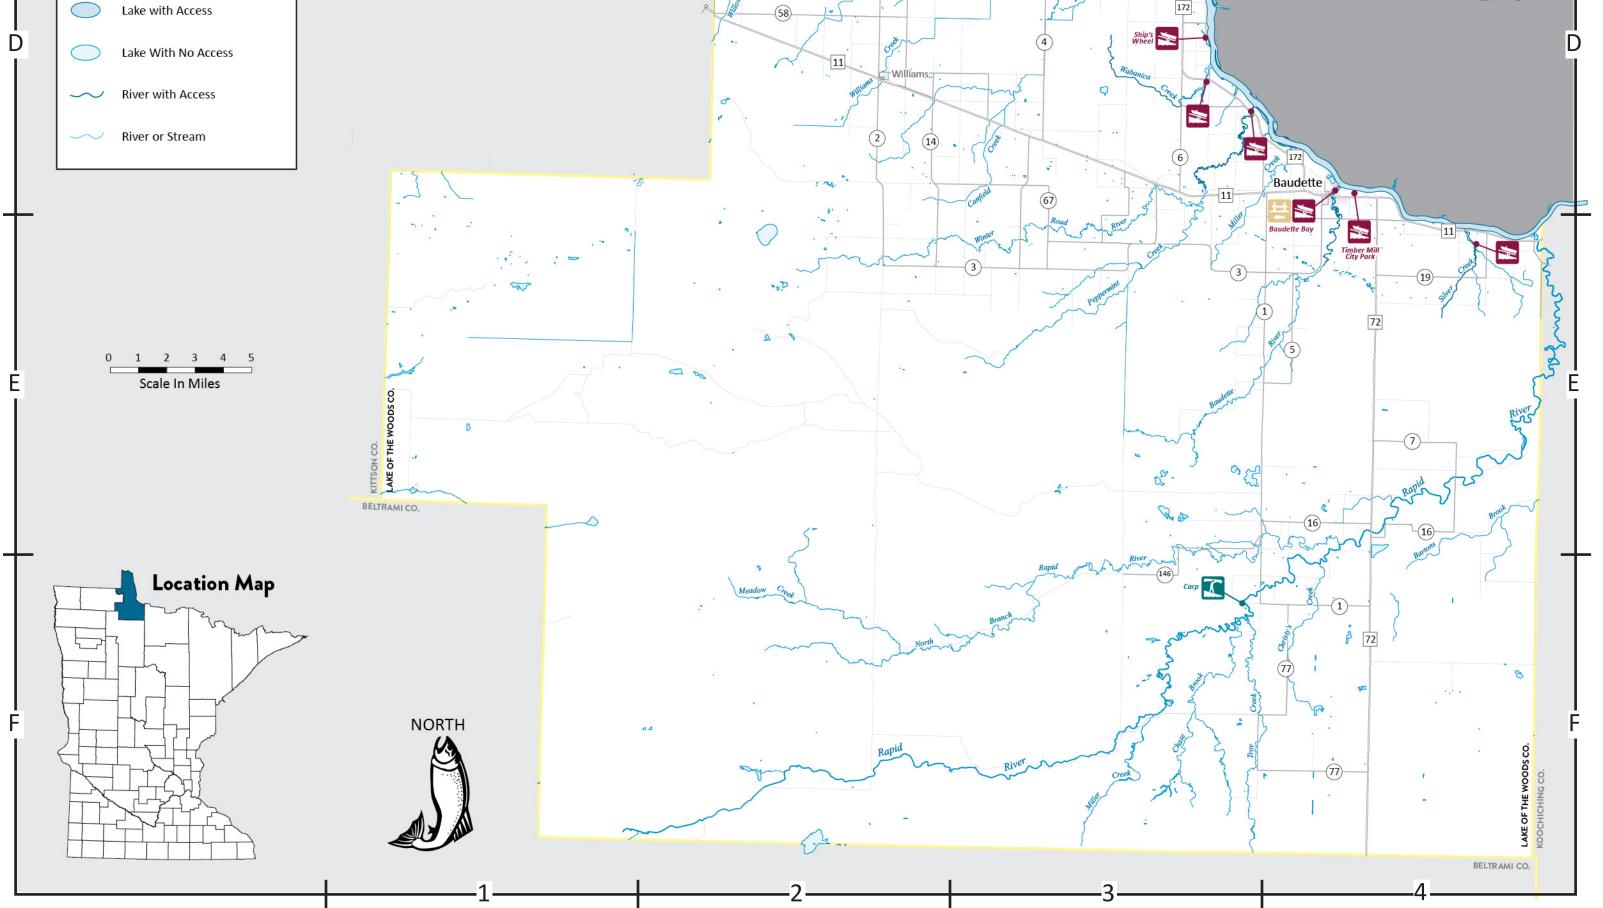

## Public Water Accesses in Lake of the Woods County

| Wate                          | er Body Name          | Map Grid<br>Location | Ramp<br>Type | Fish<br>Species | Administrator |
|-------------------------------|-----------------------|----------------------|--------------|-----------------|---------------|
|                               |                       |                      |              |                 |               |
|                               | Springsteel Resort    | C1                   | concrete     | N,W,SA          | Resort        |
|                               | Swift Ditch           | C1                   | concrete     | N,W,SA          | DNR           |
|                               | Warroad Point         | C1                   | concrete     | N,W,SA          | City          |
|                               | Warroad Point         | C1                   | fishing pier | N,W,SA          | City          |
|                               | Zippel Bay State Park | D2                   | concrete     | N,W,SA          | DNR           |
|                               | Zippel Bay State Park | D2                   | fishing pier | N,W,SA          | DNR           |
| Pine Creek                    |                       | B2                   | earth        | Ν               | County        |
|                               | Baudette Bay          | D4                   | concrete     | N,SB,W,LK       | City          |
|                               | Baudette Bay          | D4                   | fishing pier | N,SB,W,LK       | City          |
|                               | Ship's Wheel          | D3                   | concrete     | N,SB,W,LK       | County        |
|                               | Timber Mill City Park | D3                   | concrete     | N,W,LK          | City          |
|                               | Wheeler's Point       | D3                   | concrete     | N,W,LK,SA       | DNR           |
| Rapid River, Carp             |                       | F3                   | carry-in     | N               | County        |
| Silver Creek                  |                       | E4                   | gravel       | N               | County        |
| Wabanica Creek                |                       | D3                   | concrete     | N               | DNR           |
| Warroad River, Ka Ka Geesik   |                       | C1                   | concrete     | N,W             | DNR           |
| Winter Road River, Twin River |                       | D3                   | concrete     | N,W             | County        |
| Zipple Creek, West Branch     |                       | D2                   | concrete     | N               | County        |
|                               |                       |                      |              |                 |               |

Fish Species: N - Northern Pike, SB - Smallmouth Bass, W - Walleye, LK - Lake Sturgeon, SA - Sauger

LAKE OF THE WOODS

Zippel Bay State Park

(12)

ine Cree

В

T Water Access (Carry in) 넕 **Fishing Pier** 

Swift Ditch