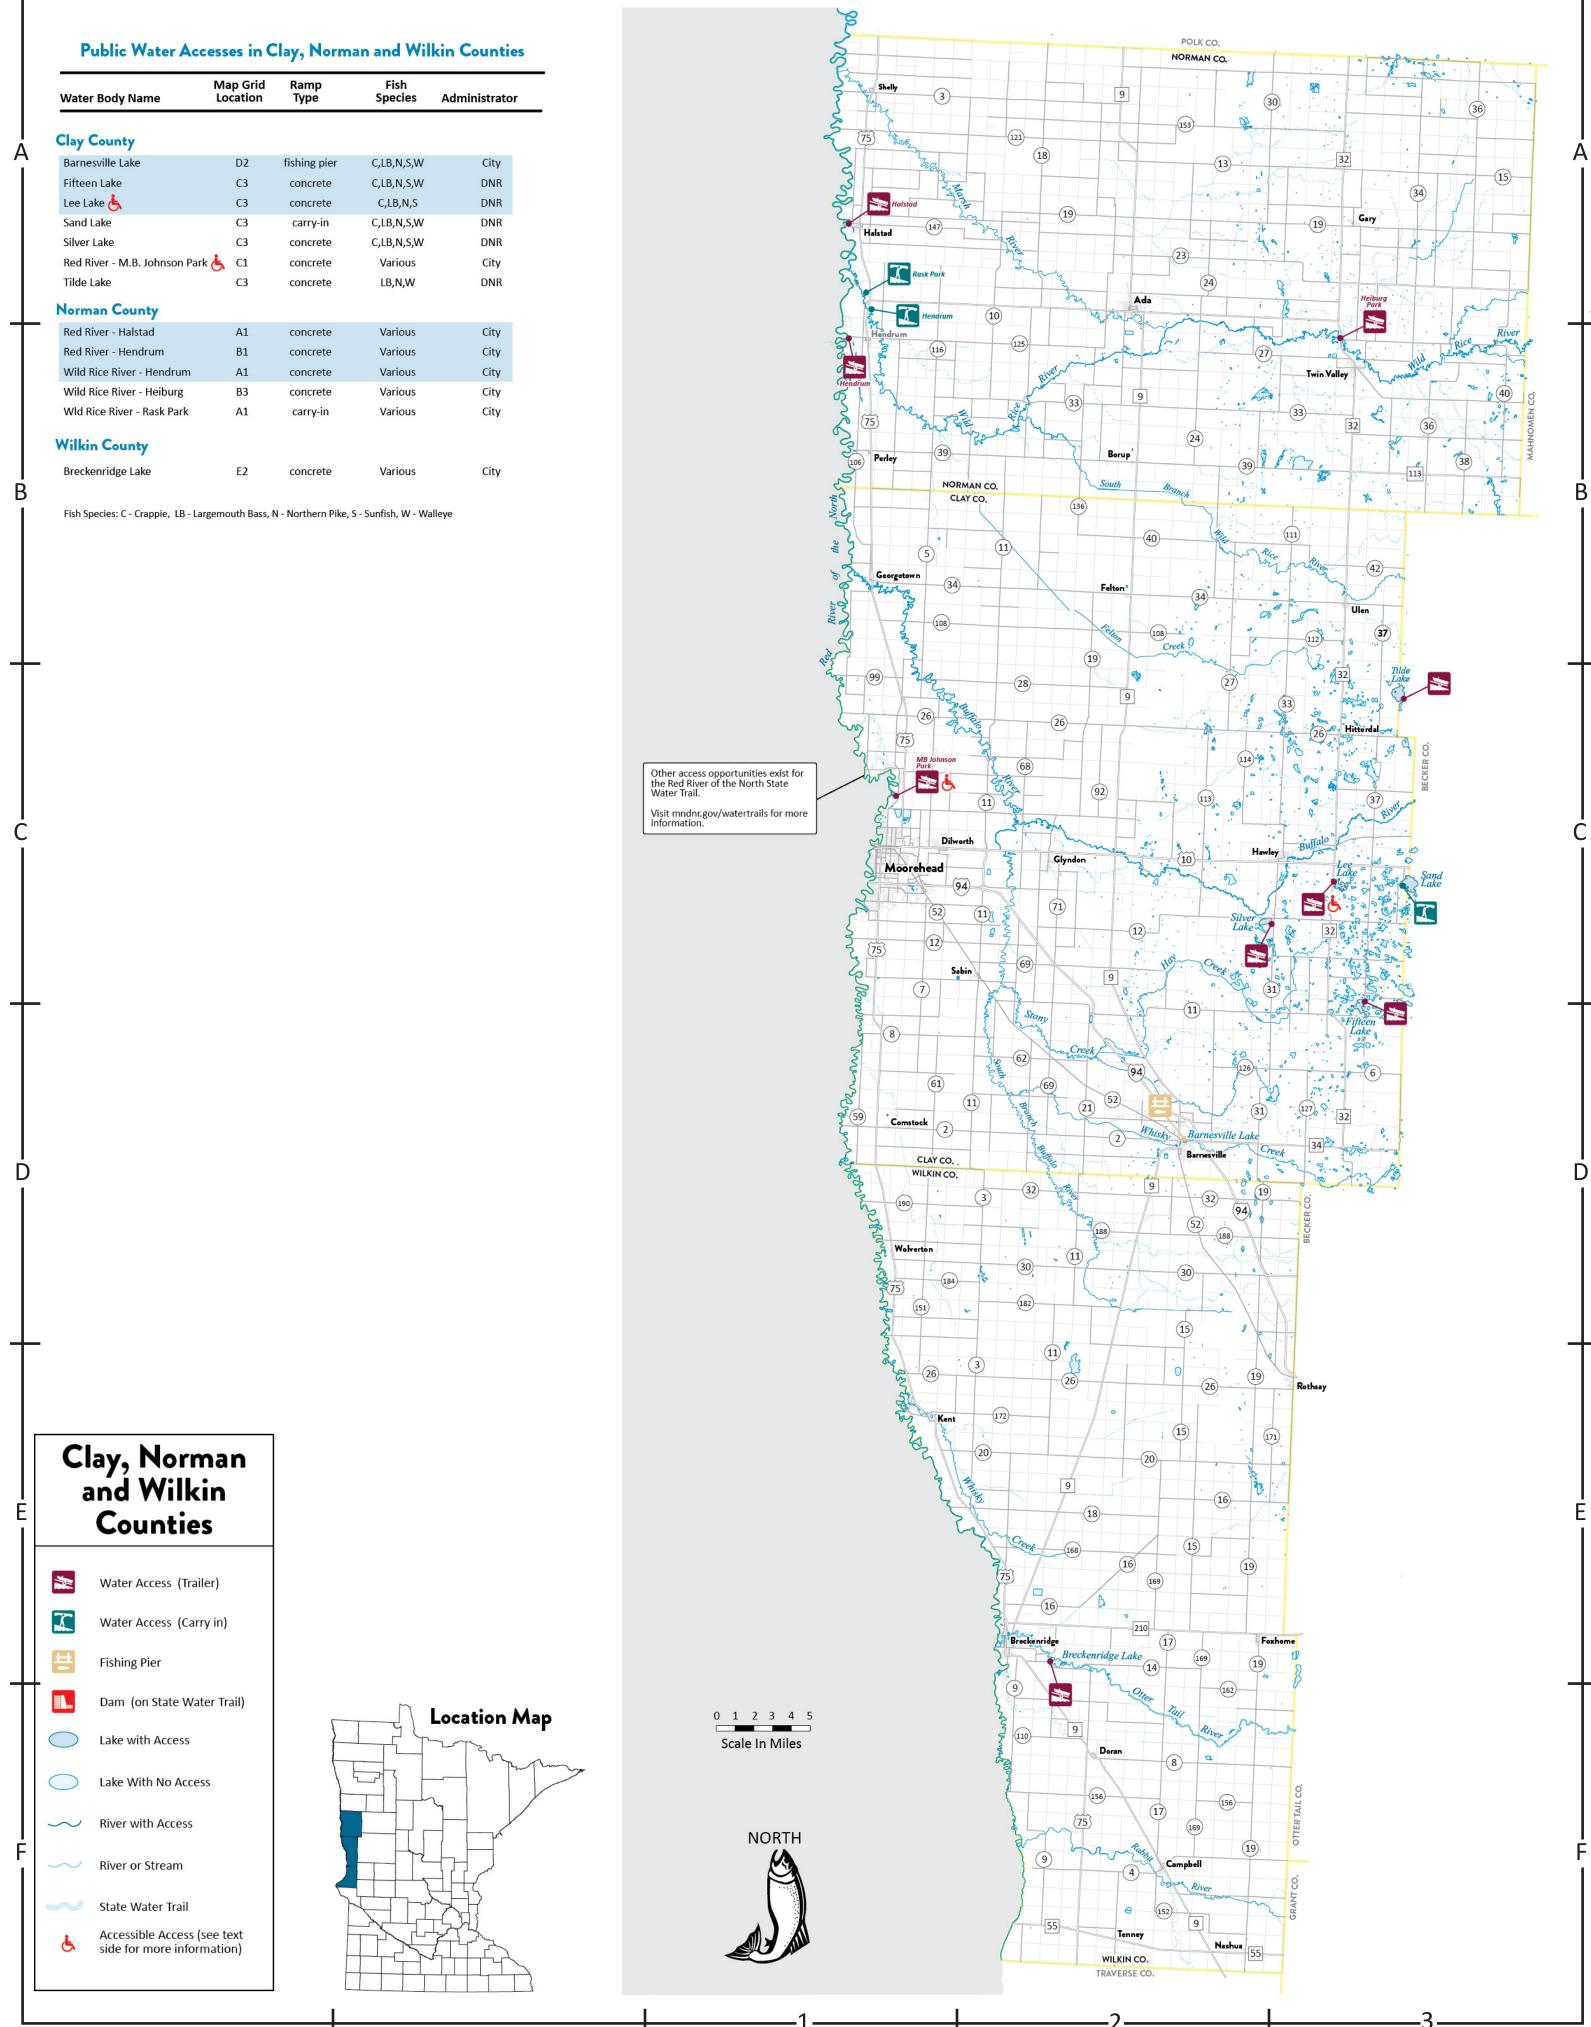

| Water Body Name               | Map Grid<br>Location | Ramp<br>Type | Fish<br>Species | Administrato |
|-------------------------------|----------------------|--------------|-----------------|--------------|
| Clay County                   |                      |              |                 |              |
| Barnesville Lake              | D2                   | fishing pier | C,LB,N,S,W      | City         |
| Fifteen Lake                  | C3                   | concrete     | C,LB,N,S,W      | DNR          |
| Lee Lake 📥                    | C3                   | concrete     | C,LB,N,S        | DNR          |
| Sand Lake                     | C3                   | carry-in     | C,LB,N,S,W      | DNR          |
| Silver Lake                   | C3                   | concrete     | C,LB,N,S,W      | DNR          |
| Red River - M.B. Johnson Park | <b>C1</b>            | concrete     | Various         | City         |
| Tilde Lake                    | C3                   | concrete     | LB,N,W          | DNR          |
| lorman County                 |                      |              |                 |              |
| Red River - Halstad           | A1                   | concrete     | Various         | City         |
| Red River - Hendrum           | B1                   | concrete     | Various         | City         |
| Wild Rice River - Hendrum     | A1                   | concrete     | Various         | City         |
| Wild Rice River - Heiburg     | B3                   | concrete     | Various         | City         |
| Wld Rice River - Rask Park    | A1                   | carry-in     | Various         | City         |
| Vilkin County                 |                      |              |                 |              |
| Breckenridge Lake             | E2                   | concrete     | Various         | City         |