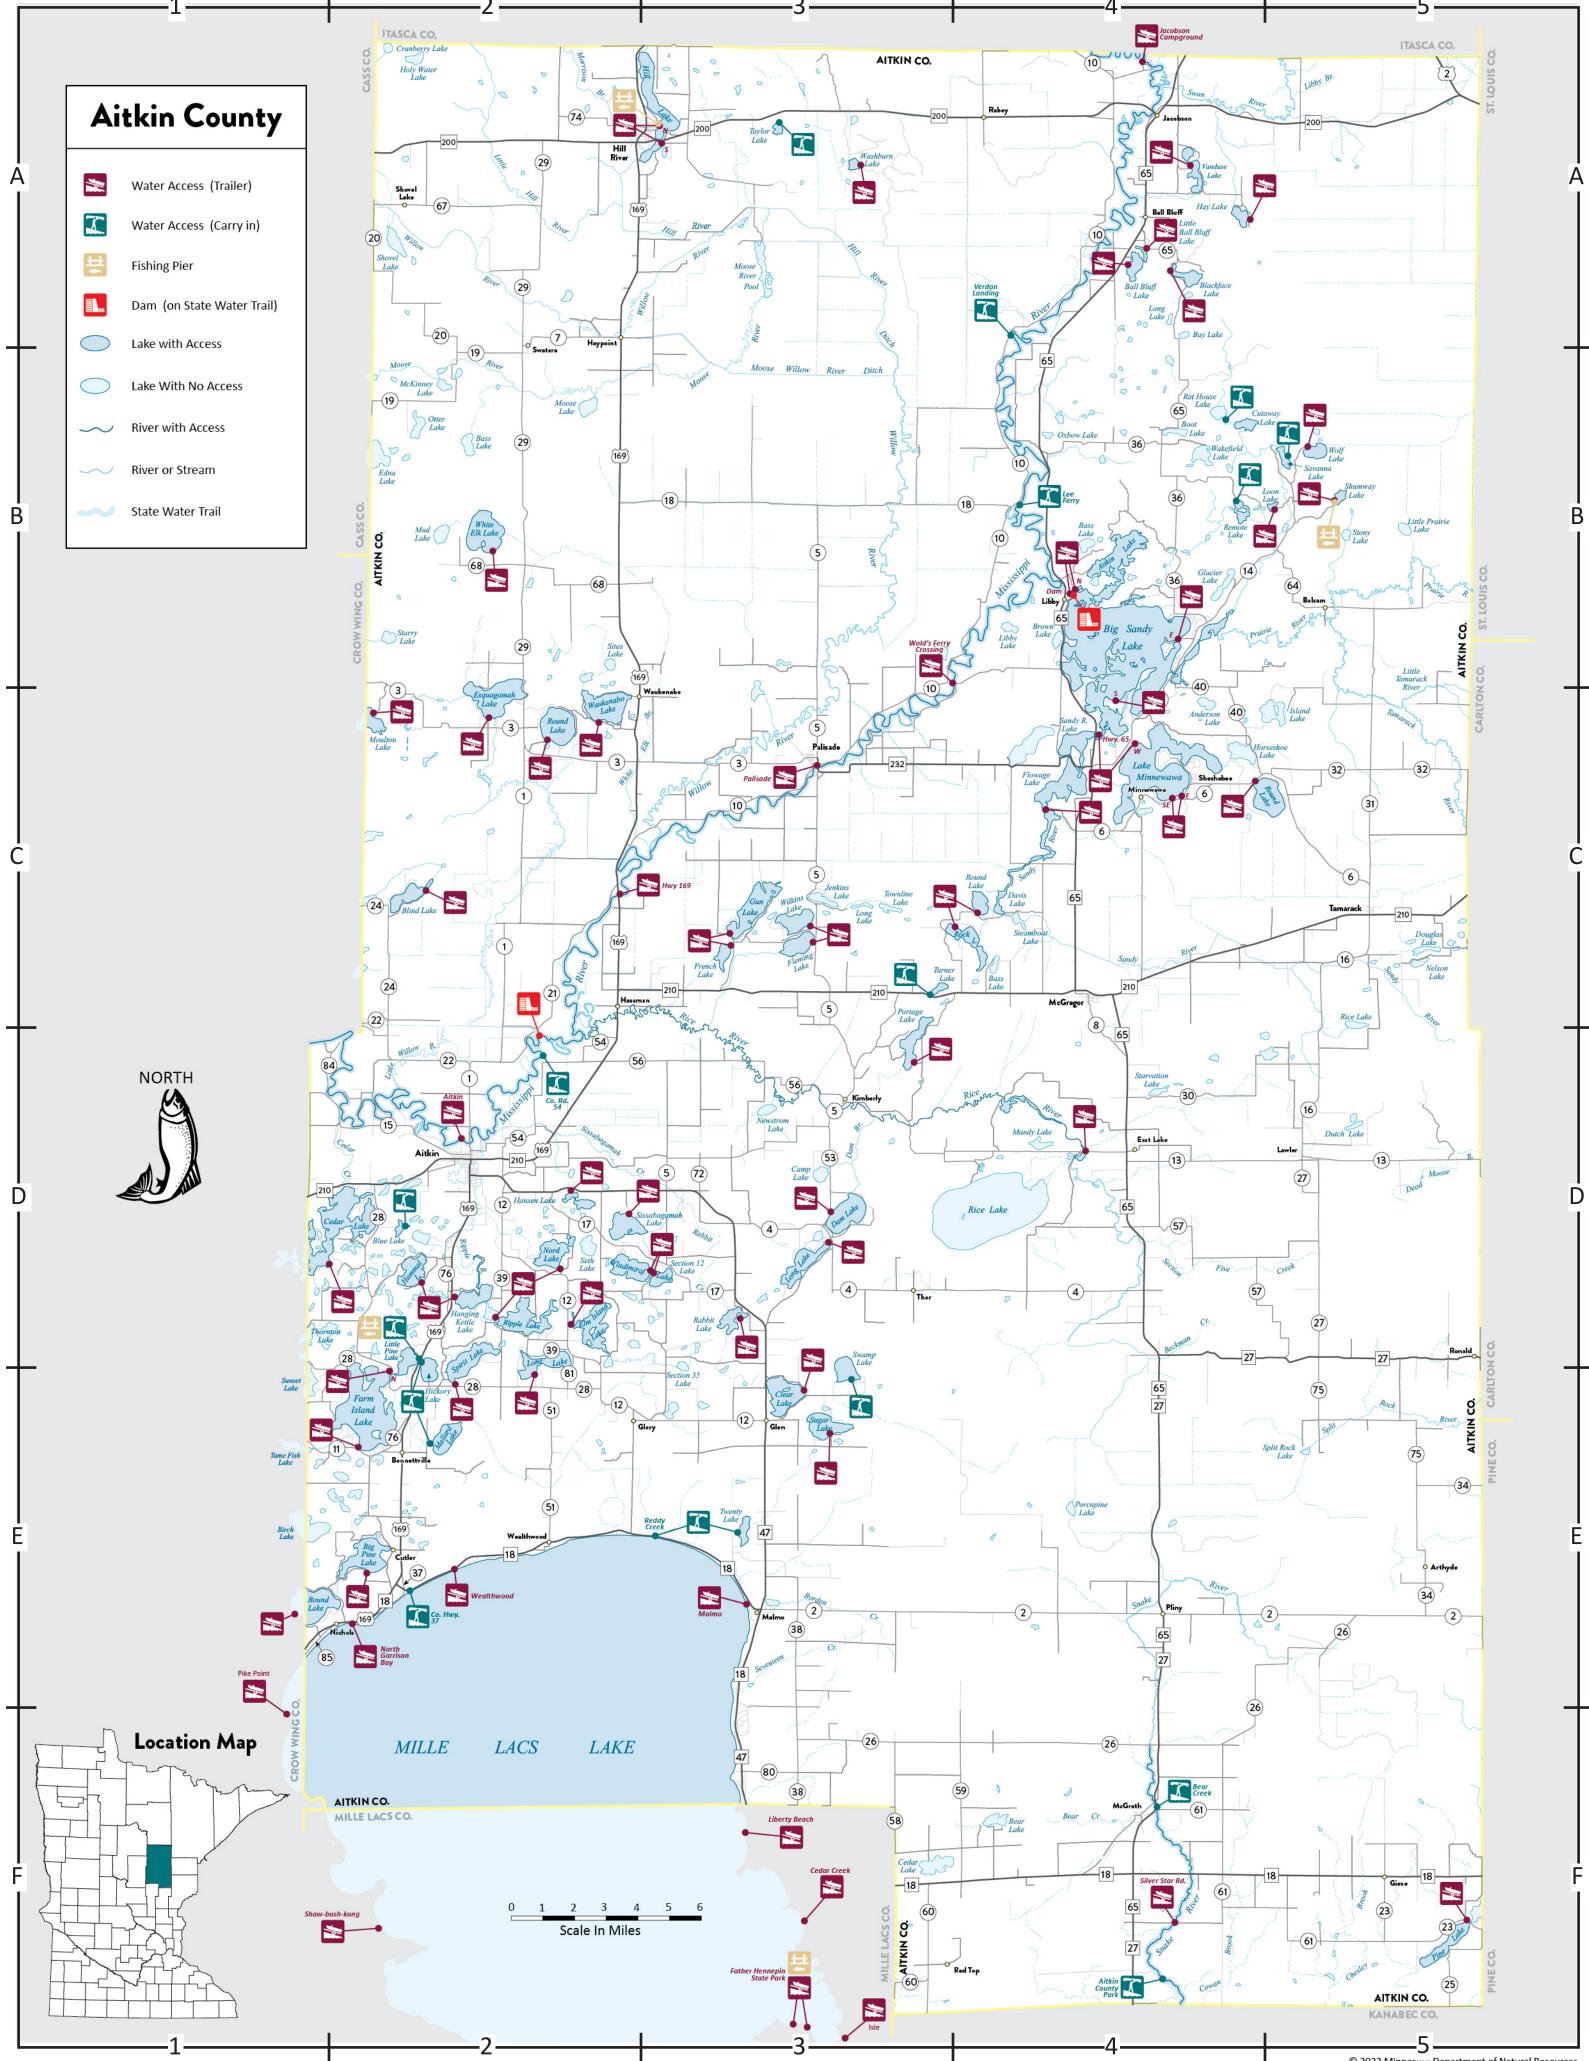

## **Public Water Accesses in Aitkin County**

| able     E2     concrete     C,LB,M,S,W     DNR     Minnewawa Lake (W)     C4     concrete       84     concrete     C,N,S,W     DNR     lacobson Campgroup     A4     concrete       C4     concrete     C,N,S,W     DNR     lacobson Campgroup     A4     concrete       Like     A4     concrete     C,N,S,W     DNR     lacobson Campgroup     A4     concrete       C2     concrete     C,R,S,W     DNR     lacobson Campgroup     C4     concrete       C4     concrete     C,R,S,W     DNR     lacobson Campgroup     C4     concrete       C4     concrete     C,LB,N,S,W     DNR     Mintewawa Lake (W)     C2     concrete       C4     concrete     C,LB,N,S,W     DNR     Redby Creek     C3     concrete       C4     concrete     C,N,S,W     DNR     Redby Creek     C3     concrete       C4     concrete     C,N,S,W     DNR     Redby Creek     C3     concrete       C4     concrete     C,N,S,W                                                                                              | dy Name       | Map Grid<br>Location | Ramp<br>Type | Fish<br>Species | Administrator | Water Body Name                | Map Grid<br>Location | Ramp<br>Type |
|------------------------------------------------------------------------------------------------------------------------------------------------------------------------------------------------------------------------------------------------------------------------------------------------------------------------------------------------------------------------------------------------------------------------------------------------------------------------------------------------------------------------------------------------------------------------------------------------------------------------------------------------------------------------------------------------------------------------------------------------------------------------------------------------------------------------------------------------------------------------------------------------------------------------------------------------------------------------------------------------------------------|---------------|----------------------|--------------|-----------------|---------------|--------------------------------|----------------------|--------------|
| Bite     E2     concrete     C, M, S, W     DNR     Minnewawa Lake (M)     C4     concrete       B4     concrete     C, N, S, W     DNR     Jacobson Camperound     A4     concrete       C4     concrete     C, N, S, W     DNR     Jacobson Camperound     A4     concrete       C4     concrete     C, N, S, W     DNR     Jacobson Camperound     A4     concrete       C4     concrete     C, B, N, S, W     DNR     Jacobson Camperound     C4     concrete       C4     concrete     C, B, N, S, W     DNR     Pailside     C3     concrete       C4     concrete     C, LB, N, S, W     DNR     Nord Lake     C3     concrete       C4     concrete     C, R, S, W     DNR     Redbt Lake     C4     concrete       C4     concrete     C, R, S, W     DNR     Nord Lake     C3     concrete       C4     concrete     C, R, S, W     DNR     Redbt Lake     C4     concrete       L1 kake     C2     concrete                                                                                           | Lake          | A4                   | concrete     | C.LB.N.S        | DNR           | Minnewawa Lake (E)             | C4                   | concrete     |
| B4 concrete C.N.S.W DNR   B4 concrete C.N.S.W USCOE   C4 concrete C.N.S.W DNR   C4 concrete C.N.S.W Township   C4 concrete C.N.S.W Township   C4 concrete C.B.N.S.W Township   C2 concrete C.B.N.S.W DNR   C2 concrete C.B.N.S.W DNR   C4 concrete C.B.N.S.W DNR   C5 C3 concrete C.B.N.S.W DNR   C4 concrete C.B.N.S.W DNR Alkin Access D2 concret   C4 concrete C.B.N.S.W DNR Mouton lake D2 concret   C4 concrete C.B.N.S.W DNR Rabit Lake D3 concret   C4 concrete C.B.N.S.W DNR Rabit Lake D3 concret   C4 concrete C.B.N.S.W DNR Rabit Lake D3 concret   C4 concrete C.B.N.S.W DNR Rabit Lake C4 concret   C4 concrete C.B.N.S.W DNR Rock Lake C4 concret                                                                                                                                                                                                                                                                                                                                                  | ake           | E2                   | concrete     |                 | DNR           | Minnewawa Lake (W)             | C4                   | concrete     |
| B4     Concrete     C,N,S,W     USCOE     B4     Carry in       C4     concrete     C,N,S,W     DNR     Vold's Ferry Cressing     C4     concrete       Lake     A4     concrete     C,B,N,S,W     DNR     Vold's Ferry Cressing     C4     concrete       C2     concrete     C,B,N,S,W     DNR     Vold's Ferry Cressing     C2     concrete       C4     concrete     C,B,N,S,W     DNR     Vold's Ferry Cressing     C2     concrete       C4     concrete     C,B,N,S,W     DNR     Vold's Ferry Cressing     C2     concrete       C4     concrete     C,B,N,S,W     DNR     Vold's Ferry Cressing     C2     concrete       C4     concrete     C,R,N,W     DNR     Redot Lake     C2     concrete       Li Lake     D2     concrete     C,R,N,W     DNR     Redot Creek     C3     concrete       Li Lake     D2     concrete     C,R,N,S,W     DNR     Robit Lake     C2     concrete       Li Lake     D2     con                                                                                      |               |                      |              |                 |               |                                |                      | concrete     |
| D2     Carry in     ST     DNR     Attkin Access     D2     concrete       6     D2     concrete     CLB,N,S,W     DNR     Mution Lake     C2     concret       ake     B4     carry in     N,S,W     County     Portage Lake     D3     concret       1ake     D2     concrete     C,N,S,W     DNR     Rebbit Lake     D3     concret       1ake     D2     concrete     C,N,S,W     DNR     Reddy Creek     E3     carry in       take     C2     concrete     C,LB,N,S,W     DNR     Reddy Creek     E3     carry in       take     C3     concrete     C,LB,N,S,W     DNR     Reductake     C2     concrete       carry in     C,LB,N,S,W     DNR     Round Lake     C2     concrete     C,LB,N,S,W     DNR       ake     D2     concrete     C,LB,N,S,W     DNR     Round Lake     C2     concrete       take     D2     concrete     C,LB,N,S,W     DNR     Satkin Access     D2     <                                                                                                                     |               |                      |              |                 |               | 10                             |                      |              |
| D2     Carry in     ST     DNR     Attkin Access     D2     concrete       6     D2     concrete     CLB,N,S,W     DNR     Mution Lake     C2     concret       ake     B4     carry in     N,S,W     County     Portage Lake     D3     concret       1ake     D2     concrete     C,N,S,W     DNR     Rebbit Lake     D3     concret       1ake     D2     concrete     C,N,S,W     DNR     Reddy Creek     E3     carry in       take     C2     concrete     C,LB,N,S,W     DNR     Reddy Creek     E3     carry in       take     C3     concrete     C,LB,N,S,W     DNR     Reductake     C2     concrete       carry in     C,LB,N,S,W     DNR     Round Lake     C2     concrete     C,LB,N,S,W     DNR       ake     D2     concrete     C,LB,N,S,W     DNR     Round Lake     C2     concrete       take     D2     concrete     C,LB,N,S,W     DNR     Satkin Access     D2     <                                                                                                                     |               |                      |              |                 |               | Wold's Ferry Crossing          |                      |              |
| D2     Carry in     ST     DNR     Attkin Access     D2     concrete       6     D2     concrete     CLB,N,S,W     DNR     Mution Lake     C2     concret       ake     B4     carry in     N,S,W     County     Portage Lake     D3     concret       1ake     D2     concrete     C,N,S,W     DNR     Rebbit Lake     D3     concret       1ake     D2     concrete     C,N,S,W     DNR     Reddy Creek     E3     carry in       take     C2     concrete     C,LB,N,S,W     DNR     Reddy Creek     E3     carry in       take     C3     concrete     C,LB,N,S,W     DNR     Reductake     C2     concrete       carry in     C,LB,N,S,W     DNR     Round Lake     C2     concrete     C,LB,N,S,W     DNR       ake     D2     concrete     C,LB,N,S,W     DNR     Round Lake     C2     concrete       take     D2     concrete     C,LB,N,S,W     DNR     Satkin Access     D2     <                                                                                                                     |               |                      |              |                 |               | Palisade                       |                      |              |
| D2     Carry in     ST     DNR     Attkin Access     D2     concrete       6     D2     concrete     CLB,N,S,W     DNR     Mution Lake     C2     concret       ake     B4     carry in     N,S,W     County     Portage Lake     D3     concret       1ake     D2     concrete     C,N,S,W     DNR     Rebbit Lake     D3     concret       1ake     D2     concrete     C,N,S,W     DNR     Reddy Creek     E3     carry in       take     C2     concrete     C,LB,N,S,W     DNR     Reddy Creek     E3     carry in       take     C3     concrete     C,LB,N,S,W     DNR     Reductake     C2     concrete       carry in     C,LB,N,S,W     DNR     Round Lake     C2     concrete     C,LB,N,S,W     DNR       ake     D2     concrete     C,LB,N,S,W     DNR     Round Lake     C2     concrete       take     D2     concrete     C,LB,N,S,W     DNR     Satkin Access     D2     <                                                                                                                     | Lake          |                      |              |                 | •             | Hwy 169                        |                      |              |
| D2     Carry in     ST     DNR     Attkin Access     D2     concrete       6     D2     concrete     CLB,N,S,W     DNR     Mution Lake     C2     concret       ake     B4     carry in     N,S,W     County     Portage Lake     D3     concret       1ake     D2     concrete     C,N,S,W     DNR     Rebbit Lake     D3     concret       1ake     D2     concrete     C,N,S,W     DNR     Reddy Creek     E3     carry in       take     C2     concrete     C,LB,N,S,W     DNR     Reddy Creek     E3     carry in       take     C3     concrete     C,LB,N,S,W     DNR     Reductake     C2     concrete       carry in     C,LB,N,S,W     DNR     Round Lake     C2     concrete     C,LB,N,S,W     DNR       ake     D2     concrete     C,LB,N,S,W     DNR     Round Lake     C2     concrete       take     D2     concrete     C,LB,N,S,W     DNR     Satkin Access     D2     <                                                                                                                     |               |                      |              |                 |               | Co. Rd. 54                     |                      |              |
| eD2concreteCLB,N,SWDNRakeB3concreteCLB,N,SWDNRakeB4carry inN,S,WContryD3concreteC,N,SWDNRah LakeD2earthC,N,SWDNRah LakeC2concreteC,B,N,SWDNRah LakeC2concreteC,B,N,SWDNRakeC3concreteC,B,N,SWDNRakeC3concreteC,B,N,SWDNRakeD2concreteC,B,N,SWDNRakeD2concreteC,B,N,SWDNRakeD2concreteC,B,N,SWDNRakeD2concreteC,B,N,SWDNRakeD2concreteC,B,N,SWDNRakeD2concreteC,B,N,SWDNRakeD2concreteC,B,N,SWDNRakeD2concreteC,B,N,SWDNRakeD2concreteC,B,N,SWDNRint LakesD2carry inC,LB,N,SWDNRint LakesD2carry inSouthA4concreteC,B,N,SWDNRisouth)A3concreteC,B,N,SWDNRisouth)A3concreteC,B,N,SWDNRisouth)A3concreteC,B,N,SWDNRisouth)A3concreteC,B,N,SWDNRisouth)A4concreteC,B,N,SWDNRisout                                                                                                                                                                                                                                                                                                                                    | -             |                      |              |                 |               |                                |                      |              |
| SecEBConcreteCLB,N,SWDNRNord LakeD2ConcretD3concreteC,LB,N,SWDNRRabbit LakeD3concretLakeD2earthC,N,SWDNRRabbit LakeD3earthah LakeC2concreteC,LB,N,SWDNRReddy CreakE3carry indi LakeC2concreteC,LB,N,SWDNRReddy CreakE3carry indi LakeC3concreteC,LB,N,SWDNRReddy CreakE4C0keC3concreteC,LB,N,SWDNRRock LakeD2concreteC3concreteC,LB,N,SWDNRRock LakeC4concretekeD2concreteC,LB,N,SWDNRRoud LakeC2concretekeD2concreteC,LB,N,SWDNRSavana LakeB5concretkeD2carry inC,LB,N,SWDNRSavana LakeB5concretkeD2carry inC,LB,N,SWDNRSavana LakeD2concretNorth LakeA3concreteC,LB,N,SWDNRSavana LakeD2concretNorth LakeA4carry inC,LB,N,SWDNRSavana LakeD2concretSouth A3concreteC,LB,N,SWDNRSavana LakeD2concretSouth LakeA4carry inN/ADNRSavana LakeSavana LakeSavana LakeSouth LakeA4 <td>e</td> <td></td> <td></td> <td></td> <td></td> <td></td> <td></td> <td></td>                                                                                                                                                    | e             |                      |              |                 |               |                                |                      |              |
| akeB4carry inN.S.WCountyD3concreteC.N.S.WDNRRabbit LakeD3earth1 LakeD2earthC.N.S.WDNRRabbit LakeD3earthah lakeC2concreteC.J.B.N.S.WDNRReddy CreakE3carry inakeC3concreteC.J.B.N.S.WDNRRice River (apen May 1-<br>Nov 30, nomotrol)D4concreteC3concreteC.J.B.N.S.WDNRRice River (apen May 1-<br>Nov 30, nomotrol)D4concreteC3concreteC.J.B.N.S.WDNRRice River (apen May 1-<br>Nov 30, nomotrol)D4concreteC3concreteC.J.B.N.S.WDNRRice River (apen May 1-<br>Nov 30, nomotrol)D4concretecareC3concreteC.J.B.N.S.WDNRRiound LakeC2concreteakeD2concreteC.J.B.N.S.WDNRRound LakeE2concretehakeD2concreteC.J.B.N.S.WDNRSata River (Bear Creek)F4carry inNothA3concreteC.J.B.N.S.WDNRSake River (Silver Star Ril)F4carry inSouthA3concreteC.J.B.N.S.WDNRSake River (Aitkin Co Pk)F4carry inSouthA3concreteC.J.B.N.S.WDNRSake River (Aitkin Co Pk)F4carry inSouthA3concreteC.J.B.N.S.WDNRSake River (Silver Star Ril)F4carry in <td><b>.</b></td> <td></td> <td></td> <td></td> <td></td> <td></td> <td></td> <td></td> | <b>.</b>      |                      |              |                 |               |                                |                      |              |
| D3     concrete     C,N,S,W     DNR     Rabbit Lake     D3     earth       Liake     D2     earth     C,N,S,W     DNR     Reddy Creek     E3     carry in       val Lake     C2     concrete     C,LB,N,S,W     DNR     Remote Lake     B4     carry in       val Lake     C3     concrete     C,LB,N,S,W     DNR     Rice River (open May 1 - Nov 30, no motors)     D4     concrete       carry in     C,LB,N,S,W     DNR     Rice River (open May 1 - Nov 30, no motors)     D4     concrete       carry in     C,LB,N,S,W     DNR     Round Lake     C2     concrete       carry in     C,LB,N,S,W     DNR     Round Lake     C2     concrete       carry in     C,LB,N,S,W     DNR     Savana Lake     B5     carry in       ske     D2     carry in     C,LB,N,S,W     DNR     Sissabagamah Lake     D2     concret       south     A3     fishing pier     N/A     DNR     Sissabagamah Lake     B5     concret       Soutoncret     C,LB,N,S,                                                            | -<br>ako      |                      |              |                 |               |                                |                      |              |
| Llake   D2   earth   C,N,S,W   DNR   Reddy Creek   E3   carry in     Llake   C2   concrete   C,LB,N,S,W   DNR   Remote Lake   B4   carry in     Id Lake   D2   concrete   C,LB,N,S,W   DNR   Remote Lake   B4   carry in     Id Lake   C3   concrete   C,LB,N,S,W   DNR   Ripple Lake   D2   concrete     Ake   C3   concrete   C,LB,N,S,W   DNR   Ripple Lake   D2   concrete     Carry in   C,LB,N,S,W   DNR   Ripple Lake   C2   concrete     Ake   D2   concrete   C,LB,N,S,W   DNR   Round Lake   C2   concrete     Ine Lakes   D2   concrete   C,LB,N,S,W   DNR   Sador River Lake (Hwy, 65)   C4   earth     Stady River Lake   D2   concrete   C,LB,N,S,W   DNR   Sador River (Barcrek)   F4   carry in     Kieb   D2   carry in   C,LB,N,S,W   DNR   Sisabagamah Lake   D2   concret     Sisuhabagamah   F5   carry in                                                                                                                                                                                  |               |                      |              |                 |               | -                              |                      |              |
| Jah LakeC2concreteC,N,S,WDNRRemote LakeB4carry in<br>Nov 30, no motors)Jd LakeC2concreteC,LB,N,S,WDNRRice River (open May 1<br>Nov 30, no motors)DAJakeC3concreteC,LB,N,S,WDNRRice River (open May 1<br>Nov 30, no motors)DAJakeC3concreteC,LB,N,S,WDNRRice River (open May 1<br>Round LakeC4concreteJakeD2concreteC,LB,N,S,WDNRRound LakeC2concreteJakeD2concreteC,LS,NDNRRound LakeC2concretJakeD2concreteC,N,SDNRRound LakeE2concretJakeD2concreteC,N,SDNRSavanna LakeE5concretJakeD2carry inC,LB,N,S,WDNRSavanna LakeE5concretJakeD2carry inC,LB,N,S,WDNRSisabagamah LakeD2concretJakeA4earthC,LB,N,S,WDNRSisabagamah LakeD2concretJakeS3concreteC,LB,N,S,WDNRSisabagamah LakeD2concretJakeS2concreteC,LB,N,S,WDNRSisabagamah LakeD2concretJakeJakeConcreteC,LB,N,S,WDNRSisaba River (Altkin Co Pk)F4carry inJakeS2concreteC,LB,N,S,SWDNRSisaba River (Altkin Co Pk)F4carry                                                                                                                                  |               |                      |              |                 |               |                                |                      |              |
| Ind LakeE2concreteCLB,N,S,WDNRad Lake (N)D2concreteCLB,N,S,WDNRakeC3concreteCLB,N,S,WDNRakeC3concreteCLB,N,S,WDNRakeD2concreteCLB,N,S,WDNRakeD2concreteCLB,N,S,WDNRakeD2concreteCLB,N,S,WDNRakeD2concreteCLB,N,S,WDNRakeD2concreteC,SDNRakeD2concreteC,SDNRakeD2concreteC,SDNRakeD2concreteC,B,N,S,WDNRakeD2concreteC,B,N,S,WDNRakeD2concreteC,B,N,S,WDNRakeD2concreteC,LB,N,S,WDNRakeD2concreteC,LB,N,S,WDNRA3fishing pierC,LB,N,S,WDNRSouth)A3concreteC,LB,N,S,WDNRSouth)A3concreteC,LB,N,S,WDNRSouth)A3concreteC,LB,N,S,WDNRaconcreteC,LB,N,S,WDNRbliff LakeB5concretecSouth)A3concretecConcreteC,M,N,S,SB,WDNRcC3concreteC,M,N,S,SB,WDNRbliff LakeE2concreteC,M,N,S,SB,WDNRcC3conc                                                                                                                                                                                                                                                                                                                           |               |                      |              |                 |               | ,                              |                      |              |
| NorthD2concreteCLB,N,SWDNRakeC3concreteCLB,N,SWDNRC3concreteCLB,N,SWDNRakeD2concreteCLB,N,SWDNRakeD2concreteCLB,N,SWDNRakeD2concreteCLB,N,SWDNRakeD2concreteN/ADNRakeD2concreteC,SDNRakeD2concreteC,N,SDNRakeD2concreteC,N,SDNRakeD2carry inCLB,N,S,WDNRakeD2carry inCLB,N,S,WDNRakeD2carry inCLB,N,S,WDNRakeD2carry inCLB,N,S,WDNRakeA3fishing pierCLB,N,S,WDNR(North)A3concreteCLB,N,S,WDNR(South)A3concreteCLB,N,S,WDNRBluff LakeA4earthC,LB,N,S,WDNRSouth)A3concreteC,LB,N,S,WDNRSouth)A3concreteC,LB,N,S,WDNRSouth)A3concreteC,LB,N,S,WDNRSouthA4earthSaake River (Sliker Star Rd)F4Carry inN/ADNRSouthB5concreteC,M,N,S,SB,WDNRGarrison BayE2concreteC,M,N,S,SB,WDNRYeachF3concreteC,M,N,S,SB,W <td></td> <td></td> <td></td> <td></td> <td></td> <td></td> <td></td> <td>,</td>                                                                                                                                                                                                                           |               |                      |              |                 |               |                                |                      | ,            |
| AkeC3concreteC,LB,N,SWDNRRipple LakeD2concreteKeC3concreteC,LB,N,SWDNRRound LakeC4concreteakeD2concreteC,LB,N,SWDNRRound LakeC2concretekeD2concreteC,SDNRRound LakeC2concretekeD2concreteC,N,SDNRRound LakeC2concretekeD2concreteC,N,SDNRSandy River Lake (Hwy. 65)C4earthine LakesD2carry inC,LB,N,SWDNRSavanna LakeB5concretekeD2carry inC,LB,N,SWDNRSciton 12 LakeD3concretekaeD2carry inC,LB,N,SWDNRSisabagamah LakeD2concreteKorth)A3concreteC,LB,N,SWDNRSisabagamah LakeD2concreteKorth)A3concreteC,LB,N,SWDNRSisabagamah LakeD2concreteKorth)A3concreteC,LB,N,SWDNRSisabagamah LakeD2concreteKorthD3concreteC,LB,N,SWDNRSisabagamah LakeD2concreteMillerK4earthC,LB,N,SWDNRSisabagamah LakeC3carry inKite)LakeE2concreteC,M,N,S,SB,WDNRSigar LakeC3carry inKite)LakeE2concreteC,M,N,S,SB,W<                                                                                                                                                                                                               |               |                      |              |                 |               |                                | D4                   | concrete     |
| keC3earthC,N,S,WDNRC3concreteC,LB,N,S,WDNRRock LakeC4concreteakeD2concreteC,LB,N,S,WDNRRound LakeC2concretebakeD2concreteC,SDNRRound LakeE2concreteA4concreteC,N,SDNRSavanna LakeB5concretebakeD2carry inC,LB,N,S,WDNRSection 12 LakeD3concretebakeD2carry inC,LB,N,S,WDNRSection 12 LakeB5concretebakeD2carry inC,LB,N,S,WDNRSection 12 LakeB5concretebakeD2carry inC,LB,N,S,WDNRSissabagamah LakeD2concrete(North)A3concreteC,LB,N,S,WDNRSissabagamah LakeD2concrete(South)A3concreteC,LB,N,S,WDNRSissabagamah LakeD2concrete(South)A3concreteC,LB,N,S,WDNRSistabagamah LakeD2concrete(South)A3concreteC,LB,N,S,WDNRSistabagamah LakeD2concret(South)A3concreteC,LB,N,S,WDNRSistabagamah LakeC3carry in(South)A3concreteC,LB,N,S,WDNRSistabagamah LakeC3carry in(South)A3concreteC,M,N,S,SB,WDNRSistabagamah LakeC3carry in                                                                                                                                                                                    |               |                      |              |                 |               | Ripple Lake                    | D2                   | concrete     |
| C3concreteCLB,N,S,WDNRRound LakeC4concreteakeD2concreteC,LB,N,S,WDNRRound LakeC2concreteiettle LakeD2concreteC,SDNRRound LakeE2concreteakeD2concreteC,N,SDNRSavana LakeB5carry inine LakesD2carry inC,LB,N,S,WDNRSavana LakeB5carry inine LakesD2carry inC,LB,N,S,WDNRSection 12 LakeD3concreteA3fishing pierC,LB,N,S,WDNRSissabagamah LakeD2concrete(North)A3concreteC,LB,N,S,WDNRSissabagamah LakeD2concrete(South)A3concreteC,LB,N,S,WDNRSissabagamah LakeD2concrete(South)A3concreteC,LB,N,S,WDNRSissabagamah LakeD2concrete(South)A3concreteC,LB,N,S,WDNRSissabagamah LakeD2concrete(South)A3concreteC,LB,N,S,WDNRSissabagamah LakeD2concrete(South)A3concreteC,LB,N,S,WDNRSissabagamah LakeE2concrete(South)A3concreteC,LB,N,S,WDNRSissabagamah LakeE3concrete(South)A3concreteC,LB,N,S,SB,WDNRSissabagamah LakeE3concrete(South)LakeE2 </td <td></td> <td></td> <td></td> <td></td> <td></td> <td>Rock Lake</td> <td>C4</td> <td>concrete</td>                                                            |               |                      |              |                 |               | Rock Lake                      | C4                   | concrete     |
| AkeD2concreteC,LB,N,S,WDNRRound LakeC2concretetettle LakeD2concreteN/ADNRNASandy River Lake (Hwy.65)C4earthAkeconcreteC,N,SDNRSavanna LakeB5Carry inine LakesD2carry inC,LB,N,S,WDNRSavanna LakeB5concreteine LakesD2carry inC,LB,N,S,WDNRSavanna LakeB5concreteine LakesD2carry inC,LB,N,S,WDNRSavanna LakeB5concreteine LakesD2carry inC,LB,N,S,WDNRSavanna LakeB5concreteine LakesD2carry inC,LB,N,S,WDNRSisabagamah LakeD2concrete(North)A3concreteC,LB,N,S,WDNRSisabagamah LakeD2concrete(South)A3concreteC,LB,N,S,WDNRSake River (Silver Star Rd)F4carry inSissabagamah LakeA3concreteC,LB,N,S,WDNRSavanp LakeE3concretein Line) LakeE5concreteC,LB,N,S,SWDNRSavanp LakeE3concretein n Line) LakeE5concreteC,M,N,S,SB,WDNRSavanp LakeE3carry inoE3concreteC,M,N,S,SB,WDNRVanduse LakeA4earthin nu line) LakeE2concreteC,M,N,S,SB,WDNRWashburn LakeA3earth </td <td>ĸe</td> <td></td> <td></td> <td></td> <td></td> <td>Round Lake</td> <td>C4</td> <td>concrete</td>                                       | ĸe            |                      |              |                 |               | Round Lake                     | C4                   | concrete     |
| Round LakeD2concreteN/ADNRakeD2concreteC,SDNRA4concreteC,N,SDNRA4concreteC,N,SDNRine LakesD2carry inC,LB,N,S,WDNRakeD2carry inC,LB,N,S,WDNRA3fishing pierC,LB,N,S,WDNRA3fishing pierC,LB,N,S,WDNRA3concreteC,LB,N,S,WDNRSouth)A3concreteC,LB,N,S,WDNRSouth)A3concreteC,LB,N,S,WDNRSissabagamah LakeD2concretSouth)A3concreteC,LB,N,S,WDNRSissabagamah LakeD2concretSouth)A3concreteC,LB,N,S,WDNRSissabagamah LakeD2concretSouth)A3concreteC,LB,N,S,WDNRSissabagamah LakeD2concretSournetC,LB,N,S,WDNRSake River (Aitkin Co Pk)F4Sale River (Aitkin Co Pk)F4carry inSigar LakeB5concretC,M,N,S,SB,WDNRoE3concreteC,M,N,S,SB,WDNRoE3concreteC,M,N,S,SB,WDNRointF1concreteC,M,N,S,SB,WDNRwoodE2concreteC,M,N,S,SB,WDNRwoodF2concreteC,M,N,S,SB,WDNRwoodF3concrete                                                                                                                                                                                                                                                   | aka           |                      |              |                 |               | Round Lake                     | C2                   | concrete     |
| AkkeD2concreteC,SDNRSandy River Lake (Hwy, 65)C4earthA4concreteC,N,SDNRSavanna Lake85Carry inine LakesD2carry inC,LB,N,S,WDNRSection 12 LakeD3concreteA3fishing pierC,LB,N,S,WDNRSissabagamah LakeD2concret(North)A3concreteC,LB,N,S,WDNRSissabagamah LakeD2concret(South)A3concreteC,LB,N,S,WDNRSissabagamah LakeD2concret(South)A3concreteC,LB,N,SCountySake River (Ber Creek)F4carry in(South)A3concreteC,LB,N,SCountySnake River (Altkin Co Pk)F4carry in(South)A4earthC,LB,N,SDNRSnake River (Altkin Co Pk)F4carry in(South)A3concreteC,LB,N,S,WDNRSagar LakeE3concret(South)A3concreteC,LB,N,S,WDNRSugar LakeE3concret(Turner LakeE3concreteC,M,N,S,SB,WDNRTurner LakeC3carry inoE3concreteC,M,N,S,SB,WDNRWatenabo LakeA4earthwashburn LakeF3concreteC,M,N,S,SB,WDNRWhite Elk LakeB2gravelwy 37E2concreteC,M,N,S,SB,WDNRWite LakeC3concretwy 37F3<                                                                                                                                                         |               |                      |              |                 |               | Round Lake                     | E2                   | concrete     |
| A4concreteC,N,SDNRSavanna LakeB5carry inine LakesD2carry inC,LB,N,S,WDNR· Section 12 LakeD3concreteA3fishing pierC,LB,N,S,WDNR· Section 12 LakeB5concreteA3fishing pierC,LB,N,S,WDNR· Section 12 LakeB5concrete(North)A3concreteC,LB,N,S,WDNR· Sissabagamah LakeD2concrete(South)A3concreteC,LB,N,SCountySissabagamah LakeD2concrete(South)A3concreteC,LB,N,SCountySiake River (Bear Creek)F4earthBluff LakeA4earthC,LB,N,S,WDNRSiake River (Aitkin Co Pk)F4earthSouth)A3concreteC,LB,N,S,WDNRSiake River (Aitkin Co Pk)F4earthna Line) LakeB5concreteC,LB,N,S,WDNRSigar LakeE3concretena Line) LakeB5concreteC,M,N,S,SB,WDNRTurner LakeC3carry inoE3concreteC,M,N,S,SB,WDNRVanduse LakeA4earthwoodE2concreteC,M,N,S,SB,WDNRVanduse LakeA3earthwoodE2concreteC,M,N,S,SB,WDNRVanduse LakeA3earthwoodE3concreteC,M,N,S,SB,WDNRVanduse LakeA3earthwoodE3con                                                                                                                                                         |               |                      |              |                 |               | * Sandy River Lake (Hwy. 65)   | C4                   | earth        |
| ine LakesD2carry inC,LB,N,S,WDNRikeD2carry inC,LB,N,S,WDNRA3fishing pierC,LB,N,S,WDNRA3fishing pierC,LB,N,S,WDNR(North)A3concreteC,LB,N,S,WDNR(South)A3concreteC,LB,N,S,WDNRBluff LakeA4earthC,LB,N,SCounty1F5carry inN/ADNR1F5carry inN/ADNR1F5carry inN/ADNR1D3concreteC,LB,N,S,WDNR1D3concreteC,LB,N,S,WDNR1D3concreteC,LB,N,S,WDNR1D3concreteC,LB,N,S,WDNR1D3concreteC,LB,N,S,WDNR1D3concreteC,LB,N,S,WDNR1D3concreteC,LB,N,S,WDNR1D3concreteC,LB,N,S,SB,WDNR1ConcreteC,M,N,S,SB,WDNR1Garrison BayE2concreteC,M,N,S,SB,WDNR1concreteC,M,N,S,SB,WDNRVaiduse LakeA3earth1concreteC,M,N,S,SB,WDNRWaikins LakeC3concret1concreteC,M,N,S,SB,WDNRWilkins LakeC3concret1concreteC,M,N,S,SB,WDNRWilkins LakeC3concret <td>аке</td> <td></td> <td></td> <td></td> <td></td> <td>Savanna Lake</td> <td>B5</td> <td>carry in</td>                                                                                                                                                                                       | аке           |                      |              |                 |               | Savanna Lake                   | B5                   | carry in     |
| AseD2carry inC,LB,N,S,WDNRShumway (Green) LakeB5concret(North)A3concreteC,LB,N,S,WDNRSissabagamah LakeD2concret(South)A3concreteC,LB,N,S,WDNRSissabagamah LakeD2concret(South)A3concreteC,LB,N,S,WDNRSissabagamah LakeD2concret(South)A3concreteC,LB,N,S,WDNRSnake River (Bear Creek)F4carry inBluff LakeA4earthC,LB,N,S,WDNRSnake River (Aitkin Co Pk)F4carry inF5fishing pierN/ADNRSpirit LakeE2concretF5fishing pierN/ADNRSpirit LakeE3concretm Line) LakeB5concreteC,LB,N,S,WDNRSpirit LakeE3concretm Line) LakeE2concreteC,M,N,S,SB,WDNRTurner LakeC3carry inroE3concreteC,M,N,S,SB,WDNRTurner LakeC3carry inroE3concreteC,M,N,S,SB,WDNRWashburn LakeA3earthhwoodE2concreteC,M,N,S,SB,WDNRWashburn LakeC3concretv, 37E2carry inC,M,N,S,SB,WDNRWalkenabo LakeC3concretv BachF3concreteC,M,N,S,SB,WDNRWilkins LakeC3concretv BachF3concrete<                                                                                                                                                                  | ine Lebes     |                      |              |                 |               | * Section 12 Lake              | D3                   | concrete     |
| A3fishing pierC,LB,N,S,WDNR(North)A3concreteC,LB,N,S,WCity(South)A3concreteC,LB,N,S,WDNRBluff LakeA4earthC,LB,N,SCountyF5carry-inN/ADNRF5fishing pierN/ADNRF5fishing pierN/ADNRF5fishing pierN/ADNRF5fishing pierN/ADNRF5fishing pierN/ADNRF5fishing pierN/ADNRF6concreteC,LB,N,S,WDNRF7fishing pierN/ADNRF6concreteC,LB,N,S,WDNRF7fishing pierN/ADNRF8concreteC,LB,N,S,WDNRF9fishing pierN/ADNRF1concreteC,M,N,S,SB,WDNRMvoodE2concreteC,M,N,S,SB,WDNRMvoodE2concreteC,M,N,S,SB,WDNRMithe Elk LakeE3concreteMy 37E2concreteC,M,N,S,SB,WDNRMy 34F3concreteC,M,N,S,SB,WDNRMy 54F3concreteC,M,N,S,SB,WDNRMy 54F3concreteC,M,N,S,SB,WDNRMy 54F3concreteC,M,N,S,SB,WDNRMy 54F3concreteC,M,N,S,SB,WDNRMy 54F3concreteC,M,N,S,SB                                                                                                                                                                                                                                                                                       |               |                      |              |                 |               | * Shumway (Green) Lake         | B5                   | concrete     |
| North)A3concreteC,LB,N,S,WCitySissabagamah LakeD2concrete(South)A3concreteC,LB,N,S,WDNRSnake River (Bear Creek)F4carry inBluff LakeA4earthC,LB,N,SCountySnake River (Silver Star Rd)F4earthSnake River (Aitkin Co Pk)F5carry inN/ADNRSnake River (Aitkin Co Pk)F4carry inF5fishing pierN/ADNRSpirit LakeE2concretF2concreteC,LB,N,S,WDNRSwamp LakeE3concretF4carry inD3concreteC,LB,N,S,WDNRSwamp LakeE3concretF4carry inD3concreteC,LB,N,S,WDNRSwamp LakeE3concretF5fishing pierN/ADNRSwamp LakeE3carry inF6concreteC,M,N,S,SB,WDNRTurner LakeC3carry inF6concreteC,M,N,S,SB,WDNRVanduse LakeA4earthF6concreteC,M,N,S,SB,WDNRVanduse LakeA3earthF7concreteC,M,N,S,SB,WDNRVanduse LakeA3earthF8concreteC,M,N,S,SB,WDNRVanduse LakeA3earthF9concreteC,M,N,S,SB,WDNRVanduse LakeC3concretF9concreteC,M,N,S,SB,WDNRVilkins LakeC3concretF                                                                                                                                                                           | ке            |                      |              |                 |               | * Shumway (Green) Lake         | B5                   | fishing pie  |
| South)A3concreteC,LB,N,S,WDNRSnake River (Bear Creek)F4carry inBluff LakeA4earthC,LB,N,SCountySnake River (Silver Star Rd)F4earthF5carry-inN/ADNRSnake River (Aitkin Co Pk)F4carry inF5fishing pierN/ADNRSpirit LakeE2concreteF2concreteC,LB,N,S,WDNRSugar LakeE3concretD3concreteC,LB,N,S,WDNRTurner LakeE3carry innu Line) LakeB5concreteC,M,N,S,SB,WDNRTurner LakeC3carry inoE3concreteC,M,N,S,SB,WDNRVanduse LakeA4earthhwoodE2concreteC,M,N,S,SB,WDNRVanduse LakeA3earthwy. 37E2concreteC,M,N,S,SB,WDNRWakenabo LakeC2concretwy. 37E2concreteC,M,N,S,SB,WDNRWitkins LakeC3concretwy. 37E2concreteC,M,N,S,SB,WDNRWitkins LakeC3concretwy. 37E2concreteC,M,N,S,SB,WDNRWitkins LakeC3concretwy. 37E2concreteC,M,N,S,SB,WDNRWitkins LakeC3concretwy. 37E2concreteC,M,N,S,SB,WDNRWitkins LakeC3concretwy. 37E3concreteC,M,N,S,SB,WDNRW                                                                                                                                                                           | (NI a utila ) |                      |              |                 |               | Sissabagamah Lake              | D2                   | concrete     |
| Bluff LakeA4earthC,LB,N,SCountyF5Carry-inN/ADNRF5fishing pierN/ADNRF5fishing pierN/ADNRF2concreteC,LB,N,S,WDNRD3concreteC,LB,N,S,WDNRD3concreteC,LB,N,S,WDNRD3concreteC,LB,N,S,WDNRN1Line) LakeB5concreteLT/STDNRNoE2concreteC,M,N,S,SB,WDNRGarrison BayE2concreteC,M,N,S,SB,WDNRNwoodE2concreteC,M,N,S,SB,WDNRNwoodE2concreteC,M,N,S,SB,WDNRNwoodE2concreteC,M,N,S,SB,WDNRNwoodF1concreteC,M,N,S,SB,WDNRNush-kungF2concreteC,M,N,S,SB,WDNRY BeachF3concreteC,M,N,S,SB,WDNRY BeachF3concreteC,M,N,S,SB,WDNRY BeachF3concreteC,M,N,S,SB,WDNRY BeachF3concreteC,M,N,S,SB,WDNRY BeachF3concreteC,M,N,S,SB,WDNRY BeachF3concreteC,M,N,S,SB,WDNRY BeachF3concreteC,M,N,S,SB,WDNRY BeachF3concreteC,M,N,S,SB,WDNRY BeachF3concreteC,M,N,S,SB,WDNRY BeachF3c                                                                                                                                                                                                                                                            |               |                      |              |                 |               | Snake River (Bear Creek)       | F4                   | carry in     |
| F5Carry-inN/ADNRF5fishing pierN/ADNRF5fishing pierN/ADNRF2concreteC,LB,N,S,WDNRD3concreteC,LB,N,S,WDNRD3concreteC,LB,N,S,WDNRD3concreteC,LB,N,S,WDNRM Line) LakeB5concreteLT/STDNRoE3concreteC,M,N,S,SB,WDNRGarrison BayE2concreteC,M,N,S,SB,WDNRhwoodE2concreteC,M,N,S,SB,WDNRwy. 37E2concreteC,M,N,S,SB,WDNRointF1concreteC,M,N,S,SB,WDNRbush-kungF2concreteC,M,N,S,SB,WDNRy BeachF3concreteC,M,N,S,SB,WDNRCreekF3concreteC,M,N,S,SB,WDNR                                                                                                                                                                                                                                                                                                                                                                                                                                                                                                                                                                      |               |                      |              |                 |               | Snake River (Silver Star Rd)   | F4                   | earth        |
| F5fishing pierN/ADNRSpirit LakeSpirit LakeE2concreteE2concreteC,LB,N,S,WDNRSugar LakeE3concretD3concreteC,LB,N,S,WDNRTaylor LakeE3carry inrn Line) LakeB5concreteLT/STDNRTurner LakeC3carry inoE3concreteC,M,N,S,SB,WDNRTwenty LakeE3carry inoE3concreteC,M,N,S,SB,WDNRVanduse LakeA4earthhwoodE2concreteC,M,N,S,SB,WDNRWashburn LakeA3earthwy. 37E2concreteC,M,N,S,SB,WDNRWaikenabo LakeC2concretbush-kungF2concreteC,M,N,S,SB,WDNRWhite Elk LakeB2gravelwy BeachF3concreteC,M,N,S,SB,WDNRWilkins LakeC3concretwoft LakeF3concreteC,M,N,S,SB,WDNRWoft LakeB5concret                                                                                                                                                                                                                                                                                                                                                                                                                                             | вішт таке     |                      |              |                 | •             | Snake River (Aitkin Co Pk)     | F4                   | carry in     |
| E2concreteC,LB,N,S,WDNRSugar LakeE3concretD3concreteC,LB,N,S,WDNRSwamp LakeE3carry inrn Line) LakeB5concreteLT/STDNRTurner LakeC3carry inooE3concreteC,M,N,S,SB,WDNRTurner LakeC3carry inGarrison BayE2concreteC,M,N,S,SB,WDNRWashburn LakeA3earthhwoodE2concreteC,M,N,S,SB,WDNRWashburn LakeA3earthwy. 37E2concreteC,M,N,S,SB,WDNRWaukenabo LakeC2concrety BeachF3concreteC,M,N,S,SB,WDNRWilkins LakeC3concrety BeachF3concreteC,M,N,S,SB,WDNRWilkins LakeD1wilkins LakeD1y BeachF3concreteC,M,N,S,SB,WDNRWilkins LakeD1wolf LakeD1y BeachF3concreteC,M,N,S,SB,WDNRwolf LakeD2concrety BeachF3concreteC,M,N,S,SB,WDNRwolf LakeD3concrety BeachF3concreteC,M,N,S,SB,WDNRwolf LakeD3concrety BeachF3concreteC,M,N,S,SB,WDNRwolf LakeD3concrety BeachF3concreteC,M,N,S,SB,WDNRwolf LakeD3concrety BeachF3concreteC,M,N                                                                                                                                                                                             | 1             |                      |              |                 |               | Spirit Lake                    | E2                   | concrete     |
| D3concreteC,LB,N,S,WDNRNn Line) LakeB5concreteLT/STDNRRice) LakeE2carry inwildlife lakeDNRoE3concreteC,M,N,S,SB,WDNRGarrison BayE2concreteC,M,N,S,SB,WDNRhwoodE2concreteC,M,N,S,SB,WDNRwy. 37E2concreteC,M,N,S,SB,WDNRointF1concreteC,M,N,S,SB,WDNRbush-kungF2concreteC,M,N,S,SB,WDNRy BeachF3concreteC,M,N,S,SB,WDNRY BeachF3concreteC,M,N,S,SB,WDNR <td></td> <td></td> <td></td> <td></td> <td></td> <td>Sugar Lake</td> <td>E3</td> <td>concrete</td>                                                                                                                        |               |                      |              |                 |               | Sugar Lake                     | E3                   | concrete     |
| An Line) LakeB5concreteLT/STDNRRice) LakeE2carry inwildlife lakeDNRoE3concreteC,M,N,S,SB,WDNRGarrison BayE2concreteC,M,N,S,SB,WDNRhwoodE2concreteC,M,N,S,SB,WDNRwy. 37E2carry inC,M,N,S,SB,WDNRointF1concreteC,M,N,S,SB,WDNRbush-kungF2concreteC,M,N,S,SB,WDNRy BeachF3concreteC,M,N,S,SB,WDNRCreekF3concreteC,M,N,S,SB,WDNR                                                                                                                                                                                                                                                                                                                                                                                                                                                                                                                                                                                                                                                                                     |               |                      |              |                 |               | Swamp Lake                     | E3                   | carry in     |
| Rice) LakeE2carry inwildlife lakeDNRoE3concreteC,M,N,S,SB,WDNRGarrison BayE2concreteC,M,N,S,SB,WDNRhwoodE2concreteC,M,N,S,SB,WDNRwy. 37E2carry inC,M,N,S,SB,WDNRointF1concreteC,M,N,S,SB,WDNRbush-kungF2concreteC,M,N,S,SB,WDNRy BeachF3concreteC,M,N,S,SB,WDNRCreekF3concreteC,M,N,S,SB,WDNR                                                                                                                                                                                                                                                                                                                                                                                                                                                                                                                                                                                                                                                                                                                    |               |                      |              |                 |               | Taylor Lake                    | A3                   | carry in     |
| oE3concreteC,M,N,S,SB,WDNRTwenty LakeE3carry inGarrison BayE2concreteC,M,N,S,SB,WDNRVanduse LakeA4earthhwoodE2concreteC,M,N,S,SB,WDNRWashburn LakeA3earthwy. 37E2carry inC,M,N,S,SB,WDNRWaukenabo LakeC2concreteointF1concreteC,M,N,S,SB,WDNRWhite Elk LakeB2gravelbush-kungF2concreteC,M,N,S,SB,WDNRWilkins LakeC3concrety BeachF3concreteC,M,N,S,SB,WDNRWolf LakeB5concret                                                                                                                                                                                                                                                                                                                                                                                                                                                                                                                                                                                                                                     |               |                      |              |                 |               | Turner Lake                    | C3                   | carry in     |
| Garrison BayE2concreteC,M,N,S,SB,WDNRVanduse LakeA4earthhwoodE2concreteC,M,N,S,SB,WDNRWashburn LakeA3earthwy. 37E2carry inC,M,N,S,SB,WDNRWaukenabo LakeC2concreteointF1concreteC,M,N,S,SB,WDNRWhite Elk LakeB2gravelbush-kungF2concreteC,M,N,S,SB,WDNRWilkins LakeC3concretey BeachF3concreteC,M,N,S,SB,WDNRWolf LakeD2concreteCreekF3concreteC,M,N,S,SB,WDNRWolf LakeB5concrete                                                                                                                                                                                                                                                                                                                                                                                                                                                                                                                                                                                                                                 |               |                      |              |                 |               | Twenty Lake                    | E3                   | carry in     |
| Novel and a structureConcreteC,M,N,S,SB,WDNRWashburn LakeA3earthwy. 37E2carry inC,M,N,S,SB,WDNRWaukenabo LakeC2concreteointF1concreteC,M,N,S,SB,WDNRWhite Elk LakeB2gravelbush-kungF2concreteC,M,N,S,SB,WDNRWilkins LakeC3concretey BeachF3concreteC,M,N,S,SB,WDNRWolf LakeB5concreteCreekF3concreteC,M,N,S,SB,WDNRWolf LakeB5concrete                                                                                                                                                                                                                                                                                                                                                                                                                                                                                                                                                                                                                                                                           |               |                      |              |                 |               | Vanduse Lake                   | A4                   | earth        |
| wy. 37E2carry inC,M,N,S,SB,WDNRWaukenabo LakeC2concretointF1concreteC,M,N,S,SB,WDNRWhite Elk LakeB2gravelbush-kungF2concreteC,M,N,S,SB,WDNRWilkins LakeC3concretey BeachF3concreteC,M,N,S,SB,WDNR* Wladimiraf (Section 10) LakeD2concreteCreekF3concreteC,M,N,S,SB,WDNRWolf LakeB5concrete                                                                                                                                                                                                                                                                                                                                                                                                                                                                                                                                                                                                                                                                                                                       | Garrison Bay  |                      |              |                 |               | Washburn Lake                  | A3                   | earth        |
| vointF1concreteC,M,N,S,SB,WDNRWhite Elk LakeB2gravelbush-kungF2concreteC,M,N,S,SB,WDNRWilkins LakeC3concretey BeachF3concreteC,M,N,S,SB,WDNRWilkins LakeD2concreteCreekF3concreteC,M,N,S,SB,WDNRWolf LakeB5concrete                                                                                                                                                                                                                                                                                                                                                                                                                                                                                                                                                                                                                                                                                                                                                                                              |               |                      |              |                 |               | Waukenabo Lake                 | C2                   | concrete     |
| bush-kungF2concreteC,M,N,S,SB,WDNRWilkins LakeC3concretey BeachF3concreteC,M,N,S,SB,WDNR* Wladimiraf (Section 10) LakeD2concreteCreekF3concreteC,M,N,S,SB,WDNRWolf LakeB5concrete                                                                                                                                                                                                                                                                                                                                                                                                                                                                                                                                                                                                                                                                                                                                                                                                                                |               |                      |              |                 |               | White Elk Lake                 | B2                   | gravel       |
| bush-kung F2 concrete C,M,N,S,SB,W DNR   y Beach F3 concrete C,M,N,S,SB,W DNR   Creek F3 concrete C,M,N,S,SB,W DNR                                                                                                                                                                                                                                                                                                                                                                                                                                                                                                                                                                                                                                                                                                                                                                                                                                                                                               |               |                      |              |                 |               | Wilkins Lake                   |                      | concrete     |
| y Beach F3 concrete C,M,N,S,SB,W DNR<br>Creek F3 concrete C,M,N,S,SB,W DNR<br>B5 concret                                                                                                                                                                                                                                                                                                                                                                                                                                                                                                                                                                                                                                                                                                                                                                                                                                                                                                                         | U             |                      |              |                 |               | * Wladimiraf (Section 10) Lake |                      | concrete     |
| Creek F3 concrete C,M,N,S,SB,W DNR                                                                                                                                                                                                                                                                                                                                                                                                                                                                                                                                                                                                                                                                                                                                                                                                                                                                                                                                                                               |               |                      |              |                 |               |                                |                      | concrete     |
| wa Lake (SE) C4 concrete C,LB,N,S,W DNR                                                                                                                                                                                                                                                                                                                                                                                                                                                                                                                                                                                                                                                                                                                                                                                                                                                                                                                                                                          |               |                      |              |                 |               |                                |                      |              |
|                                                                                                                                                                                                                                                                                                                                                                                                                                                                                                                                                                                                                                                                                                                                                                                                                                                                                                                                                                                                                  | wa Lake (SE)  | C4                   | concrete     | C,LB,N,S,W      | DNR           |                                |                      |              |