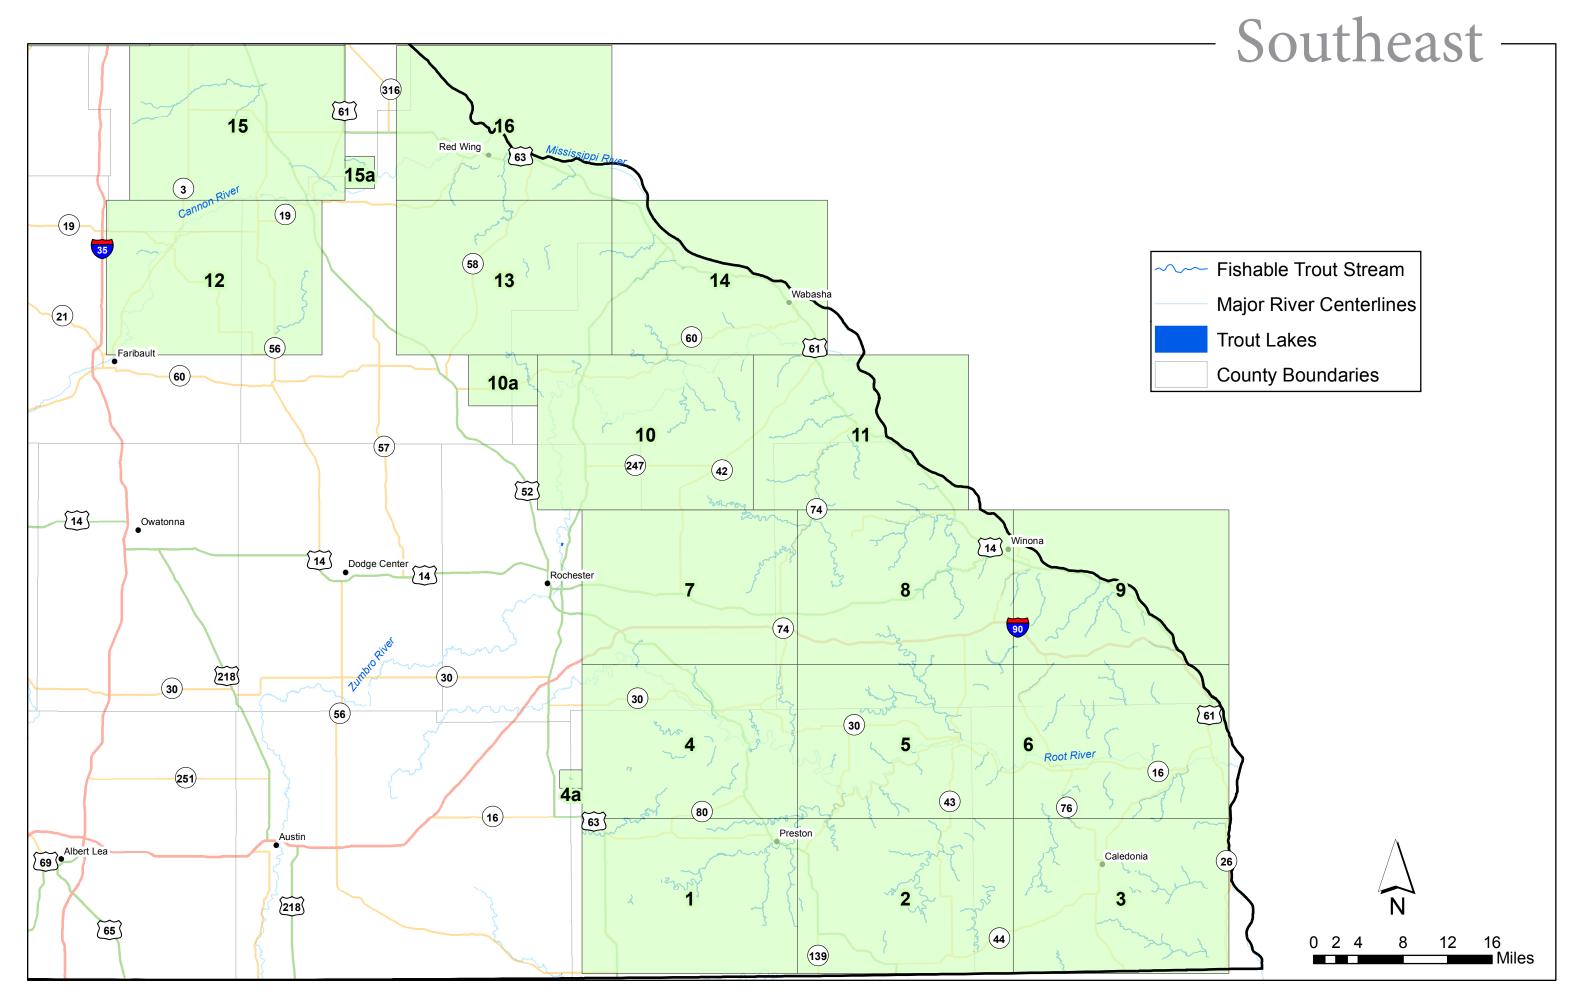

#### The Minnesota Department of Natural Resources

published this set of maps to help anglers locate trout fishing opportunities in southeast, southwest and central Minnesota. These maps use different colors to show angling regulations for 2011 and identify areas with public fishing in state parks, state forests, wildlife management areas, and streamside-fishing easements.

#### **How to Read These Maps**

The Minnesota Department of Natural Resources (DNR) has published this set of maps to help anglers locate trout fishing opportunities and angler access points in southern and central Minnesota. These maps use different colors to show angling regulations for 2015 and identify areas with public fishing in state parks, state forests, wildlife management areas, and streamside fishing easements. A permit is required to park a vehicle within a state park. No special permits are required to enter wildlife management areas, aquatic management areas or state forest lands. Please use designated parking areas where available.

#### **Fishing Easements**

In cooperation with willing landowners, the DNR has established over 250 miles of public fishing easements along trout streams in southern and central Minnesota. These easements are perpetual and transfer on the title if the property is sold. Streamside easements are marked in light gray on the maps. Signs along the streamside mark many easements. However, signs are sometimes missing, so anglers should use these maps to be sure they are on an easement. Hunting, other recreational activities, and dogs are not permitted in state angling easement areas without the landowner's permission.