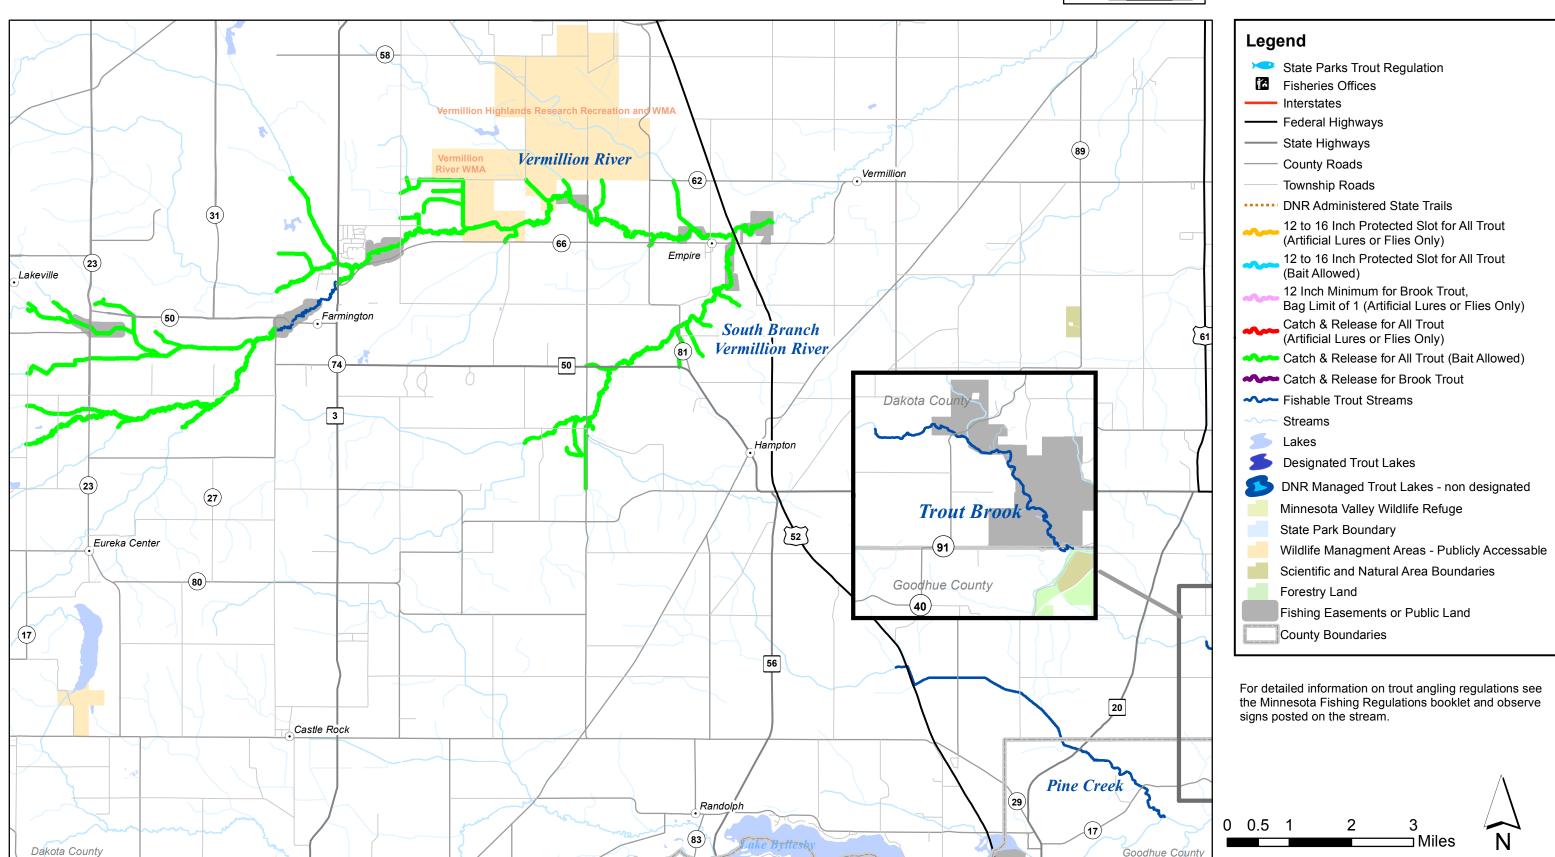

#### **How to Read These Maps**

The Minnesota Department of Natural Resources (DNR) has published this set of maps to help anglers locate trout fishing opportunities and angler access points in southern and central Minnesota. These maps use different colors to show angling regulations for 2015 and identify areas with public fishing in state parks, state forests, wildlife management areas, and streamside fishing easements. A permit is required to park a vehicle within a state park. No special permits are required to enter wildlife management areas, aquatic management areas or state forest lands. Please use designated parking areas where available.

#### **Fishing Easements**

In cooperation with willing landowners, the DNR has established over 250 miles of public fishing easements along trout streams in southern and central Minnesota. These easements are perpetual and transfer on the title if the property is sold. Streamside easements are marked in light gray on the maps. Signs along the streamside mark many easements. However, signs are sometimes missing, so anglers should use these maps to be sure they are on an easement. Hunting, other recreational activities, and dogs are not permitted in state angling easement areas without the landowner's permission.

#### For each stream and lake listed the following information is provided:

- Area Office indicates which DNR Fisheries office manages the stream resource. Feel free to contact an office if you would like additional information. An index of Area Fisheries offices is located on the inside front cover of this booklet.
- The map number refers to which map(s) the stream or lake is on.
- The species refers to the trout species present in the stream or lake. Some streams are not actively managed (NAM). BNT = Brown Trout, BKT = Brook Trout, RBT = Rainbow Trout
- Fishing easements present indicate to you which streams have at least some public fishing access.

For detailed information on trout angling regulations see the Minnesota Fishing Regulations booklet and observe signs posted on the stream.

For detailed information on trout angling regulations see the Minnesota Fishing Regulations booklet and observe signs posted on the stream.