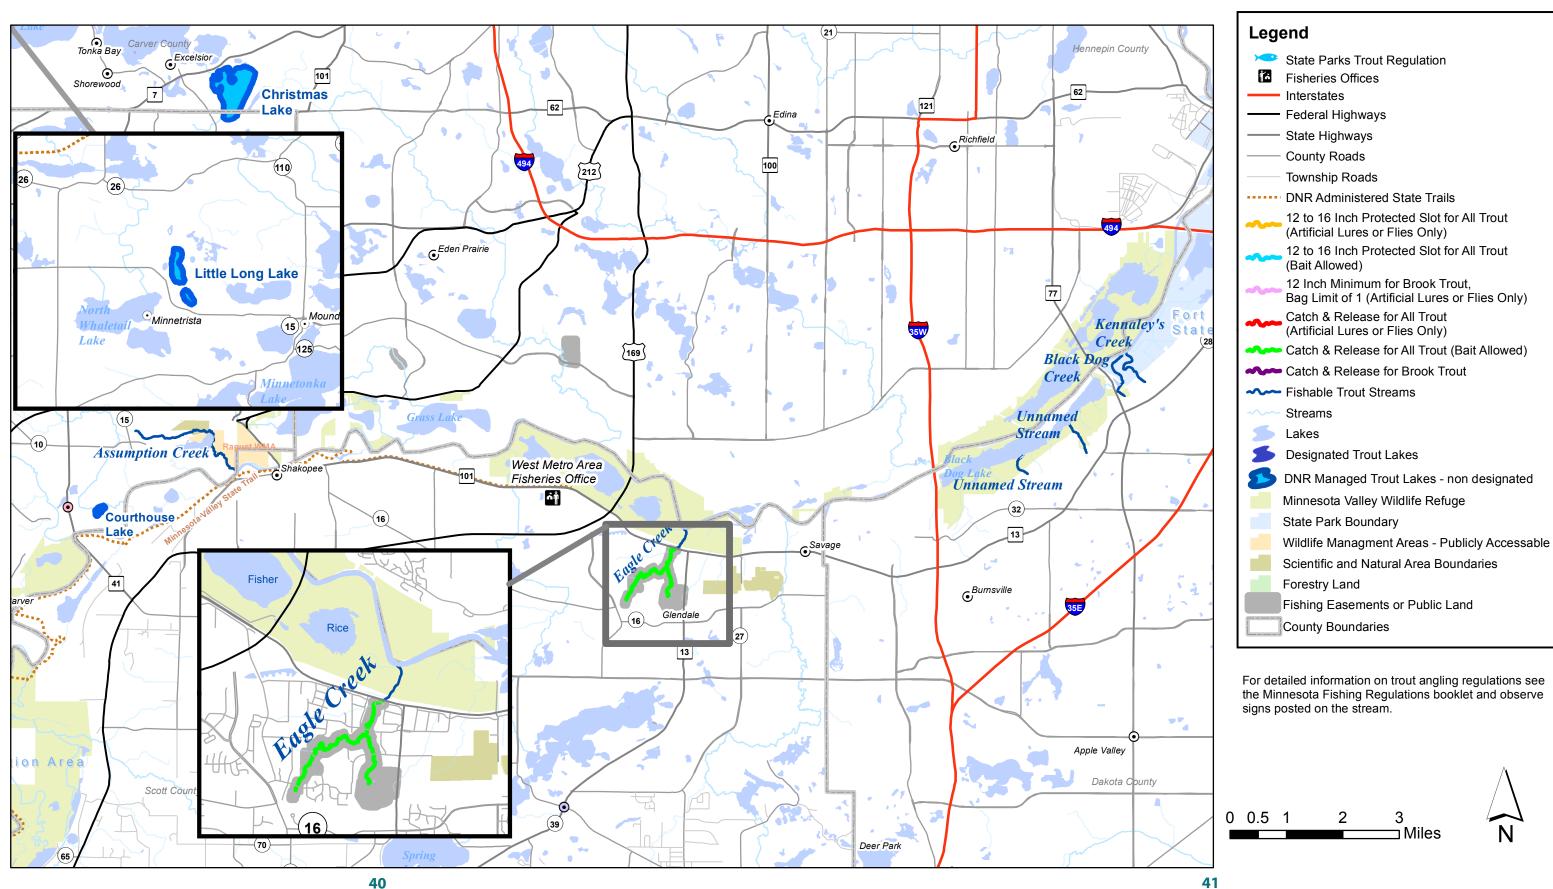

#### **How to Read These Maps**

The Minnesota Department of Natural Resources (DNR) has published this set of maps to help anglers locate trout fishing opportunities and angler access points in southern and central Minnesota. These maps use different colors to show angling regulations for 2015 and identify areas with public fishing in state parks, state forests, wildlife management areas, and streamside fishing easements. A permit is required to park a vehicle within a state park. No special permits are required to enter wildlife management areas, aquatic management areas or state forest lands. Please use designated parking areas where available.

#### **Fishing Easements**

In cooperation with willing landowners, the DNR has established over 250 miles of public fishing easements along trout streams in southern and central Minnesota. These easements are perpetual and transfer on the title if the property is sold. Streamside easements are marked in light gray on the maps. Signs along the streamside mark many easements. However, signs are sometimes missing, so anglers should use these maps to be sure they are on an easement. Hunting, other recreational activities, and dogs are not permitted in state angling easement areas without the landowner's permission.

For detailed information on trout angling regulations see the Minnesota Fishing Regulations booklet and observe signs posted on the stream.

For detailed information on trout angling regulations see the Minnesota Fishing Regulations booklet and observe signs posted on the stream.