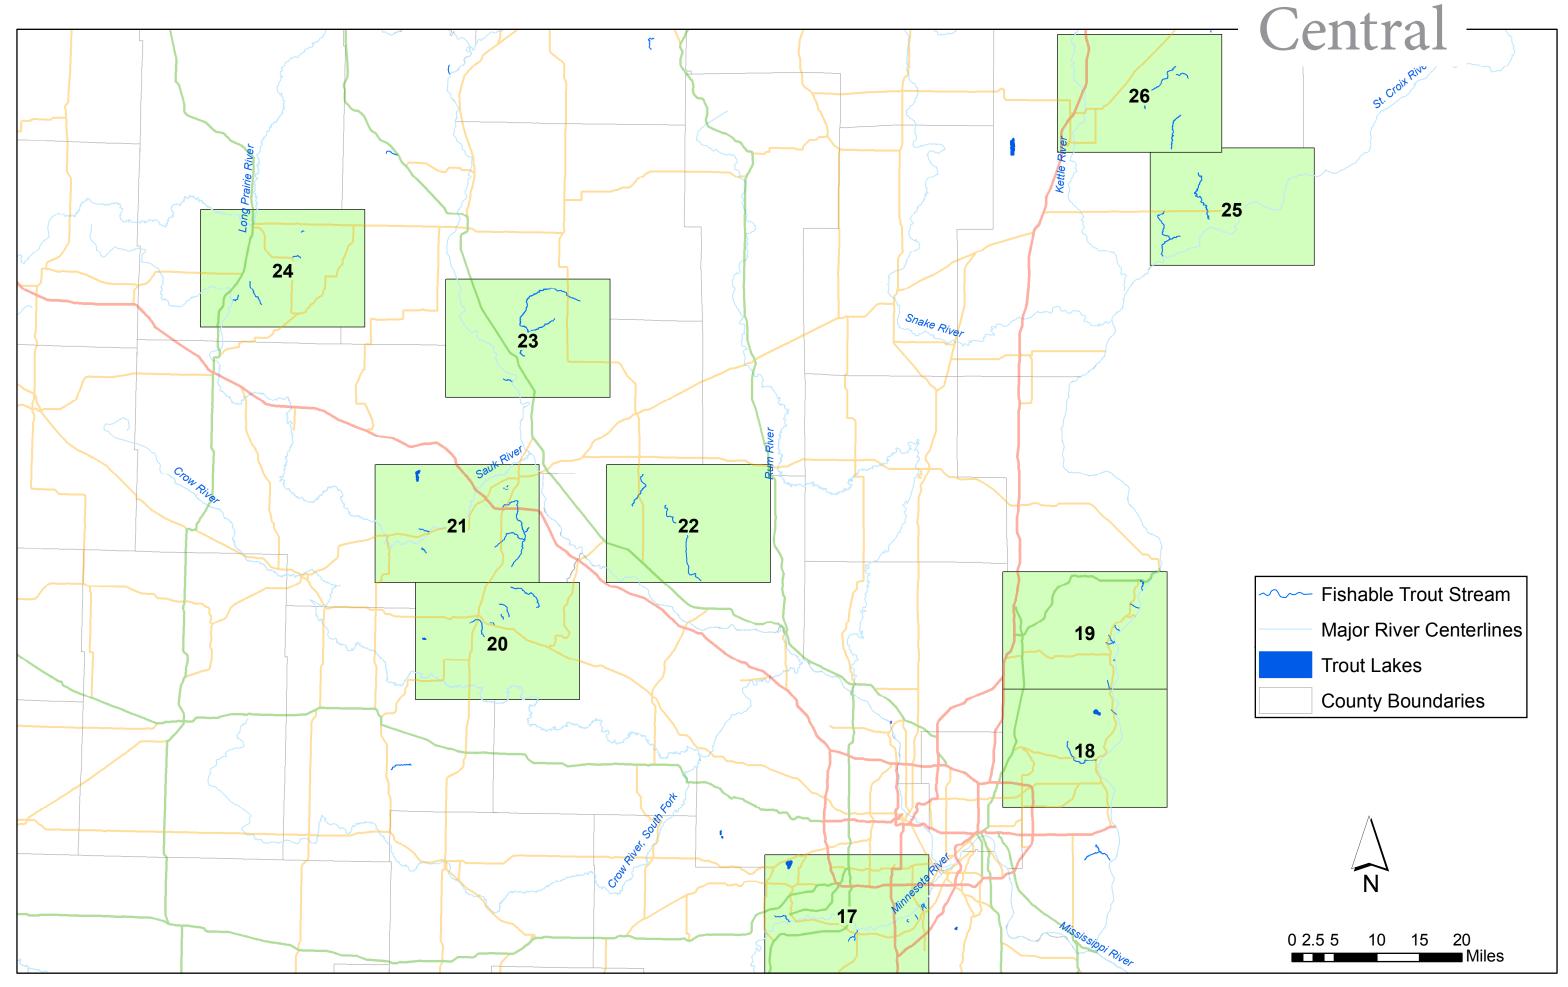

Minnesota Fishing Regulations booklet and observe signs posted on the stream.

0 0.5 1 2 3 Miles









For detailed information on trout angling regulations see the Minnesota Fishing Regulations booklet and observe signs posted on the stream.

Fishing Easements or Public Land



County Boundaries





26



For detailed information on trout angling regulations see the Minnesota Fishing Regulations booklet and observe signs posted on the stream.

















For detailed information on trout angling regulations see the Minnesota Fishing Regulations booklet and observe signs posted on the stream.

0 0.5 1 2 3 Miles











For detailed information on trout angling regulations see the Minnesota Fishing Regulations booklet and observe signs posted on the stream.

0 0.5 1 2 3 Miles

















For detailed information on trout angling regulations see the Minnesota Fishing Regulations booklet and observe signs posted on the stream.

0 0.5 1 2 3 Miles

















For detailed information on trout angling regulations see the Minnesota Fishing Regulations booklet and observe signs posted on the stream.















the Minnesota Fishing Regulations booklet and observe







### SW, Map 27









For detailed information on trout angling regulations see the Minnesota Fishing Regulations booklet and observe signs posted on the stream.

### SW, Map 28



## SW, Map 29