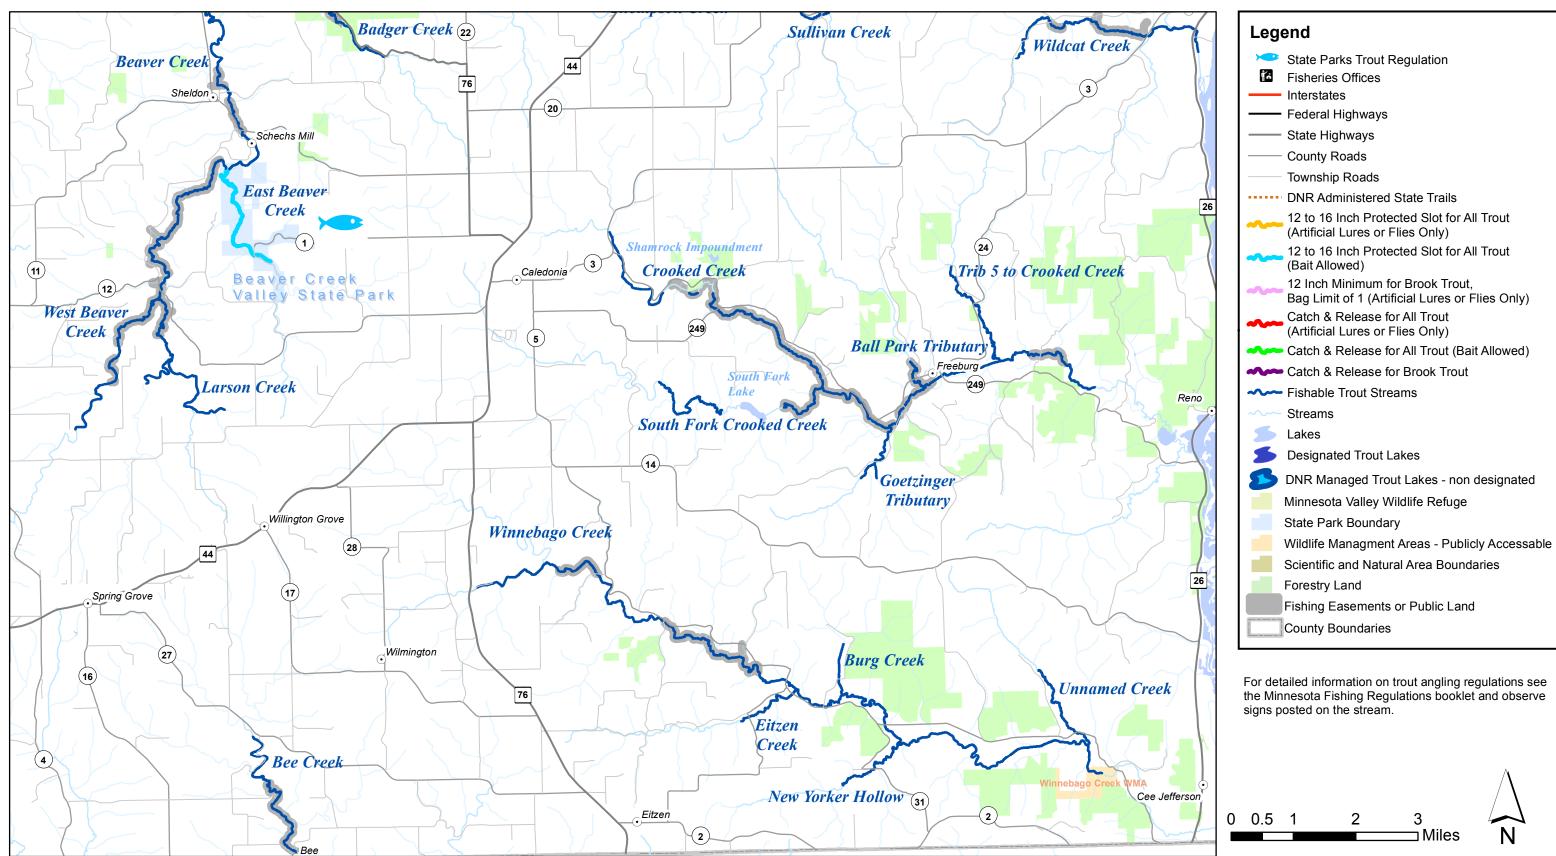

#### **How to Read These Maps**

The Minnesota Department of Natural Resources (DNR) has published this set of maps to help anglers locate trout fishing opportunities and angler access points in southern and central Minnesota. These maps use different colors to show angling regulations for 2015 and identify areas with public fishing in state parks, state forests, wildlife management areas, and streamside fishing easements. A permit is required to park a vehicle within a state park. No special permits are required to enter wildlife management areas, aquatic management areas or state forest lands. Please use designated parking areas where available.

#### **Fishing Easements**

In cooperation with willing landowners, the DNR has established over 250 miles of public fishing easements along trout streams in southern and central Minnesota. These easements are perpetual and transfer on the title if the property is sold. Streamside easements are marked in light gray on the maps. Signs along the streamside mark many easements. However, signs are sometimes missing, so anglers should use these maps to be sure they are on an easement. Hunting, other recreational activities, and dogs are not permitted in state angling easement areas without the landowner's permission.

#### For each stream and lake listed the following information is provided:

- Area Office indicates which DNR Fisheries office manages the stream resource. Feel free to contact an office if you would like additional information. An index of Area Fisheries offices is located on the inside front cover of this booklet.
- The map number refers to which map(s) the stream or lake is on.
- The species refers to the trout species present in the stream or lake. Some streams are not actively managed (NAM). BNT = Brown Trout, BKT = Brook Trout, RBT = Rainbow Trout
- Fishing easements present indicate to you which streams have at least some public fishing access.