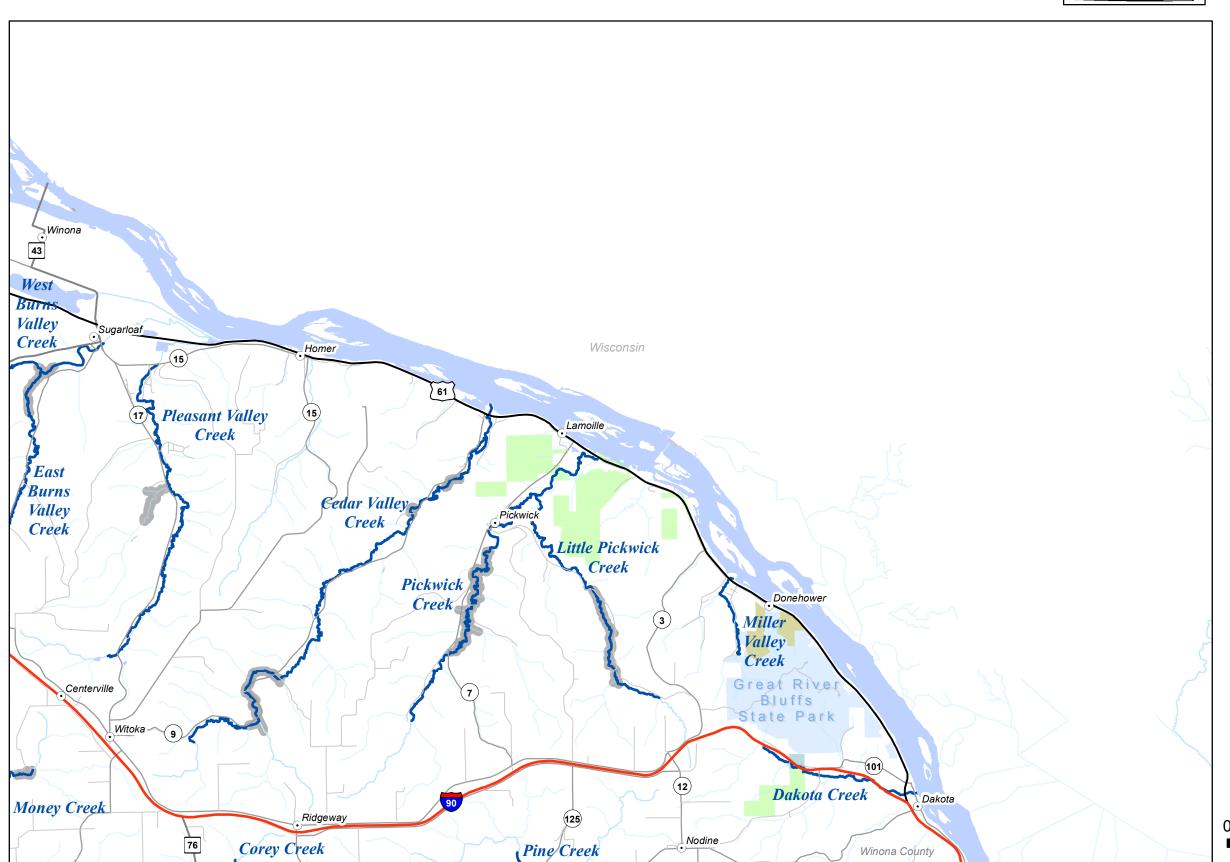

| Area Office  | Stream Name                  | Map<br>Number |               | Fishing<br>easements<br>present | Area Office  |                              | Map<br>Number | Species     | Fishing easements present |
|--------------|------------------------------|---------------|---------------|---------------------------------|--------------|------------------------------|---------------|-------------|---------------------------|
| Lanesboro    | Ahrensfeld Creek             | 5,8           | BKT, BNT      | Yes                             | Hutchinson   | Fort Ridgely Creek           | 28            | BNT, RBT    | Yes                       |
| West Metro   | Assumption Creek             | 17            | NAM           | Yes                             | Lanesboro    | Frego Creek                  | 2             | BNT         | No                        |
| Lanesboro    | Badger Creek                 | 3,6           | BKT, BNT      | Yes                             | Lanesboro    | Garvin Brook                 | 8             | BKT, BNT    | Yes                       |
| Lanesboro    | Ball Park Tributary          | 3             | BNT           | Yes                             | Lanesboro    | Gernander Creek              | 5             | BKT, BINT   | No                        |
| Lanesboro    | Bear Creek (Winona Co.)      |               | BKT, BNT      | No                              | Lake City    | Gilbert Creek                | 13,14         | BKT, BNT    | Yes                       |
|              |                              | 8             |               |                                 | -            | Gilmore Creek                | ,             |             |                           |
| Lanesboro    | Beaver Creek (Houston Co.)   |               | BNT, RBT      | Yes                             | Lanesboro    |                              | 8             | BNT         | No                        |
| Lanesboro    | Beaver Creek (Winona Co.)    | 11            | BNT           | Yes                             | Lanesboro    | Girl Scout Camp Creek        | 2             | BKT         | No                        |
| Lanesboro    | Bee Creek                    | 3             | BKT, BNT      | Yes                             | Lanesboro    | Goetzinger Tributary         | 3             | BKT, BNT    | No                        |
| Lake City    | Belle Creek                  | 13,16         |               | Yes                             | Lake City    | Gorman Creek                 | 11            | BKT, BNT    | No                        |
| Lanesboro    | Burg Creek                   | 3             | BNT           | No                              | Lanesboro    | Gribben Creek                | 2,5           | BKT, BNT    | Yes                       |
| Lanesboro    | Big Springs Creek            | 5             | BKT, BNT      | Yes                             | Lanesboro    | Hallum Creek                 | 2             | BKT         | No                        |
| East Metro   | Black Dog Creek              | 17            | NAM           | Yes                             | Lanesboro    | Hamilton Creek               | 4             | BNT         | No                        |
| Lanesboro    | Borson Spring                | 5             | BNT, BKT      | No                              | Lake City    | Hammond Creek                | 10            | BKT, BNT    | No                        |
| Montrose     | Briggs Creek                 | 22            | NAM           | No                              | Montrose     | Hanson Brook                 | 20            | NAM         | Yes                       |
| East Metro   | Brown's Creek                | 18            | BNT           | Yes                             | Lake City    | Hay Creek (Goodhue Co.)      | 13,16         | BNT         | Yes                       |
| Lanesboro    | Brush Valley Creek           | 6             | BNT           | No                              | Hinckley     | Hay Creek (Pine Co.)         | 25            | BKT         | Yes                       |
| Lake City    | Bullard Creek                | 16            | BKT           | Yes                             | Lanesboro    | Hemmingway Creek             | 5             | BKT, BNT    | Yes                       |
| Little Falls | Bunker Hill Creek            | 23            | BKT, BNT      | No                              | Montrose     | Johnson Creek                | 21            | BNT         | No                        |
| Lanesboro    | Butterfield Creek            | 6             | BKT, BNT      | No                              | Lanesboro    | Kedron Creek                 | 4             | BNT         | Yes                       |
| Lanesboro    | Camp Creek                   | 1             | BNT, RBT      | Yes                             | East Metro   | Kennaley's Creek             | 17            | NAM         | Yes                       |
| Lanesboro    | Camp Hayward Creek           | 5             | BKT, BNT      | Yes                             | Lanesboro    | Kinney Creek                 | 4,7           | BNT         | No                        |
| Lanesboro    | Campbell Creek               | 6             | BKT           | No                              | Montrose     | Kinzer Creek                 | 21            | NAM         | No                        |
| Lanesboro    | Canfield Creek               | 1             | BNT           | Yes                             | Lake City    | Klaire Creek (Goodhue Co.)   | 13            | BKT         | No                        |
| Lanesboro    | Cedar Valley Creek           | 9             | BKT, BNT      | Yes                             | Lanesboro    | Lanesboro Park Pond          | 5             | RBT         | Yes                       |
| Lanesboro    | Chickentown Creek            | 2             | BKT           | No                              | Lanesboro    | Larson Creek (Houston Co.)   | 3             | BKT, BNT    | Yes                       |
| Lake City    | Clear Creek                  | 13            | BKT           | No                              | Little Falls | Larson Creek (Todd Co.)      | 24            | NAM         | No                        |
| Lake City    | Cold Spring Brook            | 10            | BKT, BNT      | Yes                             | Hinckley     | Lawrence Creek               | 19            | BKT, BNT    | No                        |
| Montrose     | Cold Springs Creek           | 21            | BKT, BIVI     | No                              | Lake City    | Little Cannon River          | 12            | BNT, RBT    | No                        |
| Lanesboro    | Coolridge Creek              | 5             | BKT, BNT      | Yes                             | Hinckley     | Little Hay Creek             | 25            | BKT         | Yes                       |
| Lanesboro    | Corey Creek                  | 6,9           | BKT, BINT     | No                              | Lanesboro    | Little Jordan Creek          | 4             | BKT, BNT    | Yes                       |
| Lanesboro    | Crooked Creek (Houston Co.   |               | BKT, BNT, RBT |                                 | Lanesboro    | Little Pickwick Creek        | 9             | BKT, BNT    |                           |
|              |                              |               |               |                                 |              |                              |               |             | Yes                       |
| Hinckley     | Crooked Creek (Pine Co.)     | 25            | BNT, RBT      | Yes                             | Little Falls | Little Rock Creek            | 23            | BKT, BNT    | Yes                       |
| Lanesboro    | Crystal Creek (Fillmore Co.) | 1             | BNT           | No                              | Little Falls | Little Sauk Creek            | 24            | NAM         | No                        |
| Lanesboro    | Crystal Creek (Houston Co.)  | 6<br>9        | BKT, BNT      | Yes                             | Lanesboro    | Logan Creek                  | 7             | BNT         | Yes                       |
| Lanesboro    | Dakota Creek                 | 3             | BKT, BNT      | No                              | Lake City    | Long Creek                   | 10            | BNT         | Yes                       |
| Lanesboro    | Daley Creek                  | 5             | BKT, BNT      | Yes                             | Lanesboro    | Looney Creek                 | 6             | BKT         | No                        |
| Lanesboro    | Deering Valley Creek         | 11            | BNT           | No                              | Lanesboro    | Lost Creek                   | 4             | BNT         | Yes                       |
| Lanesboro    | Diamond Creek                | 5             | BNT, BKT      | Yes                             | Montrose     | Luxemburg Creek              | 21            | BNT         | Yes                       |
| Little Falls | Duel Creek                   | 24            | NAM           | No                              | Lanesboro    | Lynch Creek                  | 4             | BKT, BNT    | Yes                       |
| Lanesboro    | Duschee Creek                | 2,5           | BKT, BNT, RBT |                                 | Lanesboro    | Mahoods Creek                | 4             | BNT         | Yes                       |
| West Metro   | Eagle Creek                  | 17            | BNT           | Yes                             | Lanesboro    | Maple Creek                  | 2             | BKT         | Yes                       |
| Lanesboro    | East Beaver Creek            | 3             | BKT, BNT      | Yes                             | Lake City    | Mazeppa Creek                |               | BNT         | Yes                       |
| Lanesboro    | East Burns Valley Creek      | 8,9           | BKT, BNT      | Yes                             | Lanesboro    | Middle Br. Rollingstone Cree | k 8           | BNT         | No                        |
| Lake City    | East Indian Creek            | 11            | BKT, BNT      | Yes                             | Lanesboro    | Middle Branch Root River     | 4             | BNT         | No                        |
| Lanesboro    | Eitzen Creek                 | 3             | BKT, BNT      | No                              | Lanesboro    | Middle Br. Whitewater River  | 7,8           | BKT, BNT, F | RBT Yes                   |
| Lanesboro    | Etna Creek                   | 1             | BNT           | Yes                             | Lake City    | Middle Creek                 | 10            | BKT, BNT    | Yes                       |
| Montrose     | Fairhaven Creek              | 20            | BKT           | No                              | Lanesboro    | Mill Creek                   | 4             | BNT, RBT    | Yes                       |
| Lanesboro    | Ferguson Creek               | 5             | BKT, BNT      | Yes                             | Lake City    | Miller Creek                 | 14            | BNT         | Yes                       |
| Lanesboro    | Ferndale Creek               | 5             | BKT, BNT      | No                              | Lanesboro    | Miller Valley Creek          | 9             | BKT         | Yes                       |
| Lanesboro    | Forestville Creek            | 1             | BNT           | Yes                             | Lanesboro    | Money Creek                  | 5,8,9         | BNT         | Yes                       |
|              |                              |               |               |                                 |              | •                            | ,-,-          |             | -                         |