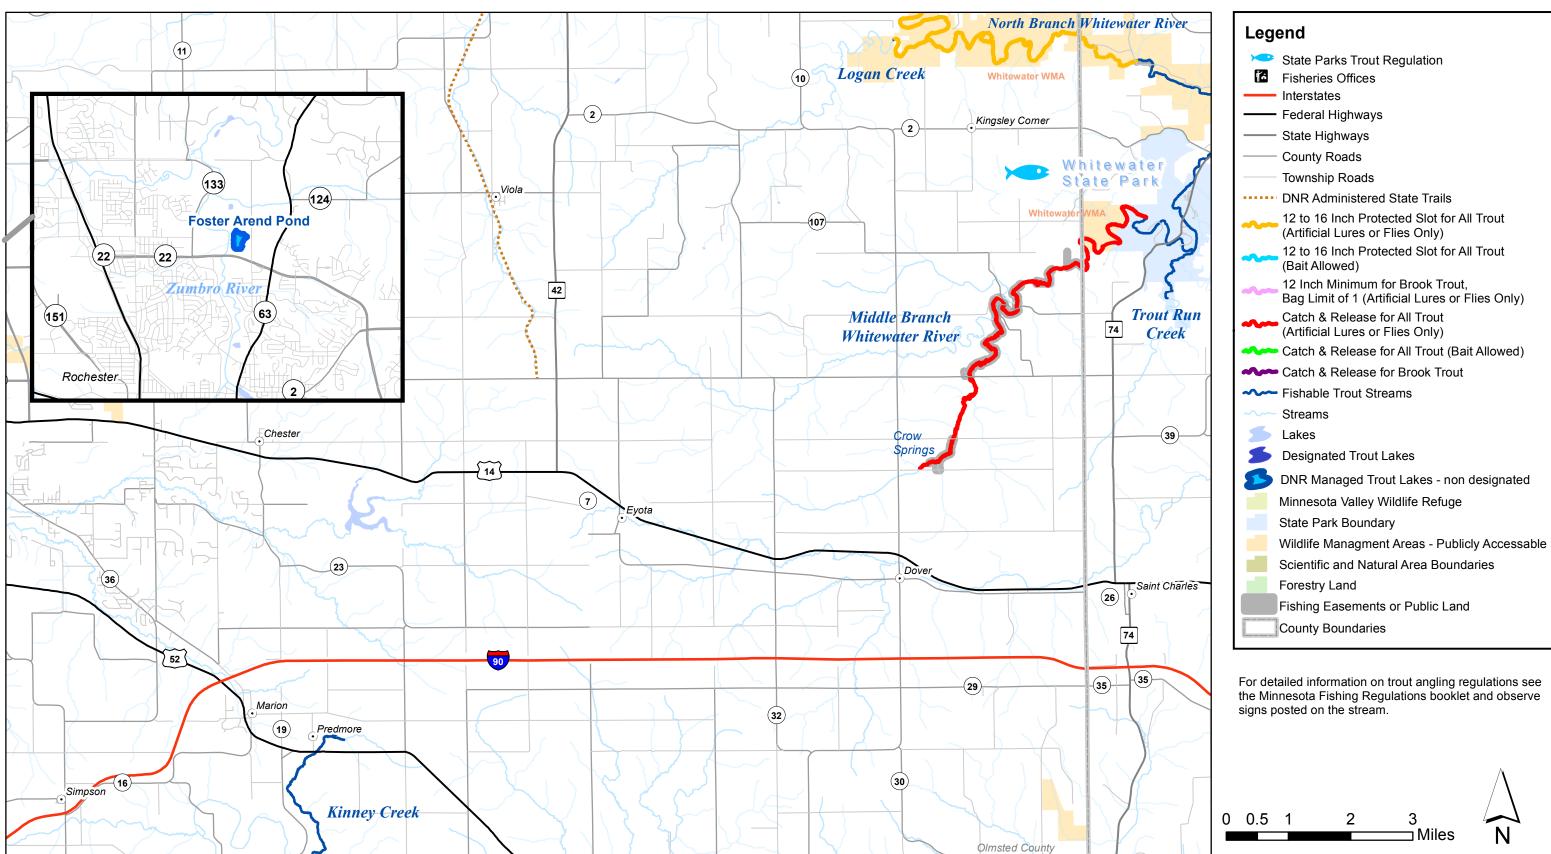

#### Disclaimer Notice

The maps in this booklet are meant to be a guide to locating trout streams in southern Minnesota. The maps are for general reference only. For detailed information on angling regulations see the Minnesota Fishing Regulations booklet and observe signs posted on the stream. Periodic updates to this booklet will be available on the DNR Web site at www.mndnr.gov.

#### **How to Read These Maps**

The Minnesota Department of Natural Resources (DNR) has published this set of maps to help anglers locate trout fishing opportunities and angler access points in southern and central Minnesota. These maps use different colors to show angling regulations for 2015 and identify areas with public fishing in state parks, state forests, wildlife management areas, and streamside fishing easements. A permit is required to park a vehicle within a state park. No special permits are required to enter wildlife management areas, aquatic management areas or state forest lands. Please use designated parking areas where available.

#### **Fishing Easements**

In cooperation with willing landowners, the DNR has established over 250 miles of public fishing easements along trout streams in southern and central Minnesota. These easements are perpetual and transfer on the title if the property is sold. Streamside easements are marked in light gray on the maps. Signs along the streamside mark many easements. However, signs are sometimes missing, so anglers should use these maps to be sure they are on an easement. Hunting, other recreational activities, and dogs are not permitted in state angling easement areas without the landowner's permission.