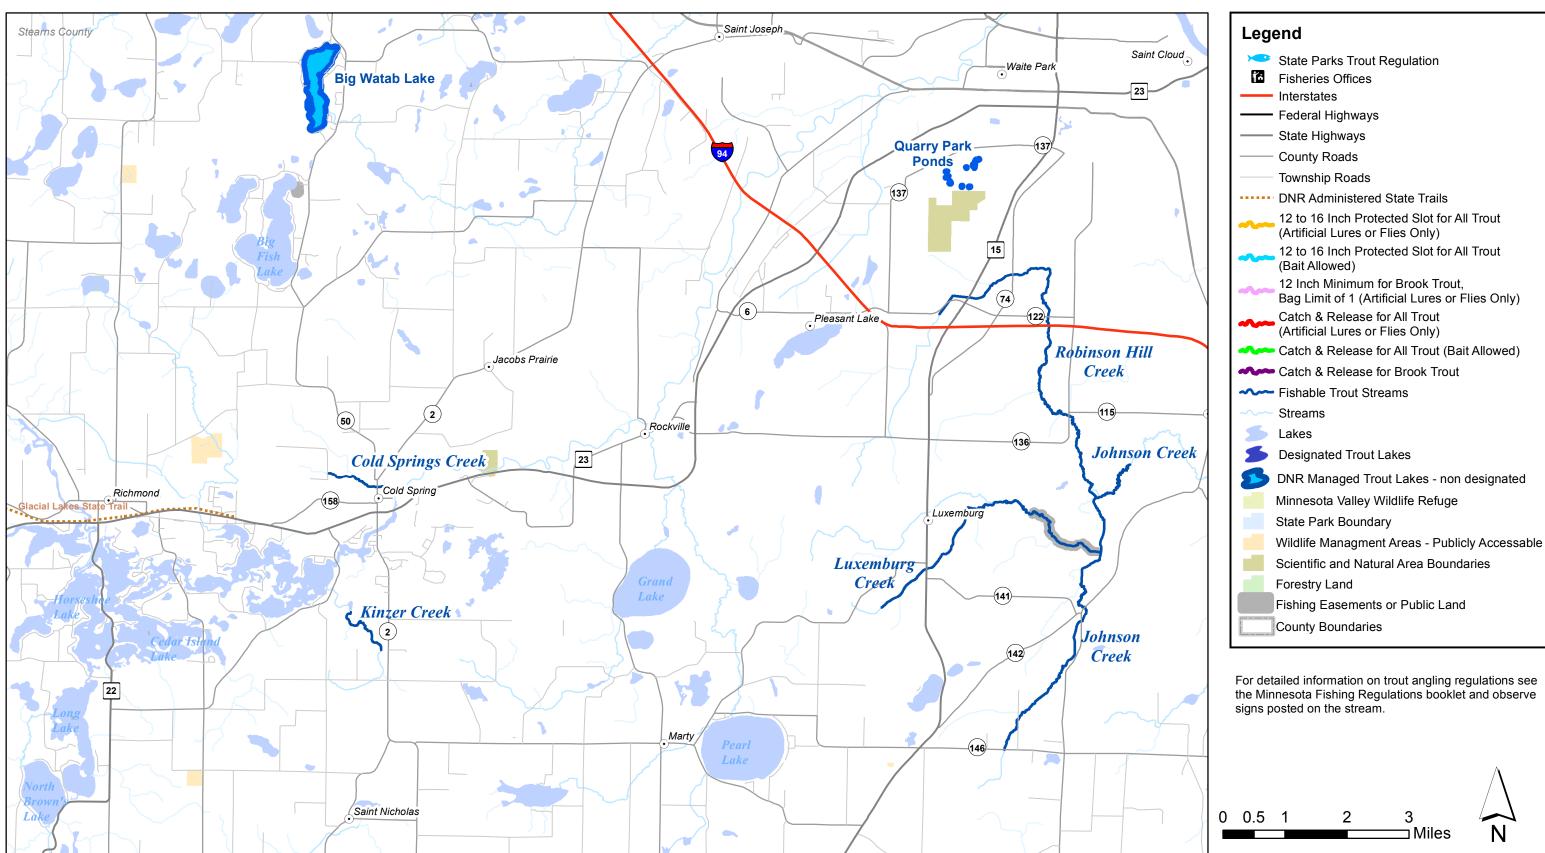

#### **How to Read These Maps**

The Minnesota Department of Natural Resources (DNR) has published this set of maps to help anglers locate trout fishing opportunities and angler access points in southern and central Minnesota. These maps use different colors to show angling regulations for 2015 and identify areas with public fishing in state parks, state forests, wildlife management areas, and streamside fishing easements. A permit is required to park a vehicle within a state park. No special permits are required to enter wildlife management areas, aquatic management areas or state forest lands. Please use designated parking areas where available.

#### **Fishing Easements**

In cooperation with willing landowners, the DNR has established over 250 miles of public fishing easements along trout streams in southern and central Minnesota. These easements are perpetual and transfer on the title if the property is sold. Streamside easements are marked in light gray on the maps. Signs along the streamside mark many easements. However, signs are sometimes missing, so anglers should use these maps to be sure they are on an easement. Hunting, other recreational activities, and dogs are not permitted in state angling easement areas without the landowner's permission.

#### For each stream and lake listed the following information is provided:

- Area Office indicates which DNR Fisheries office manages the stream resource. Feel free to contact an office if you would like additional information. An index of Area Fisheries offices is located on the inside front cover of this booklet.
- The map number refers to which map(s) the stream or lake is on.
- The species refers to the trout species present in the stream or lake. Some streams are not actively managed (NAM). BNT = Brown Trout, BKT = Brook Trout, RBT = Rainbow Trout
- Fishing easements present indicate to you which streams have at least some public fishing access.

| Area Office  | Stream Name                  | Map<br>Number |               | Fishing<br>easements<br>present | Area Office  |                              | Map<br>Number | Species     | Fishing easements present |
|--------------|------------------------------|---------------|---------------|---------------------------------|--------------|------------------------------|---------------|-------------|---------------------------|
| Lanesboro    | Ahrensfeld Creek             | 5,8           | BKT, BNT      | Yes                             | Hutchinson   | Fort Ridgely Creek           | 28            | BNT, RBT    | Yes                       |
| West Metro   | Assumption Creek             | 17            | NAM           | Yes                             | Lanesboro    | Frego Creek                  | 2             | BNT         | No                        |
| Lanesboro    | Badger Creek                 | 3,6           | BKT, BNT      | Yes                             | Lanesboro    | Garvin Brook                 | 8             | BKT, BNT    | Yes                       |
| Lanesboro    | Ball Park Tributary          | 3             | BNT           | Yes                             | Lanesboro    | Gernander Creek              | 5             | BKT, BINT   | No                        |
| Lanesboro    | Bear Creek (Winona Co.)      |               | BKT, BNT      | No                              | Lake City    | Gilbert Creek                | 13,14         | BKT, BNT    | Yes                       |
|              |                              | 8             |               |                                 | -            | Gilmore Creek                | ,             |             |                           |
| Lanesboro    | Beaver Creek (Houston Co.)   |               | BNT, RBT      | Yes                             | Lanesboro    |                              | 8             | BNT         | No                        |
| Lanesboro    | Beaver Creek (Winona Co.)    | 11            | BNT           | Yes                             | Lanesboro    | Girl Scout Camp Creek        | 2             | BKT         | No                        |
| Lanesboro    | Bee Creek                    | 3             | BKT, BNT      | Yes                             | Lanesboro    | Goetzinger Tributary         | 3             | BKT, BNT    | No                        |
| Lake City    | Belle Creek                  | 13,16         |               | Yes                             | Lake City    | Gorman Creek                 | 11            | BKT, BNT    | No                        |
| Lanesboro    | Burg Creek                   | 3             | BNT           | No                              | Lanesboro    | Gribben Creek                | 2,5           | BKT, BNT    | Yes                       |
| Lanesboro    | Big Springs Creek            | 5             | BKT, BNT      | Yes                             | Lanesboro    | Hallum Creek                 | 2             | BKT         | No                        |
| East Metro   | Black Dog Creek              | 17            | NAM           | Yes                             | Lanesboro    | Hamilton Creek               | 4             | BNT         | No                        |
| Lanesboro    | Borson Spring                | 5             | BNT, BKT      | No                              | Lake City    | Hammond Creek                | 10            | BKT, BNT    | No                        |
| Montrose     | Briggs Creek                 | 22            | NAM           | No                              | Montrose     | Hanson Brook                 | 20            | NAM         | Yes                       |
| East Metro   | Brown's Creek                | 18            | BNT           | Yes                             | Lake City    | Hay Creek (Goodhue Co.)      | 13,16         | BNT         | Yes                       |
| Lanesboro    | Brush Valley Creek           | 6             | BNT           | No                              | Hinckley     | Hay Creek (Pine Co.)         | 25            | BKT         | Yes                       |
| Lake City    | Bullard Creek                | 16            | BKT           | Yes                             | Lanesboro    | Hemmingway Creek             | 5             | BKT, BNT    | Yes                       |
| Little Falls | Bunker Hill Creek            | 23            | BKT, BNT      | No                              | Montrose     | Johnson Creek                | 21            | BNT         | No                        |
| Lanesboro    | Butterfield Creek            | 6             | BKT, BNT      | No                              | Lanesboro    | Kedron Creek                 | 4             | BNT         | Yes                       |
| Lanesboro    | Camp Creek                   | 1             | BNT, RBT      | Yes                             | East Metro   | Kennaley's Creek             | 17            | NAM         | Yes                       |
| Lanesboro    | Camp Hayward Creek           | 5             | BKT, BNT      | Yes                             | Lanesboro    | Kinney Creek                 | 4,7           | BNT         | No                        |
| Lanesboro    | Campbell Creek               | 6             | BKT           | No                              | Montrose     | Kinzer Creek                 | 21            | NAM         | No                        |
| Lanesboro    | Canfield Creek               | 1             | BNT           | Yes                             | Lake City    | Klaire Creek (Goodhue Co.)   | 13            | BKT         | No                        |
| Lanesboro    | Cedar Valley Creek           | 9             | BKT, BNT      | Yes                             | Lanesboro    | Lanesboro Park Pond          | 5             | RBT         | Yes                       |
| Lanesboro    | Chickentown Creek            | 2             | BKT           | No                              | Lanesboro    | Larson Creek (Houston Co.)   | 3             | BKT, BNT    | Yes                       |
| Lake City    | Clear Creek                  | 13            | BKT           | No                              | Little Falls | Larson Creek (Todd Co.)      | 24            | NAM         | No                        |
| Lake City    | Cold Spring Brook            | 10            | BKT, BNT      | Yes                             | Hinckley     | Lawrence Creek               | 19            | BKT, BNT    | No                        |
| Montrose     | Cold Springs Creek           | 21            | BKT, BIVI     | No                              | Lake City    | Little Cannon River          | 12            | BNT, RBT    | No                        |
| Lanesboro    | Coolridge Creek              | 5             | BKT, BNT      | Yes                             | Hinckley     | Little Hay Creek             | 25            | BKT         | Yes                       |
| Lanesboro    | Corey Creek                  | 6,9           | BKT, BINT     | No                              | Lanesboro    | Little Jordan Creek          | 4             | BKT, BNT    | Yes                       |
| Lanesboro    | Crooked Creek (Houston Co.   |               | BKT, BNT, RBT |                                 | Lanesboro    | Little Pickwick Creek        | 9             | BKT, BNT    |                           |
|              |                              |               |               |                                 |              |                              |               |             | Yes                       |
| Hinckley     | Crooked Creek (Pine Co.)     | 25            | BNT, RBT      | Yes                             | Little Falls | Little Rock Creek            | 23            | BKT, BNT    | Yes                       |
| Lanesboro    | Crystal Creek (Fillmore Co.) | 1             | BNT           | No                              | Little Falls | Little Sauk Creek            | 24            | NAM         | No                        |
| Lanesboro    | Crystal Creek (Houston Co.)  | 6<br>9        | BKT, BNT      | Yes                             | Lanesboro    | Logan Creek                  | 7             | BNT         | Yes                       |
| Lanesboro    | Dakota Creek                 | 3             | BKT, BNT      | No                              | Lake City    | Long Creek                   | 10            | BNT         | Yes                       |
| Lanesboro    | Daley Creek                  | 5             | BKT, BNT      | Yes                             | Lanesboro    | Looney Creek                 | 6             | BKT         | No                        |
| Lanesboro    | Deering Valley Creek         | 11            | BNT           | No                              | Lanesboro    | Lost Creek                   | 4             | BNT         | Yes                       |
| Lanesboro    | Diamond Creek                | 5             | BNT, BKT      | Yes                             | Montrose     | Luxemburg Creek              | 21            | BNT         | Yes                       |
| Little Falls | Duel Creek                   | 24            | NAM           | No                              | Lanesboro    | Lynch Creek                  | 4             | BKT, BNT    | Yes                       |
| Lanesboro    | Duschee Creek                | 2,5           | BKT, BNT, RBT |                                 | Lanesboro    | Mahoods Creek                | 4             | BNT         | Yes                       |
| West Metro   | Eagle Creek                  | 17            | BNT           | Yes                             | Lanesboro    | Maple Creek                  | 2             | BKT         | Yes                       |
| Lanesboro    | East Beaver Creek            | 3             | BKT, BNT      | Yes                             | Lake City    | Mazeppa Creek                |               | BNT         | Yes                       |
| Lanesboro    | East Burns Valley Creek      | 8,9           | BKT, BNT      | Yes                             | Lanesboro    | Middle Br. Rollingstone Cree | k 8           | BNT         | No                        |
| Lake City    | East Indian Creek            | 11            | BKT, BNT      | Yes                             | Lanesboro    | Middle Branch Root River     | 4             | BNT         | No                        |
| Lanesboro    | Eitzen Creek                 | 3             | BKT, BNT      | No                              | Lanesboro    | Middle Br. Whitewater River  | 7,8           | BKT, BNT, F | RBT Yes                   |
| Lanesboro    | Etna Creek                   | 1             | BNT           | Yes                             | Lake City    | Middle Creek                 | 10            | BKT, BNT    | Yes                       |
| Montrose     | Fairhaven Creek              | 20            | BKT           | No                              | Lanesboro    | Mill Creek                   | 4             | BNT, RBT    | Yes                       |
| Lanesboro    | Ferguson Creek               | 5             | BKT, BNT      | Yes                             | Lake City    | Miller Creek                 | 14            | BNT         | Yes                       |
| Lanesboro    | Ferndale Creek               | 5             | BKT, BNT      | No                              | Lanesboro    | Miller Valley Creek          | 9             | BKT         | Yes                       |
| Lanesboro    | Forestville Creek            | 1             | BNT           | Yes                             | Lanesboro    | Money Creek                  | 5,8,9         | BNT         | Yes                       |
|              |                              |               |               |                                 |              | •                            | ,-,-          |             | -                         |

|                        |                                         | Мар          |                 | Fishing<br>easements |                          | N                                                        | 1ap    |                 | Fishing<br>easements |
|------------------------|-----------------------------------------|--------------|-----------------|----------------------|--------------------------|----------------------------------------------------------|--------|-----------------|----------------------|
| Area Office            |                                         | Number       |                 | resent               | Area Office              |                                                          | lumber |                 | oresent              |
| Little Fall            | •                                       | 24           | NAM             | No                   | Lanesboro                | Trib 10 to Whitewater River                              | 11     | BNT, BKT        | Yes                  |
| Lanesbor               |                                         | 2            | BKT, BNT        | No                   | Lanesboro                | Tributary 5 to Crooked Creek                             |        | BNT             | No                   |
| Lanesbor               |                                         | 3            | BKT, BNT        | No                   | Lake City                | Trout Brook                                              | 15     | BKT, BNT        | Yes                  |
| Lanesbor               | •                                       | 2            | BKT, BNT        | Yes                  | Lake City                | Trout Brook Creek                                        | 14     | BKT             | No                   |
| Lanesbor<br>Lake City  |                                         | 7,8,10<br>10 | BNT, RBT<br>BNT | Yes<br>No            | Lanesboro<br>Lanesboro   | Trout Run Creek Trout Run Creek (Whitewater              | 4      | BNT<br>BKT, BNT | Yes<br>Yes           |
| East Met               |                                         | 19           | BKT             | Yes                  | Lanesboro                | Trout Valley Creek                                       | 11     | BKT, BNT        | Yes                  |
| Waterville             |                                         | 29           | BNT, RBT        | Yes                  | Lanesboro                | Unnamed Creek (Fillmore Co.                              |        | BKT, BNT        | No                   |
| Lanesbor               |                                         | 1,2          | BNT             | No                   | Lanesboro                | Unnamed Creek (Fillmore Co.                              | •      | BKT, BNT        | Yes                  |
| Lanesbor               | •                                       | 8            | BKT, BNT        | No                   | Lanesboro                | Unnamed Creek (Fillmore Co.                              | ,      | BNT             | No                   |
| Lanesbor               |                                         | 9            | BKT, BNT        | Yes                  | Lanesboro                | Unnamed Creek (Houston Co                                | ,      | BNT             | No                   |
| Lanesbor               |                                         | 5            | BNT, BKT        | Yes                  | Lanesboro                | Unnamed Creek (Houston Co                                | ,      | BNT             | No                   |
| Lake City              | · · · · · · · · · · · · · · · · · · ·   | 15           | BKT, BNT        | No                   | Lanesboro                | Unnamed Creek (Winona Co.)                               | ,      | BNT             | No                   |
| Lanesbor               |                                         | 6,9          | BKT, BNT        | Yes                  | Lanesboro                | Unnamed Creek (Winona Co.)                               | 8      | BNT             | No                   |
| Lanesbor               | o Pleasant Valley Creek                 | 9            | BKT, BNT        | Yes                  | Hinckley                 | Unnamed Stream (Chisago C                                | o.) 19 | BKT             | No                   |
| Hutchinso              | on Ramsey Creek                         | 28           | BNT, RBT        | Yes                  | Hinckley                 | Unnamed Stream (Chisago C                                | o.) 19 | BKT             | Yes                  |
| Windom                 | Redwood River                           | 27           | BNT, RBT        | Yes                  | East Metro               | Unnamed Stream (Dakota Co                                | ,      | NAM             | Yes                  |
| Lanesbor               |                                         | 4            | BNT             | No                   | East Metro               | Unnamed Stream (Dakota Co                                | ,      | NAM             | Yes                  |
| Lanesbor               |                                         | 2            | BNT             | Yes                  | Waterville               | Unnamed Stream (LeSueur C                                | ,      | NAM             | Yes                  |
| Montrose               |                                         | 21           | BNT             | No                   | Hinckley                 | Unnamed Stream (Pine Co.)                                | 26     | BKT             | No                   |
| Lanesbor               | 3                                       | 8            | BNT             | No                   | East Metro               | Unnamed Str (Washington Co                               | •      | BKT             | No                   |
| Lanesbor               | -                                       | 6            | BKT, BNT        | No                   | East Metro               | Unnamed Str (Washington Co                               | •      | BKT             | Yes                  |
| Little Fall            |                                         | 24           | BKT             | No                   | East Metro               | Unnamed Str (Washington Co                               | ,      | BKT             | Yes                  |
| Lanesbor               | • • • • • • • • • • • • • • • • • • • • | 8            | BNT<br>DNT DDT  | No                   | East Metro               | Unnamed Str (Washington Co                               | •      | NAM             | No<br>No             |
| Lanesbor<br>Hinckley   | o Rush Creek<br>Sand River              | 5,8<br>26    | BNT, RBT<br>BKT | Yes<br>Yes           | East Metro<br>East Metro | Unnamed Str (Washington Co<br>Unnamed Str (Washington Co | ,      | NAM<br>NAM      | No                   |
| Windom                 | Scheldorf Creek                         | 27           | BNT, RBT        | Yes                  | East Metro               | Valley Branch                                            | 18     | BKT, BNT, RBT   |                      |
| Lanesbor               |                                         | 5            | BKT, BNT        | Yes                  | East Metro               | Valley Creek                                             | 18     | BKT, BNT, RBT   |                      |
| Lake City              |                                         | 14           | BKT             | No                   | East Metro               | Vermillion River                                         | 15     | BNT, RBT        | Yes                  |
| Waterville             |                                         | 29           | BNT             | Yes                  | Lanesboro                | Vesta Creek                                              | 2      | BKT             | No                   |
| Lanesbor               |                                         | 4            | BNT             | No                   | Lanesboro                | Watson Creek                                             | 1,4    | BNT             | No                   |
| Lanesbor               | •                                       | 6            | BKT             | No                   | Lake City                | West Albany Creek                                        | 10,14  |                 | Yes                  |
| Montrose               | Smarts Creek                            | 23           | BKT             | No                   | Lanesboro                | West Beaver Creek                                        | 3      | BKT, BNT        | Yes                  |
| Lake City              | Snake Creek                             | 11           | BKT             | Yes                  | Lanesboro                | West Branch Money Creek                                  | 8      | BNT             | Yes                  |
| Montrose               | Snake River                             | 22           | NAM             | No                   | Lanesboro                | West Burns Valley Creek                                  | 8,9    | BKT, BNT        | Yes                  |
| Lanesbor               |                                         | 1            | BKT             | Yes                  | Hinckley                 | West Fork Crooked Creek                                  | 26     | BKT             | No                   |
| Lanesbor               | o South Branch Root River               | 1,2,5        | BNT, RBT, BKT   | Yes                  | Lake City                | West Indian Creek                                        | 10     | BKT, BNT        | Yes                  |
| East Met               |                                         |              | BNT             | No                   | Lanesboro                | Whitewater River                                         | 8,11   | BNT, RBT        | Yes                  |
| Lanesbor               |                                         |              | BNT, RBT        | Yes                  | Lanesboro                | Wildcat Creek                                            | 3      | BNT             | Yes                  |
| Lanesbor               |                                         | 3            | BKT, BNT        | No                   | Lanesboro                | Willow Creek (Fillmore Co.)                              | 1      | BNT, RBT        | Yes                  |
| Lanesbor               |                                         |              | BKT, BNT        | Yes                  | Montrose                 | Willow Creek (Wright Co.)                                | 20     | BNT             | Yes                  |
| Lanesbor               |                                         | 6            | BKT, BNT        | Yes                  | Lanesboro                | Winnebago Creek                                          | 3      | BNT, RBT        | Yes                  |
| Lanesbor               |                                         | 2            | BNT, RBT, BKT   |                      | Lanesboro                | Wisel Creek                                              | 2      | BNT, RBT        | Yes                  |
| Lanesbor               | -                                       | 2 8 11       | RBT<br>RKT RNT  | Yes                  | Lake City                | Zell Creek                                               | 10     | BKT             | No                   |
| Lanesbor<br>Waterville | •                                       | 8,11<br>12   | BKT, BNT<br>BKT | No<br>Yes            | Table of T               | rout Lakes                                               |        |                 |                      |
| Montrose               |                                         | 20           | NAM             | No No                | Montrose                 | Big Watab Lake                                           | 21     | BNT, RBT,       | Yes                  |
| Hutchins               |                                         | 28           | BNT, RBT        | Yes                  | West Metro               | Christmas Lake                                           | 17     | RBT             | Yes                  |
| Lake City              |                                         |              | BKT, BNT        | Yes                  | West Metro               | Courthouse Lake                                          | 17     | RBT             | Yes                  |
| Lake City              |                                         |              |                 | Yes                  | Lake City                | Foster Arend Pond                                        | 7      | RBT             | Yes                  |
| Lanesbor               |                                         | 1,4          | BNT, RBT        | Yes                  | Hinckley                 | Grindstone Lake                                          | 26     | BNT, LAT, RBT   |                      |
| Lanesbor               |                                         | 8            | BKT, BNT        | No                   | West Metro               | Little Long Lake                                         | 17     | RBT             | Yes                  |
| Lanesbor               |                                         | 6            | BKT, BNT        | No                   | Hutchinson               | Little Mud Lake                                          | 20     | RBT             | Yes                  |
| Lanesbor               |                                         | 8            | BNT             | No                   | Montrose                 | Quarry Park Ponds                                        | 21     | RBT             | Yes                  |
| Lanesbor               | o Sullivan Creek                        | 3,6          | BKT, BNT        | Yes                  | Lake City                | Red Wing Pottery Pond                                    | 16     | RBT             | Yes                  |
| Lanesbor               | o Swede Bottom Creek                    | 6            | BKT             | Yes                  | East Metro               | Square Lake                                              | 18     | RBT             | Yes                  |
| Montrose               |                                         | 20           | BKT             | No                   | East Metro               | Unnamed (Cenaiko) Lake                                   | 18     | BKT, BNT, RBT   | Yes                  |
| Lanesbor               | -                                       | 6            | BKT, BNT        | Yes                  |                          |                                                          |        |                 |                      |
| Lanesbor               | o Torkelson Creek                       | 5            | BKT, BNT        | Yes                  |                          |                                                          |        |                 |                      |