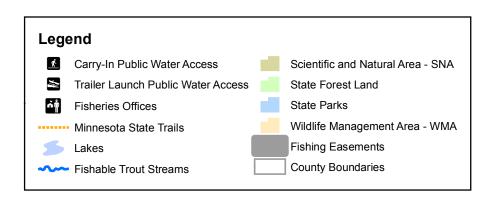

#### The Minnesota Department of Natural Resources

published this set of maps to help anglers locate trout fishing opportunities in southeast, southwest and central Minnesota. These maps use different colors to show angling regulations for 2011 and identify areas with public fishing in state parks, state forests, wildlife management areas, and streamside-fishing easements.

#### **How to Read These Maps**

The Minnesota Department of Natural Resources (DNR) has published this set of maps to help anglers locate trout fishing opportunities and angler access points in southern and central Minnesota. These maps use different colors to show angling regulations for 2015 and identify areas with public fishing in state parks, state forests, wildlife management areas, and streamside fishing easements. A permit is required to park a vehicle within a state park. No special permits are required to enter wildlife management areas, aquatic management areas or state forest lands. Please use designated parking areas where available.

#### **Fishing Easements**

In cooperation with willing landowners, the DNR has established over 250 miles of public fishing easements along trout streams in southern and central Minnesota. These easements are perpetual and transfer on the title if the property is sold. Streamside easements are marked in light gray on the maps. Signs along the streamside mark many easements. However, signs are sometimes missing, so anglers should use these maps to be sure they are on an easement. Hunting, other recreational activities, and dogs are not permitted in state angling easement areas without the landowner's permission.