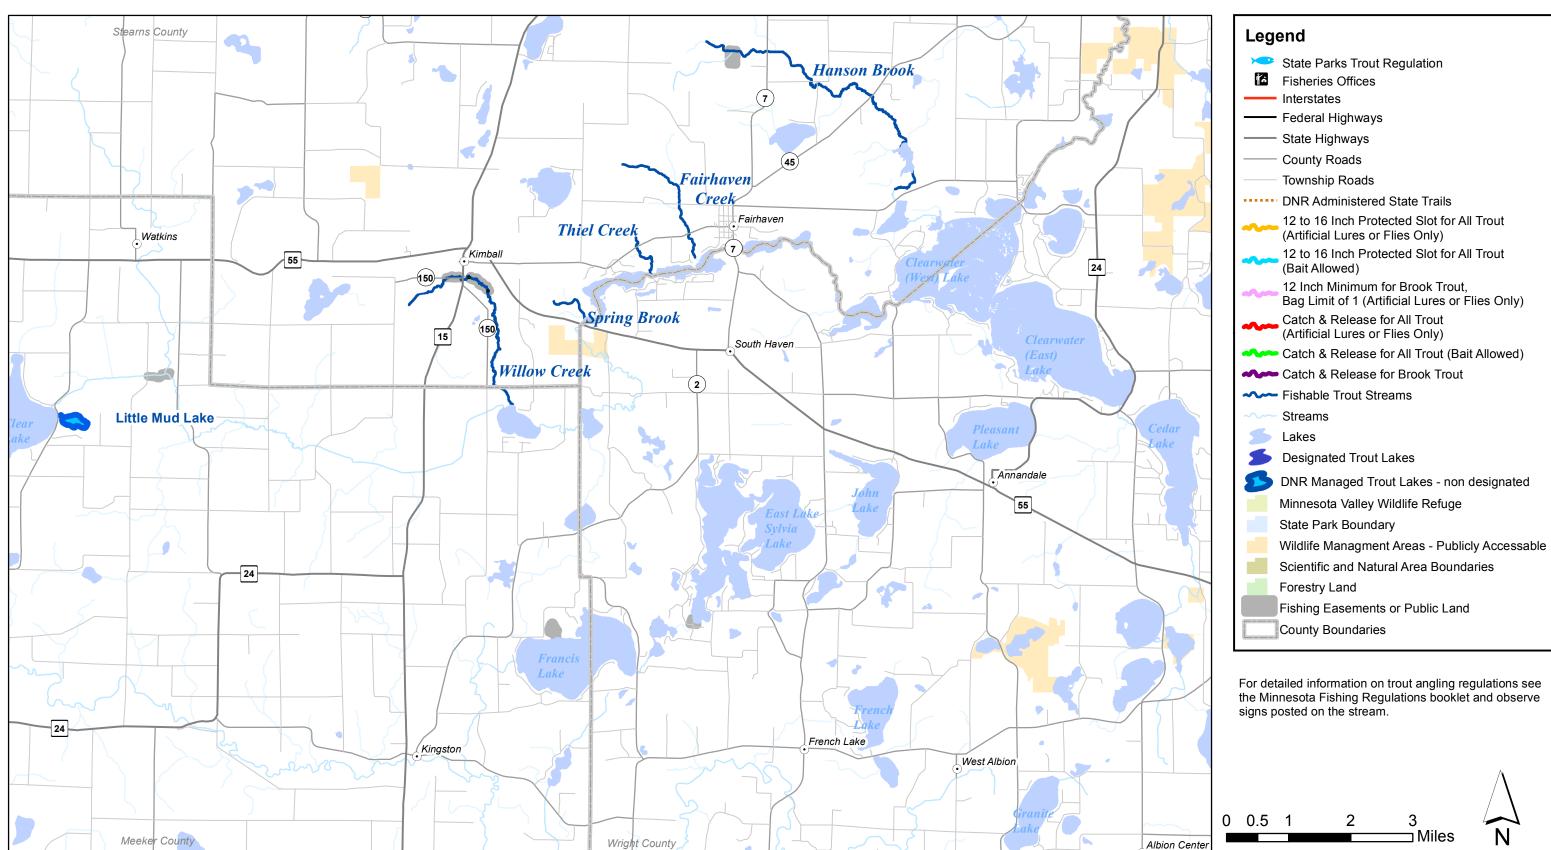

#### **How to Read These Maps**

The Minnesota Department of Natural Resources (DNR) has published this set of maps to help anglers locate trout fishing opportunities and angler access points in southern and central Minnesota. These maps use different colors to show angling regulations for 2015 and identify areas with public fishing in state parks, state forests, wildlife management areas, and streamside fishing easements. A permit is required to park a vehicle within a state park. No special permits are required to enter wildlife management areas, aquatic management areas or state forest lands. Please use designated parking areas where available.

#### **Fishing Easements**

In cooperation with willing landowners, the DNR has established over 250 miles of public fishing easements along trout streams in southern and central Minnesota. These easements are perpetual and transfer on the title if the property is sold. Streamside easements are marked in light gray on the maps. Signs along the streamside mark many easements. However, signs are sometimes missing, so anglers should use these maps to be sure they are on an easement. Hunting, other recreational activities, and dogs are not permitted in state angling easement areas without the landowner's permission.

#### For each stream and lake listed the following information is provided:

- Area Office indicates which DNR Fisheries office manages the stream resource. Feel free to contact an office if you would like additional information. An index of Area Fisheries offices is located on the inside front cover of this booklet.
- The map number refers to which map(s) the stream or lake is on.
- The species refers to the trout species present in the stream or lake. Some streams are not actively managed (NAM). BNT = Brown Trout, BKT = Brook Trout, RBT = Rainbow Trout
- Fishing easements present indicate to you which streams have at least some public fishing access.

| Area Office  | Stream Name                  | Map<br>Number |               | Fishing<br>easements<br>present | Area Office  |                              | Map<br>Number | Species     | Fishing easements present |
|--------------|------------------------------|---------------|---------------|---------------------------------|--------------|------------------------------|---------------|-------------|---------------------------|
| Lanesboro    | Ahrensfeld Creek             | 5,8           | BKT, BNT      | Yes                             | Hutchinson   | Fort Ridgely Creek           | 28            | BNT, RBT    | Yes                       |
| West Metro   | Assumption Creek             | 17            | NAM           | Yes                             | Lanesboro    | Frego Creek                  | 2             | BNT         | No                        |
| Lanesboro    | Badger Creek                 | 3,6           | BKT, BNT      | Yes                             | Lanesboro    | Garvin Brook                 | 8             | BKT, BNT    | Yes                       |
| Lanesboro    | Ball Park Tributary          | 3             | BNT           | Yes                             | Lanesboro    | Gernander Creek              | 5             | BKT, BINT   | No                        |
| Lanesboro    | Bear Creek (Winona Co.)      |               | BKT, BNT      | No                              | Lake City    | Gilbert Creek                | 13,14         | BKT, BNT    | Yes                       |
|              |                              | 8             |               |                                 | -            | Gilmore Creek                | ,             |             |                           |
| Lanesboro    | Beaver Creek (Houston Co.)   |               | BNT, RBT      | Yes                             | Lanesboro    |                              | 8             | BNT         | No                        |
| Lanesboro    | Beaver Creek (Winona Co.)    | 11            | BNT           | Yes                             | Lanesboro    | Girl Scout Camp Creek        | 2             | BKT         | No                        |
| Lanesboro    | Bee Creek                    | 3             | BKT, BNT      | Yes                             | Lanesboro    | Goetzinger Tributary         | 3             | BKT, BNT    | No                        |
| Lake City    | Belle Creek                  | 13,16         |               | Yes                             | Lake City    | Gorman Creek                 | 11            | BKT, BNT    | No                        |
| Lanesboro    | Burg Creek                   | 3             | BNT           | No                              | Lanesboro    | Gribben Creek                | 2,5           | BKT, BNT    | Yes                       |
| Lanesboro    | Big Springs Creek            | 5             | BKT, BNT      | Yes                             | Lanesboro    | Hallum Creek                 | 2             | BKT         | No                        |
| East Metro   | Black Dog Creek              | 17            | NAM           | Yes                             | Lanesboro    | Hamilton Creek               | 4             | BNT         | No                        |
| Lanesboro    | Borson Spring                | 5             | BNT, BKT      | No                              | Lake City    | Hammond Creek                | 10            | BKT, BNT    | No                        |
| Montrose     | Briggs Creek                 | 22            | NAM           | No                              | Montrose     | Hanson Brook                 | 20            | NAM         | Yes                       |
| East Metro   | Brown's Creek                | 18            | BNT           | Yes                             | Lake City    | Hay Creek (Goodhue Co.)      | 13,16         | BNT         | Yes                       |
| Lanesboro    | Brush Valley Creek           | 6             | BNT           | No                              | Hinckley     | Hay Creek (Pine Co.)         | 25            | BKT         | Yes                       |
| Lake City    | Bullard Creek                | 16            | BKT           | Yes                             | Lanesboro    | Hemmingway Creek             | 5             | BKT, BNT    | Yes                       |
| Little Falls | Bunker Hill Creek            | 23            | BKT, BNT      | No                              | Montrose     | Johnson Creek                | 21            | BNT         | No                        |
| Lanesboro    | Butterfield Creek            | 6             | BKT, BNT      | No                              | Lanesboro    | Kedron Creek                 | 4             | BNT         | Yes                       |
| Lanesboro    | Camp Creek                   | 1             | BNT, RBT      | Yes                             | East Metro   | Kennaley's Creek             | 17            | NAM         | Yes                       |
| Lanesboro    | Camp Hayward Creek           | 5             | BKT, BNT      | Yes                             | Lanesboro    | Kinney Creek                 | 4,7           | BNT         | No                        |
| Lanesboro    | Campbell Creek               | 6             | BKT           | No                              | Montrose     | Kinzer Creek                 | 21            | NAM         | No                        |
| Lanesboro    | Canfield Creek               | 1             | BNT           | Yes                             | Lake City    | Klaire Creek (Goodhue Co.)   | 13            | BKT         | No                        |
| Lanesboro    | Cedar Valley Creek           | 9             | BKT, BNT      | Yes                             | Lanesboro    | Lanesboro Park Pond          | 5             | RBT         | Yes                       |
| Lanesboro    | Chickentown Creek            | 2             | BKT           | No                              | Lanesboro    | Larson Creek (Houston Co.)   | 3             | BKT, BNT    | Yes                       |
| Lake City    | Clear Creek                  | 13            | BKT           | No                              | Little Falls | Larson Creek (Todd Co.)      | 24            | NAM         | No                        |
| Lake City    | Cold Spring Brook            | 10            | BKT, BNT      | Yes                             | Hinckley     | Lawrence Creek               | 19            | BKT, BNT    | No                        |
| Montrose     | Cold Springs Creek           | 21            | BKT, BIVI     | No                              | Lake City    | Little Cannon River          | 12            | BNT, RBT    | No                        |
| Lanesboro    | Coolridge Creek              | 5             | BKT, BNT      | Yes                             | Hinckley     | Little Hay Creek             | 25            | BKT         | Yes                       |
| Lanesboro    | Corey Creek                  | 6,9           | BKT, BINT     | No                              | Lanesboro    | Little Jordan Creek          | 4             | BKT, BNT    | Yes                       |
| Lanesboro    | Crooked Creek (Houston Co.   |               | BKT, BNT, RBT |                                 | Lanesboro    | Little Pickwick Creek        | 9             | BKT, BNT    |                           |
|              |                              |               |               |                                 |              |                              |               |             | Yes                       |
| Hinckley     | Crooked Creek (Pine Co.)     | 25            | BNT, RBT      | Yes                             | Little Falls | Little Rock Creek            | 23            | BKT, BNT    | Yes                       |
| Lanesboro    | Crystal Creek (Fillmore Co.) | 1             | BNT           | No                              | Little Falls | Little Sauk Creek            | 24            | NAM         | No                        |
| Lanesboro    | Crystal Creek (Houston Co.)  | 6<br>9        | BKT, BNT      | Yes                             | Lanesboro    | Logan Creek                  | 7             | BNT         | Yes                       |
| Lanesboro    | Dakota Creek                 | 3             | BKT, BNT      | No                              | Lake City    | Long Creek                   | 10            | BNT         | Yes                       |
| Lanesboro    | Daley Creek                  | 5             | BKT, BNT      | Yes                             | Lanesboro    | Looney Creek                 | 6             | BKT         | No                        |
| Lanesboro    | Deering Valley Creek         | 11            | BNT           | No                              | Lanesboro    | Lost Creek                   | 4             | BNT         | Yes                       |
| Lanesboro    | Diamond Creek                | 5             | BNT, BKT      | Yes                             | Montrose     | Luxemburg Creek              | 21            | BNT         | Yes                       |
| Little Falls | Duel Creek                   | 24            | NAM           | No                              | Lanesboro    | Lynch Creek                  | 4             | BKT, BNT    | Yes                       |
| Lanesboro    | Duschee Creek                | 2,5           | BKT, BNT, RBT |                                 | Lanesboro    | Mahoods Creek                | 4             | BNT         | Yes                       |
| West Metro   | Eagle Creek                  | 17            | BNT           | Yes                             | Lanesboro    | Maple Creek                  | 2             | BKT         | Yes                       |
| Lanesboro    | East Beaver Creek            | 3             | BKT, BNT      | Yes                             | Lake City    | Mazeppa Creek                |               | BNT         | Yes                       |
| Lanesboro    | East Burns Valley Creek      | 8,9           | BKT, BNT      | Yes                             | Lanesboro    | Middle Br. Rollingstone Cree | k 8           | BNT         | No                        |
| Lake City    | East Indian Creek            | 11            | BKT, BNT      | Yes                             | Lanesboro    | Middle Branch Root River     | 4             | BNT         | No                        |
| Lanesboro    | Eitzen Creek                 | 3             | BKT, BNT      | No                              | Lanesboro    | Middle Br. Whitewater River  | 7,8           | BKT, BNT, F | RBT Yes                   |
| Lanesboro    | Etna Creek                   | 1             | BNT           | Yes                             | Lake City    | Middle Creek                 | 10            | BKT, BNT    | Yes                       |
| Montrose     | Fairhaven Creek              | 20            | BKT           | No                              | Lanesboro    | Mill Creek                   | 4             | BNT, RBT    | Yes                       |
| Lanesboro    | Ferguson Creek               | 5             | BKT, BNT      | Yes                             | Lake City    | Miller Creek                 | 14            | BNT         | Yes                       |
| Lanesboro    | Ferndale Creek               | 5             | BKT, BNT      | No                              | Lanesboro    | Miller Valley Creek          | 9             | BKT         | Yes                       |
| Lanesboro    | Forestville Creek            | 1             | BNT           | Yes                             | Lanesboro    | Money Creek                  | 5,8,9         | BNT         | Yes                       |
|              |                              |               |               |                                 |              | •                            | ,-,-          |             | -                         |