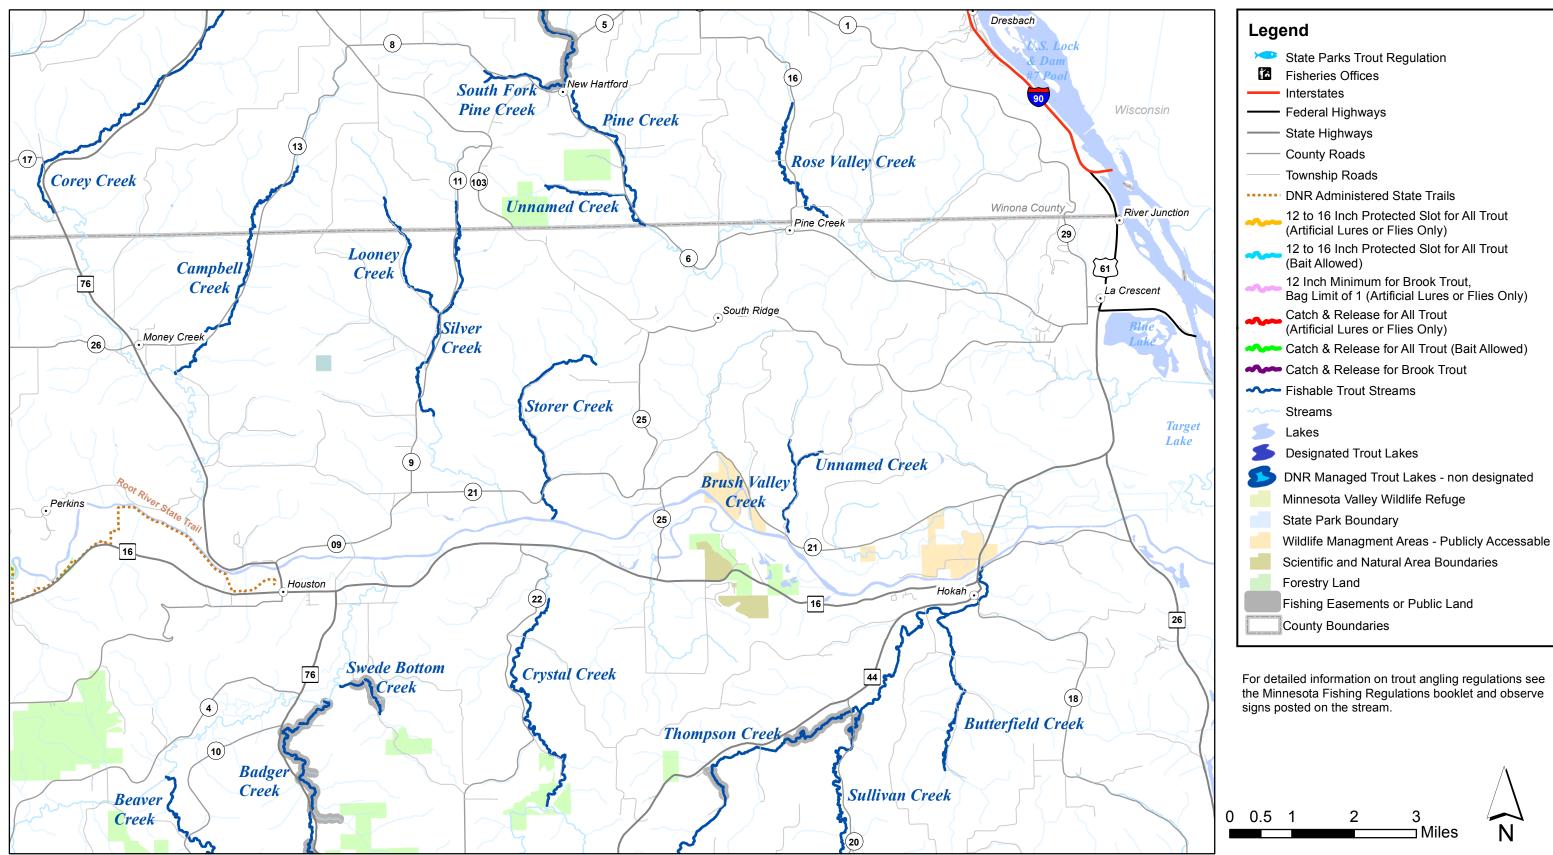

#### **How to Read These Maps**

The Minnesota Department of Natural Resources (DNR) has published this set of maps to help anglers locate trout fishing opportunities and angler access points in southern and central Minnesota. These maps use different colors to show angling regulations for 2015 and identify areas with public fishing in state parks, state forests, wildlife management areas, and streamside fishing easements. A permit is required to park a vehicle within a state park. No special permits are required to enter wildlife management areas, aquatic management areas or state forest lands. Please use designated parking areas where available.

#### **Fishing Easements**

In cooperation with willing landowners, the DNR has established over 250 miles of public fishing easements along trout streams in southern and central Minnesota. These easements are perpetual and transfer on the title if the property is sold. Streamside easements are marked in light gray on the maps. Signs along the streamside mark many easements. However, signs are sometimes missing, so anglers should use these maps to be sure they are on an easement. Hunting, other recreational activities, and dogs are not permitted in state angling easement areas without the landowner's permission.

#### For each stream and lake listed the following information is provided:

- Area Office indicates which DNR Fisheries office manages the stream resource. Feel free to contact an office if you would like additional information. An index of Area Fisheries offices is located on the inside front cover of this booklet.
- The map number refers to which map(s) the stream or lake is on.
- The species refers to the trout species present in the stream or lake. Some streams are not actively managed (NAM). BNT = Brown Trout, BKT = Brook Trout, RBT = Rainbow Trout
- Fishing easements present indicate to you which streams have at least some public fishing access.

26

For detailed information on trout angling regulations see the Minnesota Fishing Regulations booklet and observe signs posted on the stream.

For detailed information on trout angling regulations see the Minnesota Fishing Regulations booklet and observe signs posted on the stream.