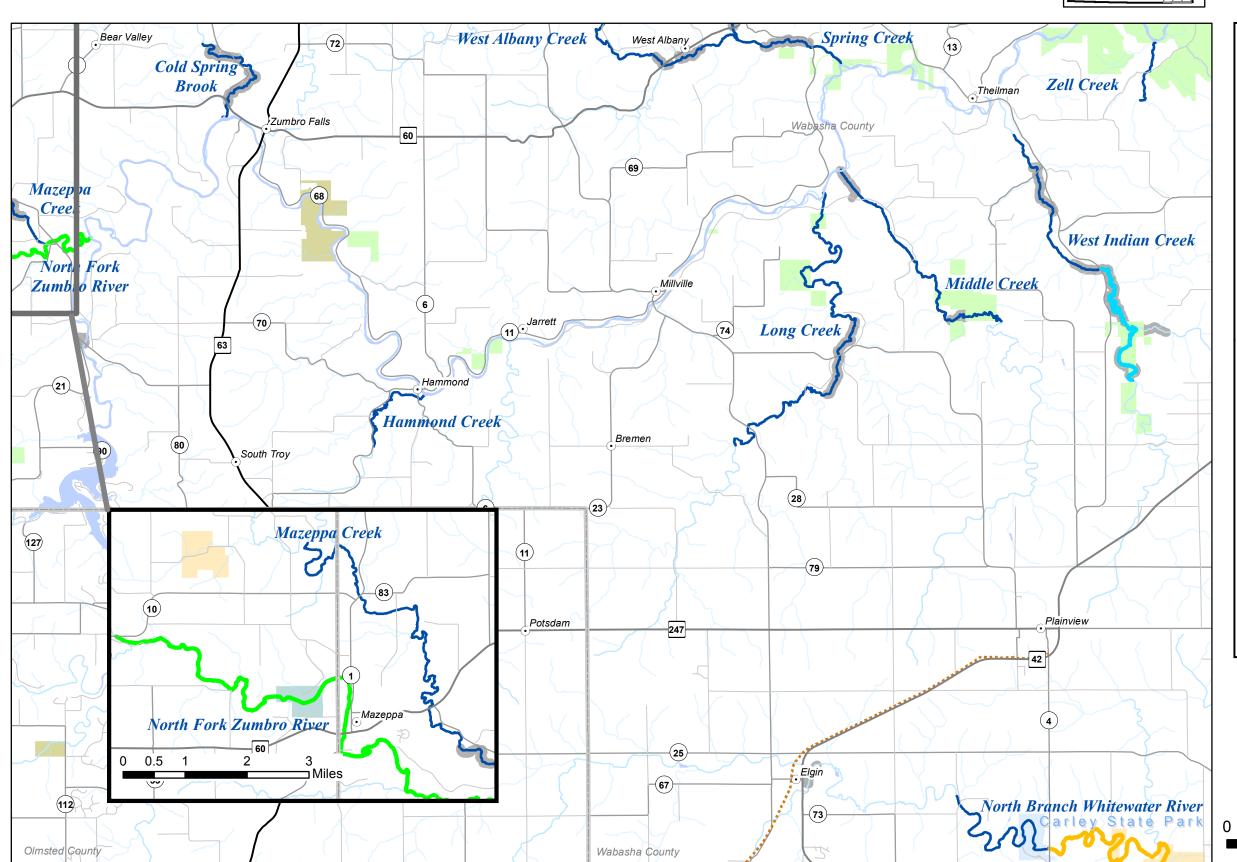

#### **How to Read These Maps**

The Minnesota Department of Natural Resources (DNR) has published this set of maps to help anglers locate trout fishing opportunities and angler access points in southern and central Minnesota. These maps use different colors to show angling regulations for 2015 and identify areas with public fishing in state parks, state forests, wildlife management areas, and streamside fishing easements. A permit is required to park a vehicle within a state park. No special permits are required to enter wildlife management areas, aquatic management areas or state forest lands. Please use designated parking areas where available.

#### **Fishing Easements**

In cooperation with willing landowners, the DNR has established over 250 miles of public fishing easements along trout streams in southern and central Minnesota. These easements are perpetual and transfer on the title if the property is sold. Streamside easements are marked in light gray on the maps. Signs along the streamside mark many easements. However, signs are sometimes missing, so anglers should use these maps to be sure they are on an easement. Hunting, other recreational activities, and dogs are not permitted in state angling easement areas without the landowner's permission.

| Area Office  | Stream Name                  | Map<br>Number |               | Fishing<br>easements<br>present | Area Office  |                              | Map<br>Number | Species     | Fishing easements present |
|--------------|------------------------------|---------------|---------------|---------------------------------|--------------|------------------------------|---------------|-------------|---------------------------|
| Lanesboro    | Ahrensfeld Creek             | 5,8           | BKT, BNT      | Yes                             | Hutchinson   | Fort Ridgely Creek           | 28            | BNT, RBT    | Yes                       |
| West Metro   | Assumption Creek             | 17            | NAM           | Yes                             | Lanesboro    | Frego Creek                  | 2             | BNT         | No                        |
| Lanesboro    | Badger Creek                 | 3,6           | BKT, BNT      | Yes                             | Lanesboro    | Garvin Brook                 | 8             | BKT, BNT    | Yes                       |
| Lanesboro    | Ball Park Tributary          | 3             | BNT           | Yes                             | Lanesboro    | Gernander Creek              | 5             | BKT, BINT   | No                        |
| Lanesboro    | Bear Creek (Winona Co.)      |               | BKT, BNT      | No                              | Lake City    | Gilbert Creek                | 13,14         | BKT, BNT    | Yes                       |
|              |                              | 8             |               |                                 | -            | Gilmore Creek                | ,             |             |                           |
| Lanesboro    | Beaver Creek (Houston Co.)   |               | BNT, RBT      | Yes                             | Lanesboro    |                              | 8             | BNT         | No                        |
| Lanesboro    | Beaver Creek (Winona Co.)    | 11            | BNT           | Yes                             | Lanesboro    | Girl Scout Camp Creek        | 2             | BKT         | No                        |
| Lanesboro    | Bee Creek                    | 3             | BKT, BNT      | Yes                             | Lanesboro    | Goetzinger Tributary         | 3             | BKT, BNT    | No                        |
| Lake City    | Belle Creek                  | 13,16         |               | Yes                             | Lake City    | Gorman Creek                 | 11            | BKT, BNT    | No                        |
| Lanesboro    | Burg Creek                   | 3             | BNT           | No                              | Lanesboro    | Gribben Creek                | 2,5           | BKT, BNT    | Yes                       |
| Lanesboro    | Big Springs Creek            | 5             | BKT, BNT      | Yes                             | Lanesboro    | Hallum Creek                 | 2             | BKT         | No                        |
| East Metro   | Black Dog Creek              | 17            | NAM           | Yes                             | Lanesboro    | Hamilton Creek               | 4             | BNT         | No                        |
| Lanesboro    | Borson Spring                | 5             | BNT, BKT      | No                              | Lake City    | Hammond Creek                | 10            | BKT, BNT    | No                        |
| Montrose     | Briggs Creek                 | 22            | NAM           | No                              | Montrose     | Hanson Brook                 | 20            | NAM         | Yes                       |
| East Metro   | Brown's Creek                | 18            | BNT           | Yes                             | Lake City    | Hay Creek (Goodhue Co.)      | 13,16         | BNT         | Yes                       |
| Lanesboro    | Brush Valley Creek           | 6             | BNT           | No                              | Hinckley     | Hay Creek (Pine Co.)         | 25            | BKT         | Yes                       |
| Lake City    | Bullard Creek                | 16            | BKT           | Yes                             | Lanesboro    | Hemmingway Creek             | 5             | BKT, BNT    | Yes                       |
| Little Falls | Bunker Hill Creek            | 23            | BKT, BNT      | No                              | Montrose     | Johnson Creek                | 21            | BNT         | No                        |
| Lanesboro    | Butterfield Creek            | 6             | BKT, BNT      | No                              | Lanesboro    | Kedron Creek                 | 4             | BNT         | Yes                       |
| Lanesboro    | Camp Creek                   | 1             | BNT, RBT      | Yes                             | East Metro   | Kennaley's Creek             | 17            | NAM         | Yes                       |
| Lanesboro    | Camp Hayward Creek           | 5             | BKT, BNT      | Yes                             | Lanesboro    | Kinney Creek                 | 4,7           | BNT         | No                        |
| Lanesboro    | Campbell Creek               | 6             | BKT           | No                              | Montrose     | Kinzer Creek                 | 21            | NAM         | No                        |
| Lanesboro    | Canfield Creek               | 1             | BNT           | Yes                             | Lake City    | Klaire Creek (Goodhue Co.)   | 13            | BKT         | No                        |
| Lanesboro    | Cedar Valley Creek           | 9             | BKT, BNT      | Yes                             | Lanesboro    | Lanesboro Park Pond          | 5             | RBT         | Yes                       |
| Lanesboro    | Chickentown Creek            | 2             | BKT           | No                              | Lanesboro    | Larson Creek (Houston Co.)   | 3             | BKT, BNT    | Yes                       |
| Lake City    | Clear Creek                  | 13            | BKT           | No                              | Little Falls | Larson Creek (Todd Co.)      | 24            | NAM         | No                        |
| Lake City    | Cold Spring Brook            | 10            | BKT, BNT      | Yes                             | Hinckley     | Lawrence Creek               | 19            | BKT, BNT    | No                        |
| Montrose     | Cold Springs Creek           | 21            | BKT, BIVI     | No                              | Lake City    | Little Cannon River          | 12            | BNT, RBT    | No                        |
| Lanesboro    | Coolridge Creek              | 5             | BKT, BNT      | Yes                             | Hinckley     | Little Hay Creek             | 25            | BKT         | Yes                       |
| Lanesboro    | Corey Creek                  | 6,9           | BKT, BINT     | No                              | Lanesboro    | Little Jordan Creek          | 4             | BKT, BNT    | Yes                       |
| Lanesboro    | Crooked Creek (Houston Co.   |               | BKT, BNT, RBT |                                 | Lanesboro    | Little Pickwick Creek        | 9             | BKT, BNT    |                           |
|              |                              |               |               |                                 |              |                              |               |             | Yes                       |
| Hinckley     | Crooked Creek (Pine Co.)     | 25            | BNT, RBT      | Yes                             | Little Falls | Little Rock Creek            | 23            | BKT, BNT    | Yes                       |
| Lanesboro    | Crystal Creek (Fillmore Co.) | 1             | BNT           | No                              | Little Falls | Little Sauk Creek            | 24            | NAM         | No                        |
| Lanesboro    | Crystal Creek (Houston Co.)  | 6<br>9        | BKT, BNT      | Yes                             | Lanesboro    | Logan Creek                  | 7             | BNT         | Yes                       |
| Lanesboro    | Dakota Creek                 | 3             | BKT, BNT      | No                              | Lake City    | Long Creek                   | 10            | BNT         | Yes                       |
| Lanesboro    | Daley Creek                  | 5             | BKT, BNT      | Yes                             | Lanesboro    | Looney Creek                 | 6             | BKT         | No                        |
| Lanesboro    | Deering Valley Creek         | 11            | BNT           | No                              | Lanesboro    | Lost Creek                   | 4             | BNT         | Yes                       |
| Lanesboro    | Diamond Creek                | 5             | BNT, BKT      | Yes                             | Montrose     | Luxemburg Creek              | 21            | BNT         | Yes                       |
| Little Falls | Duel Creek                   | 24            | NAM           | No                              | Lanesboro    | Lynch Creek                  | 4             | BKT, BNT    | Yes                       |
| Lanesboro    | Duschee Creek                | 2,5           | BKT, BNT, RBT |                                 | Lanesboro    | Mahoods Creek                | 4             | BNT         | Yes                       |
| West Metro   | Eagle Creek                  | 17            | BNT           | Yes                             | Lanesboro    | Maple Creek                  | 2             | BKT         | Yes                       |
| Lanesboro    | East Beaver Creek            | 3             | BKT, BNT      | Yes                             | Lake City    | Mazeppa Creek                |               | BNT         | Yes                       |
| Lanesboro    | East Burns Valley Creek      | 8,9           | BKT, BNT      | Yes                             | Lanesboro    | Middle Br. Rollingstone Cree | k 8           | BNT         | No                        |
| Lake City    | East Indian Creek            | 11            | BKT, BNT      | Yes                             | Lanesboro    | Middle Branch Root River     | 4             | BNT         | No                        |
| Lanesboro    | Eitzen Creek                 | 3             | BKT, BNT      | No                              | Lanesboro    | Middle Br. Whitewater River  | 7,8           | BKT, BNT, F | RBT Yes                   |
| Lanesboro    | Etna Creek                   | 1             | BNT           | Yes                             | Lake City    | Middle Creek                 | 10            | BKT, BNT    | Yes                       |
| Montrose     | Fairhaven Creek              | 20            | BKT           | No                              | Lanesboro    | Mill Creek                   | 4             | BNT, RBT    | Yes                       |
| Lanesboro    | Ferguson Creek               | 5             | BKT, BNT      | Yes                             | Lake City    | Miller Creek                 | 14            | BNT         | Yes                       |
| Lanesboro    | Ferndale Creek               | 5             | BKT, BNT      | No                              | Lanesboro    | Miller Valley Creek          | 9             | BKT         | Yes                       |
| Lanesboro    | Forestville Creek            | 1             | BNT           | Yes                             | Lanesboro    | Money Creek                  | 5,8,9         | BNT         | Yes                       |
|              |                              |               |               |                                 |              | •                            | ,-,-          |             | -                         |