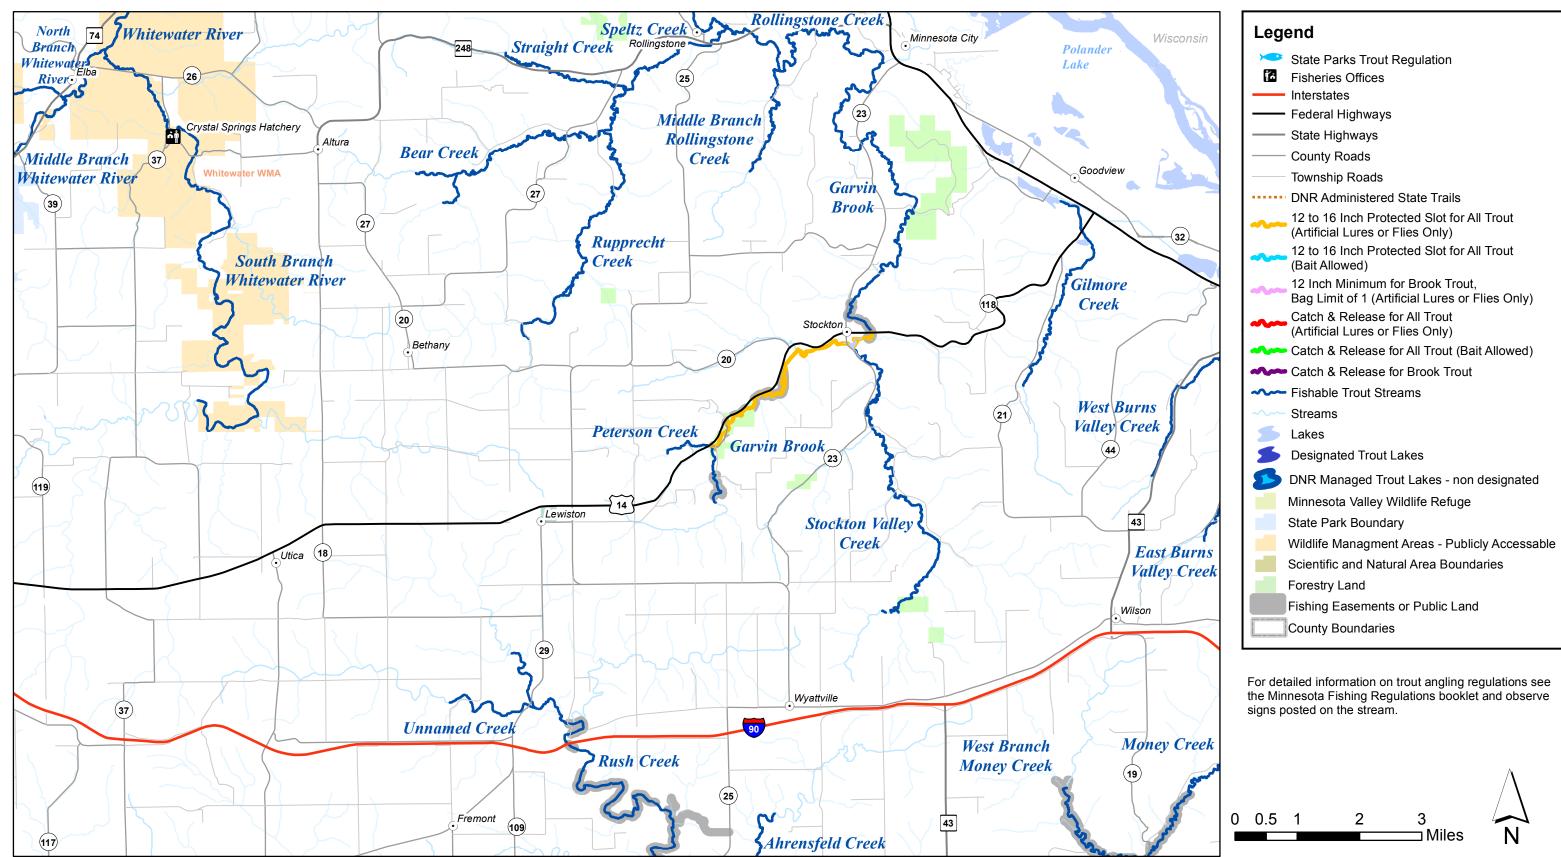

#### Disclaimer Notice

The maps in this booklet are meant to be a guide to locating trout streams in southern Minnesota. The maps are for general reference only. For detailed information on angling regulations see the Minnesota Fishing Regulations booklet and observe signs posted on the stream. Periodic updates to this booklet will be available on the DNR Web site at www.mndnr.gov.

#### **How to Read These Maps**

The Minnesota Department of Natural Resources (DNR) has published this set of maps to help anglers locate trout fishing opportunities and angler access points in southern and central Minnesota. These maps use different colors to show angling regulations for 2015 and identify areas with public fishing in state parks, state forests, wildlife management areas, and streamside fishing easements. A permit is required to park a vehicle within a state park. No special permits are required to enter wildlife management areas, aquatic management areas or state forest lands. Please use designated parking areas where available.

#### **Fishing Easements**

In cooperation with willing landowners, the DNR has established over 250 miles of public fishing easements along trout streams in southern and central Minnesota. These easements are perpetual and transfer on the title if the property is sold. Streamside easements are marked in light gray on the maps. Signs along the streamside mark many easements. However, signs are sometimes missing, so anglers should use these maps to be sure they are on an easement. Hunting, other recreational activities, and dogs are not permitted in state angling easement areas without the landowner's permission.