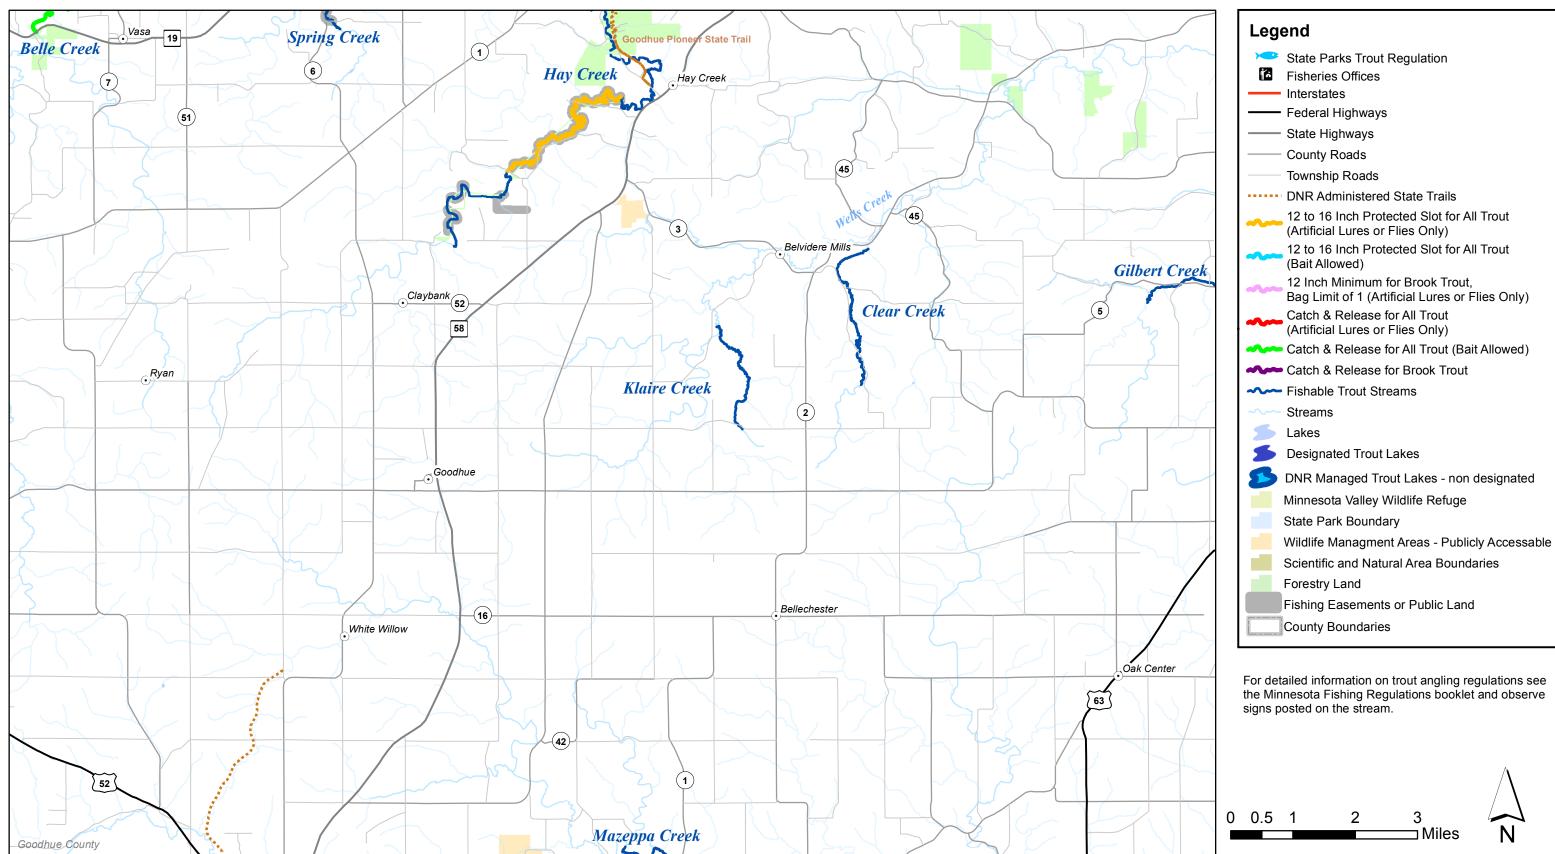

#### **How to Read These Maps**

The Minnesota Department of Natural Resources (DNR) has published this set of maps to help anglers locate trout fishing opportunities and angler access points in southern and central Minnesota. These maps use different colors to show angling regulations for 2015 and identify areas with public fishing in state parks, state forests, wildlife management areas, and streamside fishing easements. A permit is required to park a vehicle within a state park. No special permits are required to enter wildlife management areas, aquatic management areas or state forest lands. Please use designated parking areas where available.

#### **Fishing Easements**

In cooperation with willing landowners, the DNR has established over 250 miles of public fishing easements along trout streams in southern and central Minnesota. These easements are perpetual and transfer on the title if the property is sold. Streamside easements are marked in light gray on the maps. Signs along the streamside mark many easements. However, signs are sometimes missing, so anglers should use these maps to be sure they are on an easement. Hunting, other recreational activities, and dogs are not permitted in state angling easement areas without the landowner's permission.

#### For each stream and lake listed the following information is provided:

- Area Office indicates which DNR Fisheries office manages the stream resource. Feel free to contact an office if you would like additional information. An index of Area Fisheries offices is located on the inside front cover of this booklet.
- The map number refers to which map(s) the stream or lake is on.
- The species refers to the trout species present in the stream or lake. Some streams are not actively managed (NAM). BNT = Brown Trout, BKT = Brook Trout, RBT = Rainbow Trout
- Fishing easements present indicate to you which streams have at least some public fishing access.

For detailed information on trout angling regulations see the Minnesota Fishing Regulations booklet and observe signs posted on the stream.

For detailed information on trout angling regulations see the Minnesota Fishing Regulations booklet and observe signs posted on the stream.