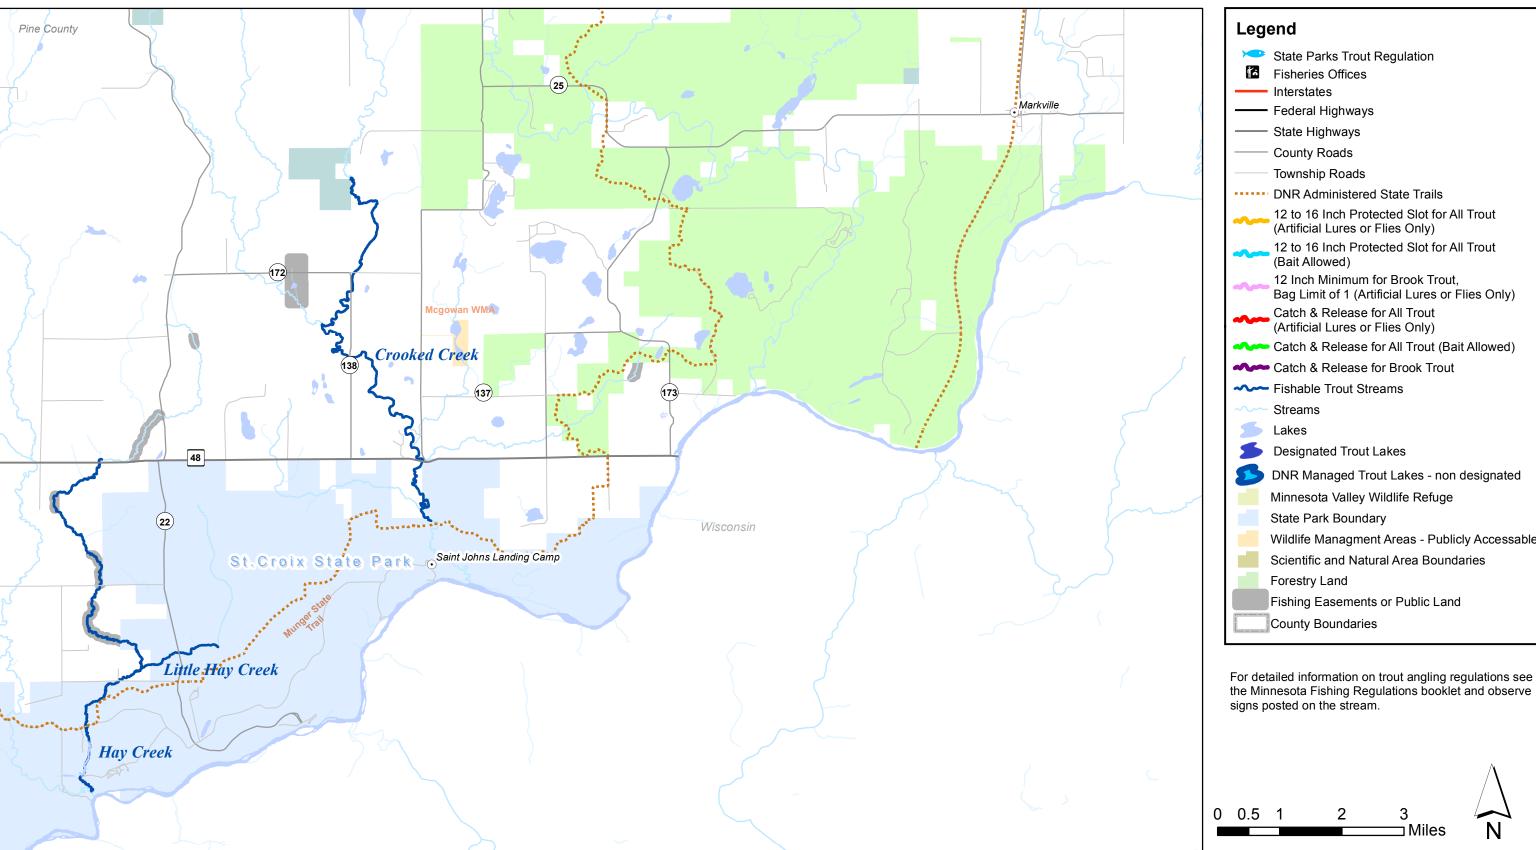

#### Disclaimer Notice

The maps in this booklet are meant to be a guide to locating trout streams in southern Minnesota. The maps are for general reference only. For detailed information on angling regulations see the Minnesota Fishing Regulations booklet and observe signs posted on the stream. Periodic updates to this booklet will be available on the DNR Web site at www.mndnr.gov.

#### **How to Read These Maps**

The Minnesota Department of Natural Resources (DNR) has published this set of maps to help anglers locate trout fishing opportunities and angler access points in southern and central Minnesota. These maps use different colors to show angling regulations for 2015 and identify areas with public fishing in state parks, state forests, wildlife management areas, and streamside fishing easements. A permit is required to park a vehicle within a state park. No special permits are required to enter wildlife management areas, aquatic management areas or state forest lands. Please use designated parking areas where available.

#### **Fishing Easements**

In cooperation with willing landowners, the DNR has established over 250 miles of public fishing easements along trout streams in southern and central Minnesota. These easements are perpetual and transfer on the title if the property is sold. Streamside easements are marked in light gray on the maps. Signs along the streamside mark many easements. However, signs are sometimes missing, so anglers should use these maps to be sure they are on an easement. Hunting, other recreational activities, and dogs are not permitted in state angling easement areas without the landowner's permission.

#### For each stream and lake listed the following information is provided:

- Area Office indicates which DNR Fisheries office manages the stream resource. Feel free to contact an office if you would like additional information. An index of Area Fisheries offices is located on the inside front cover of this booklet.
- The map number refers to which map(s) the stream or lake is on.
- The species refers to the trout species present in the stream or lake. Some streams are not actively managed (NAM). BNT = Brown Trout, BKT = Brook Trout, RBT = Rainbow Trout
- Fishing easements present indicate to you which streams have at least some public fishing access.