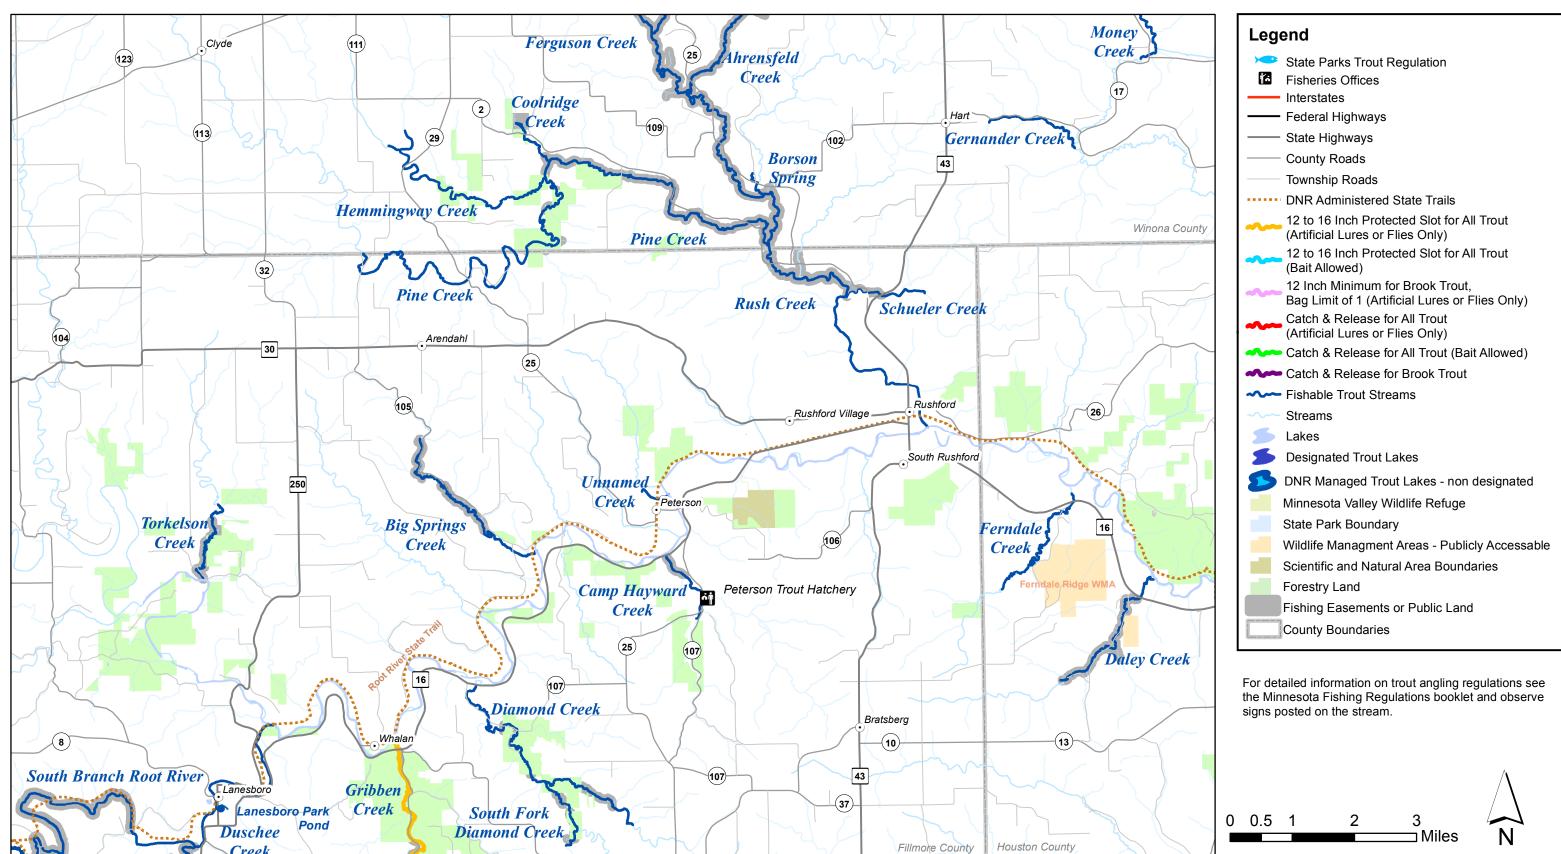

#### **How to Read These Maps**

The Minnesota Department of Natural Resources (DNR) has published this set of maps to help anglers locate trout fishing opportunities and angler access points in southern and central Minnesota. These maps use different colors to show angling regulations for 2015 and identify areas with public fishing in state parks, state forests, wildlife management areas, and streamside fishing easements. A permit is required to park a vehicle within a state park. No special permits are required to enter wildlife management areas, aquatic management areas or state forest lands. Please use designated parking areas where available.

#### **Fishing Easements**

In cooperation with willing landowners, the DNR has established over 250 miles of public fishing easements along trout streams in southern and central Minnesota. These easements are perpetual and transfer on the title if the property is sold. Streamside easements are marked in light gray on the maps. Signs along the streamside mark many easements. However, signs are sometimes missing, so anglers should use these maps to be sure they are on an easement. Hunting, other recreational activities, and dogs are not permitted in state angling easement areas without the landowner's permission.

#### For each stream and lake listed the following information is provided:

- Area Office indicates which DNR Fisheries office manages the stream resource. Feel free to contact an office if you would like additional information. An index of Area Fisheries offices is located on the inside front cover of this booklet.
- The map number refers to which map(s) the stream or lake is on.
- The species refers to the trout species present in the stream or lake. Some streams are not actively managed (NAM). BNT = Brown Trout, BKT = Brook Trout, RBT = Rainbow Trout
- Fishing easements present indicate to you which streams have at least some public fishing access.

For detailed information on trout angling regulations see the Minnesota Fishing Regulations booklet and observe signs posted on the stream.

For detailed information on trout angling regulations see the Minnesota Fishing Regulations booklet and observe signs posted on the stream.