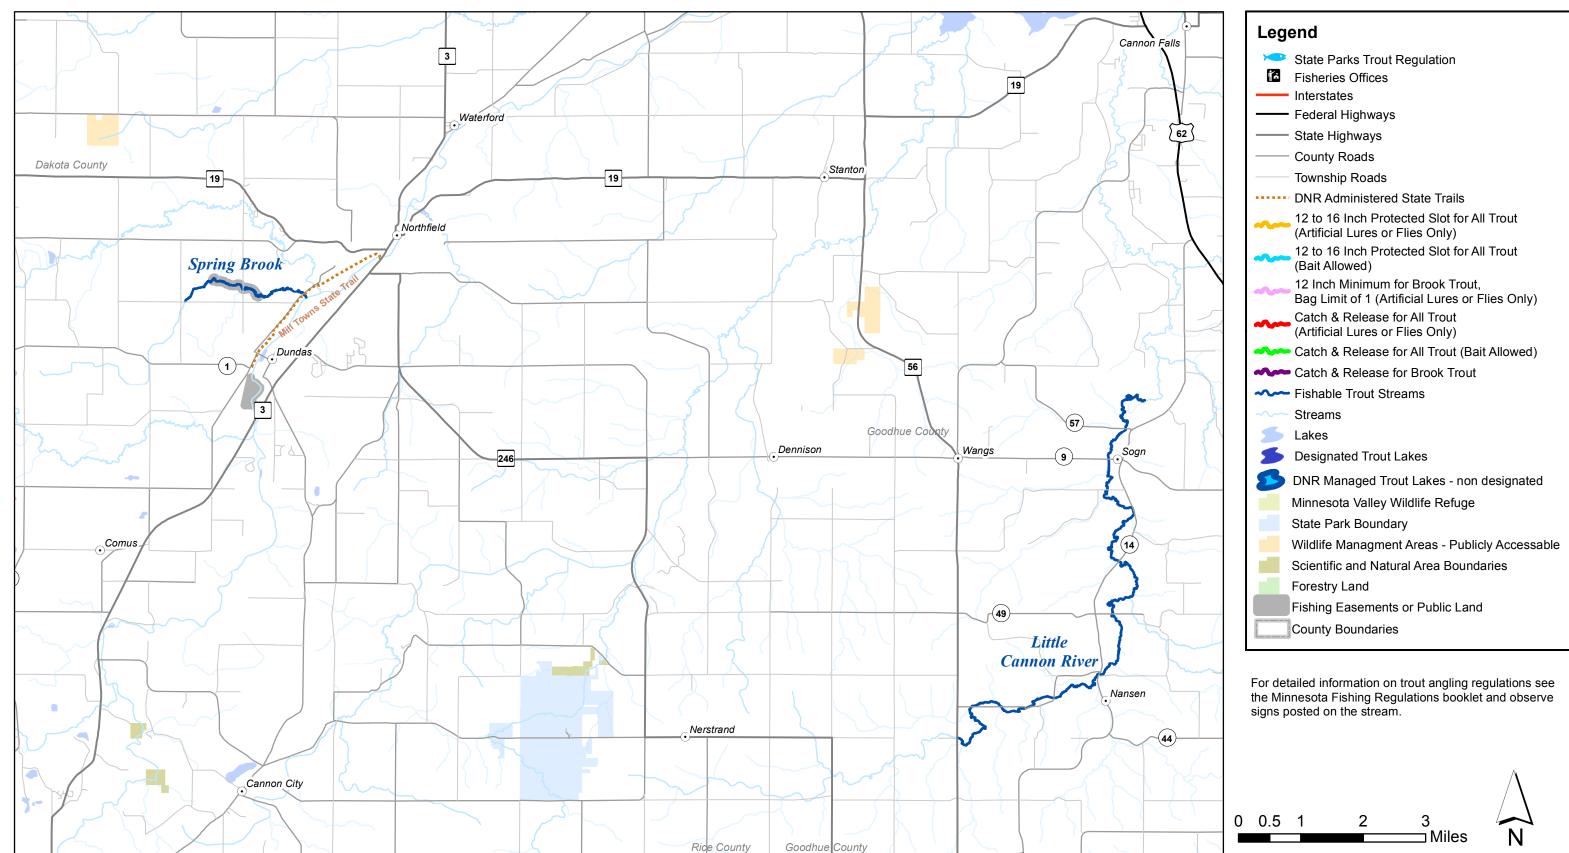

#### **How to Read These Maps**

The Minnesota Department of Natural Resources (DNR) has published this set of maps to help anglers locate trout fishing opportunities and angler access points in southern and central Minnesota. These maps use different colors to show angling regulations for 2015 and identify areas with public fishing in state parks, state forests, wildlife management areas, and streamside fishing easements. A permit is required to park a vehicle within a state park. No special permits are required to enter wildlife management areas, aquatic management areas or state forest lands. Please use designated parking areas where available.

#### **Fishing Easements**

In cooperation with willing landowners, the DNR has established over 250 miles of public fishing easements along trout streams in southern and central Minnesota. These easements are perpetual and transfer on the title if the property is sold. Streamside easements are marked in light gray on the maps. Signs along the streamside mark many easements. However, signs are sometimes missing, so anglers should use these maps to be sure they are on an easement. Hunting, other recreational activities, and dogs are not permitted in state angling easement areas without the landowner's permission.

#### For each stream and lake listed the following information is provided:

- Area Office indicates which DNR Fisheries office manages the stream resource. Feel free to contact an office if you would like additional information. An index of Area Fisheries offices is located on the inside front cover of this booklet.
- The map number refers to which map(s) the stream or lake is on.
- The species refers to the trout species present in the stream or lake. Some streams are not actively managed (NAM). BNT = Brown Trout, BKT = Brook Trout, RBT = Rainbow Trout
- Fishing easements present indicate to you which streams have at least some public fishing access.

For detailed information on trout angling regulations see the Minnesota Fishing Regulations booklet and observe signs posted on the stream.

For detailed information on trout angling regulations see the Minnesota Fishing Regulations booklet and observe signs posted on the stream.