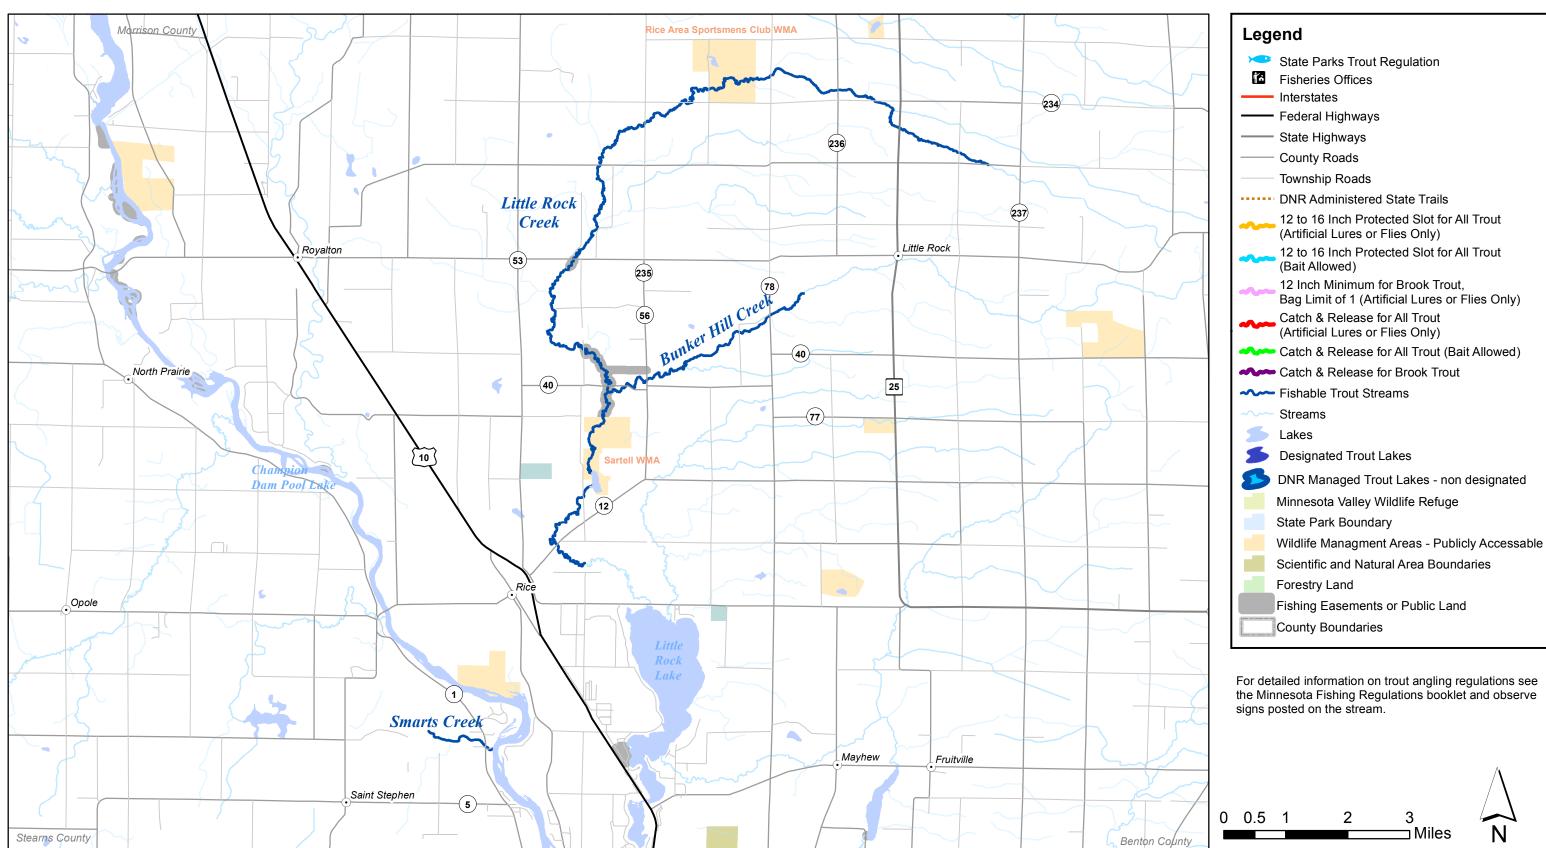

| Area Office  | Stream Name                  | Map<br>Number |               | Fishing<br>easements<br>present | Area Office  |                              | Map<br>Number | Species     | Fishing easements present |
|--------------|------------------------------|---------------|---------------|---------------------------------|--------------|------------------------------|---------------|-------------|---------------------------|
| Lanesboro    | Ahrensfeld Creek             | 5,8           | BKT, BNT      | Yes                             | Hutchinson   | Fort Ridgely Creek           | 28            | BNT, RBT    | Yes                       |
| West Metro   | Assumption Creek             | 17            | NAM           | Yes                             | Lanesboro    | Frego Creek                  | 2             | BNT         | No                        |
| Lanesboro    | Badger Creek                 | 3,6           | BKT, BNT      | Yes                             | Lanesboro    | Garvin Brook                 | 8             | BKT, BNT    | Yes                       |
| Lanesboro    | Ball Park Tributary          | 3             | BNT           | Yes                             | Lanesboro    | Gernander Creek              | 5             | BKT, BINT   | No                        |
| Lanesboro    | Bear Creek (Winona Co.)      |               | BKT, BNT      | No                              | Lake City    | Gilbert Creek                | 13,14         | BKT, BNT    | Yes                       |
|              |                              | 8             |               |                                 | -            | Gilmore Creek                | ,             |             |                           |
| Lanesboro    | Beaver Creek (Houston Co.)   |               | BNT, RBT      | Yes                             | Lanesboro    |                              | 8             | BNT         | No                        |
| Lanesboro    | Beaver Creek (Winona Co.)    | 11            | BNT           | Yes                             | Lanesboro    | Girl Scout Camp Creek        | 2             | BKT         | No                        |
| Lanesboro    | Bee Creek                    | 3             | BKT, BNT      | Yes                             | Lanesboro    | Goetzinger Tributary         | 3             | BKT, BNT    | No                        |
| Lake City    | Belle Creek                  | 13,16         |               | Yes                             | Lake City    | Gorman Creek                 | 11            | BKT, BNT    | No                        |
| Lanesboro    | Burg Creek                   | 3             | BNT           | No                              | Lanesboro    | Gribben Creek                | 2,5           | BKT, BNT    | Yes                       |
| Lanesboro    | Big Springs Creek            | 5             | BKT, BNT      | Yes                             | Lanesboro    | Hallum Creek                 | 2             | BKT         | No                        |
| East Metro   | Black Dog Creek              | 17            | NAM           | Yes                             | Lanesboro    | Hamilton Creek               | 4             | BNT         | No                        |
| Lanesboro    | Borson Spring                | 5             | BNT, BKT      | No                              | Lake City    | Hammond Creek                | 10            | BKT, BNT    | No                        |
| Montrose     | Briggs Creek                 | 22            | NAM           | No                              | Montrose     | Hanson Brook                 | 20            | NAM         | Yes                       |
| East Metro   | Brown's Creek                | 18            | BNT           | Yes                             | Lake City    | Hay Creek (Goodhue Co.)      | 13,16         | BNT         | Yes                       |
| Lanesboro    | Brush Valley Creek           | 6             | BNT           | No                              | Hinckley     | Hay Creek (Pine Co.)         | 25            | BKT         | Yes                       |
| Lake City    | Bullard Creek                | 16            | BKT           | Yes                             | Lanesboro    | Hemmingway Creek             | 5             | BKT, BNT    | Yes                       |
| Little Falls | Bunker Hill Creek            | 23            | BKT, BNT      | No                              | Montrose     | Johnson Creek                | 21            | BNT         | No                        |
| Lanesboro    | Butterfield Creek            | 6             | BKT, BNT      | No                              | Lanesboro    | Kedron Creek                 | 4             | BNT         | Yes                       |
| Lanesboro    | Camp Creek                   | 1             | BNT, RBT      | Yes                             | East Metro   | Kennaley's Creek             | 17            | NAM         | Yes                       |
| Lanesboro    | Camp Hayward Creek           | 5             | BKT, BNT      | Yes                             | Lanesboro    | Kinney Creek                 | 4,7           | BNT         | No                        |
| Lanesboro    | Campbell Creek               | 6             | BKT           | No                              | Montrose     | Kinzer Creek                 | 21            | NAM         | No                        |
| Lanesboro    | Canfield Creek               | 1             | BNT           | Yes                             | Lake City    | Klaire Creek (Goodhue Co.)   | 13            | BKT         | No                        |
| Lanesboro    | Cedar Valley Creek           | 9             | BKT, BNT      | Yes                             | Lanesboro    | Lanesboro Park Pond          | 5             | RBT         | Yes                       |
| Lanesboro    | Chickentown Creek            | 2             | BKT           | No                              | Lanesboro    | Larson Creek (Houston Co.)   | 3             | BKT, BNT    | Yes                       |
| Lake City    | Clear Creek                  | 13            | BKT           | No                              | Little Falls | Larson Creek (Todd Co.)      | 24            | NAM         | No                        |
| Lake City    | Cold Spring Brook            | 10            | BKT, BNT      | Yes                             | Hinckley     | Lawrence Creek               | 19            | BKT, BNT    | No                        |
| Montrose     | Cold Springs Creek           | 21            | BKT, BIVI     | No                              | Lake City    | Little Cannon River          | 12            | BNT, RBT    | No                        |
| Lanesboro    | Coolridge Creek              | 5             | BKT, BNT      | Yes                             | Hinckley     | Little Hay Creek             | 25            | BKT         | Yes                       |
| Lanesboro    | Corey Creek                  | 6,9           | BKT, BINT     | No                              | Lanesboro    | Little Jordan Creek          | 4             | BKT, BNT    | Yes                       |
| Lanesboro    | Crooked Creek (Houston Co.   |               | BKT, BNT, RBT |                                 | Lanesboro    | Little Pickwick Creek        | 9             | BKT, BNT    |                           |
|              |                              |               |               |                                 |              |                              |               |             | Yes                       |
| Hinckley     | Crooked Creek (Pine Co.)     | 25            | BNT, RBT      | Yes                             | Little Falls | Little Rock Creek            | 23            | BKT, BNT    | Yes                       |
| Lanesboro    | Crystal Creek (Fillmore Co.) | 1             | BNT           | No                              | Little Falls | Little Sauk Creek            | 24            | NAM         | No                        |
| Lanesboro    | Crystal Creek (Houston Co.)  | 6<br>9        | BKT, BNT      | Yes                             | Lanesboro    | Logan Creek                  | 7             | BNT         | Yes                       |
| Lanesboro    | Dakota Creek                 | 3             | BKT, BNT      | No                              | Lake City    | Long Creek                   | 10            | BNT         | Yes                       |
| Lanesboro    | Daley Creek                  | 5             | BKT, BNT      | Yes                             | Lanesboro    | Looney Creek                 | 6             | BKT         | No                        |
| Lanesboro    | Deering Valley Creek         | 11            | BNT           | No                              | Lanesboro    | Lost Creek                   | 4             | BNT         | Yes                       |
| Lanesboro    | Diamond Creek                | 5             | BNT, BKT      | Yes                             | Montrose     | Luxemburg Creek              | 21            | BNT         | Yes                       |
| Little Falls | Duel Creek                   | 24            | NAM           | No                              | Lanesboro    | Lynch Creek                  | 4             | BKT, BNT    | Yes                       |
| Lanesboro    | Duschee Creek                | 2,5           | BKT, BNT, RBT |                                 | Lanesboro    | Mahoods Creek                | 4             | BNT         | Yes                       |
| West Metro   | Eagle Creek                  | 17            | BNT           | Yes                             | Lanesboro    | Maple Creek                  | 2             | BKT         | Yes                       |
| Lanesboro    | East Beaver Creek            | 3             | BKT, BNT      | Yes                             | Lake City    | Mazeppa Creek                |               | BNT         | Yes                       |
| Lanesboro    | East Burns Valley Creek      | 8,9           | BKT, BNT      | Yes                             | Lanesboro    | Middle Br. Rollingstone Cree | k 8           | BNT         | No                        |
| Lake City    | East Indian Creek            | 11            | BKT, BNT      | Yes                             | Lanesboro    | Middle Branch Root River     | 4             | BNT         | No                        |
| Lanesboro    | Eitzen Creek                 | 3             | BKT, BNT      | No                              | Lanesboro    | Middle Br. Whitewater River  | 7,8           | BKT, BNT, F | RBT Yes                   |
| Lanesboro    | Etna Creek                   | 1             | BNT           | Yes                             | Lake City    | Middle Creek                 | 10            | BKT, BNT    | Yes                       |
| Montrose     | Fairhaven Creek              | 20            | BKT           | No                              | Lanesboro    | Mill Creek                   | 4             | BNT, RBT    | Yes                       |
| Lanesboro    | Ferguson Creek               | 5             | BKT, BNT      | Yes                             | Lake City    | Miller Creek                 | 14            | BNT         | Yes                       |
| Lanesboro    | Ferndale Creek               | 5             | BKT, BNT      | No                              | Lanesboro    | Miller Valley Creek          | 9             | BKT         | Yes                       |
| Lanesboro    | Forestville Creek            | 1             | BNT           | Yes                             | Lanesboro    | Money Creek                  | 5,8,9         | BNT         | Yes                       |
|              |                              |               |               |                                 |              | •                            | ,-,-          |             | -                         |

For detailed information on trout angling regulations see the Minnesota Fishing Regulations booklet and observe signs posted on the stream.

For detailed information on trout angling regulations see the Minnesota Fishing Regulations booklet and observe signs posted on the stream.