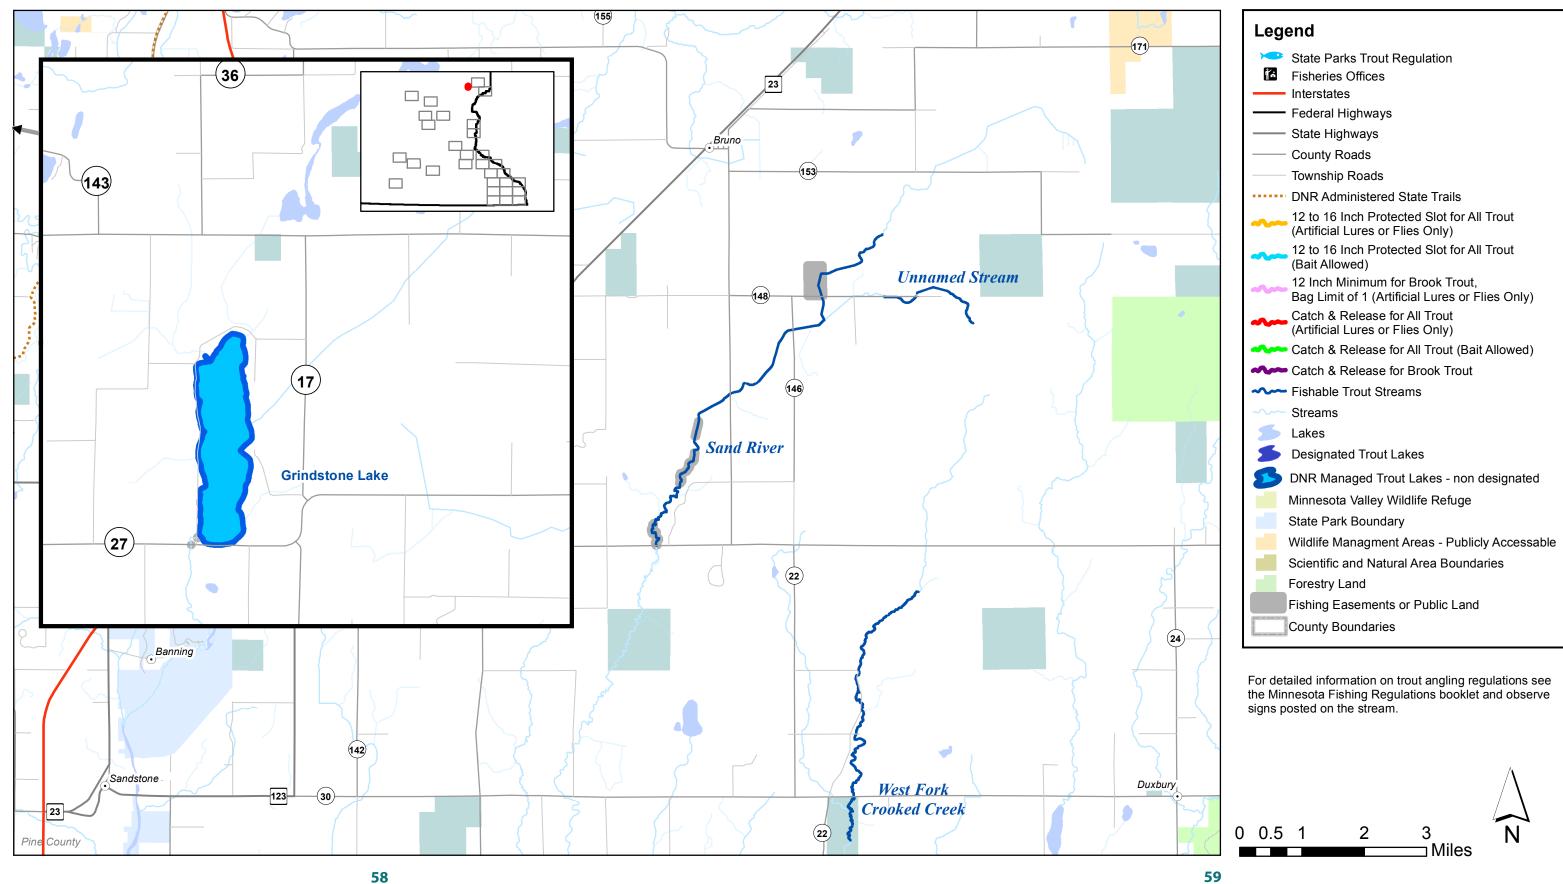

26

For detailed information on trout angling regulations see the Minnesota Fishing Regulations booklet and observe signs posted on the stream.

For detailed information on trout angling regulations see the Minnesota Fishing Regulations booklet and observe signs posted on the stream.

| Area Office  | Stream Name                  | Map<br>Number |               | Fishing<br>easements<br>present | Area Office  |                              | Map<br>Number | Species     | Fishing easements present |
|--------------|------------------------------|---------------|---------------|---------------------------------|--------------|------------------------------|---------------|-------------|---------------------------|
| Lanesboro    | Ahrensfeld Creek             | 5,8           | BKT, BNT      | Yes                             | Hutchinson   | Fort Ridgely Creek           | 28            | BNT, RBT    | Yes                       |
| West Metro   | Assumption Creek             | 17            | NAM           | Yes                             | Lanesboro    | Frego Creek                  | 2             | BNT         | No                        |
| Lanesboro    | Badger Creek                 | 3,6           | BKT, BNT      | Yes                             | Lanesboro    | Garvin Brook                 | 8             | BKT, BNT    | Yes                       |
| Lanesboro    | Ball Park Tributary          | 3             | BNT           | Yes                             | Lanesboro    | Gernander Creek              | 5             | BKT, BINT   | No                        |
| Lanesboro    | Bear Creek (Winona Co.)      |               | BKT, BNT      | No                              | Lake City    | Gilbert Creek                | 13,14         | BKT, BNT    | Yes                       |
|              |                              | 8             |               |                                 | -            | Gilmore Creek                | ,             |             |                           |
| Lanesboro    | Beaver Creek (Houston Co.)   |               | BNT, RBT      | Yes                             | Lanesboro    |                              | 8             | BNT         | No                        |
| Lanesboro    | Beaver Creek (Winona Co.)    | 11            | BNT           | Yes                             | Lanesboro    | Girl Scout Camp Creek        | 2             | BKT         | No                        |
| Lanesboro    | Bee Creek                    | 3             | BKT, BNT      | Yes                             | Lanesboro    | Goetzinger Tributary         | 3             | BKT, BNT    | No                        |
| Lake City    | Belle Creek                  | 13,16         |               | Yes                             | Lake City    | Gorman Creek                 | 11            | BKT, BNT    | No                        |
| Lanesboro    | Burg Creek                   | 3             | BNT           | No                              | Lanesboro    | Gribben Creek                | 2,5           | BKT, BNT    | Yes                       |
| Lanesboro    | Big Springs Creek            | 5             | BKT, BNT      | Yes                             | Lanesboro    | Hallum Creek                 | 2             | BKT         | No                        |
| East Metro   | Black Dog Creek              | 17            | NAM           | Yes                             | Lanesboro    | Hamilton Creek               | 4             | BNT         | No                        |
| Lanesboro    | Borson Spring                | 5             | BNT, BKT      | No                              | Lake City    | Hammond Creek                | 10            | BKT, BNT    | No                        |
| Montrose     | Briggs Creek                 | 22            | NAM           | No                              | Montrose     | Hanson Brook                 | 20            | NAM         | Yes                       |
| East Metro   | Brown's Creek                | 18            | BNT           | Yes                             | Lake City    | Hay Creek (Goodhue Co.)      | 13,16         | BNT         | Yes                       |
| Lanesboro    | Brush Valley Creek           | 6             | BNT           | No                              | Hinckley     | Hay Creek (Pine Co.)         | 25            | BKT         | Yes                       |
| Lake City    | Bullard Creek                | 16            | BKT           | Yes                             | Lanesboro    | Hemmingway Creek             | 5             | BKT, BNT    | Yes                       |
| Little Falls | Bunker Hill Creek            | 23            | BKT, BNT      | No                              | Montrose     | Johnson Creek                | 21            | BNT         | No                        |
| Lanesboro    | Butterfield Creek            | 6             | BKT, BNT      | No                              | Lanesboro    | Kedron Creek                 | 4             | BNT         | Yes                       |
| Lanesboro    | Camp Creek                   | 1             | BNT, RBT      | Yes                             | East Metro   | Kennaley's Creek             | 17            | NAM         | Yes                       |
| Lanesboro    | Camp Hayward Creek           | 5             | BKT, BNT      | Yes                             | Lanesboro    | Kinney Creek                 | 4,7           | BNT         | No                        |
| Lanesboro    | Campbell Creek               | 6             | BKT           | No                              | Montrose     | Kinzer Creek                 | 21            | NAM         | No                        |
| Lanesboro    | Canfield Creek               | 1             | BNT           | Yes                             | Lake City    | Klaire Creek (Goodhue Co.)   | 13            | BKT         | No                        |
| Lanesboro    | Cedar Valley Creek           | 9             | BKT, BNT      | Yes                             | Lanesboro    | Lanesboro Park Pond          | 5             | RBT         | Yes                       |
| Lanesboro    | Chickentown Creek            | 2             | BKT           | No                              | Lanesboro    | Larson Creek (Houston Co.)   | 3             | BKT, BNT    | Yes                       |
| Lake City    | Clear Creek                  | 13            | BKT           | No                              | Little Falls | Larson Creek (Todd Co.)      | 24            | NAM         | No                        |
| Lake City    | Cold Spring Brook            | 10            | BKT, BNT      | Yes                             | Hinckley     | Lawrence Creek               | 19            | BKT, BNT    | No                        |
| Montrose     | Cold Springs Creek           | 21            | BKT, BIVI     | No                              | Lake City    | Little Cannon River          | 12            | BNT, RBT    | No                        |
| Lanesboro    | Coolridge Creek              | 5             | BKT, BNT      | Yes                             | Hinckley     | Little Hay Creek             | 25            | BKT         | Yes                       |
| Lanesboro    | Corey Creek                  | 6,9           | BKT, BINT     | No                              | Lanesboro    | Little Jordan Creek          | 4             | BKT, BNT    | Yes                       |
| Lanesboro    | Crooked Creek (Houston Co.   |               | BKT, BNT, RBT |                                 | Lanesboro    | Little Pickwick Creek        | 9             | BKT, BNT    |                           |
|              |                              |               |               |                                 |              |                              |               |             | Yes                       |
| Hinckley     | Crooked Creek (Pine Co.)     | 25            | BNT, RBT      | Yes                             | Little Falls | Little Rock Creek            | 23            | BKT, BNT    | Yes                       |
| Lanesboro    | Crystal Creek (Fillmore Co.) | 1             | BNT           | No                              | Little Falls | Little Sauk Creek            | 24            | NAM         | No                        |
| Lanesboro    | Crystal Creek (Houston Co.)  | 6<br>9        | BKT, BNT      | Yes                             | Lanesboro    | Logan Creek                  | 7             | BNT         | Yes                       |
| Lanesboro    | Dakota Creek                 | 3             | BKT, BNT      | No                              | Lake City    | Long Creek                   | 10            | BNT         | Yes                       |
| Lanesboro    | Daley Creek                  | 5             | BKT, BNT      | Yes                             | Lanesboro    | Looney Creek                 | 6             | BKT         | No                        |
| Lanesboro    | Deering Valley Creek         | 11            | BNT           | No                              | Lanesboro    | Lost Creek                   | 4             | BNT         | Yes                       |
| Lanesboro    | Diamond Creek                | 5             | BNT, BKT      | Yes                             | Montrose     | Luxemburg Creek              | 21            | BNT         | Yes                       |
| Little Falls | Duel Creek                   | 24            | NAM           | No                              | Lanesboro    | Lynch Creek                  | 4             | BKT, BNT    | Yes                       |
| Lanesboro    | Duschee Creek                | 2,5           | BKT, BNT, RBT |                                 | Lanesboro    | Mahoods Creek                | 4             | BNT         | Yes                       |
| West Metro   | Eagle Creek                  | 17            | BNT           | Yes                             | Lanesboro    | Maple Creek                  | 2             | BKT         | Yes                       |
| Lanesboro    | East Beaver Creek            | 3             | BKT, BNT      | Yes                             | Lake City    | Mazeppa Creek                |               | BNT         | Yes                       |
| Lanesboro    | East Burns Valley Creek      | 8,9           | BKT, BNT      | Yes                             | Lanesboro    | Middle Br. Rollingstone Cree | k 8           | BNT         | No                        |
| Lake City    | East Indian Creek            | 11            | BKT, BNT      | Yes                             | Lanesboro    | Middle Branch Root River     | 4             | BNT         | No                        |
| Lanesboro    | Eitzen Creek                 | 3             | BKT, BNT      | No                              | Lanesboro    | Middle Br. Whitewater River  | 7,8           | BKT, BNT, F | RBT Yes                   |
| Lanesboro    | Etna Creek                   | 1             | BNT           | Yes                             | Lake City    | Middle Creek                 | 10            | BKT, BNT    | Yes                       |
| Montrose     | Fairhaven Creek              | 20            | BKT           | No                              | Lanesboro    | Mill Creek                   | 4             | BNT, RBT    | Yes                       |
| Lanesboro    | Ferguson Creek               | 5             | BKT, BNT      | Yes                             | Lake City    | Miller Creek                 | 14            | BNT         | Yes                       |
| Lanesboro    | Ferndale Creek               | 5             | BKT, BNT      | No                              | Lanesboro    | Miller Valley Creek          | 9             | BKT         | Yes                       |
| Lanesboro    | Forestville Creek            | 1             | BNT           | Yes                             | Lanesboro    | Money Creek                  | 5,8,9         | BNT         | Yes                       |
|              |                              |               |               |                                 |              | •                            | ,-,-          |             | -                         |

|                        |                                         | Мар          |                 | Fishing<br>easements |                          | N                                                        | 1ap    |                 | Fishing<br>easements |
|------------------------|-----------------------------------------|--------------|-----------------|----------------------|--------------------------|----------------------------------------------------------|--------|-----------------|----------------------|
| Area Office            |                                         | Number       |                 | resent               | Area Office              |                                                          | lumber |                 | oresent              |
| Little Fall            | •                                       | 24           | NAM             | No                   | Lanesboro                | Trib 10 to Whitewater River                              | 11     | BNT, BKT        | Yes                  |
| Lanesbor               |                                         | 2            | BKT, BNT        | No                   | Lanesboro                | Tributary 5 to Crooked Creek                             |        | BNT             | No                   |
| Lanesbor               |                                         | 3            | BKT, BNT        | No                   | Lake City                | Trout Brook                                              | 15     | BKT, BNT        | Yes                  |
| Lanesbor               | •                                       | 2            | BKT, BNT        | Yes                  | Lake City                | Trout Brook Creek                                        | 14     | BKT             | No                   |
| Lanesbor<br>Lake City  |                                         | 7,8,10<br>10 | BNT, RBT<br>BNT | Yes<br>No            | Lanesboro<br>Lanesboro   | Trout Run Creek Trout Run Creek (Whitewater              | 4      | BNT<br>BKT, BNT | Yes<br>Yes           |
| East Met               |                                         | 19           | BKT             | Yes                  | Lanesboro                | Trout Valley Creek                                       | 11     | BKT, BNT        | Yes                  |
| Waterville             |                                         | 29           | BNT, RBT        | Yes                  | Lanesboro                | Unnamed Creek (Fillmore Co.                              |        | BKT, BNT        | No                   |
| Lanesbor               |                                         | 1,2          | BNT             | No                   | Lanesboro                | Unnamed Creek (Fillmore Co.                              | •      | BKT, BNT        | Yes                  |
| Lanesbor               | •                                       | 8            | BKT, BNT        | No                   | Lanesboro                | Unnamed Creek (Fillmore Co.                              | ,      | BNT             | No                   |
| Lanesbor               |                                         | 9            | BKT, BNT        | Yes                  | Lanesboro                | Unnamed Creek (Houston Co                                | ,      | BNT             | No                   |
| Lanesbor               |                                         | 5            | BNT, BKT        | Yes                  | Lanesboro                | Unnamed Creek (Houston Co                                | ,      | BNT             | No                   |
| Lake City              | · · · · · · · · · · · · · · · · · · ·   | 15           | BKT, BNT        | No                   | Lanesboro                | Unnamed Creek (Winona Co.)                               | ,      | BNT             | No                   |
| Lanesbor               |                                         | 6,9          | BKT, BNT        | Yes                  | Lanesboro                | Unnamed Creek (Winona Co.)                               | 8      | BNT             | No                   |
| Lanesbor               | o Pleasant Valley Creek                 | 9            | BKT, BNT        | Yes                  | Hinckley                 | Unnamed Stream (Chisago C                                | o.) 19 | BKT             | No                   |
| Hutchinso              | on Ramsey Creek                         | 28           | BNT, RBT        | Yes                  | Hinckley                 | Unnamed Stream (Chisago C                                | o.) 19 | BKT             | Yes                  |
| Windom                 | Redwood River                           | 27           | BNT, RBT        | Yes                  | East Metro               | Unnamed Stream (Dakota Co                                | ,      | NAM             | Yes                  |
| Lanesbor               |                                         | 4            | BNT             | No                   | East Metro               | Unnamed Stream (Dakota Co                                | ,      | NAM             | Yes                  |
| Lanesbor               |                                         | 2            | BNT             | Yes                  | Waterville               | Unnamed Stream (LeSueur C                                | ,      | NAM             | Yes                  |
| Montrose               |                                         | 21           | BNT             | No                   | Hinckley                 | Unnamed Stream (Pine Co.)                                | 26     | BKT             | No                   |
| Lanesbor               | 3                                       | 8            | BNT             | No                   | East Metro               | Unnamed Str (Washington Co                               | •      | BKT             | No                   |
| Lanesbor               | -                                       | 6            | BKT, BNT        | No                   | East Metro               | Unnamed Str (Washington Co                               | •      | BKT             | Yes                  |
| Little Fall            |                                         | 24           | BKT             | No                   | East Metro               | Unnamed Str (Washington Co                               | ,      | BKT             | Yes                  |
| Lanesbor               | • • • • • • • • • • • • • • • • • • • • | 8            | BNT<br>DNT DDT  | No                   | East Metro               | Unnamed Str (Washington Co                               | •      | NAM             | No<br>No             |
| Lanesbor<br>Hinckley   | o Rush Creek<br>Sand River              | 5,8<br>26    | BNT, RBT<br>BKT | Yes<br>Yes           | East Metro<br>East Metro | Unnamed Str (Washington Co<br>Unnamed Str (Washington Co | ,      | NAM<br>NAM      | No                   |
| Windom                 | Scheldorf Creek                         | 27           | BNT, RBT        | Yes                  | East Metro               | Valley Branch                                            | 18     | BKT, BNT, RBT   |                      |
| Lanesbor               |                                         | 5            | BKT, BNT        | Yes                  | East Metro               | Valley Creek                                             | 18     | BKT, BNT, RBT   |                      |
| Lake City              |                                         | 14           | BKT             | No                   | East Metro               | Vermillion River                                         | 15     | BNT, RBT        | Yes                  |
| Waterville             |                                         | 29           | BNT             | Yes                  | Lanesboro                | Vesta Creek                                              | 2      | BKT             | No                   |
| Lanesbor               |                                         | 4            | BNT             | No                   | Lanesboro                | Watson Creek                                             | 1,4    | BNT             | No                   |
| Lanesbor               | •                                       | 6            | BKT             | No                   | Lake City                | West Albany Creek                                        | 10,14  |                 | Yes                  |
| Montrose               | Smarts Creek                            | 23           | BKT             | No                   | Lanesboro                | West Beaver Creek                                        | 3      | BKT, BNT        | Yes                  |
| Lake City              | Snake Creek                             | 11           | BKT             | Yes                  | Lanesboro                | West Branch Money Creek                                  | 8      | BNT             | Yes                  |
| Montrose               | Snake River                             | 22           | NAM             | No                   | Lanesboro                | West Burns Valley Creek                                  | 8,9    | BKT, BNT        | Yes                  |
| Lanesbor               |                                         | 1            | BKT             | Yes                  | Hinckley                 | West Fork Crooked Creek                                  | 26     | BKT             | No                   |
| Lanesbor               | o South Branch Root River               | 1,2,5        | BNT, RBT, BKT   | Yes                  | Lake City                | West Indian Creek                                        | 10     | BKT, BNT        | Yes                  |
| East Met               |                                         |              | BNT             | No                   | Lanesboro                | Whitewater River                                         | 8,11   | BNT, RBT        | Yes                  |
| Lanesbor               |                                         |              | BNT, RBT        | Yes                  | Lanesboro                | Wildcat Creek                                            | 3      | BNT             | Yes                  |
| Lanesbor               |                                         | 3            | BKT, BNT        | No                   | Lanesboro                | Willow Creek (Fillmore Co.)                              | 1      | BNT, RBT        | Yes                  |
| Lanesbor               |                                         |              | BKT, BNT        | Yes                  | Montrose                 | Willow Creek (Wright Co.)                                | 20     | BNT             | Yes                  |
| Lanesbor               |                                         | 6            | BKT, BNT        | Yes                  | Lanesboro                | Winnebago Creek                                          | 3      | BNT, RBT        | Yes                  |
| Lanesbor               |                                         | 2            | BNT, RBT, BKT   |                      | Lanesboro                | Wisel Creek                                              | 2      | BNT, RBT        | Yes                  |
| Lanesbor               | -                                       | 2 8 11       | RBT<br>RKT RNT  | Yes                  | Lake City                | Zell Creek                                               | 10     | BKT             | No                   |
| Lanesbor<br>Waterville | •                                       | 8,11<br>12   | BKT, BNT<br>BKT | No<br>Yes            | Table of T               | rout Lakes                                               |        |                 |                      |
| Montrose               |                                         | 20           | NAM             | No No                | Montrose                 | Big Watab Lake                                           | 21     | BNT, RBT,       | Yes                  |
| Hutchins               |                                         | 28           | BNT, RBT        | Yes                  | West Metro               | Christmas Lake                                           | 17     | RBT             | Yes                  |
| Lake City              |                                         |              | BKT, BNT        | Yes                  | West Metro               | Courthouse Lake                                          | 17     | RBT             | Yes                  |
| Lake City              |                                         |              |                 | Yes                  | Lake City                | Foster Arend Pond                                        | 7      | RBT             | Yes                  |
| Lanesbor               |                                         | 1,4          | BNT, RBT        | Yes                  | Hinckley                 | Grindstone Lake                                          | 26     | BNT, LAT, RBT   |                      |
| Lanesbor               |                                         | 8            | BKT, BNT        | No                   | West Metro               | Little Long Lake                                         | 17     | RBT             | Yes                  |
| Lanesbor               |                                         | 6            | BKT, BNT        | No                   | Hutchinson               | Little Mud Lake                                          | 20     | RBT             | Yes                  |
| Lanesbor               |                                         | 8            | BNT             | No                   | Montrose                 | Quarry Park Ponds                                        | 21     | RBT             | Yes                  |
| Lanesbor               | o Sullivan Creek                        | 3,6          | BKT, BNT        | Yes                  | Lake City                | Red Wing Pottery Pond                                    | 16     | RBT             | Yes                  |
| Lanesbor               | o Swede Bottom Creek                    | 6            | BKT             | Yes                  | East Metro               | Square Lake                                              | 18     | RBT             | Yes                  |
| Montrose               |                                         | 20           | BKT             | No                   | East Metro               | Unnamed (Cenaiko) Lake                                   | 18     | BKT, BNT, RBT   | Yes                  |
| Lanesbor               | -                                       | 6            | BKT, BNT        | Yes                  |                          |                                                          |        |                 |                      |
| Lanesbor               | o Torkelson Creek                       | 5            | BKT, BNT        | Yes                  |                          |                                                          |        |                 |                      |