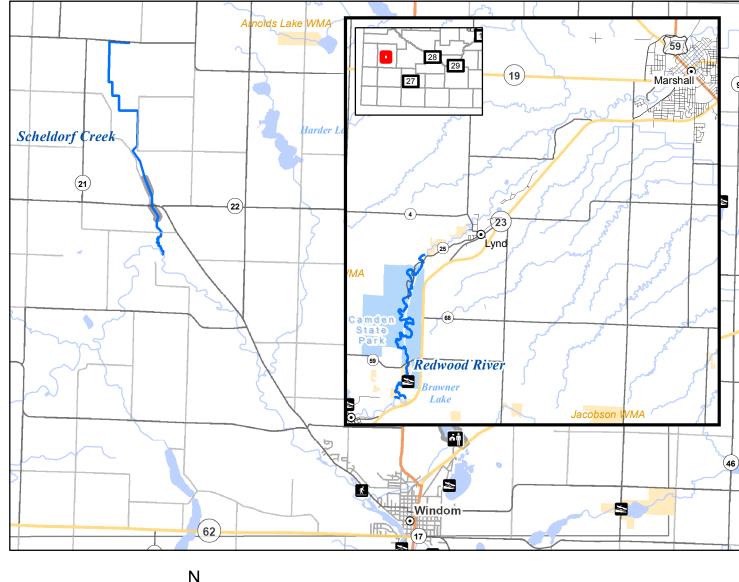

#### **Fishing Easements**

In cooperation with willing landowners, the DNR has established over 250 miles of public fishing easements along trout streams in southern and central Minnesota. These easements are perpetual and transfer on the title if the property is sold. Streamside easements are marked in light gray on the maps. Signs along the streamside mark many easements. However, signs are sometimes missing, so anglers should use these maps to be sure they are on an easement. Hunting, other recreational activities, and dogs are not permitted in state angling easement areas without the landowner's permission.

### SW, Map 27

For detailed information on trout angling regulations see the Minnesota Fishing Regulations booklet and observe signs posted on the stream.