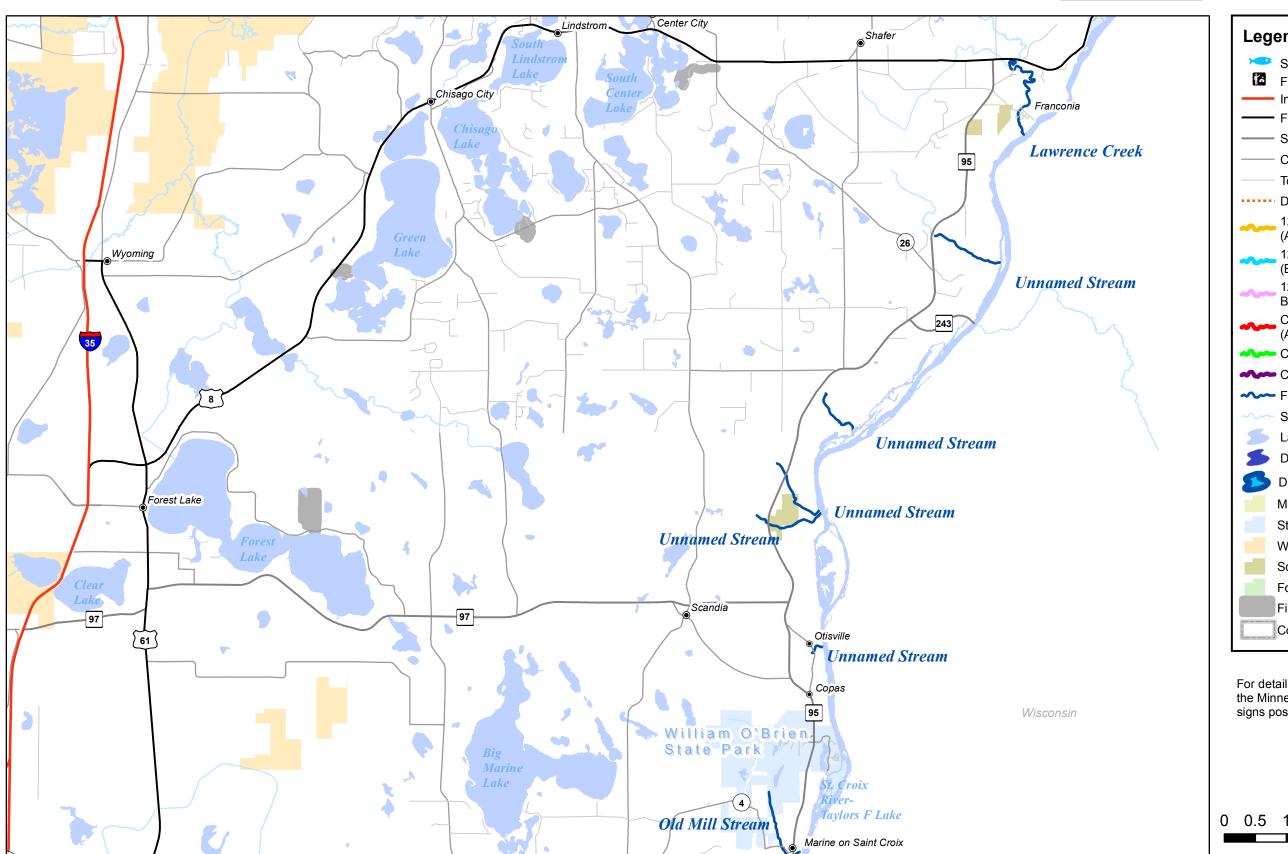

#### Disclaimer Notice

The maps in this booklet are meant to be a guide to locating trout streams in southern Minnesota. The maps are for general reference only. For detailed information on angling regulations see the Minnesota Fishing Regulations booklet and observe signs posted on the stream. Periodic updates to this booklet will be available on the DNR Web site at www.mndnr.gov.

#### **Fishing Easements**

In cooperation with willing landowners, the DNR has established over 250 miles of public fishing easements along trout streams in southern and central Minnesota. These easements are perpetual and transfer on the title if the property is sold. Streamside easements are marked in light gray on the maps. Signs along the streamside mark many easements. However, signs are sometimes missing, so anglers should use these maps to be sure they are on an easement. Hunting, other recreational activities, and dogs are not permitted in state angling easement areas without the landowner's permission.

#### For each stream and lake listed the following information is provided:

- Area Office indicates which DNR Fisheries office manages the stream resource. Feel free to contact an office if you would like additional information. An index of Area Fisheries offices is located on the inside front cover of this booklet.
- The map number refers to which map(s) the stream or lake is on.
- The species refers to the trout species present in the stream or lake. Some streams are not actively managed (NAM). BNT = Brown Trout, BKT = Brook Trout, RBT = Rainbow Trout
- Fishing easements present indicate to you which streams have at least some public fishing access.