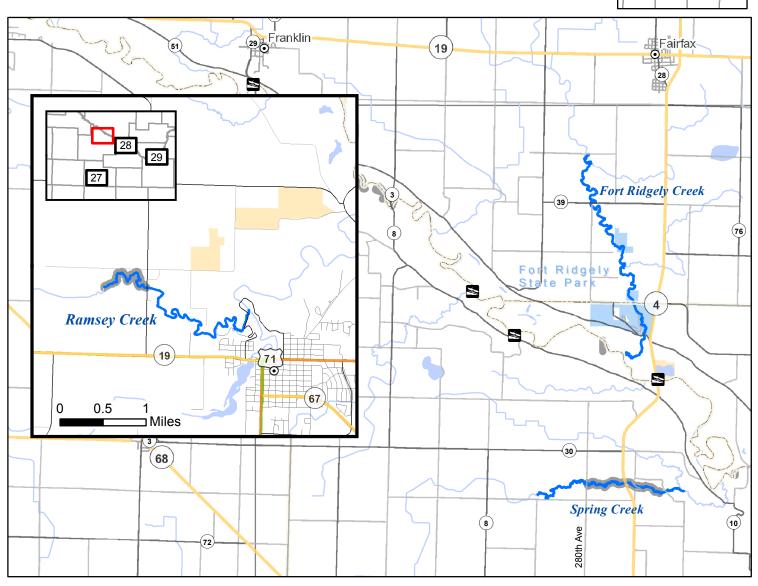

.

0 0.5 1 2 3 Miles











For detailed information on trout angling regulations see the Minnesota Fishing Regulations booklet and observe signs posted on the stream.

0 0.5 1 2 3 Miles

















For detailed information on trout angling regulations see the Minnesota Fishing Regulations booklet and observe signs posted on the stream.

0 0.5 1 2 3 Miles

















For detailed information on trout angling regulations see the Minnesota Fishing Regulations booklet and observe signs posted on the stream.















the Minnesota Fishing Regulations booklet and observe







### SW, Map 27









For detailed information on trout angling regulations see the Minnesota Fishing Regulations booklet and observe signs posted on the stream.

### SW, Map 28



## SW, Map 29