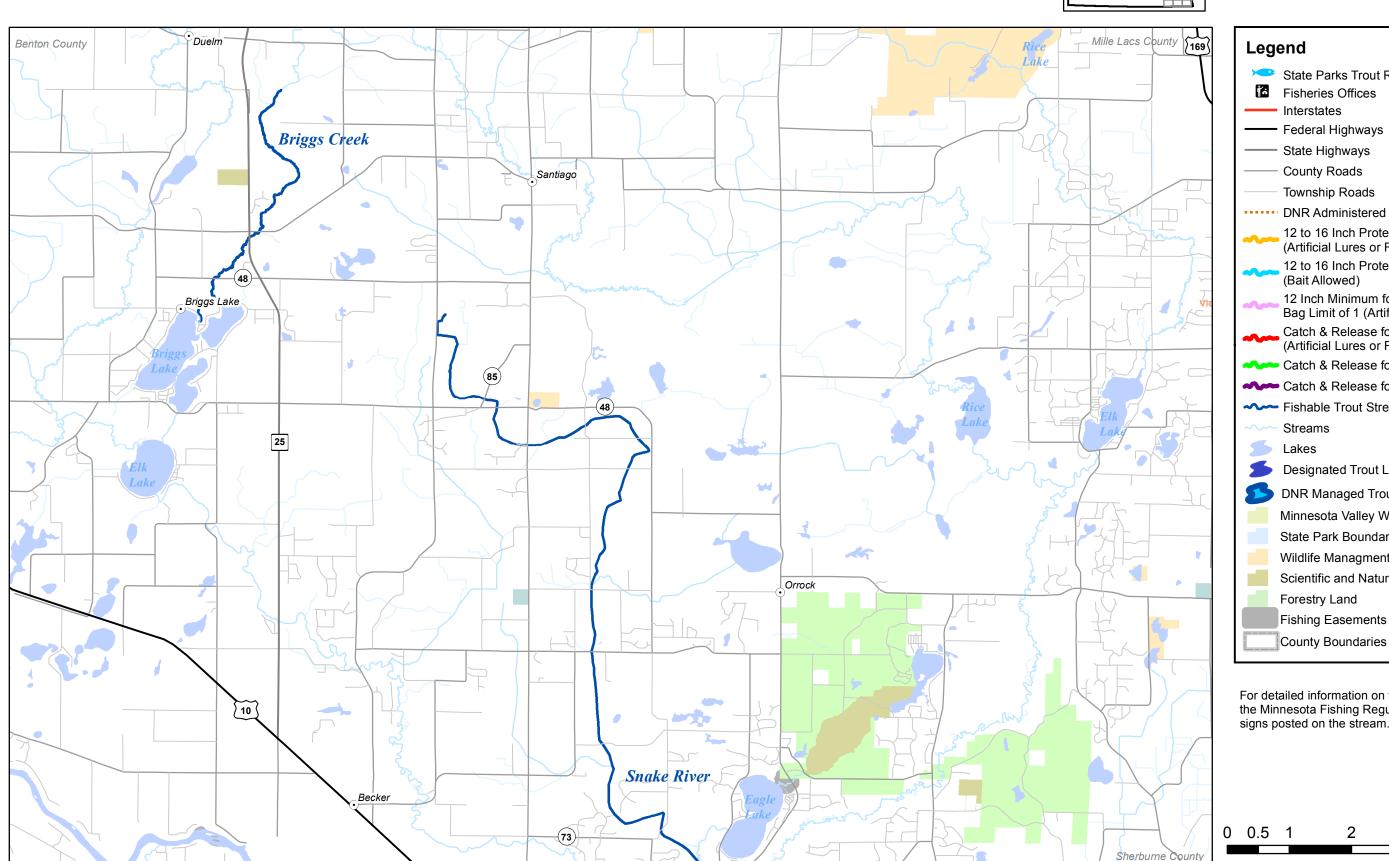

#### **How to Read These Maps**

The Minnesota Department of Natural Resources (DNR) has published this set of maps to help anglers locate trout fishing opportunities and angler access points in southern and central Minnesota. These maps use different colors to show angling regulations for 2015 and identify areas with public fishing in state parks, state forests, wildlife management areas, and streamside fishing easements. A permit is required to park a vehicle within a state park. No special permits are required to enter wildlife management areas, aquatic management areas or state forest lands. Please use designated parking areas where available.

#### **Fishing Easements**

In cooperation with willing landowners, the DNR has established over 250 miles of public fishing easements along trout streams in southern and central Minnesota. These easements are perpetual and transfer on the title if the property is sold. Streamside easements are marked in light gray on the maps. Signs along the streamside mark many easements. However, signs are sometimes missing, so anglers should use these maps to be sure they are on an easement. Hunting, other recreational activities, and dogs are not permitted in state angling easement areas without the landowner's permission.

For detailed information on trout angling regulations see the Minnesota Fishing Regulations booklet and observe signs posted on the stream.

For detailed information on trout angling regulations see the Minnesota Fishing Regulations booklet and observe signs posted on the stream.