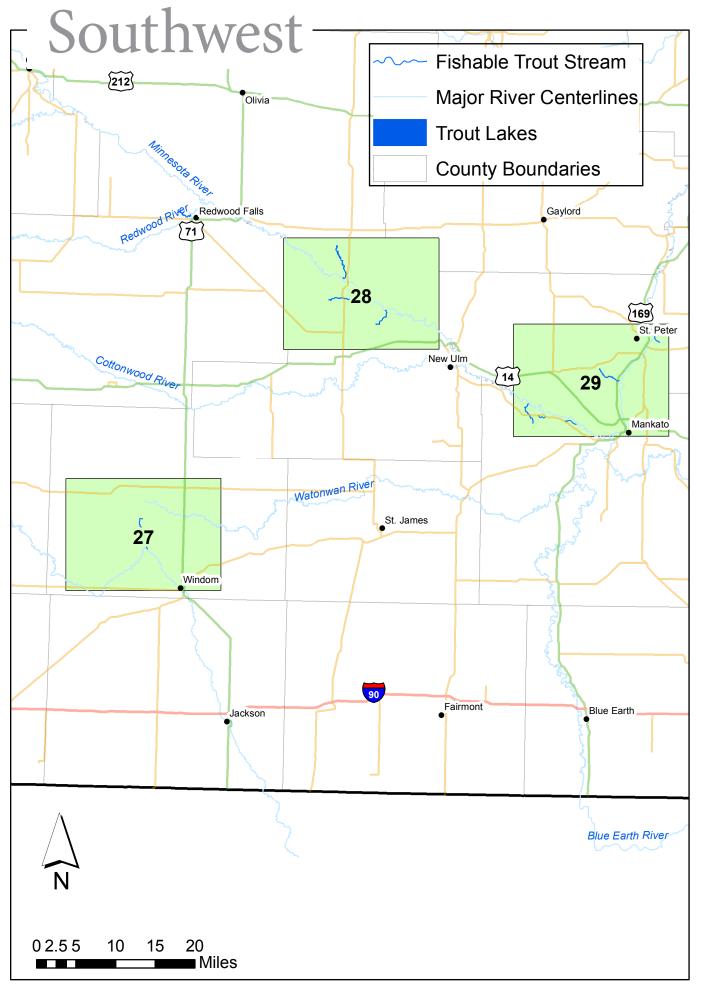

### SW, Map 27

For detailed information on trout angling regulations see the Minnesota Fishing Regulations booklet and observe signs posted on the stream.

### SW, Map 28

## SW, Map 29