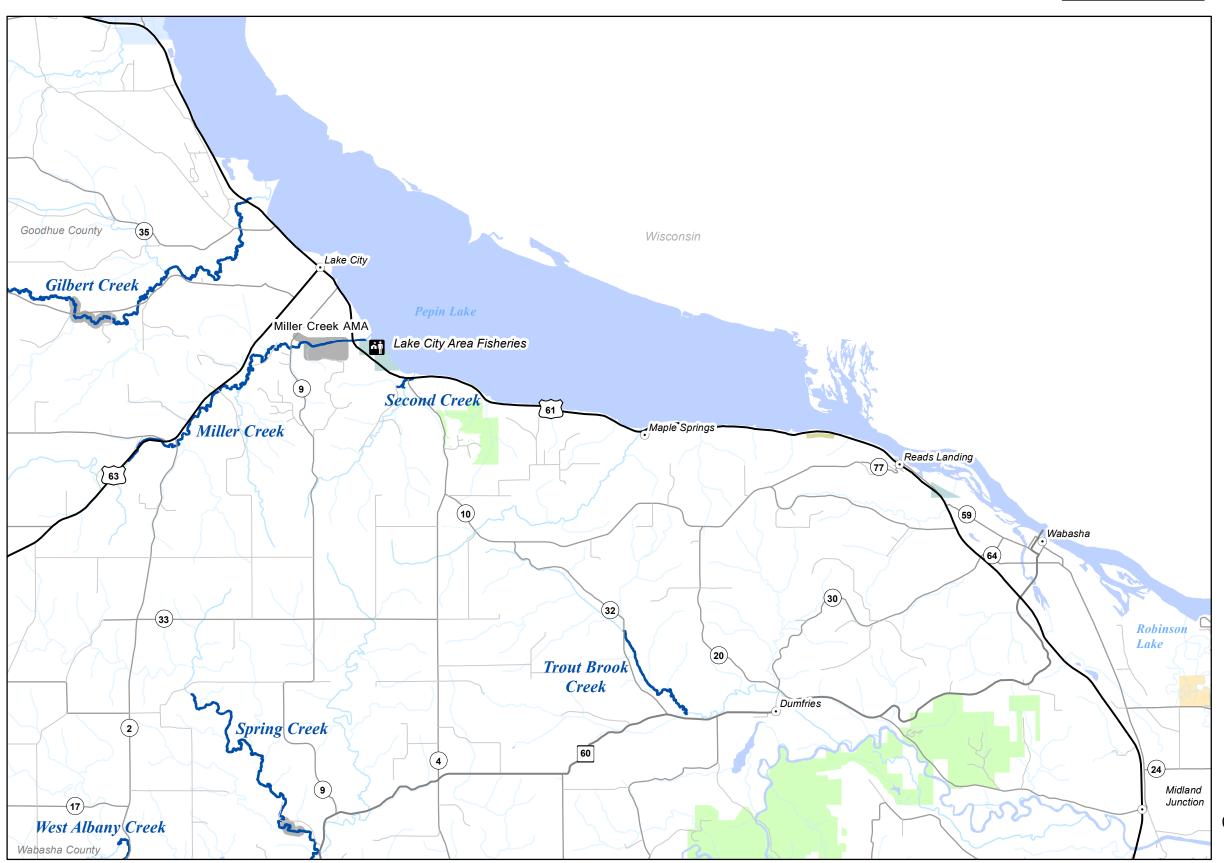

#### **How to Read These Maps**

The Minnesota Department of Natural Resources (DNR) has published this set of maps to help anglers locate trout fishing opportunities and angler access points in southern and central Minnesota. These maps use different colors to show angling regulations for 2015 and identify areas with public fishing in state parks, state forests, wildlife management areas, and streamside fishing easements. A permit is required to park a vehicle within a state park. No special permits are required to enter wildlife management areas, aquatic management areas or state forest lands. Please use designated parking areas where available.

#### **Fishing Easements**

In cooperation with willing landowners, the DNR has established over 250 miles of public fishing easements along trout streams in southern and central Minnesota. These easements are perpetual and transfer on the title if the property is sold. Streamside easements are marked in light gray on the maps. Signs along the streamside mark many easements. However, signs are sometimes missing, so anglers should use these maps to be sure they are on an easement. Hunting, other recreational activities, and dogs are not permitted in state angling easement areas without the landowner's permission.

#### For each stream and lake listed the following information is provided:

- Area Office indicates which DNR Fisheries office manages the stream resource. Feel free to contact an office if you would like additional information. An index of Area Fisheries offices is located on the inside front cover of this booklet.
- The map number refers to which map(s) the stream or lake is on.
- The species refers to the trout species present in the stream or lake. Some streams are not actively managed (NAM). BNT = Brown Trout, BKT = Brook Trout, RBT = Rainbow Trout
- Fishing easements present indicate to you which streams have at least some public fishing access.

For detailed information on trout angling regulations see the Minnesota Fishing Regulations booklet and observe signs posted on the stream.

For detailed information on trout angling regulations see the Minnesota Fishing Regulations booklet and observe signs posted on the stream.