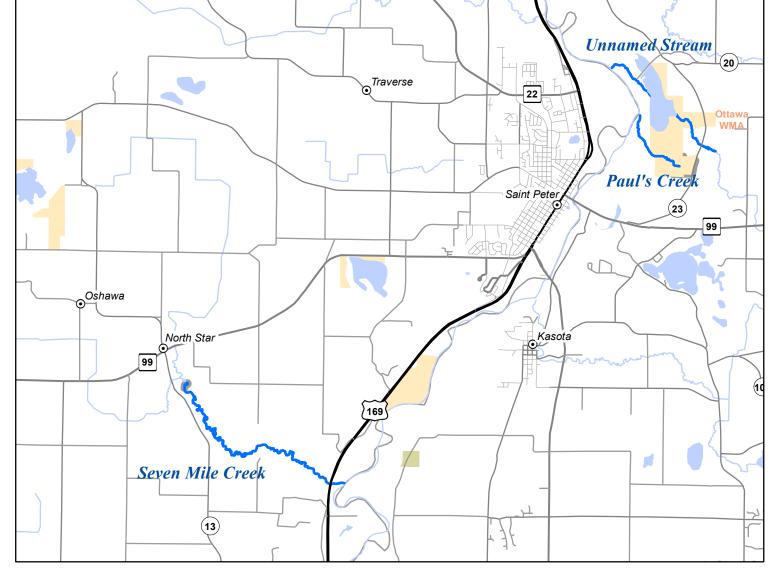

0 0.5 1 2 3 Miles











For detailed information on trout angling regulations see the Minnesota Fishing Regulations booklet and observe signs posted on the stream.

0 0.5 1 2 3 Miles

















For detailed information on trout angling regulations see the Minnesota Fishing Regulations booklet and observe signs posted on the stream.

0 0.5 1 2 3 Miles

















For detailed information on trout angling regulations see the Minnesota Fishing Regulations booklet and observe signs posted on the stream.















the Minnesota Fishing Regulations booklet and observe







### SW, Map 27









For detailed information on trout angling regulations see the Minnesota Fishing Regulations booklet and observe signs posted on the stream.

### SW, Map 28



## SW, Map 29