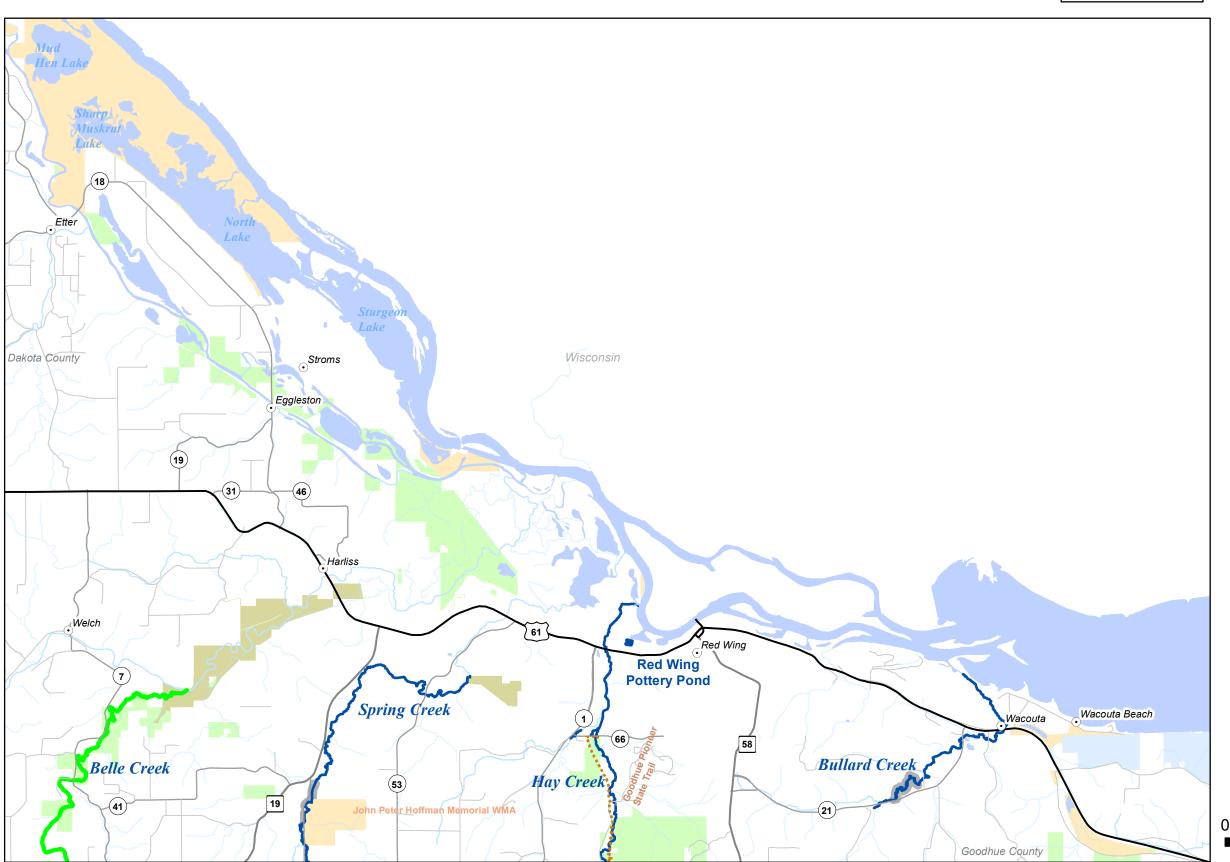

26

For detailed information on trout angling regulations see the Minnesota Fishing Regulations booklet and observe signs posted on the stream.

For detailed information on trout angling regulations see the Minnesota Fishing Regulations booklet and observe signs posted on the stream.