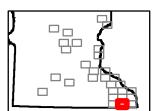

#### **How to Read These Maps**

The Minnesota Department of Natural Resources (DNR) has published this set of maps to help anglers locate trout fishing opportunities and angler access points in southern and central Minnesota. These maps use different colors to show angling regulations for 2015 and identify areas with public fishing in state parks, state forests, wildlife management areas, and streamside fishing easements. A permit is required to park a vehicle within a state park. No special permits are required to enter wildlife management areas, aquatic management areas or state forest lands. Please use designated parking areas where available.

#### **Fishing Easements**

In cooperation with willing landowners, the DNR has established over 250 miles of public fishing easements along trout streams in southern and central Minnesota. These easements are perpetual and transfer on the title if the property is sold. Streamside easements are marked in light gray on the maps. Signs along the streamside mark many easements. However, signs are sometimes missing, so anglers should use these maps to be sure they are on an easement. Hunting, other recreational activities, and dogs are not permitted in state angling easement areas without the landowner's permission.

#### For each stream and lake listed the following information is provided:

- Area Office indicates which DNR Fisheries office manages the stream resource. Feel free to contact an office if you would like additional information. An index of Area Fisheries offices is located on the inside front cover of this booklet.
- The map number refers to which map(s) the stream or lake is on.
- The species refers to the trout species present in the stream or lake. Some streams are not actively managed (NAM). BNT = Brown Trout, BKT = Brook Trout, RBT = Rainbow Trout
- Fishing easements present indicate to you which streams have at least some public fishing access.

For detailed information on trout angling regulations see the Minnesota Fishing Regulations booklet and observe signs posted on the stream.

For detailed information on trout angling regulations see the Minnesota Fishing Regulations booklet and observe signs posted on the stream.