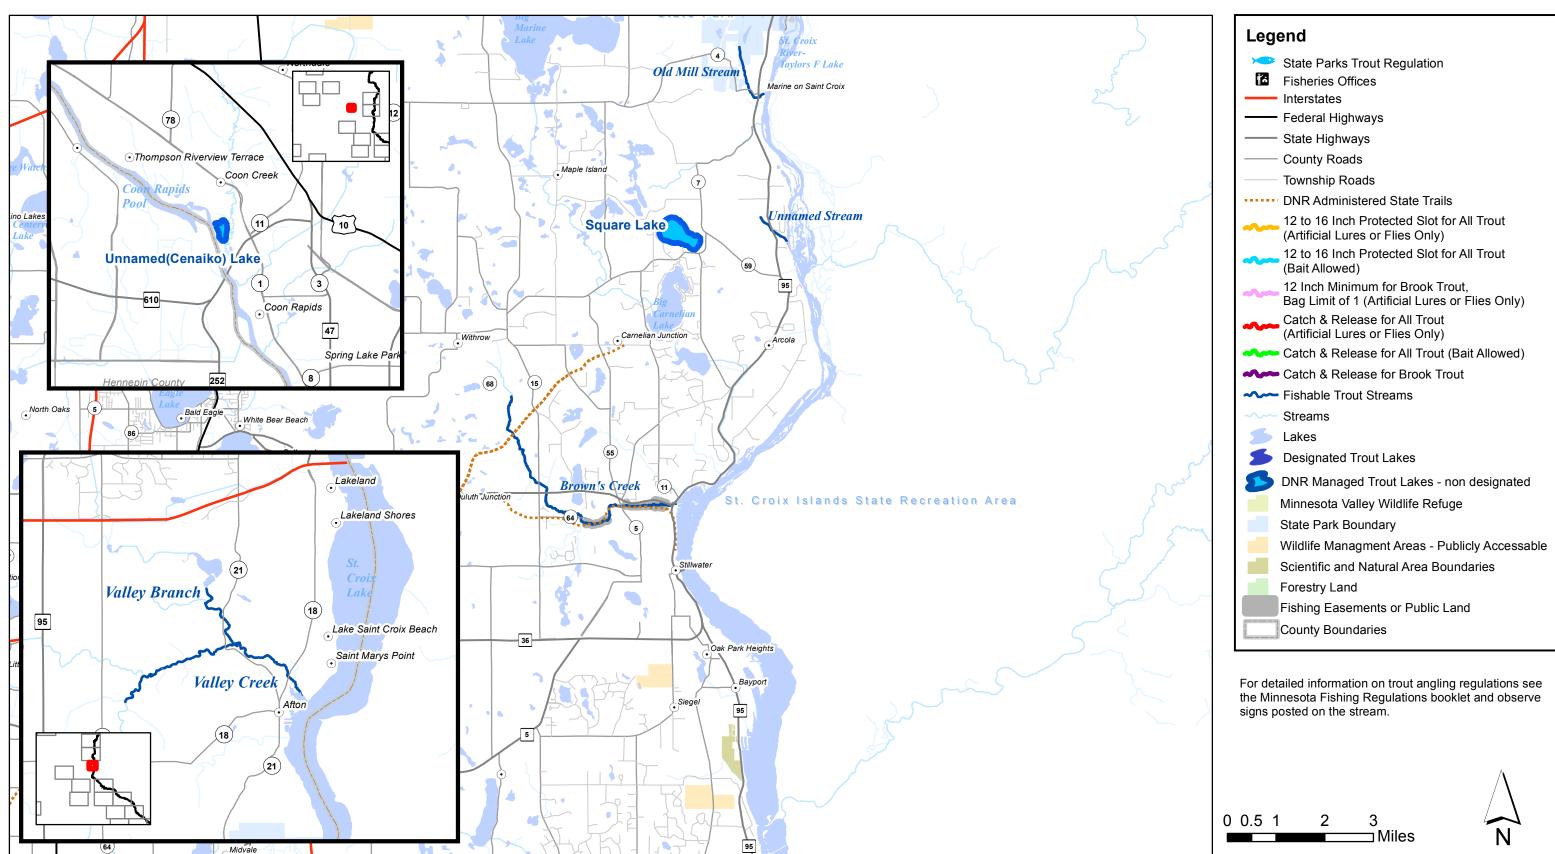

#### **How to Read These Maps**

The Minnesota Department of Natural Resources (DNR) has published this set of maps to help anglers locate trout fishing opportunities and angler access points in southern and central Minnesota. These maps use different colors to show angling regulations for 2015 and identify areas with public fishing in state parks, state forests, wildlife management areas, and streamside fishing easements. A permit is required to park a vehicle within a state park. No special permits are required to enter wildlife management areas, aquatic management areas or state forest lands. Please use designated parking areas where available.

#### **Fishing Easements**

In cooperation with willing landowners, the DNR has established over 250 miles of public fishing easements along trout streams in southern and central Minnesota. These easements are perpetual and transfer on the title if the property is sold. Streamside easements are marked in light gray on the maps. Signs along the streamside mark many easements. However, signs are sometimes missing, so anglers should use these maps to be sure they are on an easement. Hunting, other recreational activities, and dogs are not permitted in state angling easement areas without the landowner's permission.

26

For detailed information on trout angling regulations see the Minnesota Fishing Regulations booklet and observe signs posted on the stream.

For detailed information on trout angling regulations see the Minnesota Fishing Regulations booklet and observe signs posted on the stream.