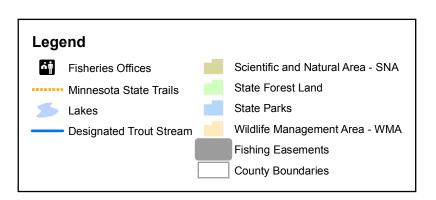

#### The Minnesota Department of Natural Resources

published this set of maps to help anglers locate trout fishing opportunities in southeast, southwest and central Minnesota. These maps use different colors to show angling regulations for 2011 and identify areas with public fishing in state parks, state forests, wildlife management areas, and streamside-fishing easements.

#### **How to Read These Maps**

The Minnesota Department of Natural Resources (DNR) has published this set of maps to help anglers locate trout fishing opportunities and angler access points in southern and central Minnesota. These maps use different colors to show angling regulations for 2015 and identify areas with public fishing in state parks, state forests, wildlife management areas, and streamside fishing easements. A permit is required to park a vehicle within a state park. No special permits are required to enter wildlife management areas, aquatic management areas or state forest lands. Please use designated parking areas where available.

#### **Fishing Easements**

In cooperation with willing landowners, the DNR has established over 250 miles of public fishing easements along trout streams in southern and central Minnesota. These easements are perpetual and transfer on the title if the property is sold. Streamside easements are marked in light gray on the maps. Signs along the streamside mark many easements. However, signs are sometimes missing, so anglers should use these maps to be sure they are on an easement. Hunting, other recreational activities, and dogs are not permitted in state angling easement areas without the landowner's permission.