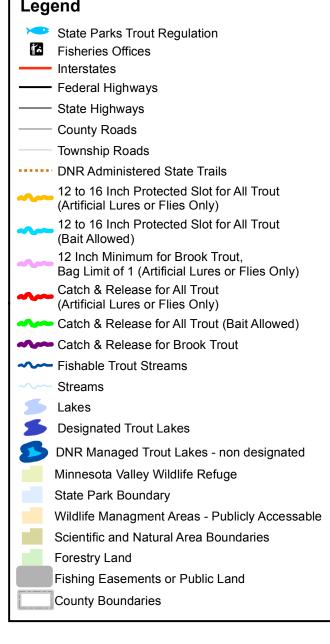

#### **How to Read These Maps**

The Minnesota Department of Natural Resources (DNR) has published this set of maps to help anglers locate trout fishing opportunities and angler access points in southern and central Minnesota. These maps use different colors to show angling regulations for 2015 and identify areas with public fishing in state parks, state forests, wildlife management areas, and streamside fishing easements. A permit is required to park a vehicle within a state park. No special permits are required to enter wildlife management areas, aquatic management areas or state forest lands. Please use designated parking areas where available.

#### **Fishing Easements**

In cooperation with willing landowners, the DNR has established over 250 miles of public fishing easements along trout streams in southern and central Minnesota. These easements are perpetual and transfer on the title if the property is sold. Streamside easements are marked in light gray on the maps. Signs along the streamside mark many easements. However, signs are sometimes missing, so anglers should use these maps to be sure they are on an easement. Hunting, other recreational activities, and dogs are not permitted in state angling easement areas without the landowner's permission.

#### For each stream and lake listed the following information is provided:

- Area Office indicates which DNR Fisheries office manages the stream resource. Feel free to contact an office if you would like additional information. An index of Area Fisheries offices is located on the inside front cover of this booklet.
- The map number refers to which map(s) the stream or lake is on.
- The species refers to the trout species present in the stream or lake. Some streams are not actively managed (NAM). BNT = Brown Trout, BKT = Brook Trout, RBT = Rainbow Trout
- Fishing easements present indicate to you which streams have at least some public fishing access.