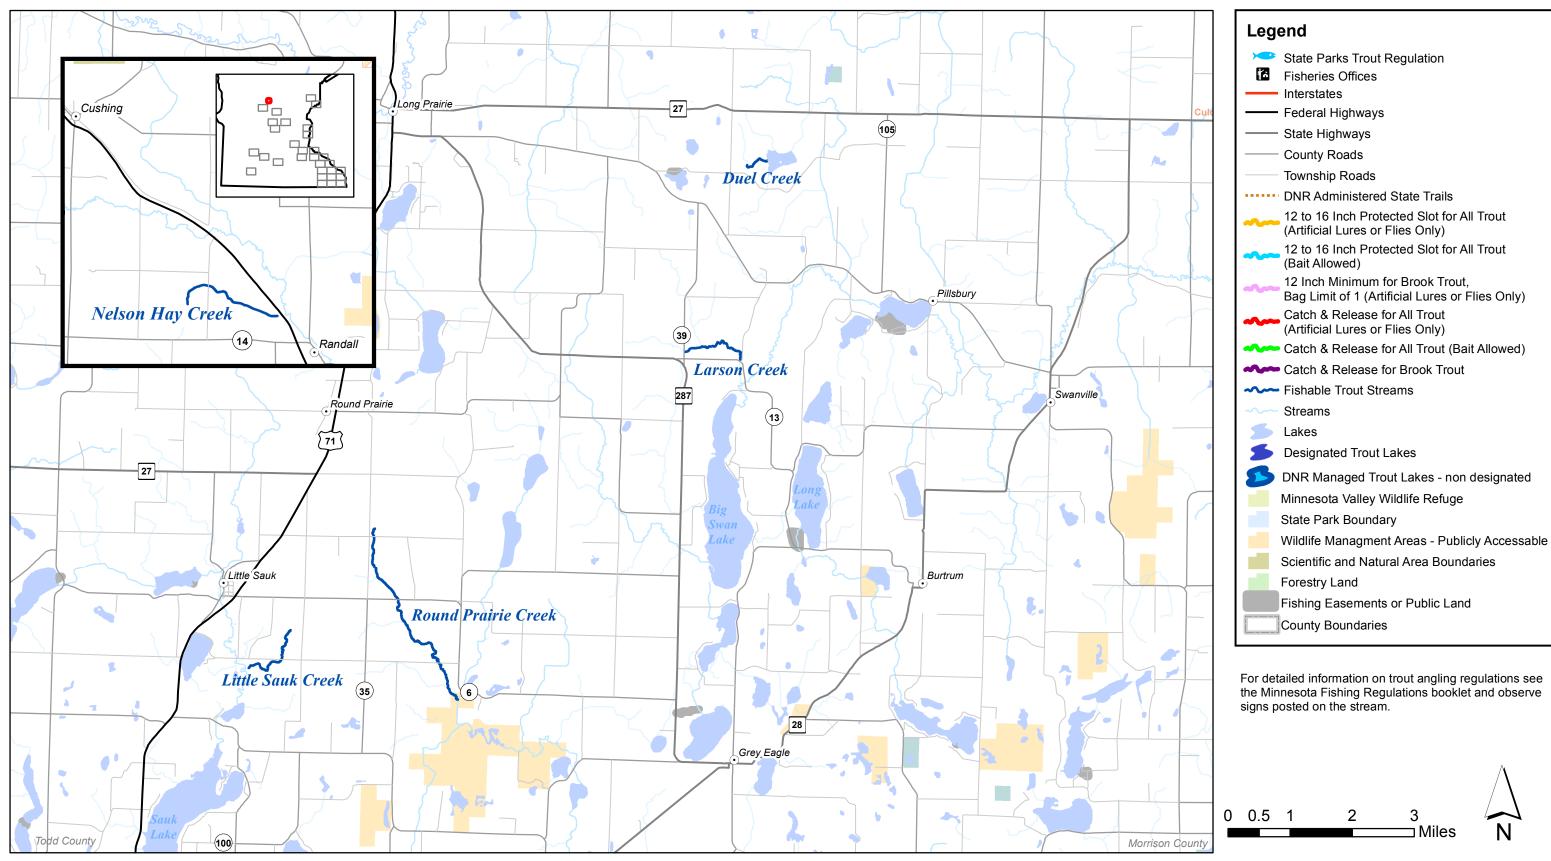

#### Disclaimer Notice

The maps in this booklet are meant to be a guide to locating trout streams in southern Minnesota. The maps are for general reference only. For detailed information on angling regulations see the Minnesota Fishing Regulations booklet and observe signs posted on the stream. Periodic updates to this booklet will be available on the DNR Web site at www.mndnr.gov.

#### **How to Read These Maps**

The Minnesota Department of Natural Resources (DNR) has published this set of maps to help anglers locate trout fishing opportunities and angler access points in southern and central Minnesota. These maps use different colors to show angling regulations for 2015 and identify areas with public fishing in state parks, state forests, wildlife management areas, and streamside fishing easements. A permit is required to park a vehicle within a state park. No special permits are required to enter wildlife management areas, aquatic management areas or state forest lands. Please use designated parking areas where available.

#### **Fishing Easements**

In cooperation with willing landowners, the DNR has established over 250 miles of public fishing easements along trout streams in southern and central Minnesota. These easements are perpetual and transfer on the title if the property is sold. Streamside easements are marked in light gray on the maps. Signs along the streamside mark many easements. However, signs are sometimes missing, so anglers should use these maps to be sure they are on an easement. Hunting, other recreational activities, and dogs are not permitted in state angling easement areas without the landowner's permission.

#### For each stream and lake listed the following information is provided:

- Area Office indicates which DNR Fisheries office manages the stream resource. Feel free to contact an office if you would like additional information. An index of Area Fisheries offices is located on the inside front cover of this booklet.
- The map number refers to which map(s) the stream or lake is on.
- The species refers to the trout species present in the stream or lake. Some streams are not actively managed (NAM). BNT = Brown Trout, BKT = Brook Trout, RBT = Rainbow Trout
- Fishing easements present indicate to you which streams have at least some public fishing access.