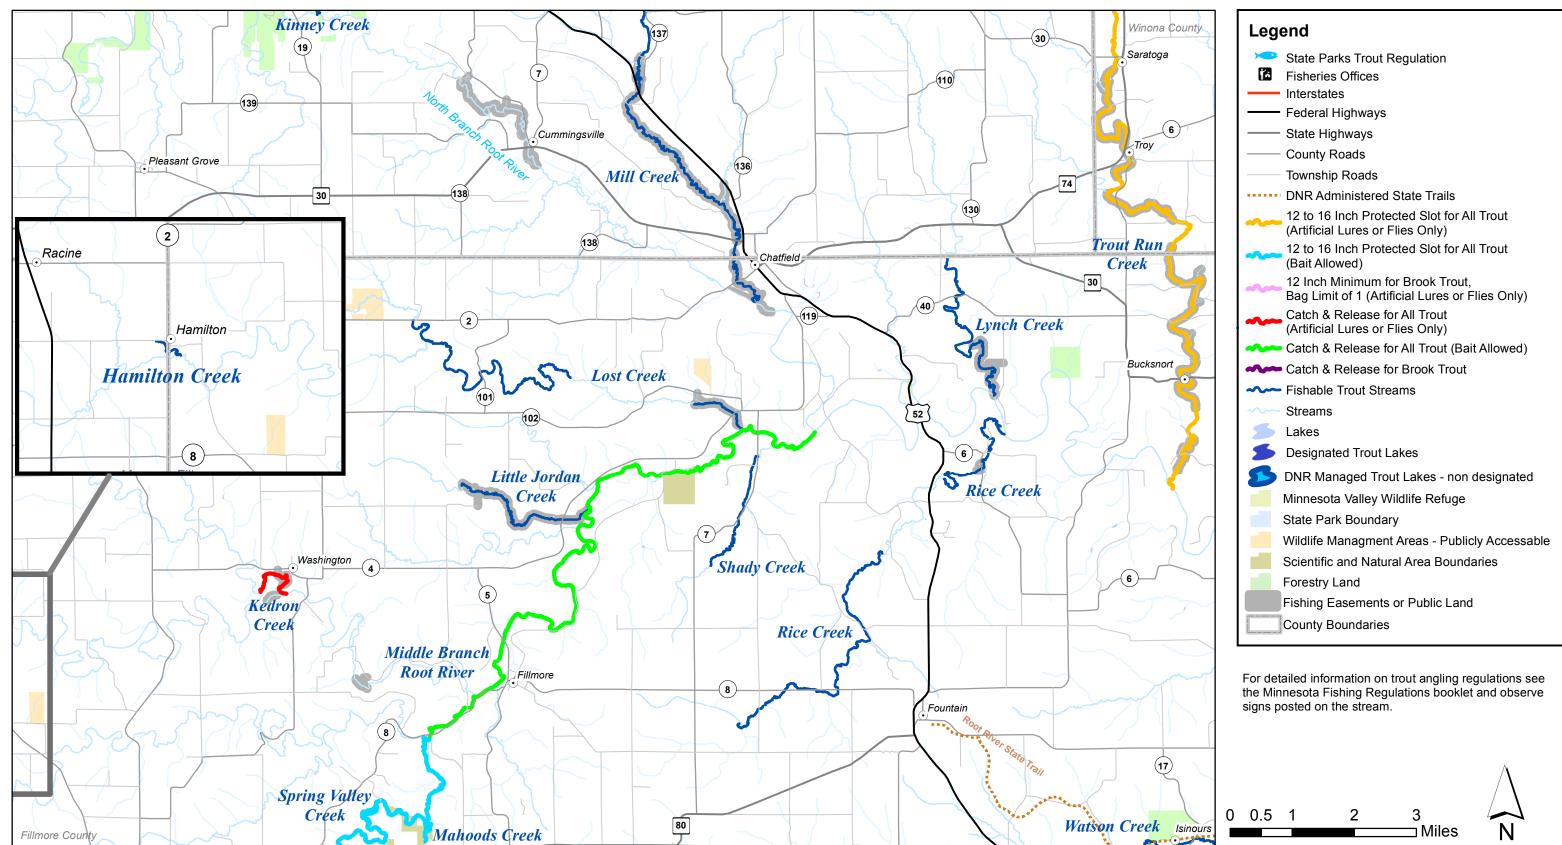

#### **How to Read These Maps**

The Minnesota Department of Natural Resources (DNR) has published this set of maps to help anglers locate trout fishing opportunities and angler access points in southern and central Minnesota. These maps use different colors to show angling regulations for 2015 and identify areas with public fishing in state parks, state forests, wildlife management areas, and streamside fishing easements. A permit is required to park a vehicle within a state park. No special permits are required to enter wildlife management areas, aquatic management areas or state forest lands. Please use designated parking areas where available.

#### **Fishing Easements**

In cooperation with willing landowners, the DNR has established over 250 miles of public fishing easements along trout streams in southern and central Minnesota. These easements are perpetual and transfer on the title if the property is sold. Streamside easements are marked in light gray on the maps. Signs along the streamside mark many easements. However, signs are sometimes missing, so anglers should use these maps to be sure they are on an easement. Hunting, other recreational activities, and dogs are not permitted in state angling easement areas without the landowner's permission.

#### For each stream and lake listed the following information is provided:

- Area Office indicates which DNR Fisheries office manages the stream resource. Feel free to contact an office if you would like additional information. An index of Area Fisheries offices is located on the inside front cover of this booklet.
- The map number refers to which map(s) the stream or lake is on.
- The species refers to the trout species present in the stream or lake. Some streams are not actively managed (NAM). BNT = Brown Trout, BKT = Brook Trout, RBT = Rainbow Trout
- Fishing easements present indicate to you which streams have at least some public fishing access.