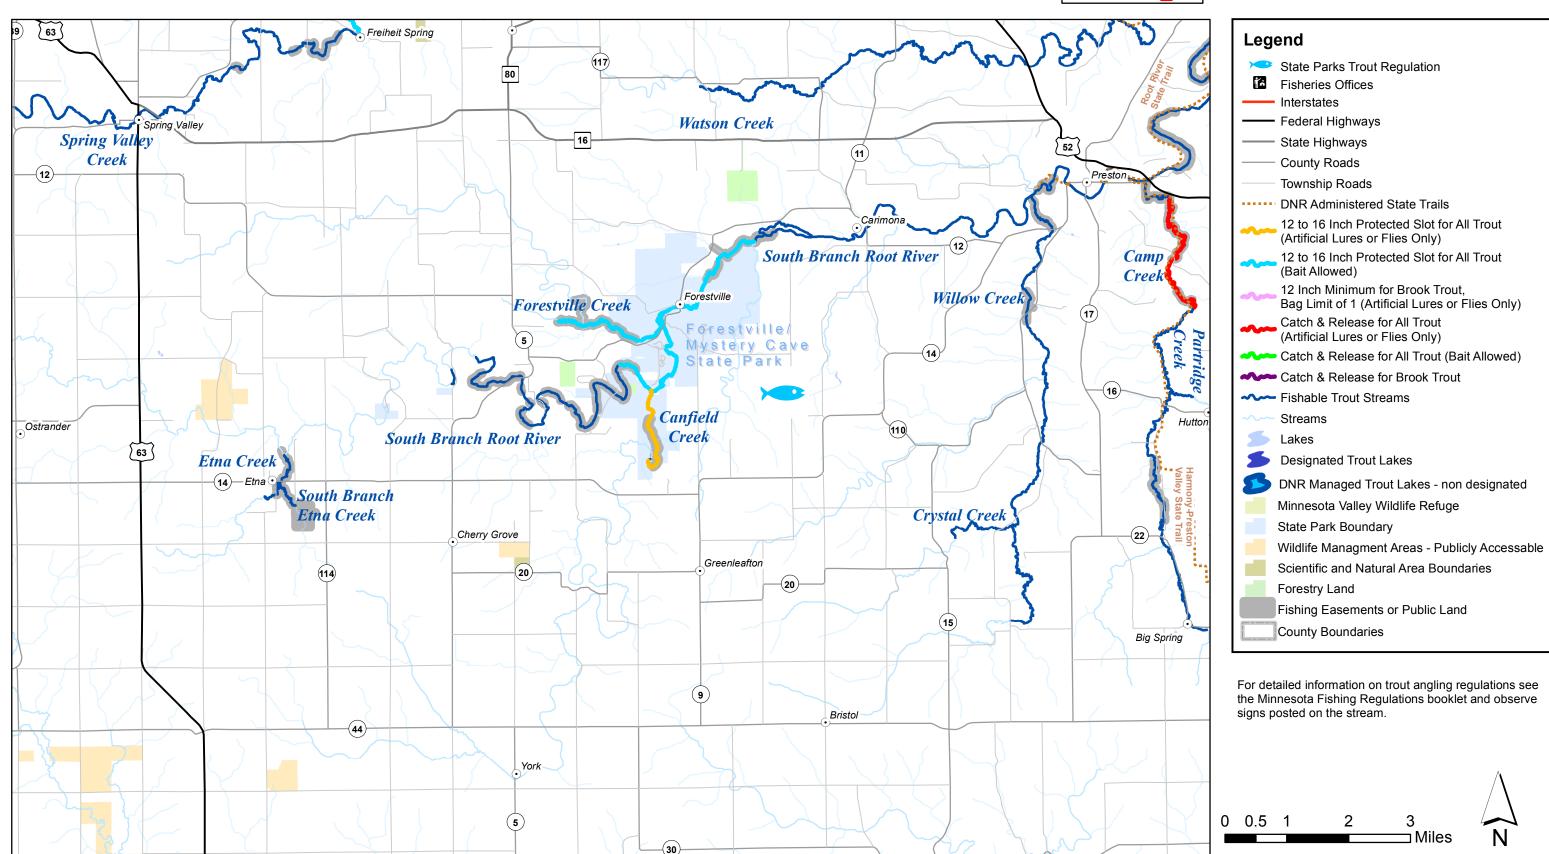

#### **How to Read These Maps**

The Minnesota Department of Natural Resources (DNR) has published this set of maps to help anglers locate trout fishing opportunities and angler access points in southern and central Minnesota. These maps use different colors to show angling regulations for 2015 and identify areas with public fishing in state parks, state forests, wildlife management areas, and streamside fishing easements. A permit is required to park a vehicle within a state park. No special permits are required to enter wildlife management areas, aquatic management areas or state forest lands. Please use designated parking areas where available.

#### **Fishing Easements**

In cooperation with willing landowners, the DNR has established over 250 miles of public fishing easements along trout streams in southern and central Minnesota. These easements are perpetual and transfer on the title if the property is sold. Streamside easements are marked in light gray on the maps. Signs along the streamside mark many easements. However, signs are sometimes missing, so anglers should use these maps to be sure they are on an easement. Hunting, other recreational activities, and dogs are not permitted in state angling easement areas without the landowner's permission.

#### For each stream and lake listed the following information is provided:

- Area Office indicates which DNR Fisheries office manages the stream resource. Feel free to contact an office if you would like additional information. An index of Area Fisheries offices is located on the inside front cover of this booklet.
- The map number refers to which map(s) the stream or lake is on.
- The species refers to the trout species present in the stream or lake. Some streams are not actively managed (NAM). BNT = Brown Trout, BKT = Brook Trout, RBT = Rainbow Trout
- Fishing easements present indicate to you which streams have at least some public fishing access.

For detailed information on trout angling regulations see the Minnesota Fishing Regulations booklet and observe signs posted on the stream.

For detailed information on trout angling regulations see the Minnesota Fishing Regulations booklet and observe signs posted on the stream.