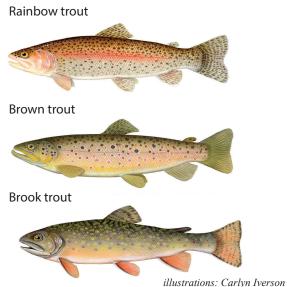

#### **Trout Species**

Brown Trout, Rainbow Trout, and Brook Trout can be found in Minnesota streams. Of these three species, only the Brook Trout is native to Minnesota watersheds. While many Brook Trout populations have been reestablished through stocking, a number of streams contain Brook Trout unique to the Driftless area. This unique genetic strain of Brook Trout has only been found in southeastern Minnesota and Iowa, and is not related to any known hatchery stock. It is believed that these fish represent, at least in part, pre-European settlement Brook Trout populations.

Brook Trout face numerous obstacles to their survival, including degraded stream conditions, relatively high vulnerability to angling, and competition with Brown Trout. Most Brook Trout do not live past 2 to 3 years of age, and because of this, rarely exceed 10 inches in length. Brook Trout hatch in early spring and many are sexually mature in their first fall.

Brook Trout can have a competitive advantage over Brown Trout in areas with cold water temperatures and good water quality; however, as stream temperatures rise, Brown Trout are able to out compete Brook Trout for feeding and resting areas. This explains why Brook Trout are usually found in the headwaters of streams near cold spring sources and Brown Trout are found further downstream. Brown Trout can thrive in most Minnesota trout streams and grow much larger than Brook Trout (some up to and beyond 30 inches). Their abundance and size make Brown Trout the most common and sought after trout in southern and central Minnesota streams.