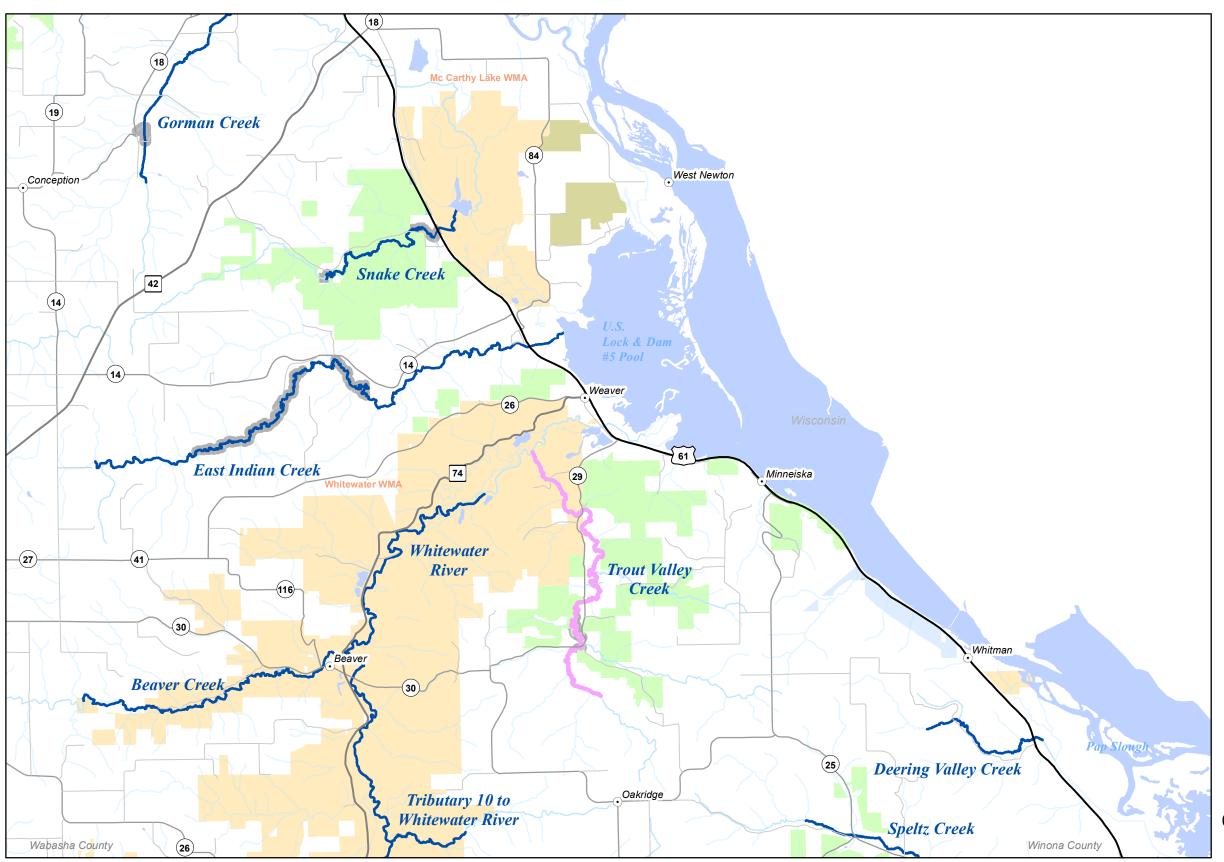

#### **How to Read These Maps**

The Minnesota Department of Natural Resources (DNR) has published this set of maps to help anglers locate trout fishing opportunities and angler access points in southern and central Minnesota. These maps use different colors to show angling regulations for 2015 and identify areas with public fishing in state parks, state forests, wildlife management areas, and streamside fishing easements. A permit is required to park a vehicle within a state park. No special permits are required to enter wildlife management areas, aquatic management areas or state forest lands. Please use designated parking areas where available.

#### **Fishing Easements**

In cooperation with willing landowners, the DNR has established over 250 miles of public fishing easements along trout streams in southern and central Minnesota. These easements are perpetual and transfer on the title if the property is sold. Streamside easements are marked in light gray on the maps. Signs along the streamside mark many easements. However, signs are sometimes missing, so anglers should use these maps to be sure they are on an easement. Hunting, other recreational activities, and dogs are not permitted in state angling easement areas without the landowner's permission.

For detailed information on trout angling regulations see the Minnesota Fishing Regulations booklet and observe signs posted on the stream.

For detailed information on trout angling regulations see the Minnesota Fishing Regulations booklet and observe signs posted on the stream.