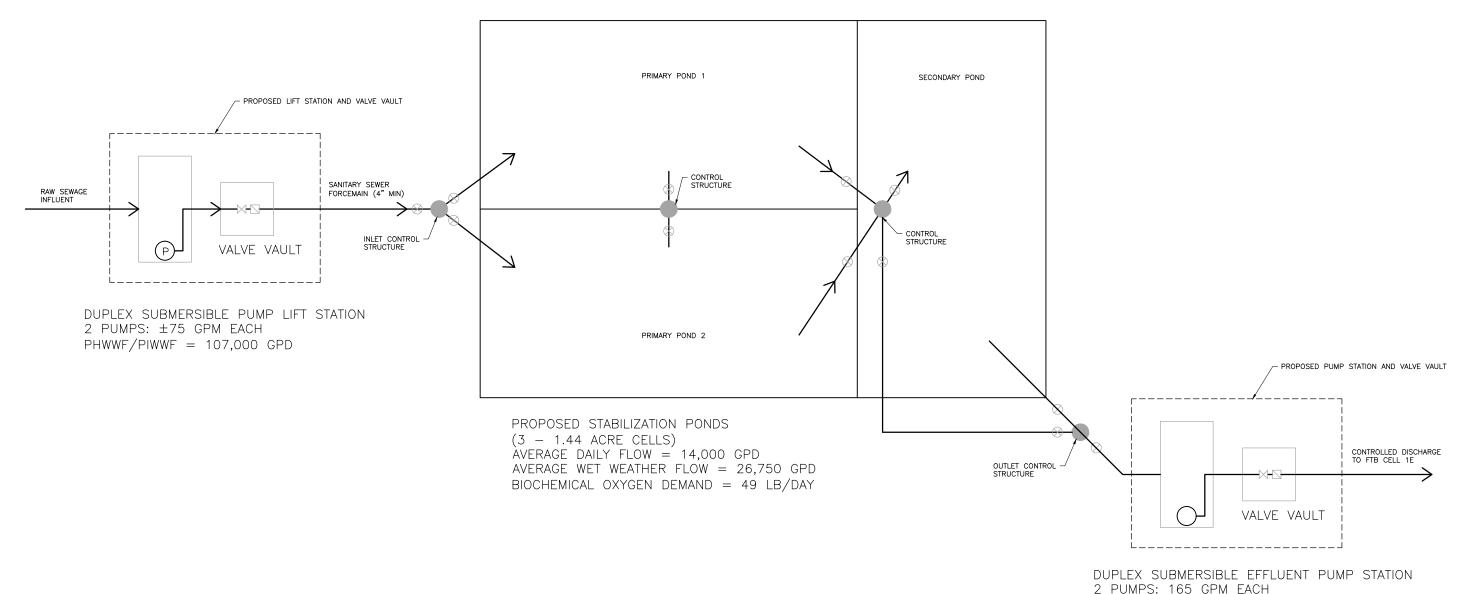

2 PUMPS: 165 GPM EACH POND DRAWDOWN = 0.5' PER DAY

PLANT DRAWING NUMBER:

|           |         |                                             |                  |              |         |                                                                                                           |                   | STABIL   | GE TREATMENT SYSTEM<br>IZATION PONDS OPTION<br>ICESS FLOW DIAGRAM |
|-----------|---------|---------------------------------------------|------------------|--------------|---------|-----------------------------------------------------------------------------------------------------------|-------------------|----------|-------------------------------------------------------------------|
| VER<br>NO | DATE    | DESCRIPTION                                 |                  | ISSUE STATUS |         |                                                                                                           |                   | **       | POLY MET MINING, INC.                                             |
| 1         | 6/23/15 | ISSUED FOR INCLUSION IN PERMIT APPLICATIONS | ISSUED           | VERSION      | DATE    | I HEREBY CERTIFY THAT THIS PLAN.                                                                          |                   | <b>3</b> | NORTHMET PROJECT                                                  |
| 2         | 6/07/17 | PERMIT APPLICATION UPDATES                  | FOR              |              |         | SPECIFICATION, OR REPORT WAS<br>PREPARED BY ME OR UNDER MY DIRECT<br>SUPERVISION AND THAT I AM A DULY     | DRAWN:            | 1POLYMET |                                                                   |
|           |         |                                             | PERMITTING       | 2            | 0,0//1/ | SUPERVISION AND THAT I AM A DULY LICENSED PROFESSIONAL ENGINEER UNDER THE LAWS OF THE STATE OF MINNESOTA. | KRM               | MINING   | HOYT LAKES, MINNESOTA                                             |
|           |         |                                             |                  |              |         |                                                                                                           | CHECKED:          |          | BARR ENGINEERING CO.                                              |
|           |         |                                             |                  |              |         |                                                                                                           | ЈММ3              |          | 4300 MARKETPOINTE DRIVE<br>SUITE 200                              |
|           |         |                                             | CONSTRUCTION     |              |         | PRINTED NAME JON M. MINNE                                                                                 | BARR PROJECT NO.: | l BA     | SUITE 200 MINNEAPOLIS, MN.                                        |
|           |         |                                             |                  |              |         | SIGNATURE OF THE STORE                                                                                    | 23/69-0C29        |          | Ph: 1-800-632-2277                                                |
|           |         |                                             | NOT APPROVED FOR | CONSTRUCTION | •       | DATE 6/07/17 LICENSE# 25080                                                                               | SCALE:            | DWG. NO. | REV                                                               |
|           |         |                                             | 1                |              |         |                                                                                                           | AS SHOWN          | SWGT-    | ·004 I E                                                          |