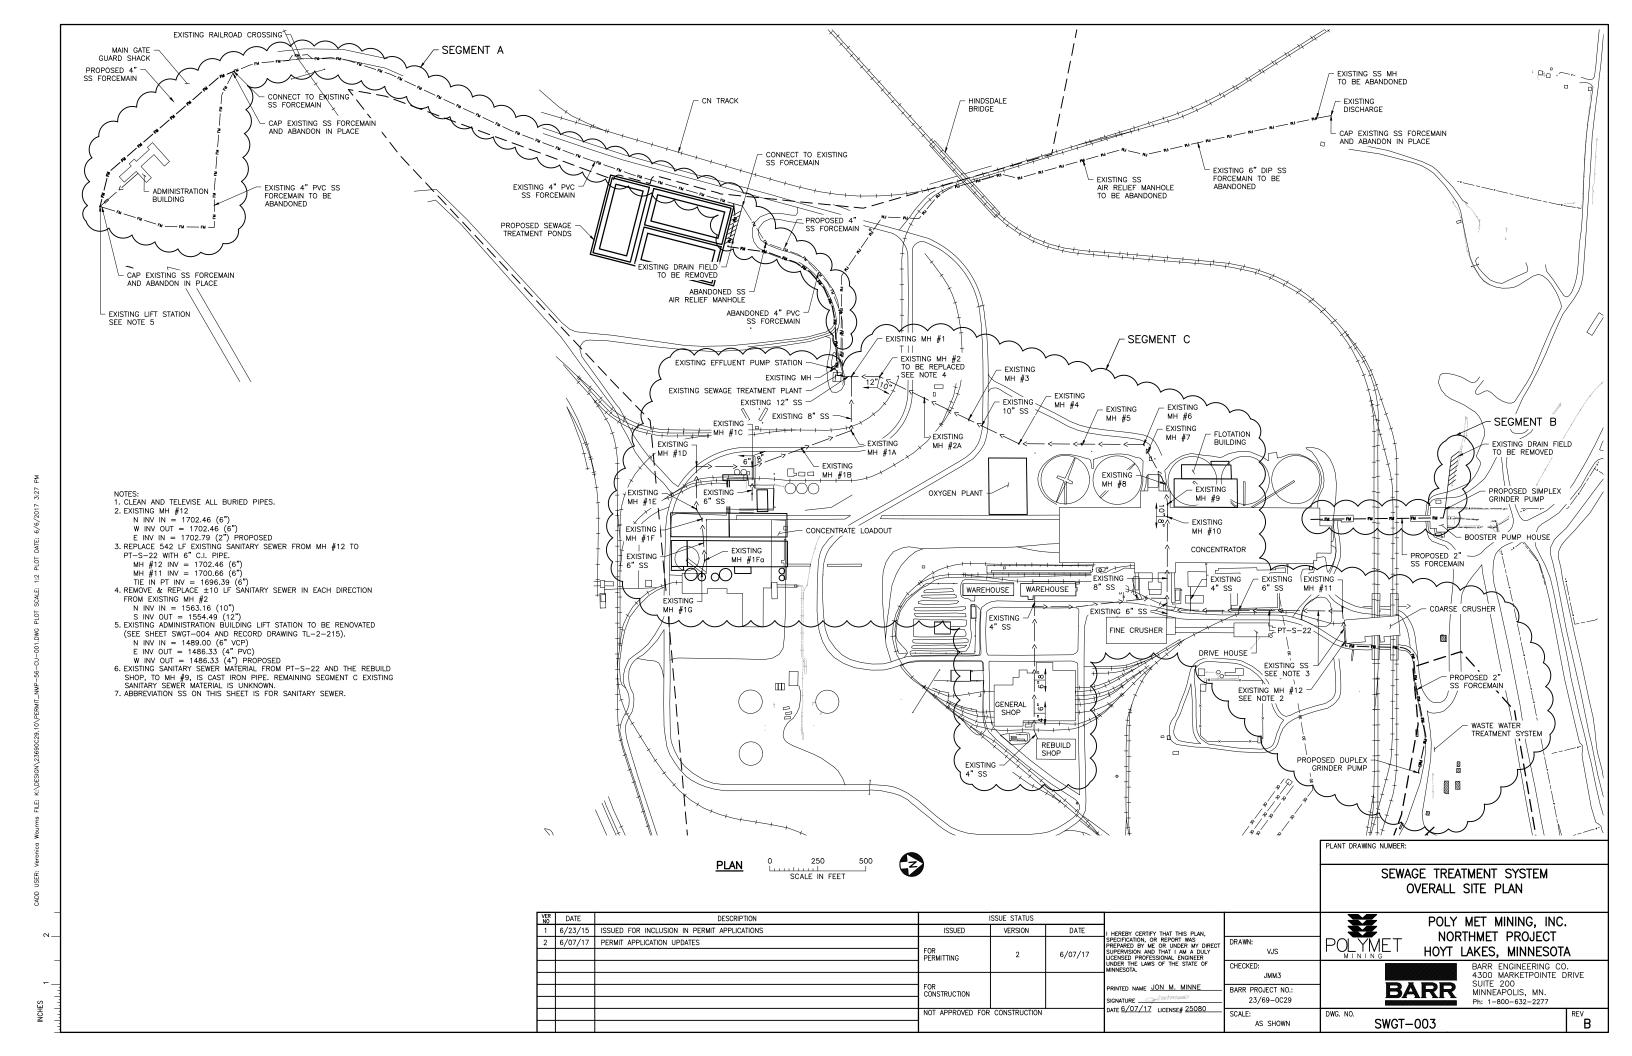

## **Appendix 9**

Sewage Treatment System Permit Application Support Drawings

PROJECT AREA BOUNDARY

—--FМ-----EXISTING SANITARY SEWER FORCEMAIN

EXISTING CONTOUR - MAJOR

EXISTING CONTOUR - MINOR

IIIII EXISTING DRAIN FIELD ++++++ EXISTING RAILROAD

EXISTING ROAD EXISTING STRUCTURES

EXISTING OVERHEAD ELECTRIC — OE —— OE — EXISTING PIPELINE

EXISTING SEPTIC TANK

EXISTING FENCE ——×—— EXISTING CULVERT EXISTING MANHOLE EXISTING LIFT STATION SHEET INDEX

SHEET NO. TITLE

## **NOTES**

- COORDINATE SYSTEM IS MINNESOTA STATE PLANE NORTH ZONE, NAD83.
- 2. ELEVATIONS ARE BASED ON MEAN SEA LEVEL (MSL), NAVD88.
- EXISTING TOPOGRAPHIC INFORMATION SHOWN ON THE DRAWINGS WAS PREPARED BY AEROMETRIC, INC. FROM LIDAR DATA COLLECTED ON MARCH 17, 2010.
- 4. PIPE, STRUCTURE AND STABILIZATION POND DIMENSIONS ARE PRELIMINARY. FINAL DIMENSIONS SHALL BE DETERMINED DURING FINAL DESIGN.

## **ABBREVIATIONS**

CAST IRON
DUCTILE IRON PIPE
FLOTATION TAILINGS BASIN
GALLONS PER DAY
GALLONS PER MINUTE
INVERT
POUND
LINEAR FEET CI DIP FTB GPD GPM INV LB LF MH MIN PHWWF PT PVC SS SWGT VCP

LINEAR FEET
MANHOLE
MINIMUM
PEAK HOURLY WET WEATHER FLOW
PEAK INSTANTANEOUS WET WEATHER FLOW
POINT
POLYVINYL CHLORIDE
SANITARY SEWER
SEWAGE TREATMENT
VITRIFIED CLAY PIPE