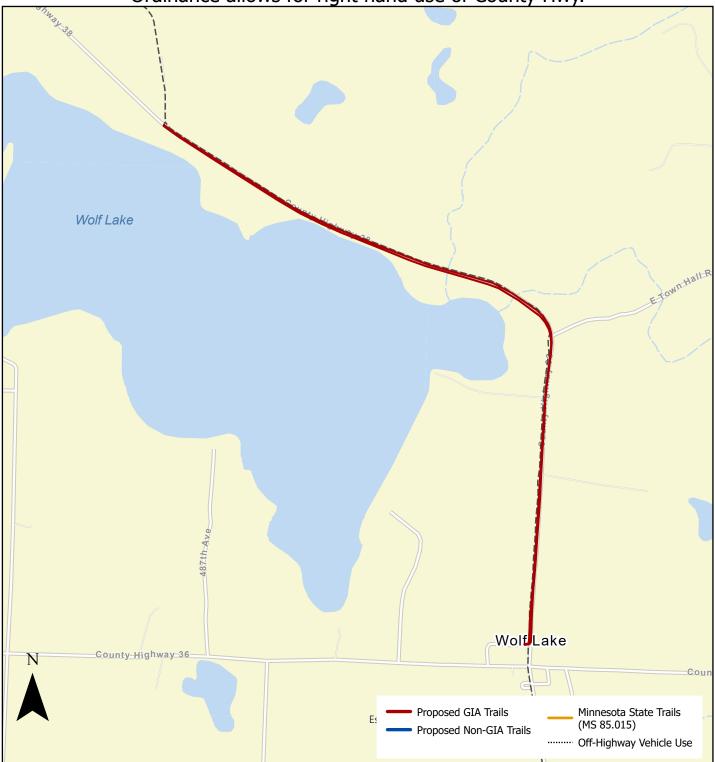

## Smoky Hills State Forest to City of Wolf Lake

6 miles total. Both directions of roadway. Ordinance allows for right hand use of County Hwy.

The State of Minnesota and the Minnesota Department of Natural Resources makes no representations or warranties expressed or implied, with respect to the use of maps or geographic data provided herewith regardless of its format or the means of its transmission. There is no guarantee or representation to the user as to the accuracy, currency, suitability, or reliability of this data for any purpose. The user accepts the data "as is." The State of Minnesota assumes no responsibility for loss or damage incurred as a result of any user reliance on this data. All maps and other material provided herein are protected by copyright.