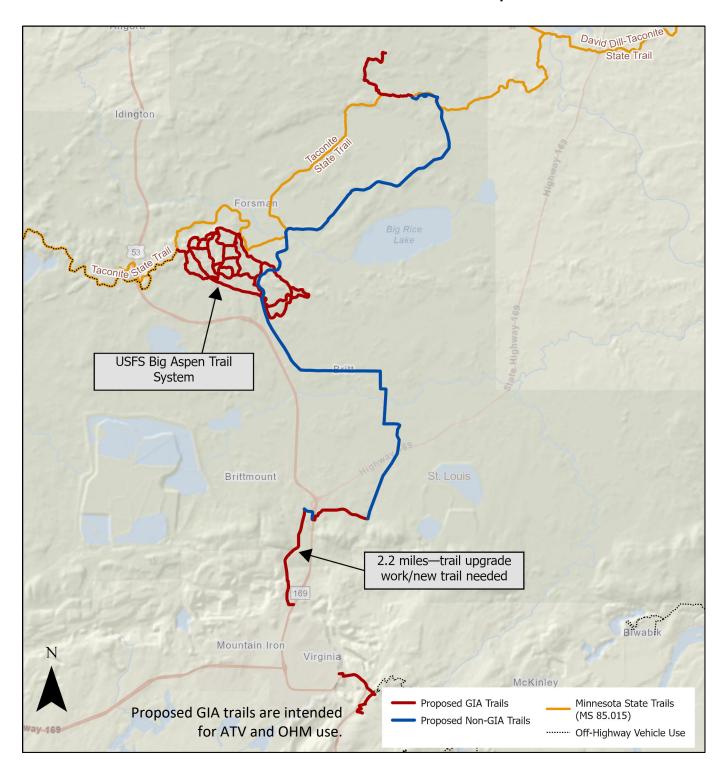

## Quad Cities ATV Club and St. Louis County GIA and Non-GIA Trail Proposal

The State of Minnesota and the Minnesota Department of Natural Resources makes no representat ons or warrant es expressed or implied, with respect to the use of maps or geographic data provided herewith regardless of its format or the means of its transmission. There is no guarantee or representat on to the user as to the accuracy, currency, suitability, or reliability of this data for any purpose. The user accepts the data "as is." The State of Minnesota assumes no responsibility for loss or damage incurred as a result of any user reliance on this data. All maps and other material provided herein are protected by copyright.