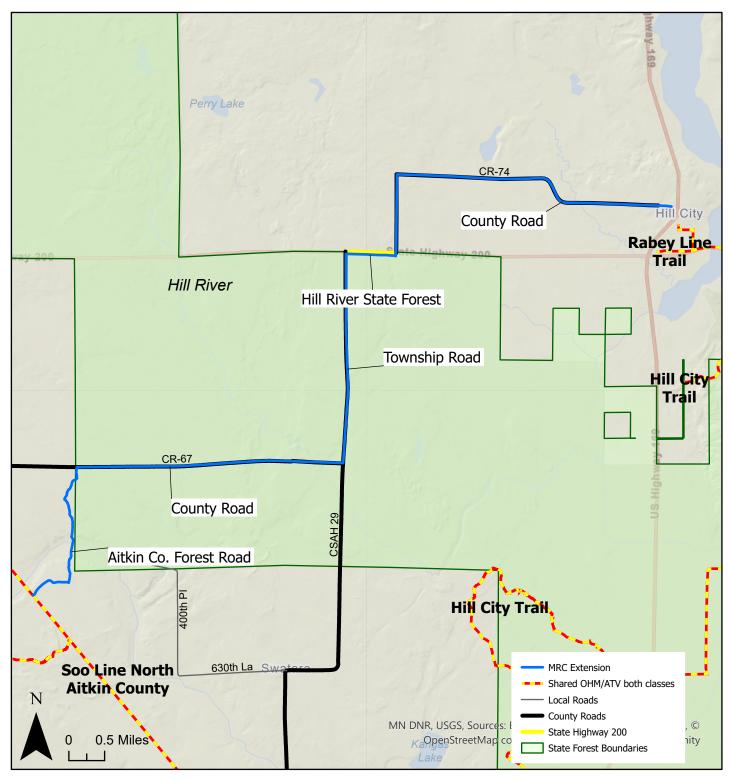

## Moose River Connector 14.3 Miles

The State of Minnesota and the Minnesota Department of Natural Resources makes no representations or warranties expressed or implied, with respect to the use of maps or geographic data provided herewith regardless of its format or the means of its transmission. There is no guarantee or representation to the user as to the accuracy, currency, suitability, or reliability of this data for any purpose. The user accepts the data "as is." The State of Minnesota assumes no responsibility for loss or damage incurred as a result of any user reliance on this data. All maps and other material provided herein are protected by copyright.